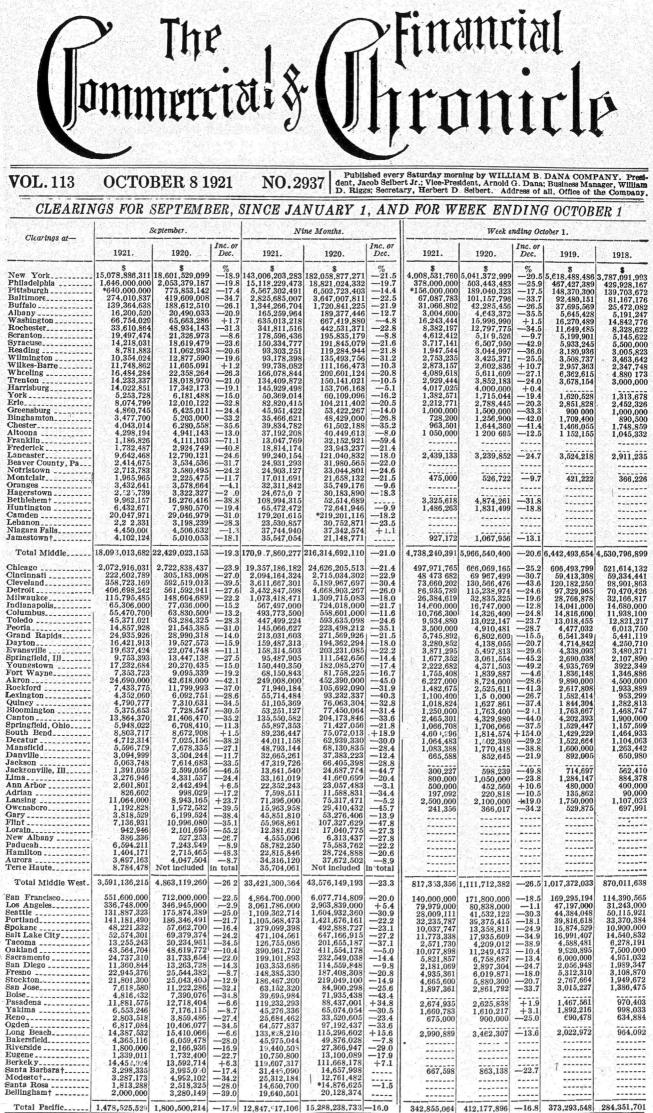

diction of the Federal Government and acceptable as security for Postal Savings Deposits.

#### YIELD

The yield from these 5% bonds, selling at a material discount, is over 1% higher than that from U. S. Liberty  $3\frac{1}{2}$ s and U. S. Victory  $3\frac{3}{4}$ s, which are tax-exempt to the same extent.

| <b>U.</b> S. | Liberty | 31/28 | at cu | irrent | prices | yield |       |
|--------------|---------|-------|-------|--------|--------|-------|-------|
|              | Victory |       |       | "      | "      | "     | 4.13% |
| Joint        | Stock L | and   | Bank  | 5s     | "      | "     | 5.50% |

### Price 9438 and Interest-Yielding at Least 51/2%

## THE EQUITABLE TRUST COMPANY

OF NEW YORK

Bond Department, 37 Wall Street, N. Y.

Madison Ave. at 45th Street

222 Broadway



Clearings continued on page 1545. Clearings by Telegraph on page 1544. \*Incomplete. † Not included in total; comparison incomplete.

#### THE FINANCIAL SITUATION.

The Pennsylvania Railroad makes an announcement which would be of casual and ordinary consequence in a normal situation, but in the situation the country is now contending with is at once timely and significant. The road's purpose, says Mr. Rea, is to co-operate to the utmost possibility with President Harding's efforts to lessen unemployment; it is well to repeat this assurance, yet it so agrees with the conduct of the management since the return of railway properties to their owners that we can hardly suppose the bitterest critic of the Pennsylvania can question its sincerity. Since the summer began, adds Mr. Rea, a small s