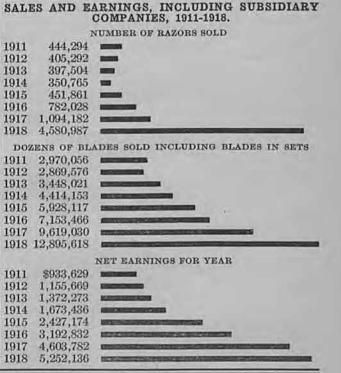

m Subsidiary Com-panies, and are satisfied that adequate provision has been made for possible losses through bad and doubtful debts. Certified inventories of work in progress, merchandise, materials and supplies have been submitted to us, and we have ascertained that they have been taken in a careful man-ner, that they have been valued at or below cost, and that full allowance has been made for old or inactive stocks. All capitalized expenditures during the year were properly so chargeable as representing additions or improvements, and ample provision has been made in the operating accounts for repairs, renewals and depreciation. The surplus is shown before providing for Federal taxes. Respectfully submitted, PATTERSON, TEELE & DENNIS. Accountants and Auditors.

Accountants and Auditors.



# THE SHAWINIGAN WATER AND POWER COMPANY

TWENTY-FIRST ANNUAL REPORT-FOR THE YEAR ENDING DECEMBER 31 1918.

SUBMITTED TO THE SHAREHOLDERS OF THE COMPANY AT THE ANNUAL MEETING HELD ON FEBRUARY 18 1919.

The gross earnings of your Company for the year are \$3,621,074 37, in comparison with \$2,902,210 11 for the previous year, showing an increase of \$718,864 26. The net revenue is \$1,410,093 98, as against \$1,350,864 37 in The 1917, showing an increase of \$59,229 61.

During the year the operating costs have been affected seriously, through the increased cost of labor and material. Insulators, copper coils for generators and many similar items having trebled or quardupled in price. In spite of these handicaps it has been the policy of your Directors to carry out all necessary maintenan