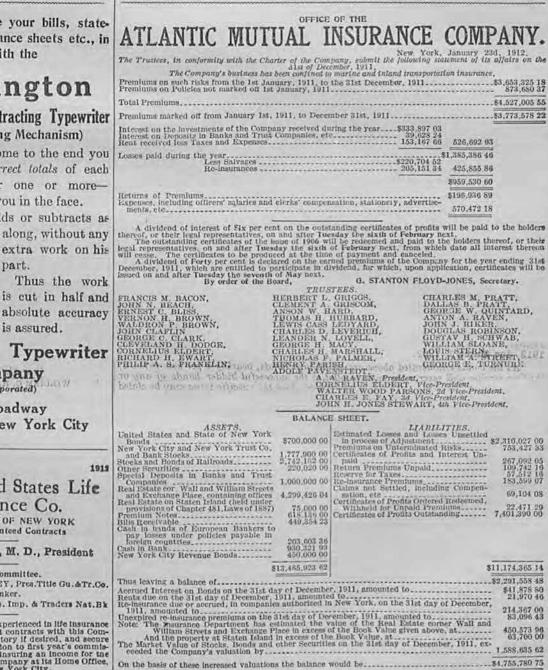

-system construction debentures. STRASSBURG, Sask.—Debenture Offering.—Proposals will be received until Jans 15 by the Scor.-Treas., for \$5,000 fire-protection debentures. STRATFORD, Ont.—Leans A wihorized.—It is stated that the burresses recently passed four by-laws providing for loans of \$5,700 to aid the Mao-donald Thresher Co., \$5,500 as a bonus to G. L. Griffith, \$8,000 as a bonus to Ben Williams and \$13,000 to improve the fire-hall and build a market shelter.

THORAH TOWNSHIP, Ont.-Loan Election.-A by-law providing for a an of \$10,000 to construct bridges will be submitted to the burgesses, it is ated, on May 23.

YOUVILLE, Que. — Debeniure Saile. — Reports state that an issue of \$70, 000 40-year debeniures was awarded to St.Cyr Gonthier & Frigon of Mont.

#### MISCELLANEOUS



[VOL. LXXXXIV