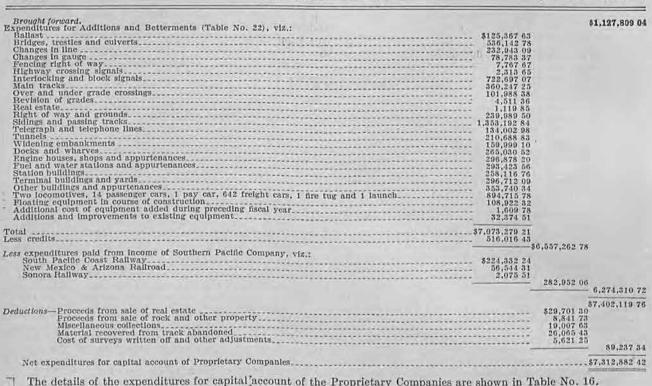

|--------------------------------------|
| Houston & Texas Central Ballroad:<br>Extension from Mexia to Nelleva<br>Louisiana Western Baliroad:<br>Extension from Ennice to Mamou<br>Morgan's Louisiana and Texas Ballroad and Steamship Co.:<br>Extension from Lafayette to Port Allen<br>Extension from Arnaudville to Port Barre<br>Extension from Bayou Sale to South Bend<br>48,474 55 | 102,216 66<br>133,455 59<br>2,341 17 |
| Nevada & California Railroad:<br>Liabilities assumed in the purchase of the Failon Railway.<br>Oregon & California Railroad:<br>Extension from Henderson to Springfield.<br>Southern Pacific Railroad:<br>Change in line, Saitan Desert.<br>Texas & New Orleans Railroad:<br>Extension to Port Arthur.<br>Surveys.<br>\$48,985.44<br>Surveys.   | 0001000.00                           |



The details of the expenditures for capital account of the Proprietary Companies are shown in Table No. 16.

# ADDITIONS AND BETTERMENTS.

The expenditures for additions and betterments amounted to \$6,557,262 78. Of this sum \$6,274,310 72 was charged to the capital account of the respective Companies and \$282,952 06 to the Income Account of the Southern Pacific Company. The expenditures for the lines in Louisiana amounted to \$927,157 22; for the lines in Texas, \$329,486 81; and for the lines west of El Paso, Texas, and Ogden, Utah, \$5,300,618 75, of which sum \$58,619 82 was expended on the lines of the New Mexico & Arizona Railroad and of the Sonora Railway. The details of these expenditures are shown in Table No. 22. The principal additions and betterments to the roadway, track a