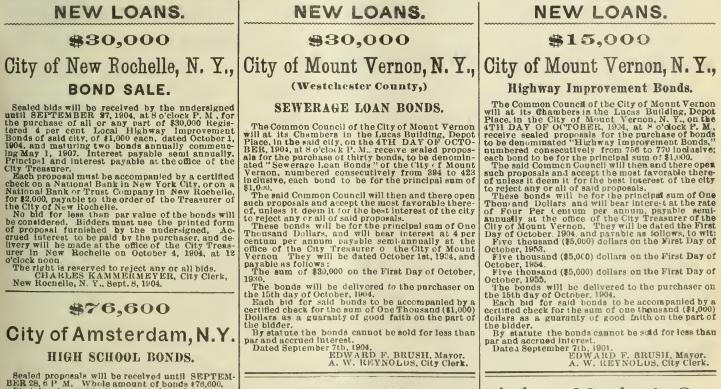

gton (Pa.) School District.—Description of

were re-awarded as above. West Washington (Pa.) School District.—Description of Bonds.—We are advised that the \$20,000 55 school bonds re-cently sold to Fuller, Parsons & Soyder of Cleveland (see V. 79, p. 1055,) were awarded to that firm on September 3 at 102 50. Denomination, \$1,000. Interest annually on Septem-ber 3. Maturity, \$5,000 on September 3 of the years 1926, 1929, 1932 and 1934. White Plains, N. Y.—Bond Sale.—On September 14 the \$28,000 4\$ 30 year water bonds described in V. 79, p. 803, were awarded to Rhoades & Richmond of New York City at 105:03.

105.03.

Wilmington, Del.-Bond Offering.-Proposals will be received until 19 M., September 30, by Fred C. Mammele, City Treasurer, for \$10,000 4% sinking fund loan bonds for use of



The right is reserved to reject any or all bids. CHARLES KAMMERMEYER, City Clerk, New Rochelle, N. Y., Sept. 8, 1904.

\$76,600

## City of Amsterdam, N.Y. HIGH SCHOOL BONDS.

Sealed proposals will be received until SEPTEM-BER 28, 6 P M. Whole amount of bonds \$76,000. First bond payable in amount \$600 October 1st, 1909, and theremainder \$70,000 to be in denomination of \$1,000 each, payable \$2,000 yearly thereatter until the whole amount be paid. Interest to be at the rate of 4% payable semi-annually on the first day of April and October. Bonds to be dated October 1st, 1904.

C. VAN BUREN, Chairman of Finance Committee.



The sum of \$55,000 of the risk Day of October, 1930. The bonds will be delivered to the purchaser on the 15th day of October, 1904. Each bid for said bonds to be