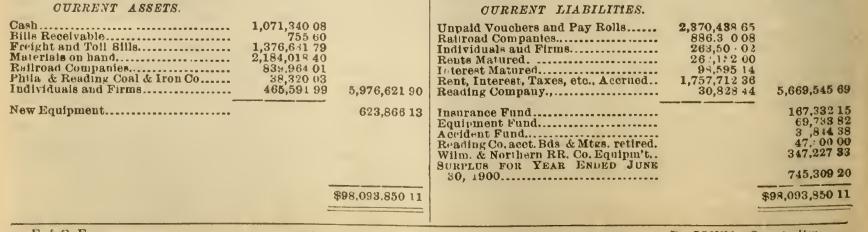

|                                  | Sinking Fund General<br>Mortgage Loan \$383,525 21<br>Amount of Dividend paid<br>March 8, 1900 374,735 25 758,260 46                                                    | 5 1,227,9 <b>35 9</b> 5 |
| DR. PHILADELPHIA & RE.                                                                                                                                                                                                                                                                                                        | 378,610 02<br>\$210,689,827 22   |                                                                                                                                                                         | \$210,689,827 22        |



E. & O. E.

760

D. JONES, O mptroller.

Depletion of Coal Lands { Cash ..... Fund. Securities ...

Phliadelphia & Reading Railway Co., Current Account.....

Stocks, Bonds and Mortgages.

524,907 77 24,752 78

ъ.

#### THE PHILADELPHIA & READING COAL & IRON COMPANY-GENERAL BALANCE SHEET, JUNE 30, 1900. OR. DR. Amount. Total. Amount. Total. CAPITAL ACCOUNTS. CAPITAL ACCOUNTS. Divisional Coal Land Mortgage Bonds-Chandler Coal & Mining Co. Loan, 1872-1902. Little Schuylkill Navigation Co. Loan, 1882-1902. Jehn H. Krause Loan, 1884-1904... Leonard Reed Loan, 1893-1903..... Timber Lands. Timber Lands. New York and Eastern Depots. Western Yards and Depots. Miners' and Other Houses Pottsville Shops, Real Estate and Im-provements \$85,500 00 92,000 00 206,000 00 16,500 00 369.666 99 409.071 96 1