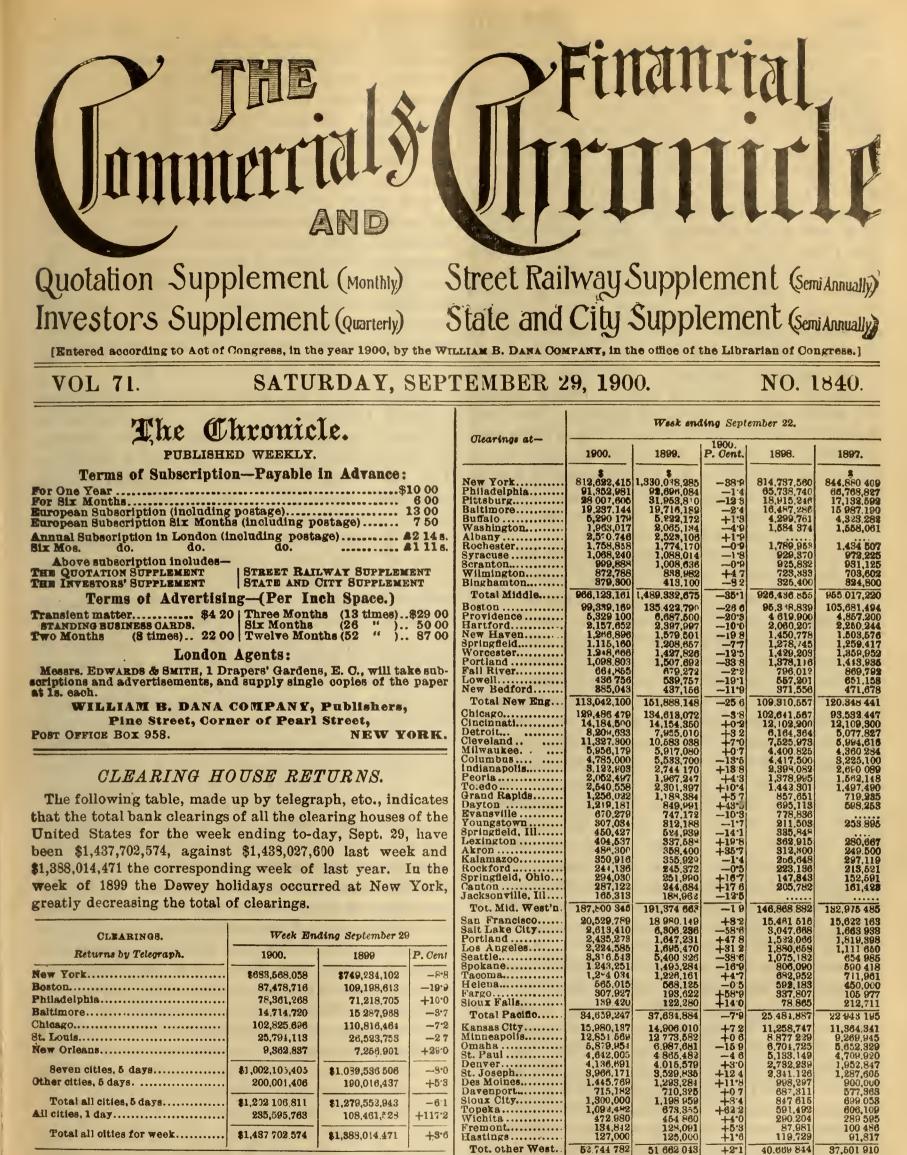

The full details of clearings for the week covered by the

84 292 877 St. Louis..... 21.607.847

above statement will be given next Saturday. We cannot, of course, furnish them to-day, bank clearings being made up by the various clearing houses at noon on Saturday, and hence in the above the last twenty-four hours of the week have to be in all cases estimated, as we go to press Friday night.

We present below our usual detailed figures for the previous week, covering the returns for the period ending with Saturday noon, September 22. and the results for the corresponding week in 1899, 1898 and 1897 are also given. In comparison with the preceding week there is a an increase in the aggregate exchanges of ninety-seven million dollars, the gain at New York being sixty five millions. Contrasted with the week of 1899 the total for the whole country shows a decline of 27.9 per cent. Compared with the week of 1898 the current returns record an increase of 9.9 per cent, and the exess over 1897 is 8.3 per cent. Outside of New York the decrease rom 1899 is 6.0 per cent. The excess over 1898 reaches 26.6 per cent, and making comparison with 1897 the gain is seen to be 29.3 p. o

| New Orleans                 | 11,816,143         | 8,218.278          | -+43.8 | 5,691,802     | 6 876 362          |
|-----------------------------|--------------------|--------------------|--------|---------------|--------------------|
| Louisville                  | 6,502,996          |                    | -13.3  |               |                    |
| Galveston                   |                    | 4,027.250          |        | 4.724.950     | 3,272,550          |
| Houston                     | 5,700,000          |                    | +28.4  | 4.981 305     |                    |
| Savannah                    | 8,976.106          |                    | +198.5 | 2,892 909     |                    |
| Richmond                    | 3.153 634          |                    | +03    | 2,256,872     |                    |
| Memphis                     | 2,019 999          |                    | +97    |               |                    |
| Atlanta                     | 1,773 492          |                    |        |               |                    |
| Nashville                   | 1,189 040          |                    | -5.1   |               |                    |
| Norfolk                     | 1.396 878          |                    | +166   |               |                    |
| Augusta                     | 2,309.637          |                    | +27.2  |               |                    |
| Knoxville                   | 810 986            |                    | +260   |               |                    |
| Fort Worth                  |                    |                    | +308   |               |                    |
| Birmingham                  | 871,075            |                    | +26.3  |               |                    |
| Macon                       | 884,000            |                    | +33'5  |               |                    |
| Little Rock                 | 526.287<br>460,000 | 284,778<br>804,532 |        |               | 299.784<br>270 000 |
| Chattanooga<br>Jacksonville | 179 834            | 205 040            | +51.1  |               |                    |
|                             |                    |                    |        |               |                    |
| Total Southern              | 83,657,964         | 73,229 463         | +14.5  | 59 990 0 12   | 59,720 007         |
| Total all                   | 1,438 027.600      | 1 995 121,876      | -27.9  | 1,909.701,087 | 1,328,506 278      |
| Outside N. York             | 825 405,185        | 665,083 591        | -6.0   | 488 983 527   | 488 625 869        |
| Montreal                    | 15,574.245         | 17.001 606         | -8.4   | 14,221,482    | 12,333 657         |
| Toronto                     | 9 919.559          | 9 563.510          | +8-7   | 7,798,423     | 7,470 819          |
| Winnipeg                    | 1,655 999          |                    | -122   | 1,551 151     |                    |
| Hallfax                     | 1.469.550          | 1,306.828          | +12.5  |               | 1.066,265          |
| Hamilton                    | 890,028            |                    | +2.1   | 669.839       |                    |
| St. John                    | 946.725            | 725,643            | +80 5  | 637.157       | 637,690            |
| Victoria                    | 553 000            |                    | -36 8  |               |                    |
| Vancouver                   | 1,042 353          | 1,305.097          | -20.1  |               |                    |
| Total Canada                | 82,051,409         | 83 536,270         | -44    | 25,917 859    | \$4,213,259        |
|                             |                    |                    |        |               |                    |

25,670 834

25,331 503

+8.3