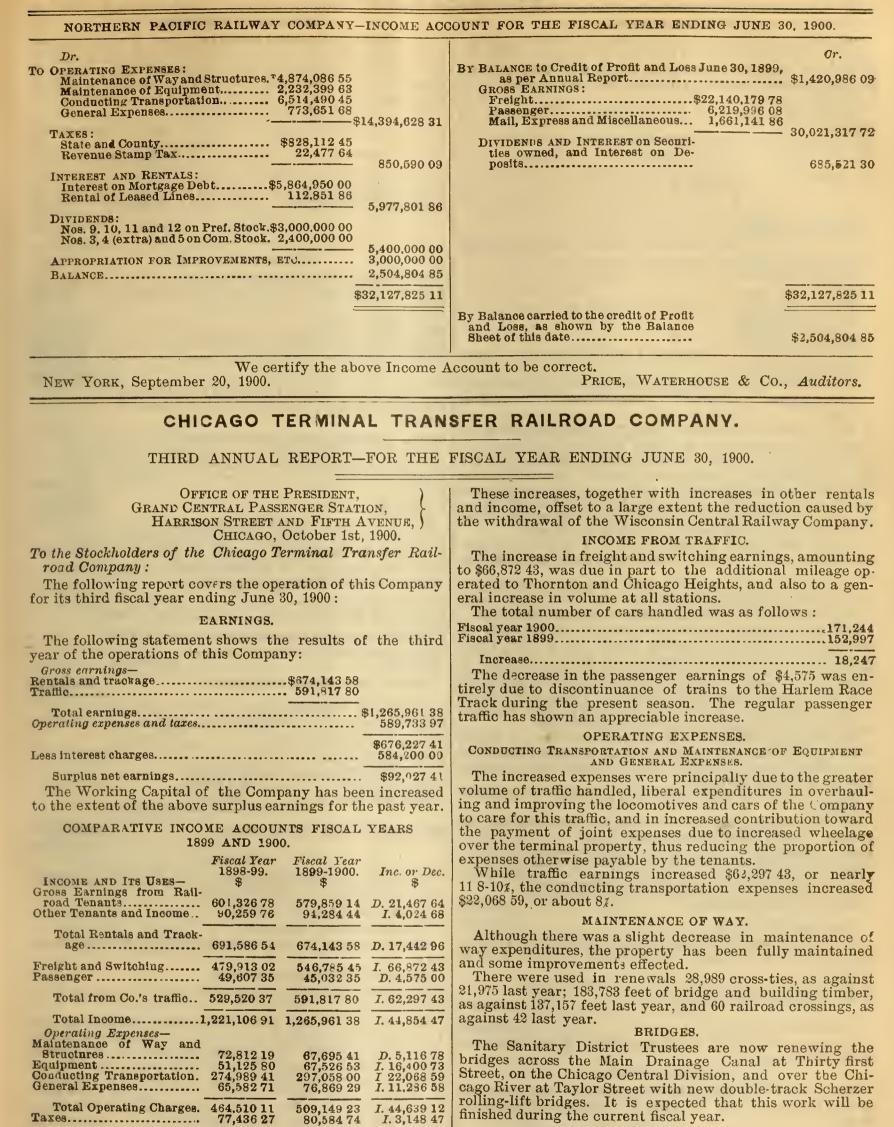

|                                  |

NORTHERN PACIFIC ESTATE: Balance to debit of this account June 3( To which add:-New mileage constructed since June Real estate and right of way purcha Cost of St Paul & Duluth Railroad (e

# EQUIPMENT:

OASH IN HANDS OF TRUSTEES OF SII

CABH ASSETS: Cash on hand and in banks, including served for continuity of dividends on Accounts Receivable. Bills Receivable.

TREABURY SECURITIES [Details page 4 BETTERMENT AND ENLARGEMENT F Cash in hands of Treasurer "Cash Fund" in hands of Trustee Bonds due "Cash Fund" to be issued....

INBURANCE FUND ASSETS:

LAND DEPARTMENT: Balance of Land Department's Current

¢



#### FIXED CHARGES.

The fixed charges were increased \$12,000 by the sale of

| Totals<br>Interest on Mortgage Debt | 541,946 38<br>572,200 (0 | 589,733 97<br>584,200 00 | <i>I.</i> 47,787 59<br><i>I.</i> 12,000 00 |        |
|-------------------------------------|--------------------------|--------------------------|--------------------------------------------|--------|
| Total Expenditures of<br>Income     | 1,114,146 38             | 1,173,933 97             | <i>I.</i> 59,787 59                        | a<br>a |
| Surplus Net Income                  | 106,960 53               | 92.027.41                | D. 14.933 12                               | t      |

#### INCOME FROM RAILROAD TENANTS.

Taxes.....

The decrease in gross receipts from tenants and from income other than traffic