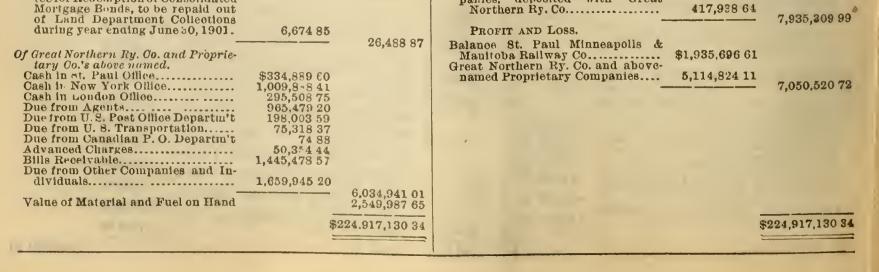

| 306,788 90                     |                   |
| dividuals<br>Tempor- ry Advances made to Trus-                             | 70 80              |                 | Insurance Fund                                                             | 332,192 00                     |                   |
|                                                                            |                    |                 |                                                                            |                                |                   |
| tee for Redemption of Consolidated                                         |                    |                 | Surplus Funds of Proprietary Com-<br>panies, deposited with Great          |                                |                   |



## TICS OF FREIGHT AND PASSENGER TRAFFIC ON SYSTEM FOR THE YEAR ENDED JUNE 30, 1900, COMPARED WITH PREVIOUS YEAR. STATISTICS

## (NOT including Spokane Falls & Northern Railway System.)

| (NOI methaling spontate I allo a not method and specific                                                 |                                            |                                    |                                   |                                         |  |  |
|----------------------------------------------------------------------------------------------------------|--------------------------------------------|------------------------------------|-----------------------------------|-----------------------------------------|--|--|
| DESCRIPTION.