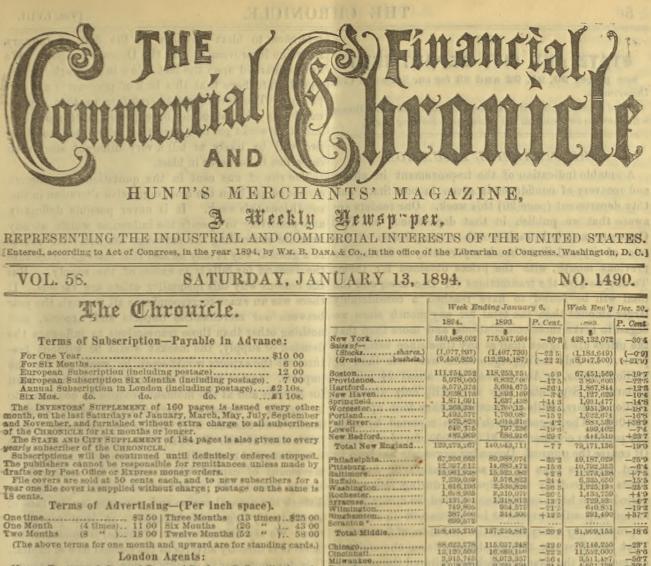

#### CLEARING HOUSE RETURNS.

The following table, made up by telegraph, etc., indicates that the total bank clearings of all the clearing houses of the United States for the week ending to-day, January 12, have been \$970.664,323 against \$1,016,761,972 last week and \$1,862,721,407 the corresponding week last year.

| CLEARINGS.                     | Week Ending January 13. |                 |           |  |  |
|--------------------------------|-------------------------|-----------------|-----------|--|--|
| Returns by Telegraph.          | 1894.                   | 1893.           | Per Cent. |  |  |
| New York                       | \$451,063,102           | \$654,827.344   | -31-1     |  |  |
| Boston                         | 7_ 603,460              | 94,404,733      | -23.1     |  |  |
| Philadelphia anterestate anter | 44,224,783              | 65,588,845      | -32.6     |  |  |
| Baltimore                      | 12,067,490              | 13,250,681      | - 9-0     |  |  |
| Chicago                        | 72,650,390              | 88,344,508      | -17-8     |  |  |
| St. Louis.                     | 20,532,140              | 23,441,172      | -12.4     |  |  |
| New Orleans                    | 10,069,762              | 13,413,393      | -24-9     |  |  |
| Seven cities, 5 days           | \$183,206,226           | \$953,270,824   | -28 3     |  |  |
| Other cities, 5 days           | 126,984,769             | 171,214,871     | -25'8     |  |  |
| Total all cities, 5 days       | \$810,190,995           | \$1,124,485,495 | -27-9     |  |  |
| All cities, 1 day              | 160,473,328             | 238,235,912     | -32.6     |  |  |
| Total all cities for week      | \$970,664,323           | \$1,362.721.407 | -288      |  |  |

The full details of clearings for the week covered by the above statement will be given next Saturday. We cannot, of course, furnish them to-day, bank clearings being made up by the various clearing houses at noon on Saturday, and hence in the above the last twenty-four hours of the week have to be in all cases estimated, as we go to press Friday night.

the above the last twenty-four hours of the week have to be in all cases estimated, as we go to press Friday night. Our usual detailed figures for the previous week, covering the returns for the period ending with Saturday noon, January 5, as well as the comparative totals in 1893, are given below. The aggregate exchanges show an increase over the previous week of over two hundred and thirty-two million dollars, the gain at New York being one hundred and twentytwo millions. Contrasted with the corresponding period of 1893 all but nine of the cities record losses, and in the aggregate for the whole country there is a falling off of 25 6 per cent. The most important percentages of decrease this week have been at Spokane, 72:3 per cent; Nashville, 66:9; Helena. 67:3; Milwaukee, 56:4; Akron, 55:4 and Chattanooga, 54'7 per cent. Through the courtesy of the manager of the Scranton, Pa., Clearing-House that city is now included in our table.