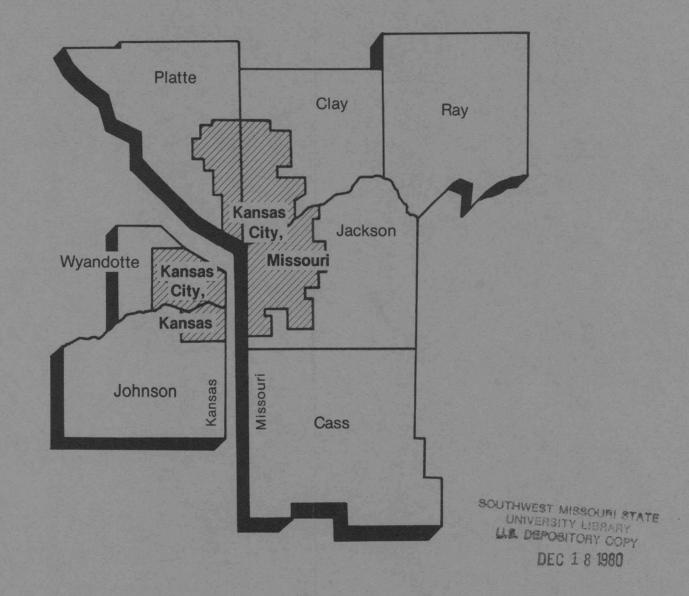

# Kansas City, Missouri-Kansas, Metropolitan Area September 1980

U.S. Department of Labor Bureau of Labor Statistics

Bulletin 3000-42

Digitized for FRASER https://fraser.stlouisfed.org