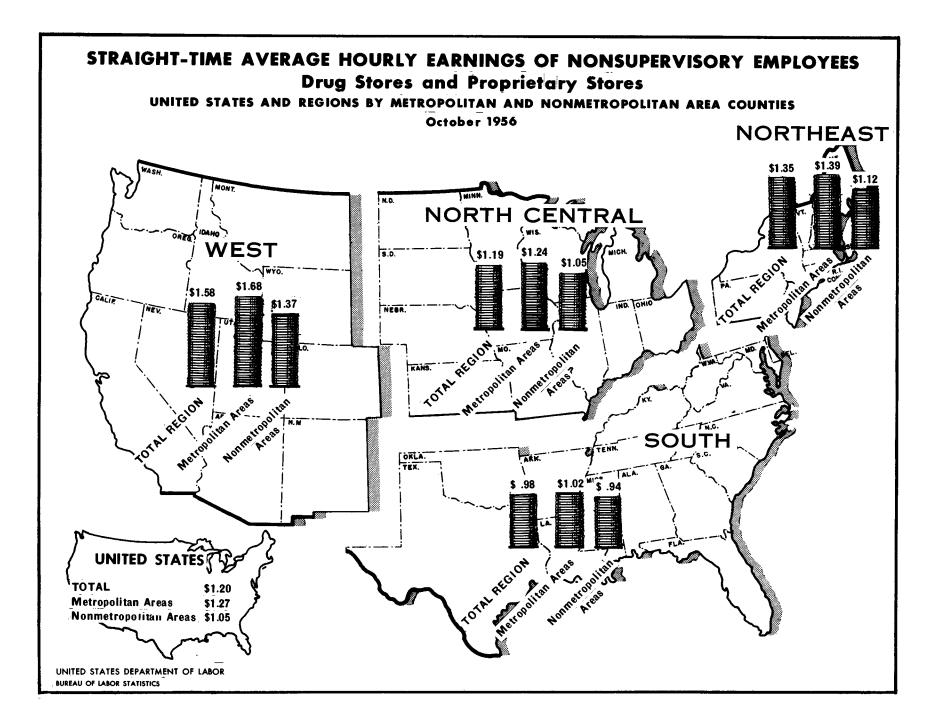

# EMPLOYEE EARNINGS IN RETAIL TRADE IN OCTOBER 1956

DISTRIBUTION OF NONSUPERVISORY EMPLOYEES BY AVERAGE EARNINGS

# DRUG STORES AND PROPRIETARY STORES

Bulletin No. 1220-7

UNITED STATES DEPARTMENT OF LABOR James P. Mitchell, Secretary

BUREAU OF LABOR STATISTICS
Ewan Clague, Commissioner