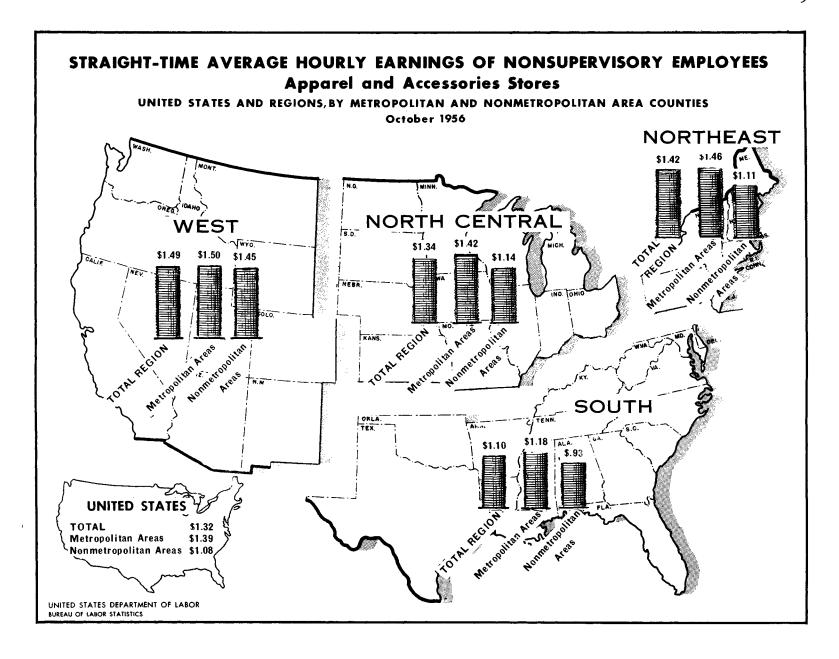

#### Earnings by Region

For purposes of this study the 48 States and the District of Columbia were grouped into 4 broad regions. Total nonsupervisory employment in the apparel and accessories group was distributed among these as follows: Northeast - 9 States—181,000; South - 16 States and the District of Columbia—138,000; North Central - 12 States—152,000; and West - 11 States—65,000.

Levels of hourly earnings and the proportions of employees earning less than any given amount, particularly at the lower pay levels, varied among the regions as indicated below:

|                                             | Straight-<br>time<br>average | hour              | Percent with hourly earnings of less than— |                      |  |
|---------------------------------------------|------------------------------|-------------------|--------------------------------------------|----------------------|--|
| Region                                      | hourly<br>earnings           | \$0.75            | <u>\$1</u>                                 | \$1.25               |  |
| United States                               | \$1.32                       | 10                | 30                                         | 5 <b>7</b>           |  |
| Northeast<br>South<br>North Central<br>West | 1.42<br>1.10<br>1.34<br>1.49 | 4<br>26<br>6<br>1 | 22<br>54<br>27<br>11                       | 51<br>74<br>57<br>37 |  |