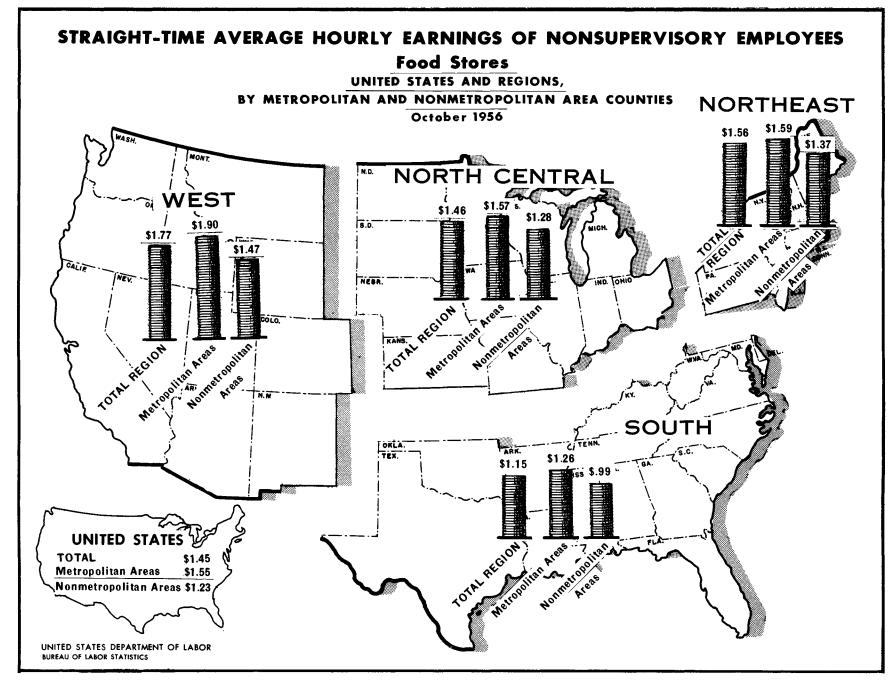

### Page

| Introduction                                                                                                        | 1  |
|---------------------------------------------------------------------------------------------------------------------|----|
| Food Stores                                                                                                         | 1  |
| Grocery Stores                                                                                                      | 3  |
| Chart: Straight-time average hourly earnings of nonsupervisory employees in Food Stores, United States and regions, |    |
| by metropolitan and nonmetropolitan area counties, October 1956                                                     | iv |

### Earnings by Region

For purposes of this study, the 48 States and the District of Columbia were grouped into 4 broad regions with approximately the following number of employees: <u>Northeast</u> 9 States, 403,000 employees; <u>South</u> 16 States and the District of Columbia, 328,000 employees; <u>North Central</u> 12 States, 463,000 employees; and <u>West</u> 11 States, 192,000 employees.

Average hourly earnings and the proportions of employees earning less than any given amount, particularly at the lower pay levels, varied widely among the regions, as indicated below:

|                                             | Straight-<br>time<br>average | time hourly earnin<br>verage <u>of less than</u> - |                | ings                 |
|---------------------------------------------|------------------------------|----------------------------------------------------|----------------|----------------------|
| Regions                                     | hourly<br>earnings           | \$0.75                                             | <u> </u>       | <u>\$1.25</u>        |
| United States                               | \$1.45                       | 11                                                 | 26             | 48                   |
| Northeast<br>South<br>North Central<br>West | 1.56<br>1.15<br>1.46<br>1.77 | 3<br>23<br>12<br>3                                 | 14<br>44<br>28 | 40<br>66<br>50<br>27 |

### Earnings by Community Size

Retail food stores and auxiliary units were also classified according to location in metropolitan areas or in counties not included in such areas. In addition, separation was provided between central cities and other than central cities in metropolitan areas and between communities with 5,000 or more and under 5,000 population in the nonmetropolitan area counties. (See tables 2 and 3.) Nationwide, 69 percent of the employment was concentrated in metropolitan areas mostly in central cities. In the nonmetropolitan area counties, employment in communities of 5,000 or more population was double that in smaller communities.

The relationship between community size and employee hourly earnings for retail food stores can be noted from the averages and the proportions earning less than \$1 as shown in the following tabulation:

| Size of community                             | Straight-<br>time<br>average<br>hourly<br>earnings | Percent<br>earning<br>less than<br>\$1 an hour |
|-----------------------------------------------|----------------------------------------------------|------------------------------------------------|
| Metropolitan areas<br>Central cities          | \$1.55<br>1.52                                     | 18<br>20                                       |
| Communities other than                        | 1.52                                               | 20                                             |
| central cities                                | 1.60                                               | 15                                             |
| Nonmetropolitan areas<br>Communities of 5,000 | 1.23                                               | 42                                             |
| or more                                       | 1.31                                               | 37                                             |
| Communities of less<br>than 5,000             | 1.05                                               | 54                                             |

Although a somewhat similar wage relationship by community size was noted within the regions, the differences shown in nationwide comparisons reflect, in part, regional differences in general pay levels and in distributions of employment by community size. Thus, employment in metropolitan areas in the comparatively high wage Northeast region exceeded that in nonmetropolitan areas in the ratio of almost 5 to 1; in the South, however, the ratio was approximately 3 to 2.