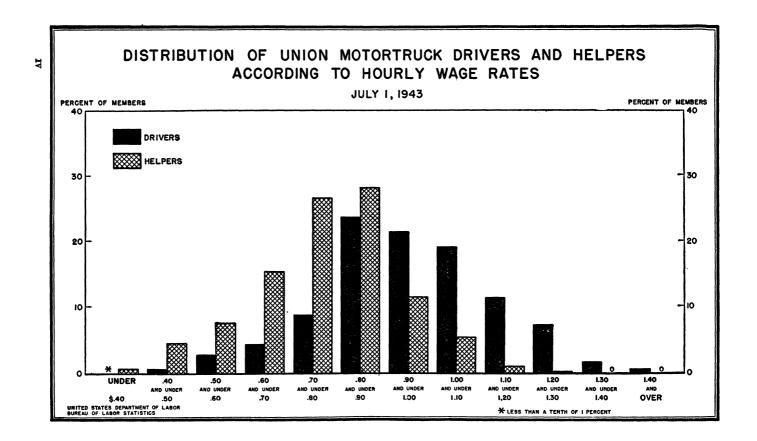

## Distribution of Members by Hourly Wage Rates

Almost 58 percent of the union truck drivers received hourly wage rates between 80 cents and \$1.05, about 29 percent of them being between 85 and 95 cents. Only 16 percent of the drivers received less than 80 cents per hour, while over 26 percent received \$1.05 or more. Rates for individual driver classifications ranged from 38.3 cents per hour for relay laundry drivers on routes between Atlanta, Ga., and nearby cities, to \$2.00 per hour for operators of dump trucks with a capacity of 8 cubic yards or over in St. Louis.

More than half (54.7 percent) of the helpers had rates of at least 70 cents but less than 90 cents per hour, while several (6.2 percent) received over \$1.00. Nearly 5 percent earned less than 50 cents per hour. Helpers' rates ranged from 30 cents per hour for linen drivers' helpers in Birmingham to \$1.25 per hour for helpers on theatrical-equipment trucks in New York.

Table 1.—Percentage Distribution of Union Motortruck Drivers and Helpers, by Hourly Wage Rates, July 1, 1943

|                        | bers                                                                                                 |                                                                                         | n mem-<br>classified                                                          | Clearified hamala make                                                                                                                                                                                                                  | Percent of union mem-<br>bers with classified<br>hourly rates |                                                                    |                                                                |  |
|------------------------|------------------------------------------------------------------------------------------------------|-----------------------------------------------------------------------------------------|-------------------------------------------------------------------------------|-----------------------------------------------------------------------------------------------------------------------------------------------------------------------------------------------------------------------------------------|---------------------------------------------------------------|--------------------------------------------------------------------|----------------------------------------------------------------|--|
| Classified hourly rate | Drivers<br>and<br>helpers                                                                            | Drivers                                                                                 | Helpers                                                                       | Classified hourly rate                                                                                                                                                                                                                  | Drivers<br>and<br>helpers                                     |                                                                    | Helpers                                                        |  |
| Under 40 cents         | 0. 1<br>. 2<br>. 7<br>1. 2<br>2. 0<br>3. 0<br>2. 7<br>5. 1<br>6. 0<br>9. 6<br>14. 8<br>12. 3<br>7. 6 | (1)<br>0.1<br>.4<br>.8<br>1.7<br>2.3<br>1.8<br>3.9<br>4.8<br>8.5<br>15.1<br>13.8<br>7.5 | 0.6<br>1.4<br>2.8<br>3.6<br>7.2<br>8.1<br>12.8<br>13.8<br>16.3<br>11.8<br>8.4 | \$1.00 and under \$1.05<br>\$1.05 and under \$1.10<br>\$1.10 and under \$1.15<br>\$1.15 and under \$1.20<br>\$1.20 and under \$1.25<br>\$1.25 and under \$1.30<br>\$1.30 and under \$1.35<br>\$1.35 and under \$1.40<br>\$1.40 and over | 11. 6<br>5. 5<br>6. 3<br>3. 5<br>2. 9<br>. 6<br>. 6<br>. 5    | 12.8<br>6.3<br>7.2<br>4.0<br>3.7<br>3.4<br>.7<br>.7<br>.5<br>100.0 | 4. 2<br>1. 0<br>. 6<br>. 2<br>. 2<br>(1)<br>100. 0<br>\$0. 771 |  |