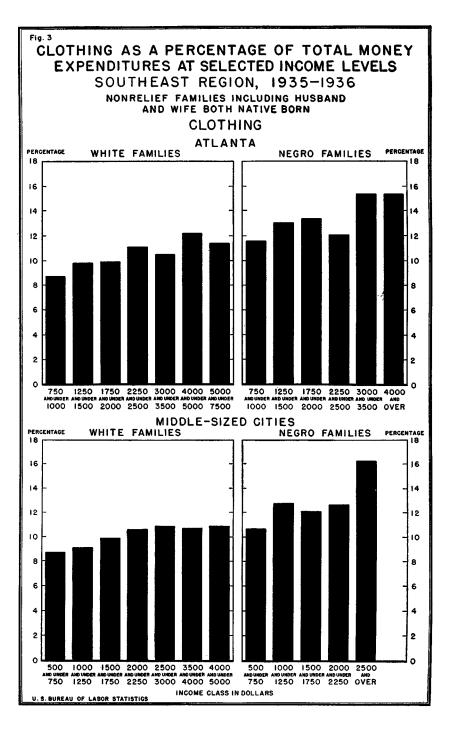

While the outlay for each of the main categories of consumption varies directly with income, the relative change over the income scale is much greater for some groups of items than for others. In consequence, the proportion of the total value of family consumption accounted for by some categories declines in successive income classes; while the proportion going to others increases or remains relatively constant. In general, the categories representing chiefly the basic essentials, such as food and shelter, decline in relative importance over the income range, while those that contain large elements of convenience or display, such as automobiles and clothing, increase relatively in successive income classes.