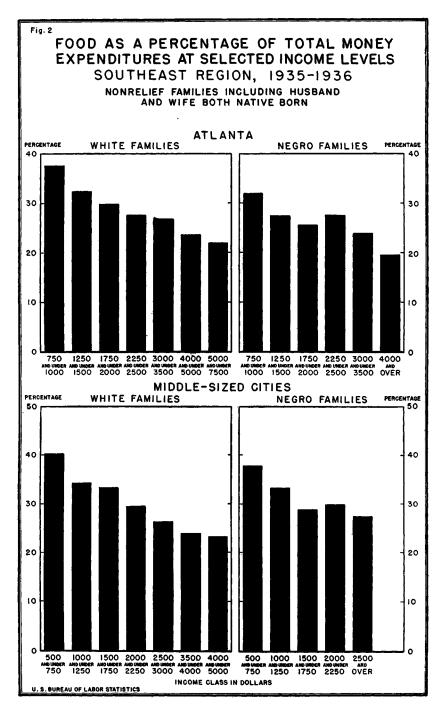

#### INTRODUCTION

total of 4,484 schedules for this region.<sup>9</sup> These data show that as family income rose the amount spent for each important group of consumption goods and services also increased. Expenditures for the different groups of items did not, however, increase with equal rapidity over the income scale.<sup>10</sup> Thus, for example, expenditures for transportation increased more rapidly than income, at least up to the \$2,000 level, while those for food and home maintenance, although much greater at all economic levels than transportation expenditures, increased much less, relatively, and so represented a declining proportion of the total in successive income classes.