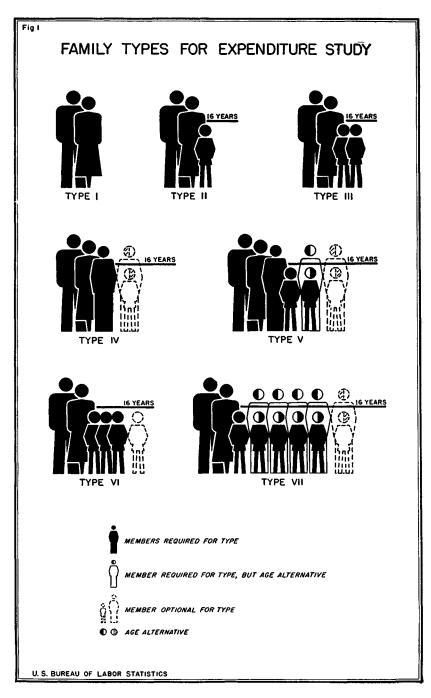

Except for Atlanta Negroes, the collection of expenditure schedules was confined to five family types, eliminating thereby the less frequent types in the community. Described in terms of the number and age of members other than husband and wife, these five types, shown pictorially in figure 1, are as follows:

- I. No other person (families of two).
- II. One child under 16 (families of three).
- III. Two children under 16 (families of four).
- IV. One person 16 or over, and one or no other person, regardless of age (families of three or four).
- V. One child under 16, one person 16 or over, and one or two others, regardless of age (families of five or six).

Among Atlanta Negroes families of two additional types were studied. These, in addition to the husband and wife, contained:

- VI. Three or four children under 16 (five or six persons).
- VII. One child under 16, and four or five others, regardless of age (families of seven or eight).

In all three Southeastern communities white families of the first five types accounted for approximately four-fifths of the native white nonrelief families that included a husband and wife. This was also true in the case of Negroes in Columbia and Mobile. The seven family types studied for Negro families in Atlanta accounted for 94 percent of all native complete <sup>4</sup> families of that race.