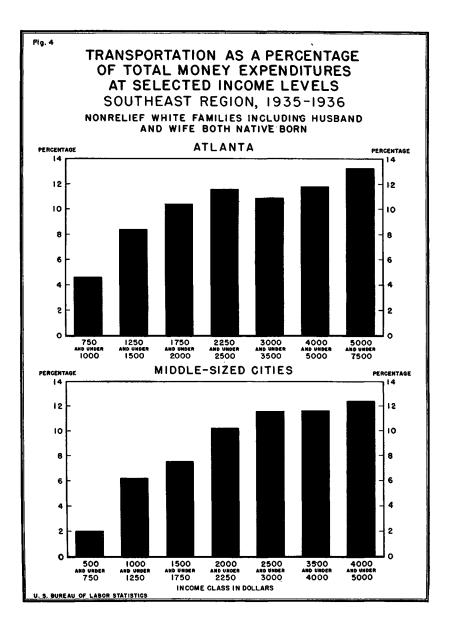

#### INTRODUCTION

total of 4,484 schedules for this region.<sup>9</sup> These data show that as family income rose the amount spent for each important group of consumption goods and services also increased. Expenditures for the different groups of items did not, however, increase with equal rapidity over the income scale.<sup>10</sup> Thus, for example, expenditures for transportation increased more rapidly than income, at least up to the \$2,000 level, while those for food and home maintenance, although much greater at all economic levels than transportation expenditures, increased much less, relatively, and so represented a declining proportion of the total in successive income classes.