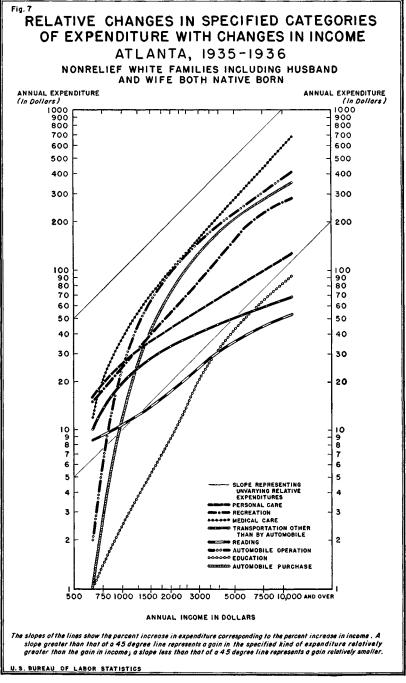

While the outlay for each of the main categories of consumption varies directly with income, the relative change over the income scale is much greater for some groups of items than for others. In consequence, the proportion of the total value of family consumption accounted for by some categories declines in successive income classes; while the proportion going to others increases or remains relatively constant. In general, the categories representing chiefly the basic essentials, such as food and shelter, decline in relative importance over the income range, while those that contain large elements of convenience or display, such as automobiles and clothing, increase relatively in successive income classes.

<sup>10</sup> While the present study represents an investigation of differences in expenditure patterns of families at different income levels, it provides inferential though not direct evidence on how any given group of families would alter the apportionment of their spending if their incomes were raised or lowered. Thus, it is convenient to express differences in expenditures among families at different economic levels as "relative changes with income." The relative increase over the income range in the outlay for a given category provides an indication of the "elasticity" of expenditures for that category. Elasticity may be measured in terms of the percentage increase over a given income range in average outlay for the category (as in ch. IX), or it may be indicated by a comparison of the increase in average expenditures for the category in question with the increase in income or in total expenditures. Since the expenditure base has generally been used in the distribution of family expenditures, it has been convenient throughout the greater part of the report to speak of expenditures for specific groups of items as being relatively elastic or inelastic, according to whether amounts spent constituted an increasing or decreasing proportion of total expenditures. It will be apparent from tables 1, 2, and 3 that the elasticity of any category is much lower when computed in relation to income rather than to expenditures, because of the influence of deficits at the lower economic levels, and of savings in the upper portion of the income scale.