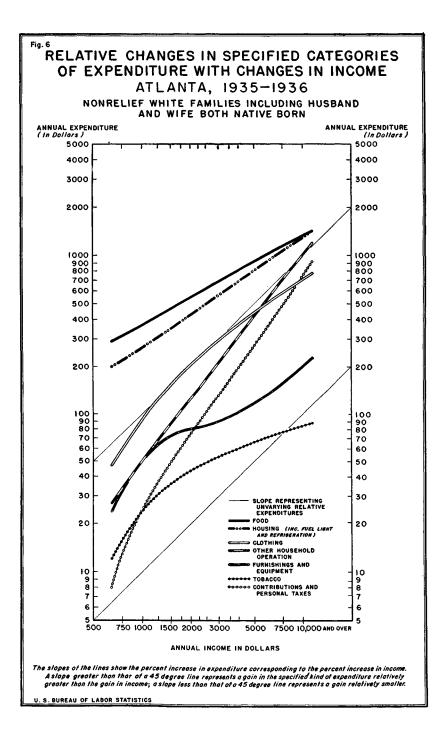

While the outlay for each of the main categories of consumption varies directly with income, the relative change over the income scale is much greater for some groups of items than for others. In consequence, the proportion of the total value of family consumption accounted for by some categories declines in successive income classes; while the proportion going to others increases or remains relatively constant. In general, the categories representing chiefly the basic essentials, such as food and shelter, decline in relative importance over the income range, while those that contain large elements of convenience or display, such as automobiles and clothing, increase relatively in successive income classes.

<sup>10</sup> While the present study represents an investigation of differences in expenditure patterns of families at different income levels, it provides inferential though not direct evidence on how any given group of families would alter the apportionment of their spending if their incomes were raised or lowered. Thus, it is convenient to express differences in expenditures among families at different economic levels as "relative changes with income." The relative increase over the income range in the outlay for a given category provides an indication of the "elasticity" of expenditures for that category. Elasticity may be measured in terms of the percentage increase over a given income range in average outlay for the category (as in ch. IX), or it may be indicated by a comparison of the increase in average expenditures for the category in question with the increase in income or in total expenditures. Since the expenditure base has generally been used in the distribution of family expenditures, it has been convenient throughout the greater part of the report to speak of expenditures for specific groups of items as being relatively elastic or inelastic, according to whether amounts spent constituted an increasing or decreasing proportion of total expenditures. It will be apparent from tables 1, 2, and 3 that the elasticity of any category is much lower when computed in relation to income rather than to expenditures, because of the influence of deficits at the lower economic levels, and of savings in the upper portion of the income scale.