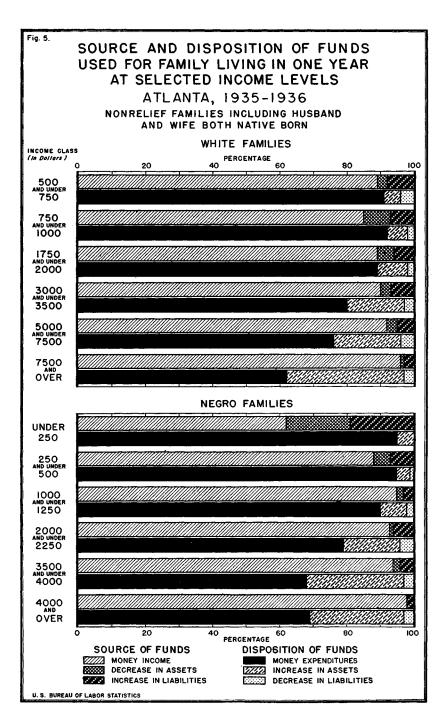

The expenditure schedule used in the Study of Consumer Purchases provided for the collection of information on family expenditures classified under 16 categories, varying in urgency from food and shelter to recreation, gifts, and minor items of a miscellaneous character. The schedule contained information also on such matters as the ownership of automobiles and household equipment, including radios, pianos, mechanical refrigerators, and vacuum cleaners. In addition account was taken of transactions during the report year that increased or decreased the family assets or liabilities.<sup>8</sup>