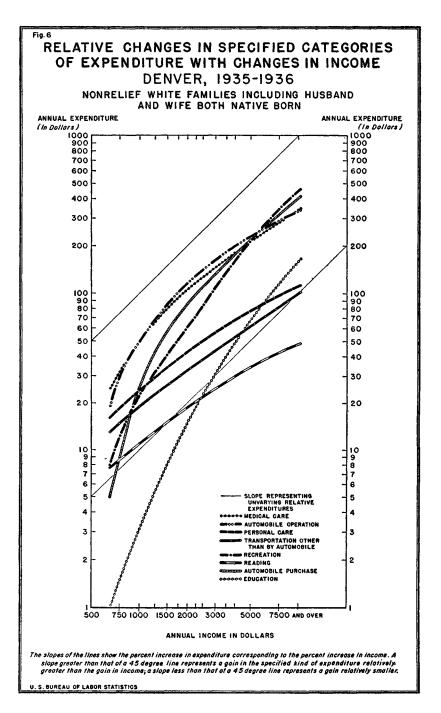

#### CONTENTS

|                                                                                                                                                                                                                          | Page     |
|--------------------------------------------------------------------------------------------------------------------------------------------------------------------------------------------------------------------------|----------|
| <ul> <li>TABLE 33.—Surplus items: Average amount of change in 1 year, 1935–36</li> <li>34.—Average insurance premiums paid by families in the large cities as a percentage of money income and of all surplus</li> </ul> | 82       |
| items                                                                                                                                                                                                                    | 83       |
| <ul> <li>35.—Deficit items: Average amount of change in 1 year, 1935–36</li> <li>36.—Increases and decreases in amounts due on installment purchases reported among families in the Rocky Mountain</li> </ul>            | 85       |
| region                                                                                                                                                                                                                   | 87       |
| Chapter IX                                                                                                                                                                                                               |          |
|                                                                                                                                                                                                                          |          |
| <ul> <li>TABLE 37.—Percentage distribution of families in the large cities, according to money value of current family living</li></ul>                                                                                  | 91<br>93 |
| 39.—Percentage distribution of adjusted family income                                                                                                                                                                    | 99       |
| List of Figures                                                                                                                                                                                                          |          |
| FIGURE 1.—Family types for expenditure study                                                                                                                                                                             | 4        |
| 2.—Food as a percentage of total money expenditures at selected income levels, 1935–36                                                                                                                                   | 24       |
| 3.—Transportation as a percentage of total money expenditures,<br>at selected income levels, 1935–36                                                                                                                     | 60       |
| 4.—Source and disposition of funds used for family living, in one<br>year, at selected income levels, Omaha-Council Bluffs,<br>1935-36                                                                                   | 88       |
| 5.—Relative changes in specified categories of expenditure with                                                                                                                                                          | 00       |