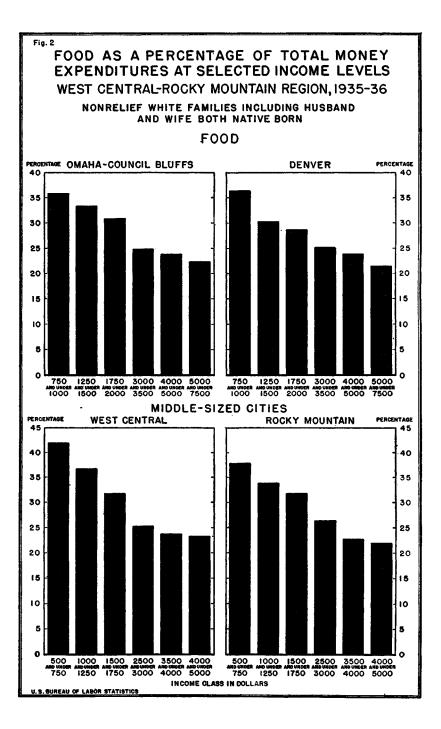

Expenditure data covering the year 1935–36 were collected from 4,800 urban families in the West Central-Rocky Mountain region.<sup>10</sup> They showed that as family income increases, the amounts spent for each important category of consumption goods and services increases. The relative increase with income in expenditures for the different groups of items is not the same, however.<sup>11</sup> On the one hand, while more was spent for food and home maintenance by families with high than with low incomes, these two important categories declined in relative importance at the higher income levels. Outlays for contributions and personal taxes, on the other hand, received a steadily increasing share of income. All the other major consumption categories except medical care increased in relative importance over a

large portion of the income scale, but, above a certain level, received a constant or declining share of income.

The demand for food and home maintenance is so urgent that families in the large cities, at the income level \$500 to \$750, had less than 10 percent of their current incomes remaining after making their expenditures for these groups of items alone. Families in the smaller communities that received incomes of \$250 to \$500 spent at least 20 percent more than their incomes for these necessities. (See table 1.) The total expenditures of families at the lowest income level studied in Denver and Omaha exceeded their incomes by more than 20 percent; those of families with incomes of \$250 to \$500 in the middlesized communities, by more than 50 percent.<sup>12</sup> Average net deficits declined rapidly at succeeding income levels. At the median income level for the families covered in the expenditure survey in each of the city units, aggregate surpluses began to exceed aggregate deficits.<sup>13</sup> At succeeding income levels, the families reported average net surpluses that rose rapidly in relation to income, to approximately 25 percent for families with incomes of \$7,500 and more in the large cities.