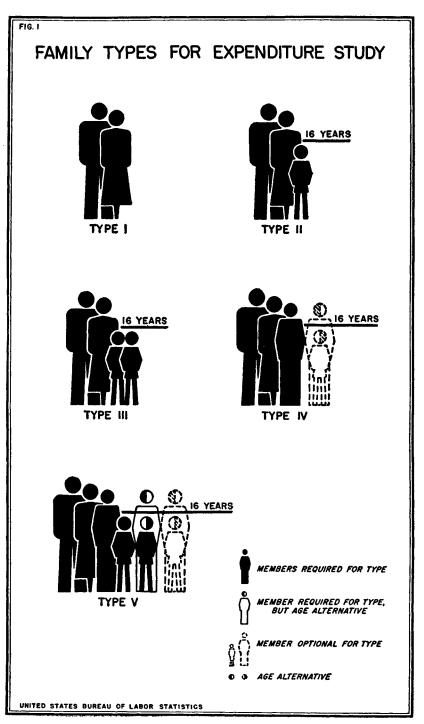

shown pictorially in figure 1, may be described in terms of the number and age of members other than husband and wife, as follows:

Type

- I No other person (families of two).
- II One child under 16 (families of three).
- III Two children under 16 (families of four).
- IV One person 16 or over and one or no other person, regardless of age (families of three or four).
- V One child under 16, one person 16 or over, and one or two others, regardless of age (families of four or five).