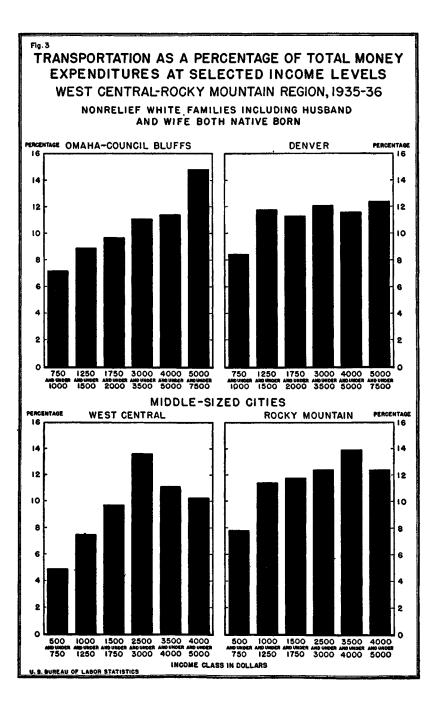

Expenditure data covering the year 1935–36 were collected from 4,800 urban families in the West Central-Rocky Mountain region.<sup>10</sup> They showed that as family income increases, the amounts spent for each important category of consumption goods and services increases. The relative increase with income in expenditures for the different groups of items is not the same, however.<sup>11</sup> On the one hand, while more was spent for food and home maintenance by families with high than with low incomes, these two important categories declined in relative importance at the higher income levels. Outlays for contributions and personal taxes, on the other hand, received a steadily increasing share of income. All the other major consumption categories except medical care increased in relative importance over a

large portion of the income scale, but, above a certain level, received a constant or declining share of income.

The demand for food and home maintenance is so urgent that families in the large cities, at the income level \$500 to \$750, had less than 10 percent of their current incomes remaining after making their expenditures for these groups of items alone. Families in the smaller communities that received incomes of \$250 to \$500 spent at least 20 percent more than their incomes for these necessities. (See table 1.) The total expenditures of families at the lowest income level studied in Denver and Omaha exceeded their incomes by more than 20 percent; those of families with incomes of \$250 to \$500 in the middlesized communities, by more than 50 percent.<sup>12</sup> Average net deficits declined rapidly at succeeding income levels. At the median income level for the families covered in the expenditure survey in each of the city units, aggregate surpluses began to exceed aggregate deficits.<sup>13</sup> At succeeding income levels, the families reported average net surpluses that rose rapidly in relation to income, to approximately 25 percent for families with incomes of \$7,500 and more in the large cities.