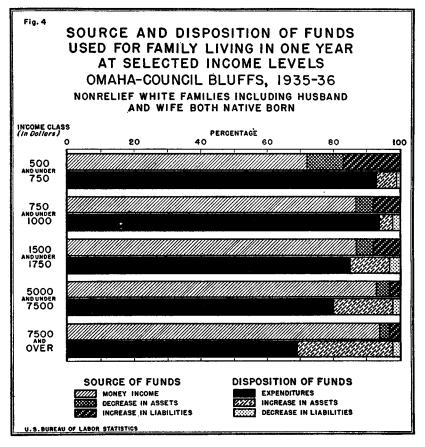

#### CONTENTS

|                                                                                                                                                                                                                          | Page     |
|--------------------------------------------------------------------------------------------------------------------------------------------------------------------------------------------------------------------------|----------|
| <ul> <li>TABLE 33.—Surplus items: Average amount of change in 1 year, 1935–36</li> <li>34.—Average insurance premiums paid by families in the large cities as a percentage of money income and of all surplus</li> </ul> | 82       |
| items                                                                                                                                                                                                                    | 83       |
| <ul> <li>35.—Deficit items: Average amount of change in 1 year, 1935–36</li> <li>36.—Increases and decreases in amounts due on installment purchases reported among families in the Rocky Mountain</li> </ul>            | 85       |
| region                                                                                                                                                                                                                   | 87       |
| Chapter IX                                                                                                                                                                                                               |          |
|                                                                                                                                                                                                                          |          |
| <ul> <li>TABLE 37.—Percentage distribution of families in the large cities, according to money value of current family living</li></ul>                                                                                  | 91<br>93 |
| 39.—Percentage distribution of adjusted family income                                                                                                                                                                    | 99       |
| List of Figures                                                                                                                                                                                                          |          |
| FIGURE 1.—Family types for expenditure study                                                                                                                                                                             | 4        |
| 2.—Food as a percentage of total money expenditures at selected income levels, 1935–36                                                                                                                                   | 24       |
| 3.—Transportation as a percentage of total money expenditures,<br>at selected income levels, 1935–36                                                                                                                     | 60       |
| 4.—Source and disposition of funds used for family living, in one<br>year, at selected income levels, Omaha-Council Bluffs,<br>1935-36                                                                                   | 88       |
| 5.—Relative changes in specified categories of expenditure with                                                                                                                                                          | 00       |