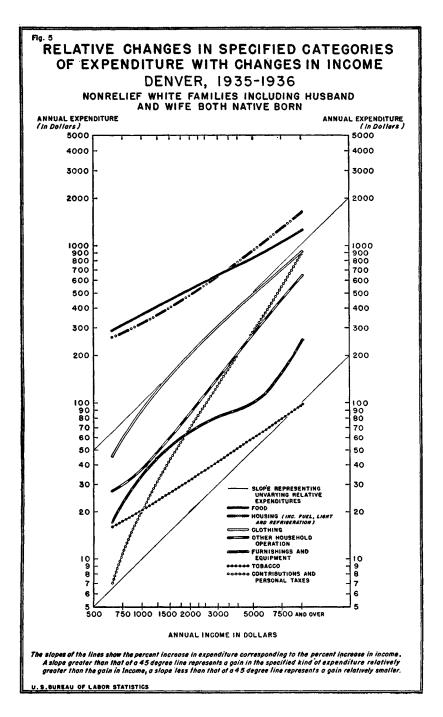

#### CONTENTS

|                                                                                                                                                                                                                          | Page     |
|--------------------------------------------------------------------------------------------------------------------------------------------------------------------------------------------------------------------------|----------|
| <ul> <li>TABLE 33.—Surplus items: Average amount of change in 1 year, 1935–36</li> <li>34.—Average insurance premiums paid by families in the large cities as a percentage of money income and of all surplus</li> </ul> | 82       |
| items                                                                                                                                                                                                                    | 83       |
| <ul> <li>35.—Deficit items: Average amount of change in 1 year, 1935–36</li> <li>36.—Increases and decreases in amounts due on installment purchases reported among families in the Rocky Mountain</li> </ul>            | 85       |
| region                                                                                                                                                                                                                   | 87       |
| Chapter IX                                                                                                                                                                                                               |          |
|                                                                                                                                                                                                                          |          |
| <ul> <li>TABLE 37.—Percentage distribution of families in the large cities, according to money value of current family living</li></ul>                                                                                  | 91<br>93 |
| 39.—Percentage distribution of adjusted family income                                                                                                                                                                    | 99       |
| List of Figures                                                                                                                                                                                                          |          |
| FIGURE 1.—Family types for expenditure study                                                                                                                                                                             | 4        |
| 2.—Food as a percentage of total money expenditures at selected income levels, 1935–36                                                                                                                                   | 24       |
| 3.—Transportation as a percentage of total money expenditures,<br>at selected income levels, 1935–36                                                                                                                     | 60       |
| 4.—Source and disposition of funds used for family living, in one<br>year, at selected income levels, Omaha-Council Bluffs,<br>1935-36                                                                                   | 88       |
| 5.—Relative changes in specified categories of expenditure with                                                                                                                                                          | 00       |