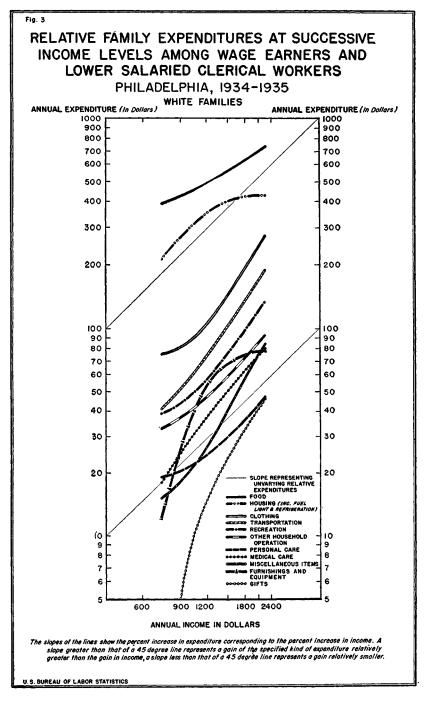

ariety to urban life.

The difference in the relative change from one income level to another in expenditures for goods of different kinds is best illustrated

<sup>14</sup> It is recognized, of course, that, particularly at the higher income levels, the necessitous character of every expenditure classified under these headings is not absolutely clear. Thus clothing must meet certain requirements of style, food is served in ways pleasing to the eye, and housing expenditure may include a portion which represents the expense for location in a good neighborhood. Likewise other items of expenditure are not always clearly optional; thus the expense of streeteer fares or automobile transportation to work must be met and expenditures for emergency medical care and for taxes cannot be avoided.





53959°-39--3

by the logarithmic scale of figure 3. The curve of housing expenditures is the most striking of the series. The marked difference between the average amount spent for housing, fuel, light, and refrigeration by the group with incomes from \$600 to \$900, and by the next higher income group emphasizes the urgency of the demand for better housing than that secured at the lowest income level for which we have data. Beyond the \$900 to \$1,200 group, the relative increase in the expenditure for housing is not as great as that in expenditure for food. Other studies have shown that among families of the same size, the movement in expenditures for food and housing are more nearly alike. The fact that the larger incomes in the wage-earner and clerical groups are, as a rule, due to a