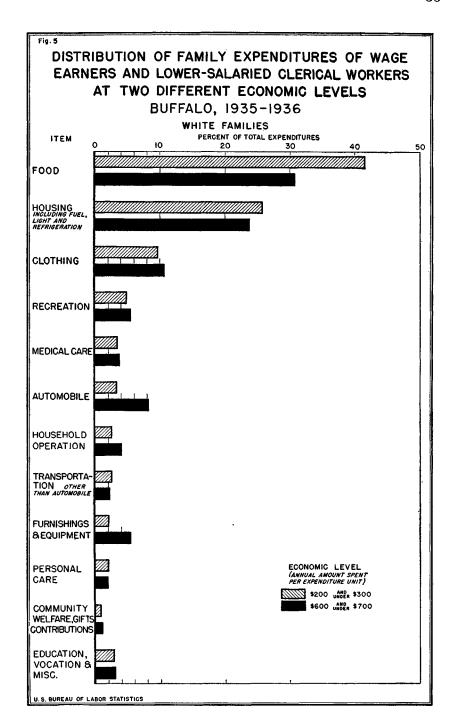

### CONTENTS

|                                                              | n          |
|--------------------------------------------------------------|------------|
| Preface                                                      | Page<br>IX |
| Introduction                                                 | 1          |
| PART I. WHITE FAMILIES:                                      | -          |
| CHAPTER 1. Income Level and Money Disbursements              | 7          |
| Current expenditures of each city group as a whole           | 7          |
| Food                                                         | 7          |
|                                                              | 10         |
| Housing.                                                     | 11         |
| Clothing                                                     | 11         |
| Recreation                                                   | 12         |
| Transportation                                               |            |
| Other items                                                  | 12         |
| Family income                                                | 12         |
| Distribution of expenditures at successive income levels     | 20         |
| Variations in money disbursements                            | 25         |
| Income levels and planes of living                           | 27         |
| Size and composition of family                               | 27         |
| Planes of living determined by family size as well as income | 29         |
| Equivalence between total expenditures and economic levels   | 3          |
| Order of expenditures at different economic levels           | 34         |
| Expenditures at two economic levels                          | 37         |
| Changes in assets and liabilities                            | 40         |
| Chapter 2. Expenditures for Specified Goods                  | 48         |
| Food                                                         | 48         |
| Annual food expenditures                                     | 48         |
| Food expenditures in 1 week in spring and winter quarters_   | 49         |
| Housing                                                      | 5          |
| Home ownership                                               | 5          |
| Types of dwellings                                           | 5.         |
| Size of homes                                                | 5          |
| Garages                                                      | 5          |
| Facilities                                                   | 5          |
| Housing expenditures                                         | 60         |
| Home owners                                                  | 60         |
| Renters                                                      | 6:         |
|                                                              | 6:         |
| Vacation housing                                             | 6          |
| Fuel, light, and refrigeration                               | 6          |
| Other items of household operation                           |            |
| Furnishings and equipment                                    | 64         |
| Clothing                                                     | 6          |
| Total expenditure per family for clothing                    | 6          |
| Clothing expenditures for men and boys                       | 6          |
| Clothing expenditures for women and girls                    | 70         |
| Occupational differences in the clothing expenditures of     |            |
| adults                                                       | 7          |