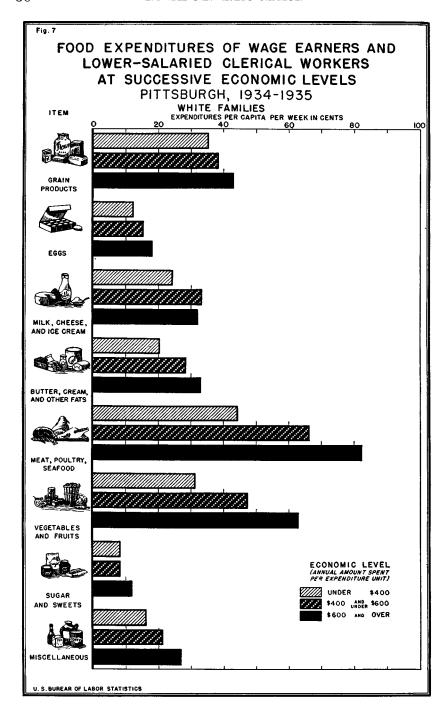

### CONTENTS

|                                                              | n          |
|--------------------------------------------------------------|------------|
| Preface                                                      | Page<br>IX |
| Introduction                                                 | 1          |
| PART I. WHITE FAMILIES:                                      | -          |
| CHAPTER 1. Income Level and Money Disbursements              | 7          |
| Current expenditures of each city group as a whole           | 7          |
| Food                                                         | 7          |
|                                                              | 10         |
| Housing.                                                     | 11         |
| Clothing                                                     | 11         |
| Recreation                                                   | 12         |
| Transportation                                               |            |
| Other items                                                  | 12         |
| Family income                                                | 12         |
| Distribution of expenditures at successive income levels     | 20         |
| Variations in money disbursements                            | 25         |
| Income levels and planes of living                           | 27         |
| Size and composition of family                               | 27         |
| Planes of living determined by family size as well as income | 29         |
| Equivalence between total expenditures and economic levels   | 3          |
| Order of expenditures at different economic levels           | 34         |
| Expenditures at two economic levels                          | 37         |
| Changes in assets and liabilities                            | 40         |
| Chapter 2. Expenditures for Specified Goods                  | 48         |
| Food                                                         | 48         |
| Annual food expenditures                                     | 48         |
| Food expenditures in 1 week in spring and winter quarters_   | 49         |
| Housing                                                      | 5          |
| Home ownership                                               | 5          |
| Types of dwellings                                           | 5.         |
| Size of homes                                                | 5          |
| Garages                                                      | 5          |
| Facilities                                                   | 5          |
| Housing expenditures                                         | 60         |
| Home owners                                                  | 60         |
| Renters                                                      | 6:         |
|                                                              | 6:         |
| Vacation housing                                             | 6          |
| Fuel, light, and refrigeration                               | 6          |
| Other items of household operation                           |            |
| Furnishings and equipment                                    | 64         |
| Clothing                                                     | 6          |
| Total expenditure per family for clothing                    | 6          |
| Clothing expenditures for men and boys                       | 6          |
| Clothing expenditures for women and girls                    | 70         |
| Occupational differences in the clothing expenditures of     |            |
| adults                                                       | 7          |