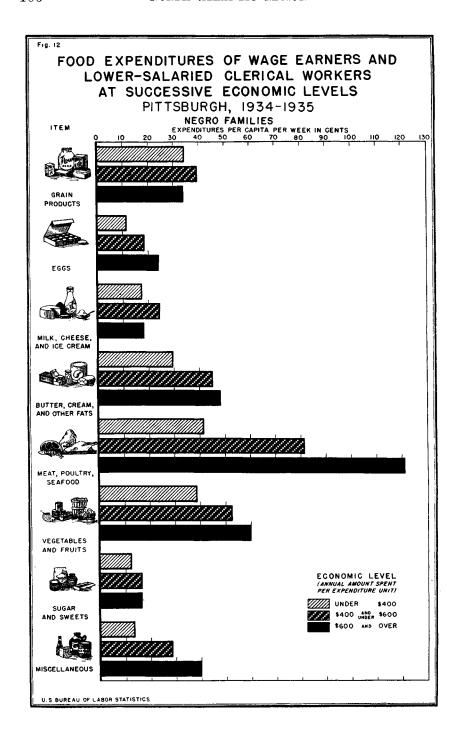

Other fats. Meat, poultry, fish, and other sea food. Vegetables and fruits Sugars and sweets. Miscellaneous foods.                          | 100. 0<br>14. 6<br>6. 5<br>9. 6<br>5. 5<br>8. 0<br>30. 2<br>14. 6<br>4. 0<br>7. 0 | 100. 0<br>14. 8<br>5. 9<br>8. 0<br>5. 5<br>9. 7<br>24. 9<br>17. 7<br>5. 5       |  |  |

<sup>&</sup>lt;sup>1</sup> Throughout the bulletin, economic level is defined as the amount of annual unit expenditure. For each of the tables showing details of expenditures as many economic levels have been shown as the number of cases in each city and the types of the data for each particular table would allow. For food expenditures for Negro families the levels are as follows: Low, under \$400; intermediate, \$400 to \$600; high, \$600 and over. See Tabular Summary, table 8.



On the contrary, average dollar expenditure for food bought and eaten away from home increased considerably from the lowest to the highest level in both cities (160 percent in Philadelphia, and 163 in Pittsburgh). Of each dollar spent for food at the low economic level in both cities, about 4 cents purchased meals away from home. At the highest level, the Negro families in Philadelphia spent about 11 cents of each food dollar for this purpose, while in Pittsburgh 10 cents was so used. Although in Philadelphia expenditures for meals at work increased from the low to the high levels much less rapidly than did total expenditures for food away from home, the opposite was true in Pittsburgh.

### Food expenditures in 1 week of the winter quarter.

The types of food purchased by the Negro fami