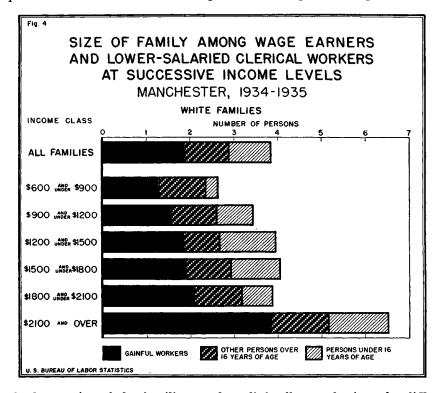

### CONTENTS

|                                                              | n          |
|--------------------------------------------------------------|------------|
| Preface                                                      | Page<br>IX |
| Introduction                                                 | 1          |
| PART I. WHITE FAMILIES:                                      | -          |
| CHAPTER 1. Income Level and Money Disbursements              | 7          |
| Current expenditures of each city group as a whole           | 7          |
| Food                                                         | 7          |
|                                                              | 10         |
| Housing.                                                     | 11         |
| Clothing                                                     | 11         |
| Recreation                                                   | 12         |
| Transportation                                               |            |
| Other items                                                  | 12         |
| Family income                                                | 12         |
| Distribution of expenditures at successive income levels     | 20         |
| Variations in money disbursements                            | 25         |
| Income levels and planes of living                           | 27         |
| Size and composition of family                               | 27         |
| Planes of living determined by family size as well as income | 29         |
| Equivalence between total expenditures and economic levels   | 3          |
| Order of expenditures at different economic levels           | 34         |
| Expenditures at two economic levels                          | 37         |
| Changes in assets and liabilities                            | 40         |
| Chapter 2. Expenditures for Specified Goods                  | 48         |
| Food                                                         | 48         |
| Annual food expenditures                                     | 48         |
| Food expenditures in 1 week in spring and winter quarters_   | 49         |
| Housing                                                      | 5          |
| Home ownership                                               | 5          |
| Types of dwellings                                           | 5.         |
| Size of homes                                                | 5          |
| Garages                                                      | 5          |
| Facilities                                                   | 5          |
| Housing expenditures                                         | 60         |
| Home owners                                                  | 60         |
| Renters                                                      | 6:         |
|                                                              | 6:         |
| Vacation housing                                             | 6          |
| Fuel, light, and refrigeration                               | 6          |
| Other items of household operation                           |            |
| Furnishings and equipment                                    | 64         |
| Clothing                                                     | 6          |
| Total expenditure per family for clothing                    | 6          |
| Clothing expenditures for men and boys                       | 6          |
| Clothing expenditures for women and girls                    | 70         |
| Occupational differences in the clothing expenditures of     |            |
| adults                                                       | 7          |