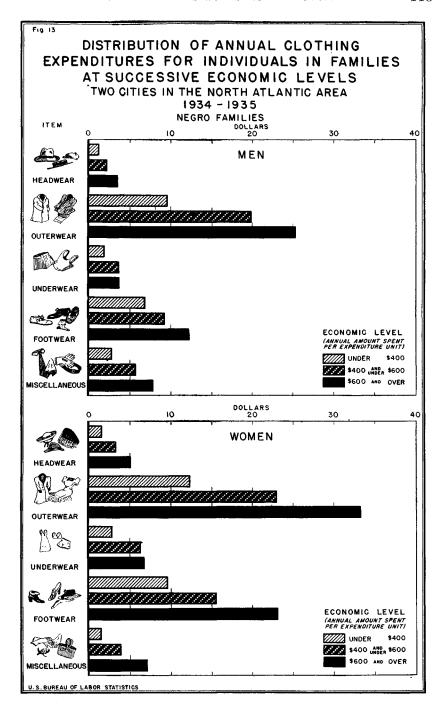

29<br>22. 95<br>6. 02<br>15. 46<br>3. 87 | \$5. 09<br>33. 03<br>6. 79<br>23. 20<br>7. 09 | Percent 6. 2 44. 5 10. 4 31. 9 7. 0 100. 0 | Percent 5. 5 44. 6 10. 1 34. 5 5. 3 100. 0               | Percent 6.4 44.4 11.7 30.0 7.5 | Percent 6, 8 43, 9 9, 0 30, 9 9, 4 |  |  |

# Other Groups of Current Expenditures

In spite of the increase in dollar expenditures for recreation (see Tabular Summary, table 15) with rise in economic level, the proportion of total expenditures designated for the various items so classified increased very little. At all economic levels in each city, expenditures for tobacco formed the largest item of recreation expenditures, with newspapers second largest in Pittsburgh but third in Philadelphia. Admissions to motion-picture houses accounted for the second largest



item of amusement in Philadelphia and the third in Pittsburgh. For the two cities combined, the percentage of families owning radios was almost exactly the same at the three economic levels, but the percentage of families purchasing radios during the schedule year increased with rise in economic level. The average price paid by families purchasing radios was \$44 at both high and low levels.

Table 44.—Radio ownership and purchase at successive economic levels, 1 year during the period 1934-36

| [Negro families of wage earners and | clerical workers in Philadel | lphia and Pittsburgh combined] |
|-------------------------------------|------------------------------|--------------------------------|
|-------------------------------------|------------------------------|--------------------