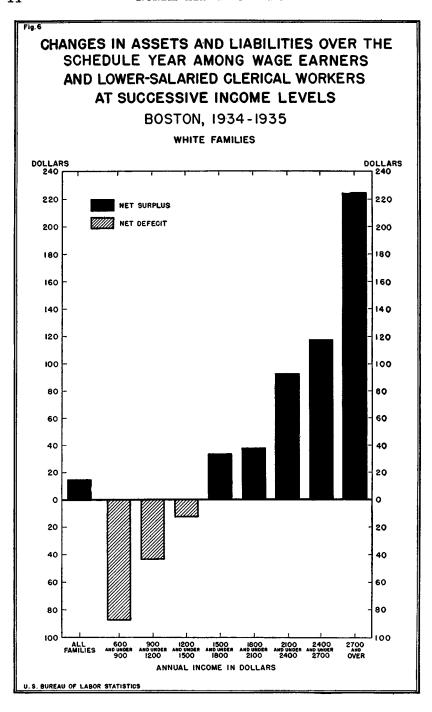

### CONTENTS

|                                                              | n          |
|--------------------------------------------------------------|------------|
| Preface                                                      | Page<br>IX |
| Introduction                                                 | 1          |
| PART I. WHITE FAMILIES:                                      | -          |
| CHAPTER 1. Income Level and Money Disbursements              | 7          |
| Current expenditures of each city group as a whole           | 7          |
| Food                                                         | 7          |
|                                                              | 10         |
| Housing.                                                     | 11         |
| Clothing                                                     | 11         |
| Recreation                                                   | 12         |
| Transportation                                               |            |
| Other items                                                  | 12         |
| Family income                                                | 12         |
| Distribution of expenditures at successive income levels     | 20         |
| Variations in money disbursements                            | 25         |
| Income levels and planes of living                           | 27         |
| Size and composition of family                               | 27         |
| Planes of living determined by family size as well as income | 29         |
| Equivalence between total expenditures and economic levels   | 3          |
| Order of expenditures at different economic levels           | 34         |
| Expenditures at two economic levels                          | 37         |
| Changes in assets and liabilities                            | 40         |
| Chapter 2. Expenditures for Specified Goods                  | 48         |
| Food                                                         | 48         |
| Annual food expenditures                                     | 48         |
| Food expenditures in 1 week in spring and winter quarters_   | 49         |
| Housing                                                      | 5          |
| Home ownership                                               | 5          |
| Types of dwellings                                           | 5.         |
| Size of homes                                                | 5          |
| Garages                                                      | 5          |
| Facilities                                                   | 5          |
| Housing expenditures                                         | 60         |
| Home owners                                                  | 60         |
| Renters                                                      | 6:         |
|                                                              | 6:         |
| Vacation housing                                             | 6          |
| Fuel, light, and refrigeration                               | 6          |
| Other items of household operation                           |            |
| Furnishings and equipment                                    | 64         |
| Clothing                                                     | 6          |
| Total expenditure per family for clothing                    | 6          |
| Clothing expenditures for men and boys                       | 6          |
| Clothing expenditures for women and girls                    | 70         |
| Occupational differences in the clothing expenditures of     |            |
| adults                                                       | 7          |