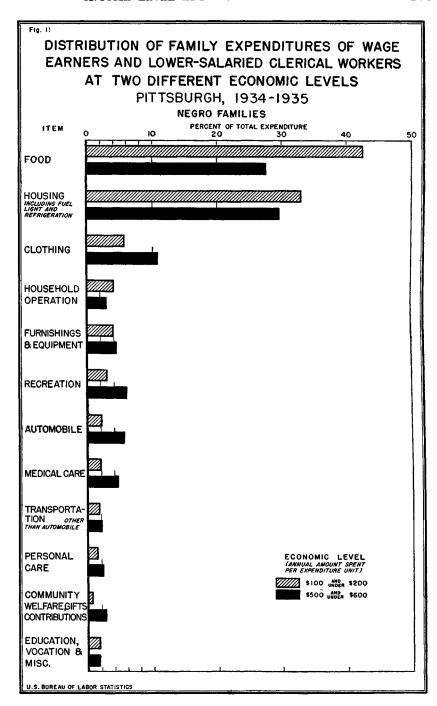

itures for medical care throughout the group were not large enough to provide for regular health services, but were made primarily for emergencies, the movement in rank of such expenditures at low and high economic levels was irregular, and different among the Negro families in Philadelphia from those in Pittsburgh.

<sup>10</sup> In comparing this table with the similar figures shown for white families, it should be remembered that the range in economic status is greater for the white than for the Negro group. The highest economic level at which any considerable number of white families were found in Philadelphia and Pittsburgh was that at which \$600 to \$700 was spent per expenditure unit. For Negroes there were very few families spending more than \$500 to \$600 per expenditure unit.



Although food expenditures ranked either first or second at both levels in each city, the food consumption at the two levels was very different, due to the difference in actual dollars spent and to the size of the family at the two levels.

As in the case of the white families studied, the number of food expenditure units <sup>11</sup> per Negro family decreased markedly from the lowest to the highest economic level. When average family food expenditures are divided by the average number of food expenditure units, the result gives striking evidence of the change in food consumption from one level to another. There was a rise in unit food expenditure from the low to the high level in Philadelphia from \$67 to \$183, and in Pittsburgh from \$68 to \$161.

# Changes in Assets and Liabilitie