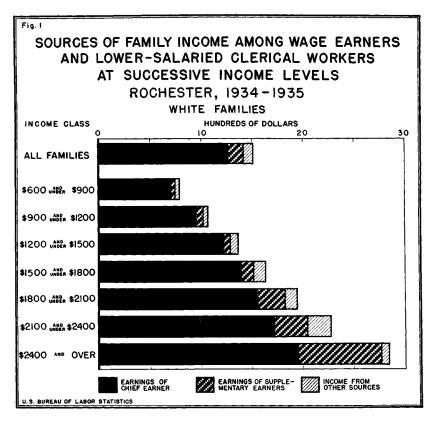

come for that year, ranged from less than 50 cents in Pittsburgh to \$6 in Portland. Average net money income per white family studied ranged from almost \$1,200 in Johnstown to \$1,601 in Philadelphia (tables 4 and 5). The differences between the

¹ Net money income is defined in appendix A.
² A gainful worker is defined as a person having had some gainful employment in business or industry or domestic service at any time during the year. . Some families included persons in domestic service as supple-

Including net earnings from boarders and lodgers.

Less business losses and expenses not deductible from earnings of the year covered by the schedule.

average income found in the different cities were great enough to imply a statistically significant difference between them.<sup>13</sup>



Among the groups studied in all 11 cities, the distribution of the families at the upper end of the income scale was scattered, and the middle point in the income distribution was in each city below the figure representing the arithmetic average. It was the presence of a few scattered cases of unusually large family incomes (almost invariably families with several earners) which tended to bring the average somewhat higher than the income attained or exceeded by half of the families. (See table 5. For details of income distribution in each city see Tabular Summary, table 1.)

<sup>&</sup>lt;sup>15</sup> R. A. Fisher's method for the analysis of variance (discussed on pages 226 and 227 of his Statistical Methods for Research Workers, 6th ed., London, 1936) was used to test whether the mean