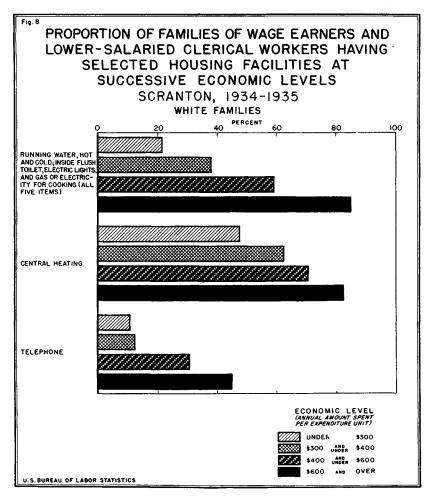

### CONTENTS

|                                                              | n          |
|--------------------------------------------------------------|------------|
| Preface                                                      | Page<br>IX |
| Introduction                                                 | 1          |
| PART I. WHITE FAMILIES:                                      | -          |
| CHAPTER 1. Income Level and Money Disbursements              | 7          |
| Current expenditures of each city group as a whole           | 7          |
| Food                                                         | 7          |
|                                                              | 10         |
| Housing.                                                     | 11         |
| Clothing                                                     | 11         |
| Recreation                                                   | 12         |
| Transportation                                               |            |
| Other items                                                  | 12         |
| Family income                                                | 12         |
| Distribution of expenditures at successive income levels     | 20         |
| Variations in money disbursements                            | 25         |
| Income levels and planes of living                           | 27         |
| Size and composition of family                               | 27         |
| Planes of living determined by family size as well as income | 29         |
| Equivalence between total expenditures and economic levels   | 3          |
| Order of expenditures at different economic levels           | 34         |
| Expenditures at two economic levels                          | 37         |
| Changes in assets and liabilities                            | 40         |
| Chapter 2. Expenditures for Specified Goods                  | 48         |
| Food                                                         | 48         |
| Annual food expenditures                                     | 48         |
| Food expenditures in 1 week in spring and winter quarters_   | 49         |
| Housing                                                      | 5          |
| Home ownership                                               | 5          |
| Types of dwellings                                           | 5.         |
| Size of homes                                                | 5          |
| Garages                                                      | 5          |
| Facilities                                                   | 5          |
| Housing expenditures                                         | 60         |
| Home owners                                                  | 60         |
| Renters                                                      | 6:         |
|                                                              | 6:         |
| Vacation housing                                             | 6          |
| Fuel, light, and refrigeration                               | 6          |
| Other items of household operation                           |            |
| Furnishings and equipment                                    | 64         |
| Clothing                                                     | 6          |
| Total expenditure per family for clothing                    | 6          |
| Clothing expenditures for men and boys                       | 6          |
| Clothing expenditures for women and girls                    | 70         |
| Occupational differences in the clothing expenditures of     |            |
| adults                                                       | 7          |