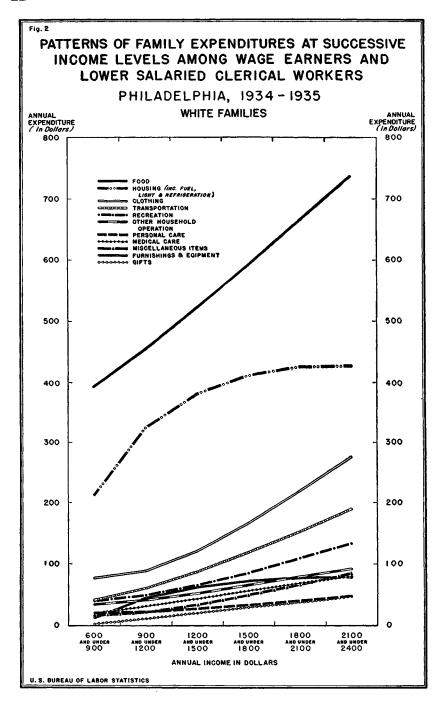

variety to urban life.

The difference in the relative change from one income level to another in expenditures for goods of different kinds is best illustrated

<sup>14</sup> It is recognized, of course, that, particularly at the higher income levels, the necessitous character of every expenditure classified under these headings is not absolutely clear. Thus clothing must meet certain requirements of style, food is served in ways pleasing to the eye, and housing expenditure may include a portion which represents the expense for location in a good neighborhood. Likewise other items of expenditure are not always clearly optional; thus the expense of streeteer fares or automobile transportation to work must be met and expenditures for emergency medical care and for taxes cannot be avoided.





53959°-39--3

by the logarithmic scale of figure 3. The curve of housing expenditures is the most striking of the series. The marked difference between the average amount spent for housing, fuel, light, and refrigeration by the group with incomes from \$600 to \$900, and by the next higher income group emphasizes the urgency of the demand for better housing than that secured at the lowest income level for which we have data. Beyond the \$900 to \$1,200 group, the relative increase in the expenditure for housing is not as great as that in expenditure for food. Other studies have shown that among families of the same size, the movement in expenditures for food and housing are more nearly alike. The fact that the larger incomes in the wage-earner and clerical groups are, as a rule, due to