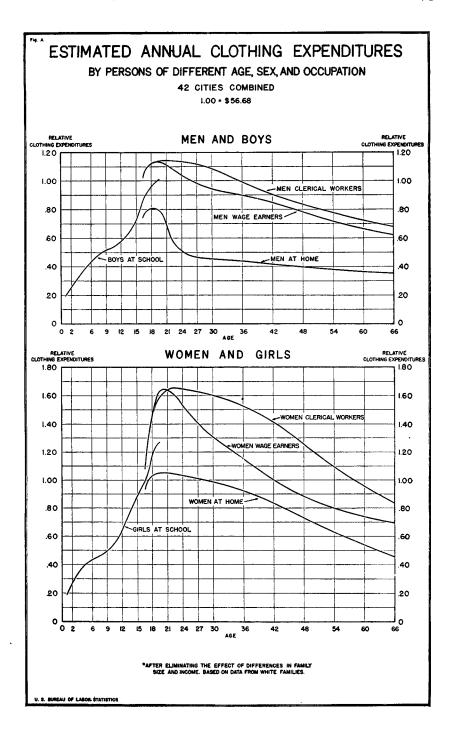

### CONTENTS

|                                                              | n          |
|--------------------------------------------------------------|------------|
| Preface                                                      | Page<br>IX |
| Introduction                                                 | 1          |
| PART I. WHITE FAMILIES:                                      | -          |
| CHAPTER 1. Income Level and Money Disbursements              | 7          |
| Current expenditures of each city group as a whole           | 7          |
| Food                                                         | 7          |
|                                                              | 10         |
| Housing.                                                     | 11         |
| Clothing                                                     | 11         |
| Recreation                                                   | 12         |
| Transportation                                               |            |
| Other items                                                  | 12         |
| Family income                                                | 12         |
| Distribution of expenditures at successive income levels     | 20         |
| Variations in money disbursements                            | 25         |
| Income levels and planes of living                           | 27         |
| Size and composition of family                               | 27         |
| Planes of living determined by family size as well as income | 29         |
| Equivalence between total expenditures and economic levels   | 3          |
| Order of expenditures at different economic levels           | 34         |
| Expenditures at two economic levels                          | 37         |
| Changes in assets and liabilities                            | 40         |
| Chapter 2. Expenditures for Specified Goods                  | 48         |
| Food                                                         | 48         |
| Annual food expenditures                                     | 48         |
| Food expenditures in 1 week in spring and winter quarters_   | 49         |
| Housing                                                      | 5          |
| Home ownership                                               | 5          |
| Types of dwellings                                           | 5.         |
| Size of homes                                                | 5          |
| Garages                                                      | 5          |
| Facilities                                                   | 5          |
| Housing expenditures                                         | 60         |
| Home owners                                                  | 60         |
| Renters                                                      | 6:         |
|                                                              | 6:         |
| Vacation housing                                             | 6          |
| Fuel, light, and refrigeration                               | 6          |
| Other items of household operation                           |            |
| Furnishings and equipment                                    | 64         |
| Clothing                                                     | 6          |
| Total expenditure per family for clothing                    | 6          |
| Clothing expenditures for men and boys                       | 6          |
| Clothing expenditures for women and girls                    | 70         |
| Occupational differences in the clothing expenditures of     |            |
| adults                                                       | 7          |