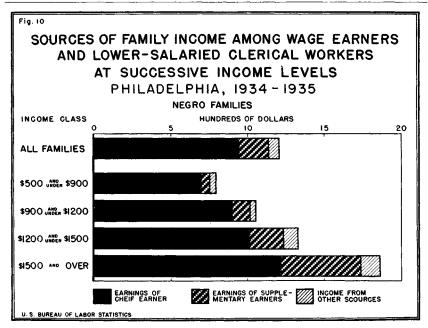

IV CONTENTS

| PART I. WHITE FAMILIES—Continued.                        |              |
|----------------------------------------------------------|--------------|
| Chapter 2—Continued.                                     | P            |
| Transportation                                           |              |
| Recreation                                               |              |
| Personal care                                            |              |
| Medical care                                             |              |
| Formal education                                         |              |
| Vocation                                                 |              |
| Gifts and contributions to individuals and to the co     |              |
| welfare                                                  | -            |
| Miscellaneous items                                      |              |
| CHAPTER 3. Changing Living Standards in the Post-War P   |              |
| Distribution of current expenditures in 1934–36 as       |              |
| with those in 1917–18                                    |              |
| PART II. NEGRO FAMILIES:                                 |              |
| CHAPTER 1. Income Level and Money Disbursements          |              |
|                                                          |              |
| Family income                                            |              |
| Size and composition of family                           |              |
| Current expenditures of each city group as a whole       |              |
| Distribution of expenditures at successive income levels |              |
| Order of expenditure at different economic levels        |              |
| Order of expenditures at two economic levels             |              |
| Changes in assets and liabilities                        |              |
| Chapter 2. Expenditures for Specified Goods              |              |
| Food                                                     |              |
| Annual food expenditure                                  |              |
| Food expenditures in 1 week of the winter quarter.       |              |
| Housing                                                  |              |
| Housing facilities                                       |              |
| Housing expenditures                                     | <b>_</b> _ 1 |
| Fuel, light, and refrigeration                           |              |
| Other items of household operation                       |              |
| Furnishings and equipment                                |              |
| Clothing                                                 |              |
| Total expenditure per family for clothing                |              |
| Clothing expenditures for men and boys                   |              |
| Clothing expenditures for women and girls                | <b></b> _ 1  |
| Other groups of current expenditures                     | 1            |
| PART III, TABULAR SUMMARY                                |              |
| PART IV. APPENDIXES:                                     |              |
| APPENDIX A. Notes on Tabular Summary                     |              |
| General                                                  |              |
| Economic family                                          |              |
| Household                                                |              |
| Net family income or net money income                    |              |
| Current expenditures                                     |              |
| Surplus or deficit                                       |              |
| Surplus                                                  |              |
| Deficit                                                  |              |
| Inheritance                                              |              |
| Total money receipts                                     |              |
|                                                          |              |
| Total money disbursements                                |              |
| Balancing difference                                     |              |
| Schedule year                                            |              |
| Averages based on all families                           |              |