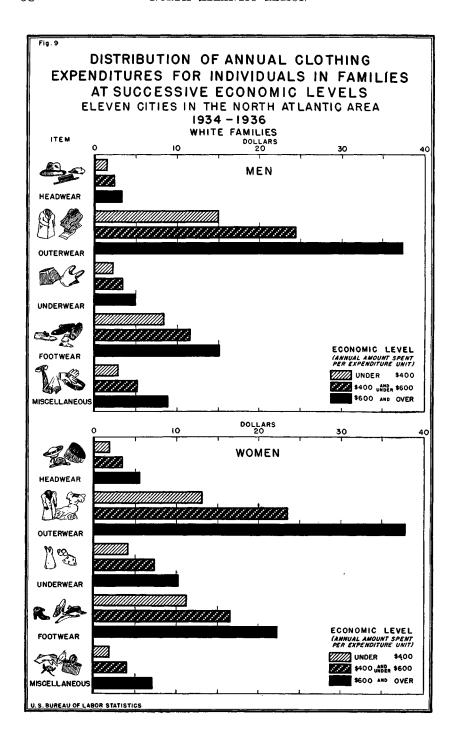

### CONTENTS

|                                                              | n          |
|--------------------------------------------------------------|------------|
| Preface                                                      | Page<br>IX |
| Introduction                                                 | 1          |
| PART I. WHITE FAMILIES:                                      | -          |
| CHAPTER 1. Income Level and Money Disbursements              | 7          |
| Current expenditures of each city group as a whole           | 7          |
| Food                                                         | 7          |
|                                                              | 10         |
| Housing.                                                     | 11         |
| Clothing                                                     | 11         |
| Recreation                                                   | 12         |
| Transportation                                               |            |
| Other items                                                  | 12         |
| Family income                                                | 12         |
| Distribution of expenditures at successive income levels     | 20         |
| Variations in money disbursements                            | 25         |
| Income levels and planes of living                           | 27         |
| Size and composition of family                               | 27         |
| Planes of living determined by family size as well as income | 29         |
| Equivalence between total expenditures and economic levels   | 3          |
| Order of expenditures at different economic levels           | 34         |
| Expenditures at two economic levels                          | 37         |
| Changes in assets and liabilities                            | 40         |
| Chapter 2. Expenditures for Specified Goods                  | 48         |
| Food                                                         | 48         |
| Annual food expenditures                                     | 48         |
| Food expenditures in 1 week in spring and winter quarters_   | 49         |
| Housing                                                      | 5          |
| Home ownership                                               | 5          |
| Types of dwellings                                           | 5.         |
| Size of homes                                                | 5          |
| Garages                                                      | 5          |
| Facilities                                                   | 5          |
| Housing expenditures                                         | 60         |
| Home owners                                                  | 60         |
| Renters                                                      | 6:         |
|                                                              | 6:         |
| Vacation housing                                             | 6          |
| Fuel, light, and refrigeration                               | 6          |
| Other items of household operation                           |            |
| Furnishings and equipment                                    | 64         |
| Clothing                                                     | 6          |
| Total expenditure per family for clothing                    | 6          |
| Clothing expenditures for men and boys                       | 6          |
| Clothing expenditures for women and girls                    | 70         |
| Occupational differences in the clothing expenditures of     |            |
| adults                                                       | 7          |