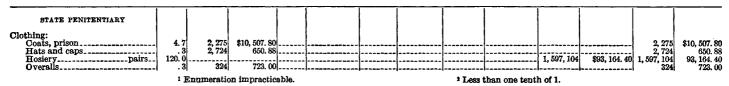

| e e e e e e e e e e e e e e e e e e e                    | 204. 00<br>2, 400. 00                    |              |             |              |              |    |  |   |   |                                                          | 204.00<br>2,400.00                                                 |       |
| Total                                                                                               | 405.0                                   | ·····                                                    | 61, 821. 62                              |              | 43, 250. 00 |              | 423, 343. 07 |    |  |   |   |                                                          | 528, 414. 69                                                       | i     |

#### TENNESSEE



# STATE AND FEDERAL PRISONS

#### STATE PRISONS-Continued

#### TENNESSEE-Continued

|                                                                                                         | Aver-                                   |                                    |                                             |             | Num                 | ber and v | alue of artic | eles produc | ed under eac | h system    |                   |                                           |                                                                |
|---------------------------------------------------------------------------------------------------------|-----------------------------------------|------------------------------------|---------------------------------------------|------------