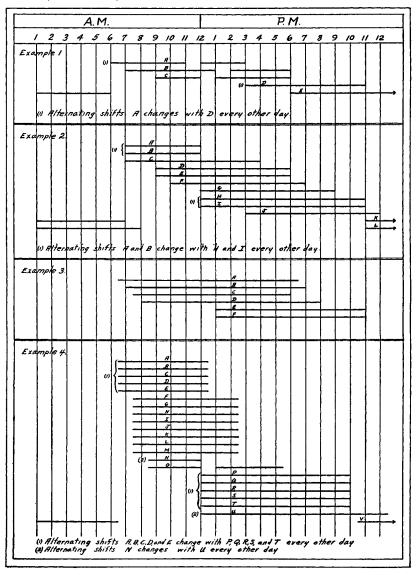

<sup>1</sup> Less than one-half of 1 per cent.

Chart I shows the daily operating schedules of the men at four representative filling stations. The variations indicated by the four are fairly representative of the operating schedules of the men em-

ployed at the stations covered by the study.

Example 1 shows the daily schedule of hours of the men at a 5-man station. Lines A, B, C, D, and E each represent a man and his hours per day. A and D alternate, beginning at 6 a. m. one day and at 3 p. m. the next day. A or D goes to work at 6 a. m., B at 7 a. m., and C at 9 a. m. Three are on duty from 9 to 11 a. m. A or D takes an hour off each day for lunch from 11 a. m. to 12 noon, C an hour from 12 noon to 1 p. m., and B an hour from 1 to 2 p. m. Three are on duty from 2 to 3 p. m., when the day for A ends and the day for D begins. The day for B and C ends at 6 p. m. when E, the night man, begins work. D and E work until 11 p. m. when the day for D ends. E is on duty alone from 11 p. m. to 6 a. m., when the schedule for the day begins.

Example 3 shows the daily schedule of hours of the men at a 6-man station which opens for business at 6.30 in the morning and is in

continuous operation until 11 p.m. A is on duty from 6.30 a.m. to 6.30 p.m. or 12 hours; B from 7 a.m. to 7 p.m. or 12 hours; C from 7.30 a.m. to 6 p.m. or 10½ hours; D from 8 a.m. to 8 p.m., or 12

Chart I

Daily operating schedules of employees in 4 stations

hours; and E and F are on duty from 1 to 11 p. m. or 10 hours. Four men are on duty from 8 a. m. to 1 p. m.; six from 1 to 6 p. m.; five from 6 to 6.30 p. m.; four from 6.30 to 7 p. m.; three from 7 to 8 p. m.; and two from 8 to 11 p. m.