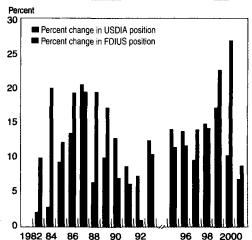

# 21 Direct Investment Positions for 2001: Country and Industry Detail

In 2001, growth slowed in the historical-cost positions of U.S. direct investment abroad (USDIA) and of foreign direct investment in the United States (FDIUS), reflecting slowdowns in both U.S. and foreign economic growth. The USDIA position grew 7 percent, down from 10 percent in 2000; the FDIUS position grew 9 percent, down sharply from 27 percent in 2000. The economic slowdowns contributed to a worldwide drop in merger and acquisition activity, which included a slowdown in crossborder activity, and to depressed earnings, which reduced reinvested earnings, of both U.S. and foreign affiliates.