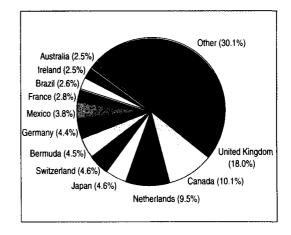

# 21 Direct Investment Positions for 2001: Country and Industry Detail

In 2001, growth slowed in the historical-cost positions of U.S. direct investment abroad (USDIA) and of foreign direct investment in the United States (FDIUS), reflecting slowdowns in both U.S. and foreign economic growth. The USDIA position grew 7 percent, down from 10 percent in 2000; the FDIUS position grew 9 percent, down sharply from 27 percent in 2000. The economic slowdowns contributed to a worldwide drop in merger and acquisition activity, which included a slowdown in crossborder activity, and to depressed earnings, which reduced reinvested earnings, of both U.S. and foreign affiliates.