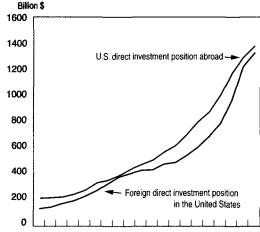

# 21 Direct Investment Positions for 2001: Country and Industry Detail

In 2001, growth slowed in the historical-cost positions of U.S. direct investment abroad (USDIA) and of foreign direct investment in the United States (FDIUS), reflecting slowdowns in both U.S. and foreign economic growth. The USDIA position grew 7 percent, down from 10 percent in 2000; the FDIUS position grew 9 percent, down sharply from 27 percent in 2000. The economic slowdowns contributed to a worldwide drop in merger and acquisition activity, which included a slowdown in crossborder activity, and to depressed earnings, which reduced reinvested earnings, of both U.S. and foreign affiliates.