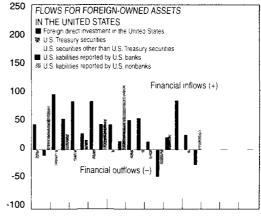

#### 41 U.S. International Transactions, First Quarter 2002

The U.S. current-account deficit increased \$17.4 billion, to \$112.5 billion, in the first quarter of 2002. The increase was primarily accounted for by an increase in the deficit on goods and by a shift in the balance on income from a surplus to a deficit. In the financial account, net recorded inflows decreased \$51.3 billion, to \$99.4 billion. Financial inflows for foreignowned assets in the United States and financial outflows for U.S.-owned assets abroad both decreased substantially, but the decrease in financial inflows was larger.