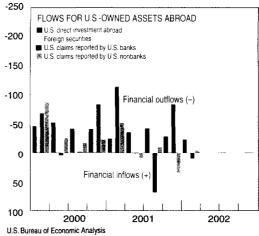

#### 41 U.S. International Transactions, First Quarter 2002

The U.S. current-account deficit increased \$17.4 billion, to \$112.5 billion, in the first quarter of 2002. The increase was primarily accounted for by an increase in the deficit on goods and by a shift in the balance on income from a surplus to a deficit. In the financial account, net recorded inflows decreased \$51.3 billion, to \$99.4 billion. Financial inflows for foreignowned assets in the United States and financial outflows for U.S.-owned assets abroad both decreased substantially, but the decrease in financial inflows was larger.