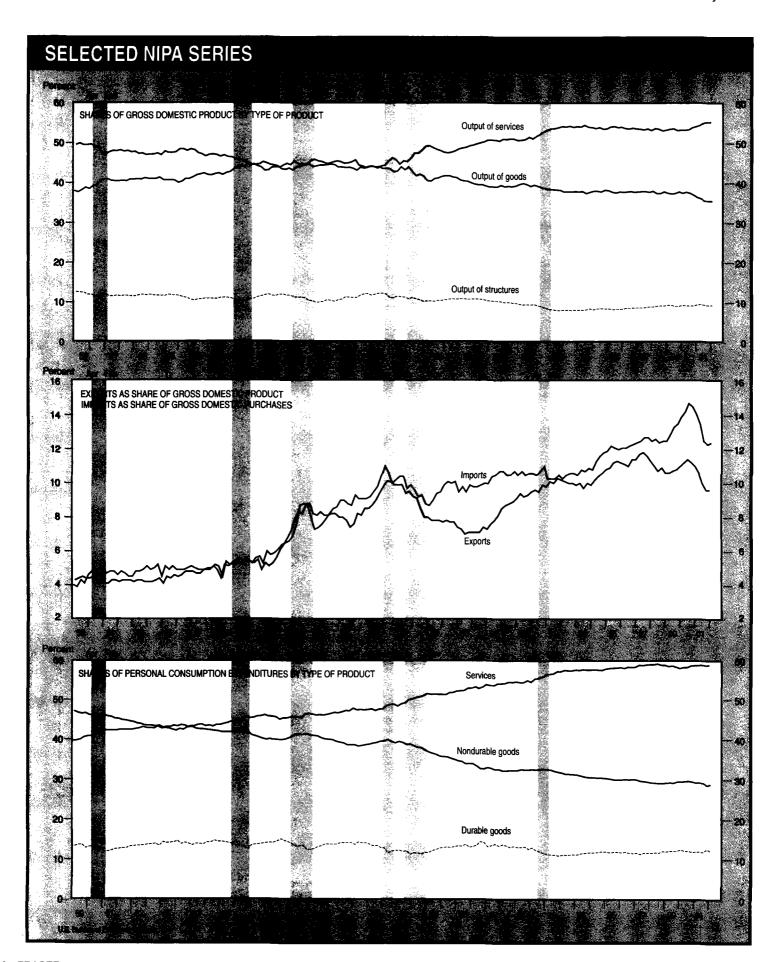

| 149.9                                                                    |                                            | ***************************************    | 79.9                                                                 |                                            | ***************************************    |                         |

Sources: 1. Bureau of Labor Statistics 2. Federal Reserve Board

Standard and Poor's, Inc.
 Bureau of the Census
 n.e.c. Not elsewhere classified

D-44 July 2002

E. Charts

Percent changes shown in this section are based on quarter-to-quarter changes and are expressed at seasonally adjusted annual rates; likewise, levels of series are expressed at seasonally adjusted annual rates as appropriate.

















July 2002 D-52

# **H. International Perspectives**

The quarterly data in this table are shown in the middle month of the quarter.

**Table H.1. International Perspectives** 

|                                                                                                                              |                                  |                                                             |                                                             |                                                             |                                                             |                                                             | 200                                                         | <u> </u>                                                    |