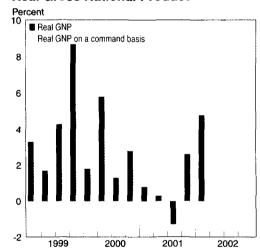

"Command-basis" GNP—which measures the purchasing power of goods and services produced by the U.S. economy—increased 4.9 percent (chart 2). The similarity between the increase in this measure and the increase in GNP reflects the relative stability—a 0.8percent increase—in the terms of trade.6

#### **CHART 2**

#### **Real Gross National Product**

Note.-Percent change at annual rate from preceding quarter; based on seasonally adjusted estimates

U.S. Bureau of Economic Analysis

<sup>5.</sup> GNP is a measure of goods and services produced by labor and property supplied by U.S. residents. It is equal to GDP plus income receipts from the rest of the world less income payments to the rest of the world.