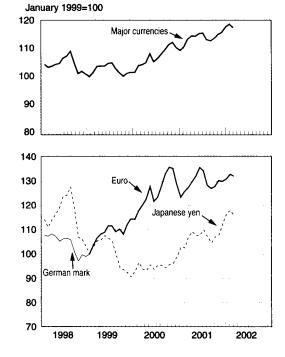

its rate on refinancing operations unchanged.

After appreciating sharply against the Japanese yen at the end of 2001, the dollar appreciated further against the yen through most of the first quarter. (The dollar fluctuated widely against the yen in March but was little changed by the end of the month.) In the first quarter, Japanese economic conditions changed little, and concerns mounted about the health of the Japanese financial sector as the end of Japan's fiscal year on March 31 approached. Japanese financial asset prices fell sharply in the first half of the quarter, but they rebounded in the second half when the Japanese Government announced several measures that were supportive of the financial sector.

#### CHART 2

## Nominal Indexes of Foreign Currency Price of the U.S. Dollar



Note.—See table B for definitions of the indexes. Monthly average rates
Data: Federal Reserve Board. Indexes rebased by BEA.
U.S. Bureau of Economic Analysis

The U.S. dollar appreciated 1 percent against both the Canadian dollar and the British pound, and it depreciated 1 percent against the Mexican peso and 7 percent against the Brazilian real. The dollar appreciated sharply against the Argentine peso after the Argentine Government adopted a floating exchange-rate policy in early January, following several months of economic and financial crisis.

#### **Current Account**

#### Goods and services

The deficit on goods and services increased to \$94.9 billion in the first quarter from \$88.0 billion in the fourth. The deficit on goods increased, and the surplus on services decreased.

#