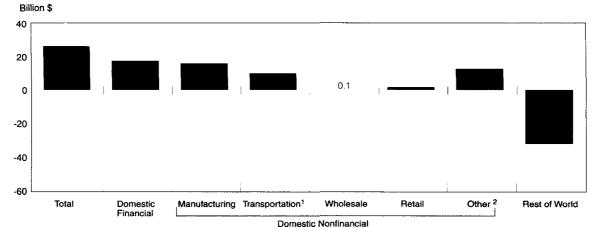

For all major categories of nonfinancial industries, profits with IVA increased, though the increases for wholesale and retail trade were very small (chart 3). Within manufacturing, increases were widespread; the largest increases were posted by "other durable goods" and "other nondurable goods." Only two manufacturing industries posted substantial decreases—chemicals and petroleum.

#### **CHART 3**

# Corporate Profits with Inventory Valuation Adjustment: Change from 2001:IV to 2002:I

<sup>1.</sup> Also includes communications and public utilities.

U.S. Bureau of Economic Analysis

<sup>11. &</sup>quot;Output" here is nonfinancial corporate gross product. It is a measure of the contribution, or value added, of nonfinancial corporations to the Nation's output, and it is measured as the sum of incomes generated by these businesses.