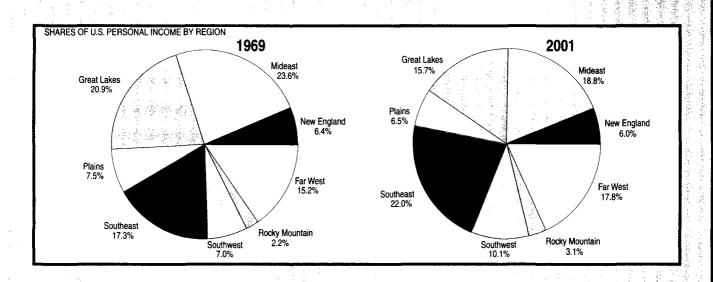

ccounts (NIPA's) because of differences in coverage, in the methodologies used to prepare the estimates, and in the timing of the availability of source data. In particular, it differs from the NIPA estimate because, by definition, it omits the earnings of

Federal civilian and military personnel stationed abroad and of U.S. residents employed abroad temporarily by private U.S. firms.

4. Includes Metropolitan Statistical Areas, Primary Metropolitan Statistical Areas (PMSA's designated by \*), and New England Gounty Metropolitan Areas (NECMA's). The New Haven-Bridgeport-Stamford-Danbury-Waterbury, CT NECMA is presented as a PMSA (part of the New York CMSA).

Source: Table 1 in "Local Area Personal Income, 1998–2000" in the May 2002 issue of the Survey of Current Pliships.

## L. Charts









#### **SELECTED REGIONAL ESTIMATES** PER CAPITA PERSONAL INCOME, 2001 ₹ WA ΜE \$26,385 \$31,582 \$33,928 VT \$27,992 MN \$25,538 OR \$32,791 \$28,000 \$38.845 SD \$24,257 \$26,301 WY \$29,538 \$28,807 \$29,984 NE СТ N۷ \$27,283 \$30,617 OH \$28,564 \$38.153 \$41,930 \$29,860 \$28,619 CO \$27,532 VA KS MO \$34,950 \$32,121 \$32,957 \$32,678 \$28,507 \$32,295 \$28,029 \$25,057 \$40,498 \$27,418 \$24,787 ΤX \$28,486 \$28,493 HI Highest quintile \$28,554 Fourth quintile Second quintile Lowest quintile PERSONAL INCOME: PERCENT CHANGE, 2001:III-2001:IV WA -0.4 OR -0.2 MA 0.0 ID 0.3 NY -0.3 WY 0.2 17 IA -0.1 PA -0.3 NJ 0.3 NV -0.5 IN DE 0.2 UT -0.2 -0.4 CO -0,6 MD 0.4 MO -0.3 KY 0.3 DC\_0.2 TN 0.1 OK -0.2 AR -0.4 NM 0.0 SC -0.1 TX -0.4

Second quintile

Lowest quintile

U.S. Bureau of Econo