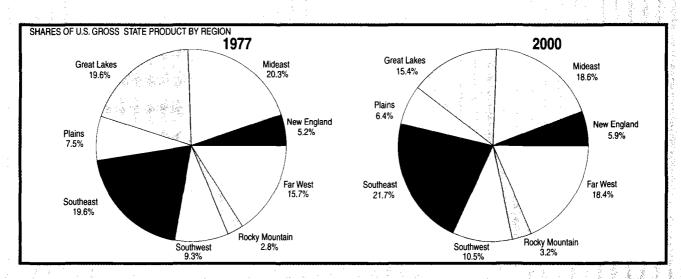

ounts (NIPA's) because of differences in coverage, in the methodologies used to prepare the estimates, and in the timing of the availability of source data. In particular, it differs from the NIPA estimate because, by definition, it omits the earnings of

Federal civilian and military personnel stationed abroad and of U.S. residents employed abroad temporarily by private U.S. firms.

4. Includes Metropolitan Statistical Areas, Primary Metropolitan Statistical Areas (PMSA's designated by \*), and New England Gounty Metropolitan Areas (NECMA's). The New Haven-Bridgeport-Stamford-Danbury-Waterbury, CT NECMA is presented as a PMSA (part of the New York CMSA).

Source: Table 1 in "Local Area Personal Income, 1998–2000" in the May 2002 issue of the Survey of Current Pliships.

## L. Charts









#### **SELECTED REGIONAL ESTIMATES** PER CAPITA PERSONAL INCOME, 2001 ₹ WA ΜE \$26,385 \$31,582 \$33,928 VT \$27,992 MN \$25,538 OR \$32,791 \$28,000 \$38.845 SD \$24,257 \$26,301 WY \$29,538 \$28,807 \$29,984 NE СТ N۷ \$27,283 \$30,617 OH \$28,564 \$38.153 \$41,930 \$29,860 \$28,619 CO \$27,532 VA KS MO \$34,950 \$32,121 \$32,957 \$32,678 \$28,507 \$32,295 \$28,029 \$25,057 \$40,498 \$27,418 \$24,787 ΤX \$28,486 \$28,493 HI Highest quintile \$28,554 Fourth quintile Second quintile Lowest quintile PERSONAL INCOME: PERCENT CHANGE, 2001:III-2001:IV WA -0.4 OR -0.2 MA 0.0 ID 0.3 NY -0.3 WY 0.2 17 IA -0.1 PA -0.3 NJ 0.3 NV -0.5 IN DE 0.2 UT -0.2 -0.4 CO -0,6 MD 0.4 MO -0.3 KY 0.3 DC\_0.2 TN 0.1 OK -0.2 AR -0.4 NM 0.0 SC -0.1 TX -0.4

Second quintile

Lowest quintile

U.S. Bureau of Economi