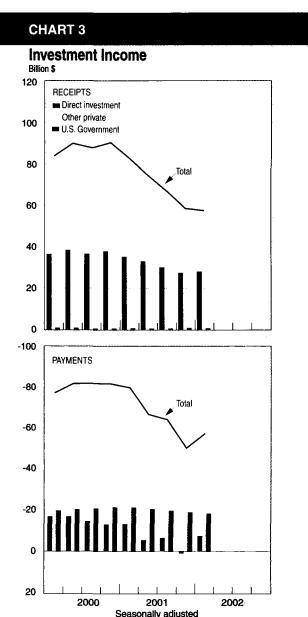

ic conditions abroad and to the appreciation of the U.S. dollar, which reduced the value of foreign currency earnings when translated into U.S. dollars.) The first-quarter increase in earnings was largely attributable to financial affiliates (investment banks, brokers and dealers, and insurance affiliates), though their earnings remained substantially below year-earlier levels. Earnings of manufacturing affiliates and of petroleum affiliates continued to decrease.

Income on foreign direct investment in the United States shifted to profits of \$7.2 billion from losses of \$1.2 billion. The shift was attributable to a rebound in earnings to small profits from record losses. Earnings of financial affiliates improved the most. Losses by manufacturing affiliates decreased, largely reflecting



U.S. Bureau of Economic Analysis

smaller losses by "other" manufacturing affiliates and stronger profits by chemical affiliates. Earnings of petroleum affiliates shifted to small profits from small losses.

"Other" private income receipts decreased to \$28.2 billion from \$29.7 billion (chart 3). Since the fourth quarter of 2000, income receipts have fallen 45 percent as a result of declines in average yields, reflecting the weakening of foreign demand for short-term credit and the easing of monetary policies in major foreign countries (however, monetary policies in most foreign countries were unchanged in the first quarter of 2002). In the first quarter of 2002, decreases in receipts on bank and nonbank claims, mostly reflecting lower average yields, more than offset an increase in rec