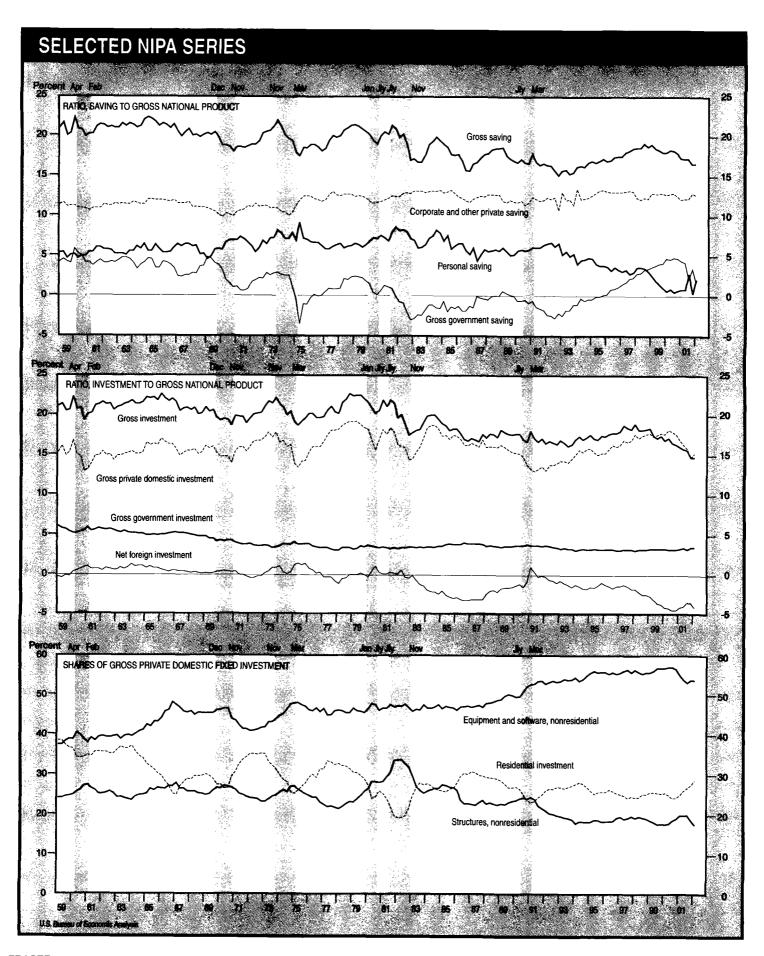

| 149.9                                                                    |                                            | ***************************************    | 79.9                                                                 |                                            | ***************************************    |                         |

Sources: 1. Bureau of Labor Statistics 2. Federal Reserve Board

Standard and Poor's, Inc.
 Bureau of the Census
 n.e.c. Not elsewhere classified

D-44 July 2002

E. Charts

Percent changes shown in this section are based on quarter-to-quarter changes and are expressed at seasonally adjusted annual rates; likewise, levels of series are expressed at seasonally adjusted annual rates as appropriate.

















July 2002 D-52

# **H. International Perspectives**

The quarterly data in this table are shown in the middle month of the quarter.

**Table H.1. International Perspectives** 

|                                                                                                                              |                                  |                                                             |                                                             |                                                             |                                                             |                                                             | 200                                                         | <u> </u>                                                    |