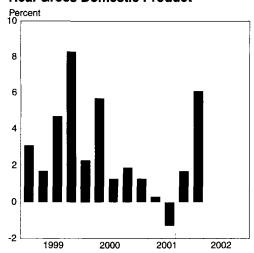

#### Final Estimates for the First Quarter of 2002

ACCORDING to the "final" estimates of the national income and product accounts (NIPA's), real GDP increased 6.1 percent in the first quarter of 2002, 0.5 percentage point more than in last month's "preliminary" estimates (table 1 and chart 1).¹ (Over the past 20 years, the average revision, without regard to the sign, from the preliminary estimate to the final estimate was 0.3 percentage point.) Real final sales of domestic product was also revised up, from 2.0 percent in the preliminary estimate to 2.6 percent in the final.

#### **CHART 1**

#### **Real Gross Domestic Product**

Note.—Percent change at annual rate from preceding quarter; based on seasonally adjusted estimates.

U.S. Bureau of Economic Analysis

<sup>1.</sup> Quarterly estimates in the NIPA's are expressed at seasonally adjusted annual rates. Quarter-to-quarter dollar changes are the differences between the published estimates. Quarter-to-quarter percent changes are annualized and are calculated from unrounded data unless otherwise specified.