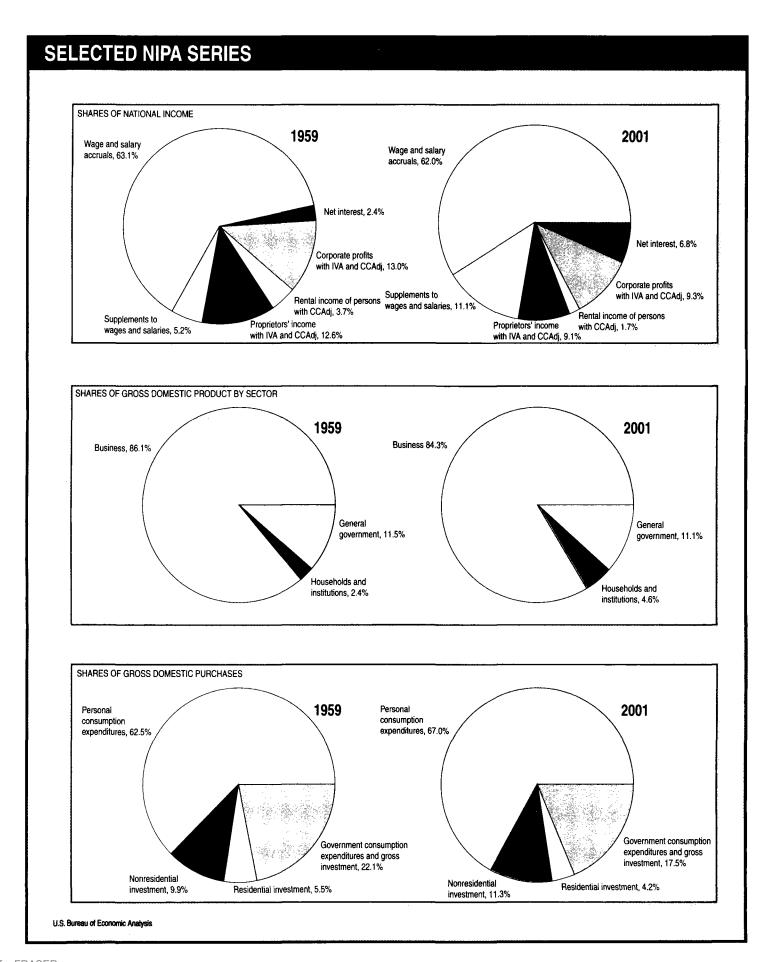

| 149.9                                                                    |                                            | ***************************************    | 79.9                                                                 |                                            | ***************************************    |                         |

Sources: 1. Bureau of Labor Statistics 2. Federal Reserve Board

Standard and Poor's, Inc.
 Bureau of the Census
 n.e.c. Not elsewhere classified

D-44 July 2002

E. Charts

Percent changes shown in this section are based on quarter-to-quarter changes and are expressed at seasonally adjusted annual rates; likewise, levels of series are expressed at seasonally adjusted annual rates as appropriate.

















July 2002 D-52

# **H. International Perspectives**

The quarterly data in this table are shown in the middle month of the quarter.

**Table H.1. International Perspectives** 

|                                                                                                                              |                                  |                                                             |                                                             |                                                             |                                                             |                                                             | 200                                                         | <u> </u>                                                    |