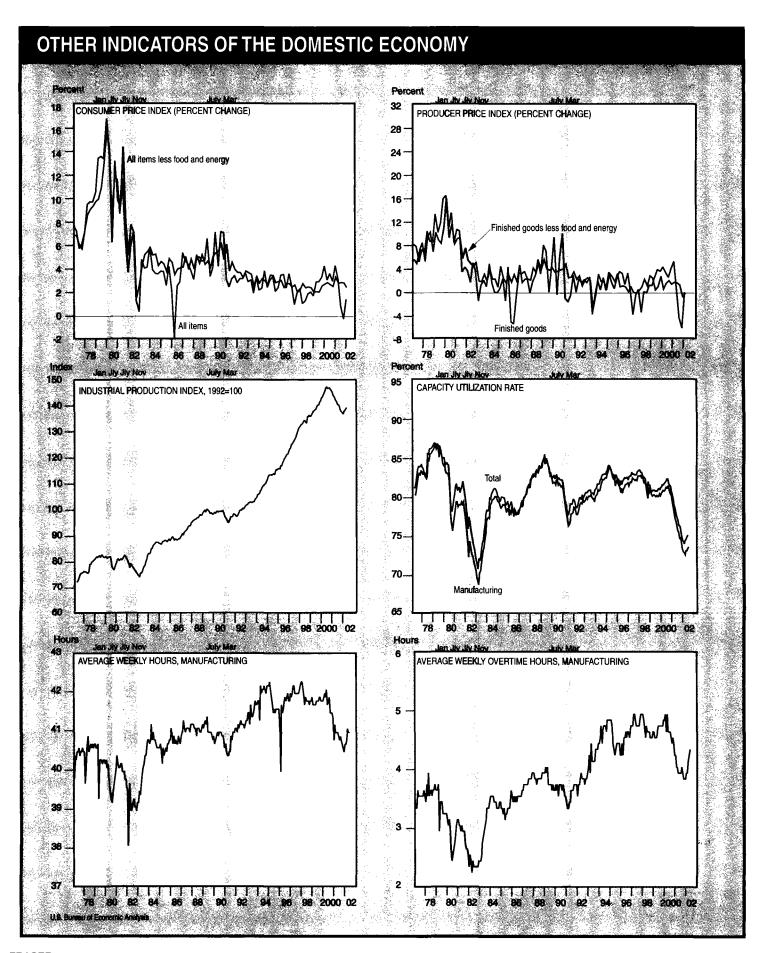

| 149.9                                                                    |                                            | ***************************************    | 79.9                                                                 |                                            | ***************************************    |                         |

Sources: 1. Bureau of Labor Statistics 2. Federal Reserve Board

Standard and Poor's, Inc.
 Bureau of the Census
 n.e.c. Not elsewhere classified

D-44 July 2002

E. Charts

Percent changes shown in this section are based on quarter-to-quarter changes and are expressed at seasonally adjusted annual rates; likewise, levels of series are expressed at seasonally adjusted annual rates as appropriate.

















July 2002 D-52

# **H. International Perspectives**

The quarterly data in this table are shown in the middle month of the quarter.

**Table H.1. International Perspectives** 

|                                                                                                                              |                                  |                                                             |                                                             |                                                             |                                                             |                                                             | 200                                                         | <u> </u>                                                    |