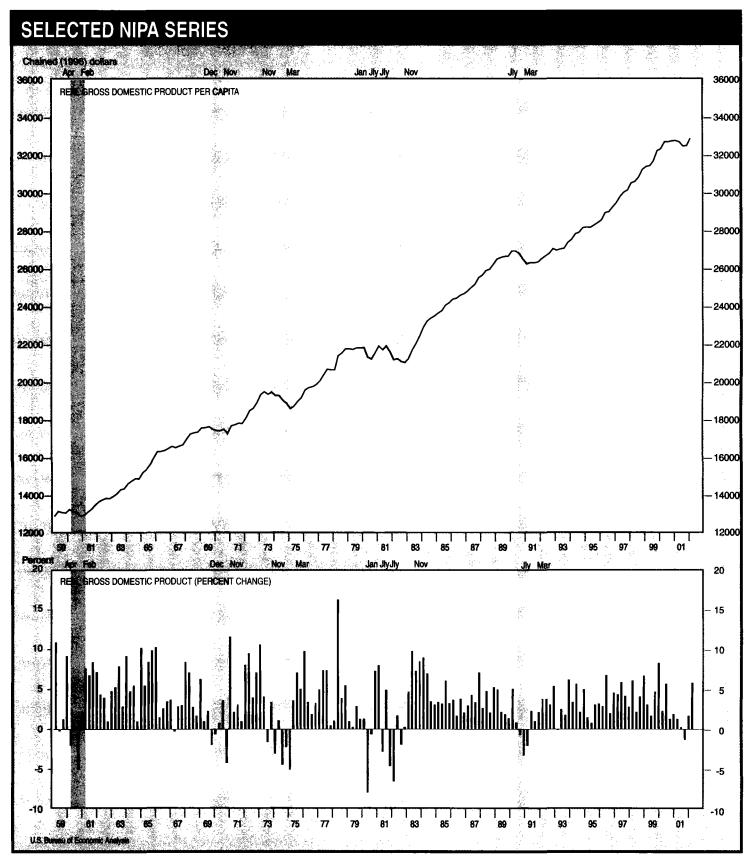

#### Final Estimates for the First Quarter of 2002

ACCORDING to the "final" estimates of the national income and product accounts (NIPA's), real GDP increased 6.1 percent in the first quarter of 2002, 0.5 percentage point more than in last month's "preliminary" estimates (table 1 and chart 1).¹ (Over the past 20 years, the average revision, without regard to the sign, from the preliminary estimate to the final estimate was 0.3 percentage point.) Real final sales of domestic product was also revised up, from 2.0 percent in the preliminary estimate to 2.6 percent in the final.

#### **Real Gross Domestic Product**

Note.—Percent change at annual rate from preceding quarter; based on seasonally adjusted estimates.

U.S. Bureau of Economic Analysis

<sup>1.</sup> Quarterly estimates in the NIPA's are expressed at seasonally adjusted annual rates. Quarter-to-quarter dollar changes are the differences between the published estimates. Quarter-to-quarter percent changes are annualized and are calculated from unrounded data unless otherwise specified.