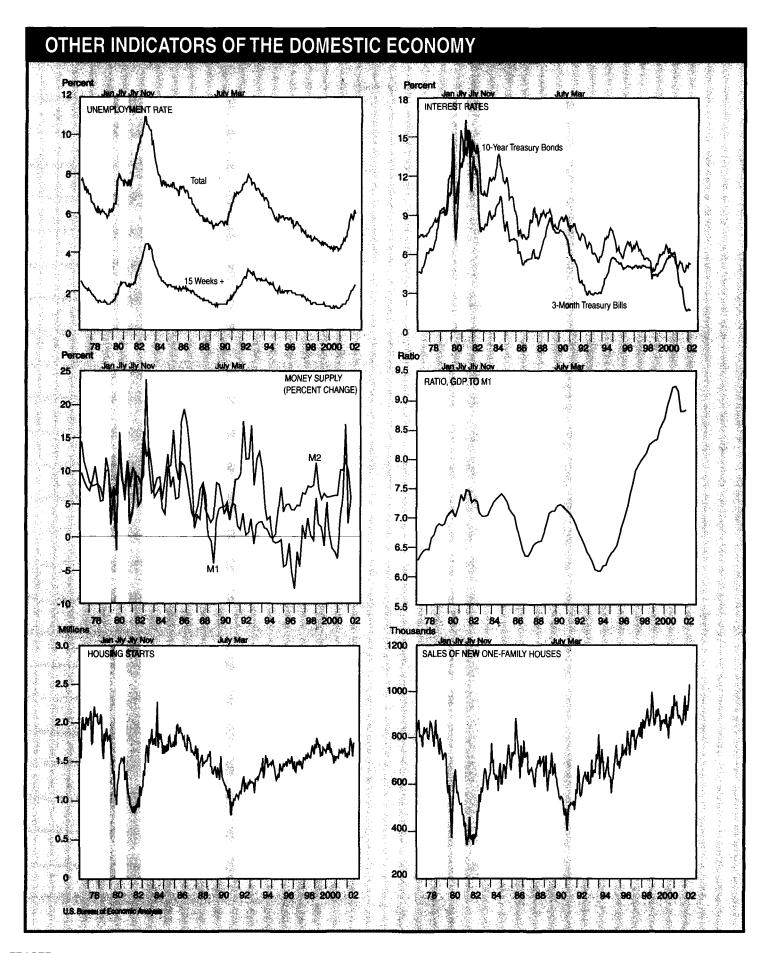

| 149.9                                                                    |                                            | ***************************************    | 79.9                                                                 |                                            | ***************************************    |                         |

Sources: 1. Bureau of Labor Statistics 2. Federal Reserve Board

Standard and Poor's, Inc.
 Bureau of the Census
 n.e.c. Not elsewhere classified

D-44 July 2002

E. Charts

Percent changes shown in this section are based on quarter-to-quarter changes and are expressed at seasonally adjusted annual rates; likewise, levels of series are expressed at seasonally adjusted annual rates as appropriate.

















July 2002 D-52

# **H. International Perspectives**

The quarterly data in this table are shown in the middle month of the quarter.

**Table H.1. International Perspectives** 

|                                                                                                                              |                                  |                                                             |                                                             |                                                             |                                                             |                                                             | 200                                                         | <u> </u>                                                    |