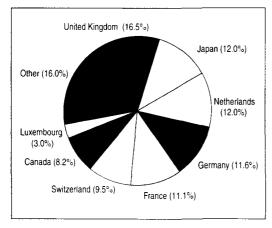

imarily in petroleum—also contributed to the increase.

# Foreign Direct Investment in the United States

The FDIUS position valued at historical cost—the book value of foreign direct investors' equity in, and net outstanding loans to, their U.S. affiliates—was \$1,321.1 billion at the end of 2001 (table 1 and chart 1). The largest positions remained those of the United Kingdom (\$217.7 billion, or 16 percent), Japan (\$159.0 billion, or 12 percent), and the Netherlands (\$158.0 billion, or 12 percent) (table 3.2 and chart 3).

In 2001, the FDIUS position increased \$106.8 billion, or 9 percent, following an increase of 27 percent in 2000. The following table shows the changes in the

#### **CHART 3**

# Foreign Direct Investment Position in the United States, 2001: Parent-Country Shares



U.S. Bureau of Economic Analysis

position in 2000 and 2001 by type of capital flow and by valuation adjustment.

| Bil | lions | of d | loľ | lars |  |
|-----|-------|------|-----|------|--|
| (   |       |      |     |      |  |

|                       | 2000  | 2001  |
|-----------------------|-------|-------|
| Total                 | 258.5 | 106.8 |
| Capital inflows       | 300.9 | 124.4 |
| Equity capital        | 245.9 | 107.7 |
| Increases             | 267.1 | 125.5 |
| Decreases             | 21.2  | 17.8  |
| Intercompany debt     | 55.3  | 42.8  |
| Reinvested earnings   | -0.3  | -26.1 |
| Valuation adjustments | -42.4 | -17.6 |
| Currency translation  | -2.1  | -3.0  |
| Other                 | -40.3 | -14.6 |

Capital inflows were \$124.4 billion in 2001, less than half