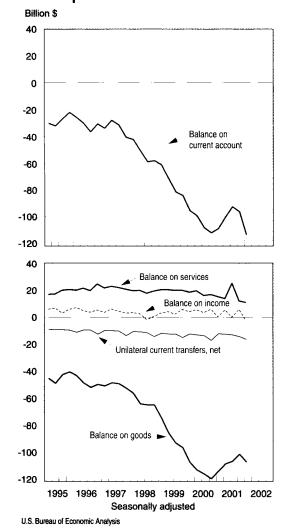

#### 41 U.S. International Transactions, First Quarter 2002

The U.S. current-account deficit increased \$17.4 billion, to \$112.5 billion, in the first quarter of 2002. The increase was primarily accounted for by an increase in the deficit on goods and by a shift in the balance on income from a surplus to a deficit. In the financial account, net recorded inflows decreased \$51.3 billion, to \$99.4 billion. Financial inflows for foreignowned assets in the United States and financial outflows for U.S.-owned assets abroad both decreased substantially, but the decrease in financial inflows was larger.