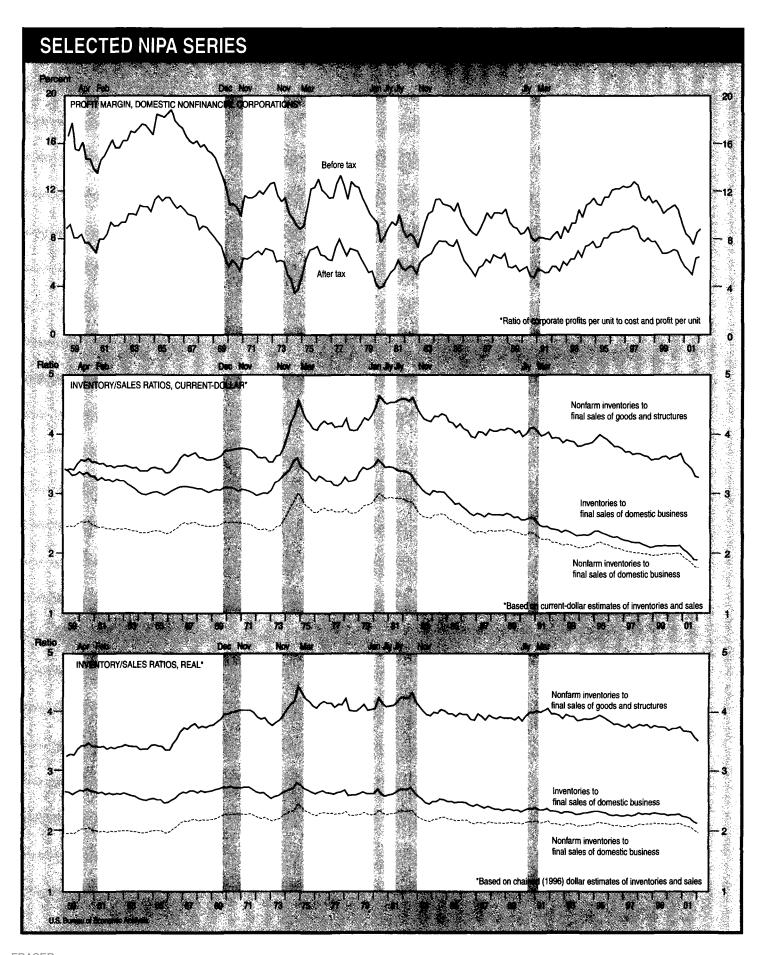

| 149.9                                                                    |                                            | ***************************************    | 79.9                                                                 |                                            | ***************************************    |                         |

Sources: 1. Bureau of Labor Statistics 2. Federal Reserve Board

Standard and Poor's, Inc.
 Bureau of the Census
 n.e.c. Not elsewhere classified

D-44 July 2002

E. Charts

Percent changes shown in this section are based on quarter-to-quarter changes and are expressed at seasonally adjusted annual rates; likewise, levels of series are expressed at seasonally adjusted annual rates as appropriate.

















July 2002 D-52

# **H. International Perspectives**

The quarterly data in this table are shown in the middle month of the quarter.

**Table H.1. International Perspectives** 

|                                                                                                                              |                                  |                                                             |                                                             |                                                             |                                                             |                                                             | 200                                                         | <u> </u>                                                    |