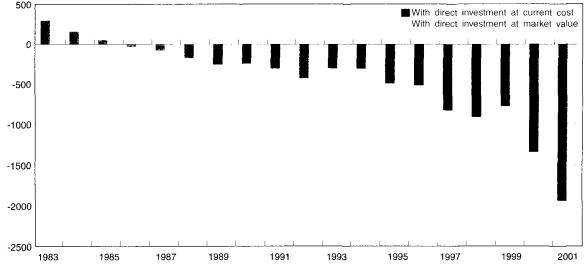

# 10 The International Investment Position of the United States at Yearend 2001

In 2001, the net international investment position of the United States became more negative, whether measured on a current-cost basis or on a market-value basis. The net position at current cost was -\$1,948.1 billion at yearend 2001, compared with -\$1,350.8 billion (revised) at yearend 2000. The net position for yearend 2000 was revised from the previously published estimate of -\$1,842.7 billion, primarily reflecting the incorporation of results from the March 2000 U.S. Treasury Department's Benchmark Survey of Foreign Portfolio Investment in the United States as part of the annual revision of the U.S. international accounts.