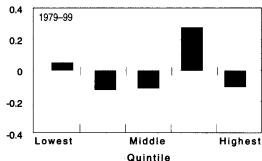

#### 36 Convergence in State Per Capita Personal Income, 1950–99

The differences in per capita personal incomes among the States narrowed from 1950 to 1979 but have not narrowed since. This pattern largely reflects the pattern of per capita earnings, the largest component of personal income. Dividends, interest, and rent showed the strongest pattern of convergence through 1979 and continued to show some convergence through 1999. Transfers converged until 1979 but showed little evidence of convergence thereafter.