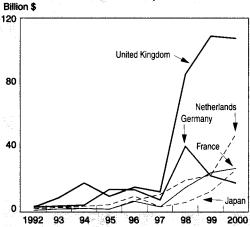

#### 27 Foreign Direct Investment in the United States: New Investment in 2000

Outlays by foreign direct investors to acquire or establish businesses in the United States increased to a record \$320.9 billion in 2000. Outlays have been exceptionally large for the past 3 years, reflecting continued strong growth in the U.S. economy and substantial numbers of very large investments. Nearly half of the outlays in 1998–2000 were in manufacturing, especially in petroleum and coal products and in computers and electronic products. Outside manufacturing, outlays were largest in information and in finance.