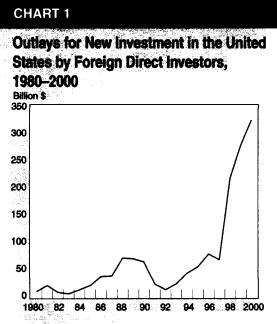

#### 27 Foreign Direct Investment in the United States: New Investment in 2000

Outlays by foreign direct investors to acquire or establish businesses in the United States increased to a record \$320.9 billion in 2000. Outlays have been exceptionally large for the past 3 years, reflecting continued strong growth in the U.S. economy and substantial numbers of very large investments. Nearly half of the outlays in 1998–2000 were in manufacturing, especially in petroleum and coal products and in computers and electronic products. Outside manufacturing, outlays were largest in information and in finance.