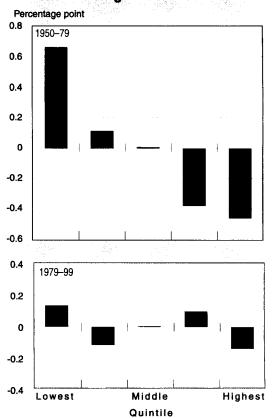

#### 36 Convergence in State Per Capita Personal Income, 1950–99

The differences in per capita personal incomes among the States narrowed from 1950 to 1979 but have not narrowed since. This pattern largely reflects the pattern of per capita earnings, the largest component of personal income. Dividends, interest, and rent showed the strongest pattern of convergence through 1979 and continued to show some convergence through 1999. Transfers converged until 1979 but showed little evidence of convergence thereafter.