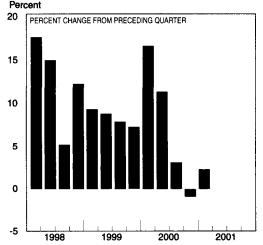

#### **Private Fixed Investment**

In the first quarter, real fixed investment rebounded from a fourth-quarter decrease—its first drop in 5 1/2 years (table 5 and chart 4). Nonresidential investment increased after changing little; residential investment increased after decreasing.

#### Real Private Fixed Investment

#### Based on Seasonally Adjusted Annual Rates

Percentage points at an annual rate

U.S. Bureau of Economic Analysis