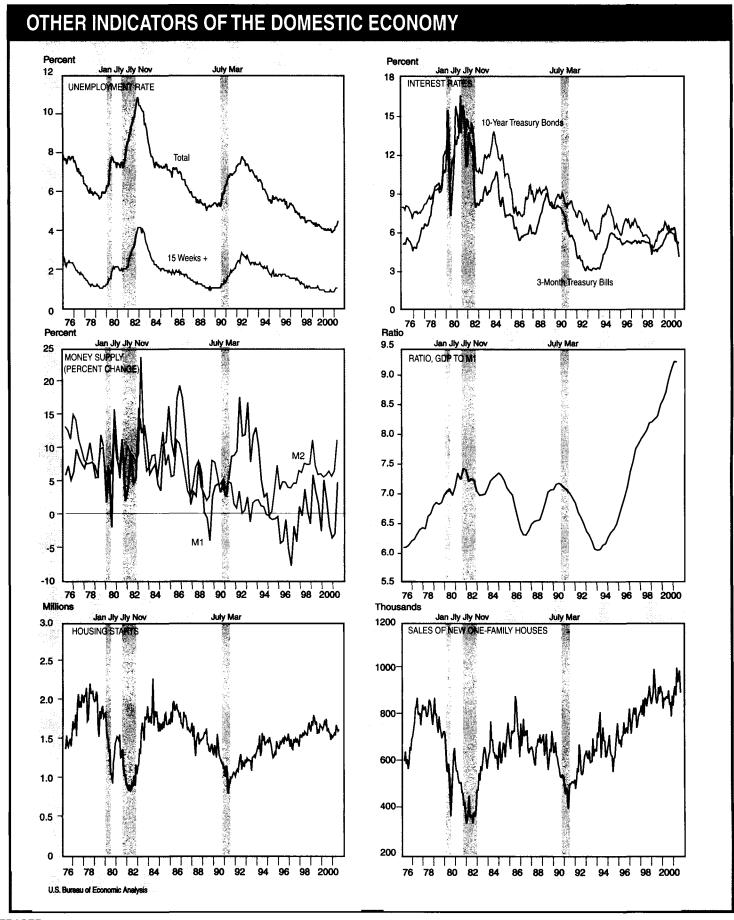

|                                            | 1,962.6<br>283.6<br>273.4<br>68.6<br>381.2<br>83.6<br>161.0<br>576.9 |                                          |                                            |                                            |                                            |                         |

Sources; 1. Bureau of Labor Statistics 2. Federal Reserve Board

Standard and Poor's, Inc.
 Bureau of the Census
 n.e.c. Not elsewhere classified

## E. Charts

Percent changes shown in this section are based on quarter-to-quarter changes and are expressed at seasonally adjusted annual rates; likewise, levels of series are expressed at seasonally adjusted annual rates as appropriate.















U.S. Bureau of Economic Analysis









# **International Data**

## F. Transactions Tables\_

Table F.1 includes the most recent estimates of U.S. international trade in goods and services; the estimates were released on May 18, 2001 and include "preliminary" estimates for March 2001 and "revised" estimates for February 2001. The sources for the other tables in this section are as noted.

Table F.1.--U.S. International Transactions in Goods and Services

[Millions of dollars; monthly estimates seasonally adjusted]

|                                                        | 1000      | 0000      |         |         |         |         |         | 2000    |         |         |         |         |          |         | 2001    |          |
|--------------------------------------------------------|-----------|-----------|---------