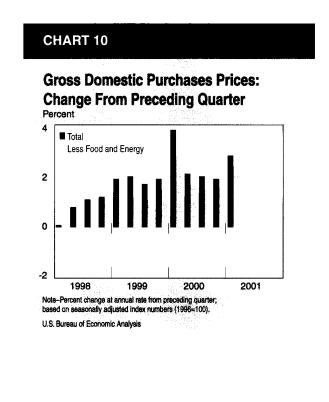

#### **Prices**

The price index for gross domestic purchases, which measures the prices paid for goods and services purchased by U.S. residents, increased 2.8 percent in the first quarter after increasing about 2.0 percent in each of the preceding three quarters (table 9 and chart 10). Prices of gross domestic purchases less food and energy increased 2.4 percent after increasing 1.6 percent. The acceleration reflected step-ups in the prices of PCE and Federal Government spending; in contrast, prices of private nonresidential fixed investment turned down.

The step-up in PCE prices reflected pickups in the prices of services and of food. Prices paid by the Federal Government increased 5.3 percent, reflecting a pay raise for Federal employees; excluding the pay raise, prices paid by the Federal Government increased 1.3 percent, a little less than in the fourth quarter.<sup>6</sup> The downturn in the prices of private nonresidential fixed investment reflected equipment and software prices, mainly computer prices, which declined more than in the fourth quarter.