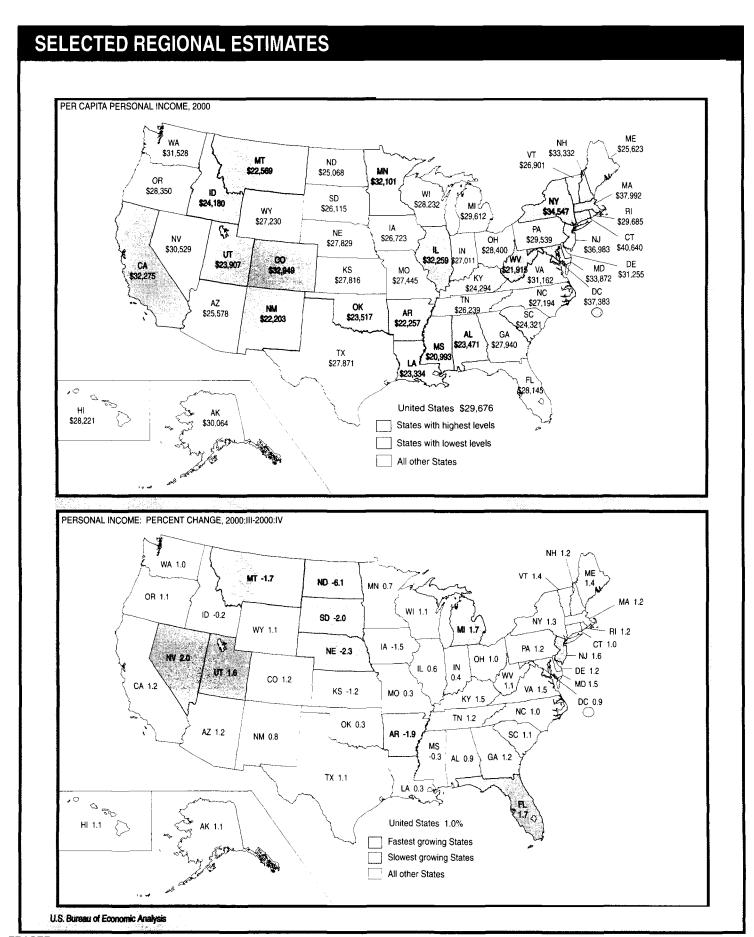

#### 36 Convergence in State Per Capita Personal Income, 1950–99

The differences in per capita personal incomes among the States narrowed from 1950 to 1979 but have not narrowed since. This pattern largely reflects the pattern of per capita earnings, the largest component of personal income. Dividends, interest, and rent showed the strongest pattern of convergence through 1979 and continued to show some convergence through 1999. Transfers converged until 1979 but showed little evidence of convergence thereafter.