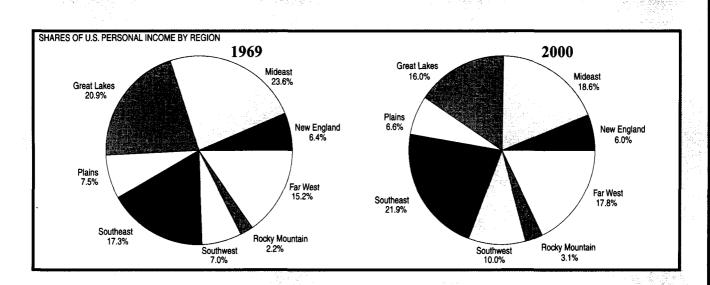

of differences in coverage, in the methodologies used to prepare the estimates, and in the timing of the availability of source data. In particular, it differs from the NIPA estimate because, by definition, it omits the earnings of Federal

civilian and military personnel stationed abroad and of U.S. residents employed abroad temporarily by private U.S. firms.

3. Includes Metropolitan Statistical Areas, Primary Metropolitan Statistical Areas (PMSA's designated by \*), and New England County Metropolitan Areas (NECMA's). The New Haven-Bridgeport-Stamford-Danbury-Waterbury, CT NECMA is presented as a PMSA (part of the New York CMSA).

Source. Table 1 in "Local Area Personal Income, 1997–99" in this issue of the SURVEY OF CURRENT BUSINESS.

### L. Charts

# **SELECTED REGIONAL ESTIMATES**







Digitized for FFASER**J.S. Bursau of Economic Analysis** http://fraser.stlouisfed.org/ Federal Reserve Bank of St. Louis



## Appendix A

### Additional Information About the NIPA Estimates

#### **Statistical Conventions**

Changes in current-dollar GDP measure changes in the market value of goods and services produced in the economy in a particular period. For many purposes, it is necessary to decompose these changes into quantity and price components. To compute the quantity indexes, changes in the quantities of individual goods and services are weighted by their prices. (Quantity changes for GDP are often referred to as changes in "real GDP.") For the price indexes, changes in the prices for individual goods and services are weighted by quantities produced. (In practice, the cur