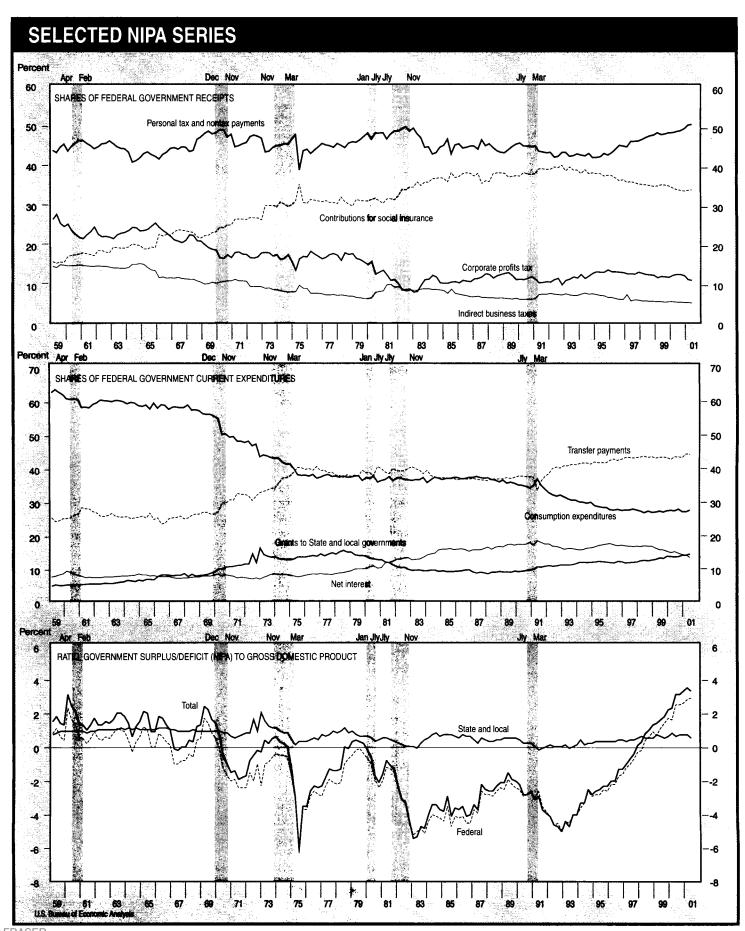

#### 1 Business Situation

Real GDP increased 1.3 percent in the first quarter of 2001, according to the "preliminary" estimate; the "advance" estimate issued last month had shown a 2.0-percent increase. The downward revision was largely accounted for by downward revisions to private nonfarm inventories and personal consumption expenditures for nondurable goods and by an upward revision to imports of goods. Corporate profits declined \$21.3 billion (2.3 percent at a quarterly rate). The Federal Government current surplus increased \$2.4 billion, to \$279.4 billion, and the State and local government current surplus fell \$22.8 billion, to \$40.3 billion.