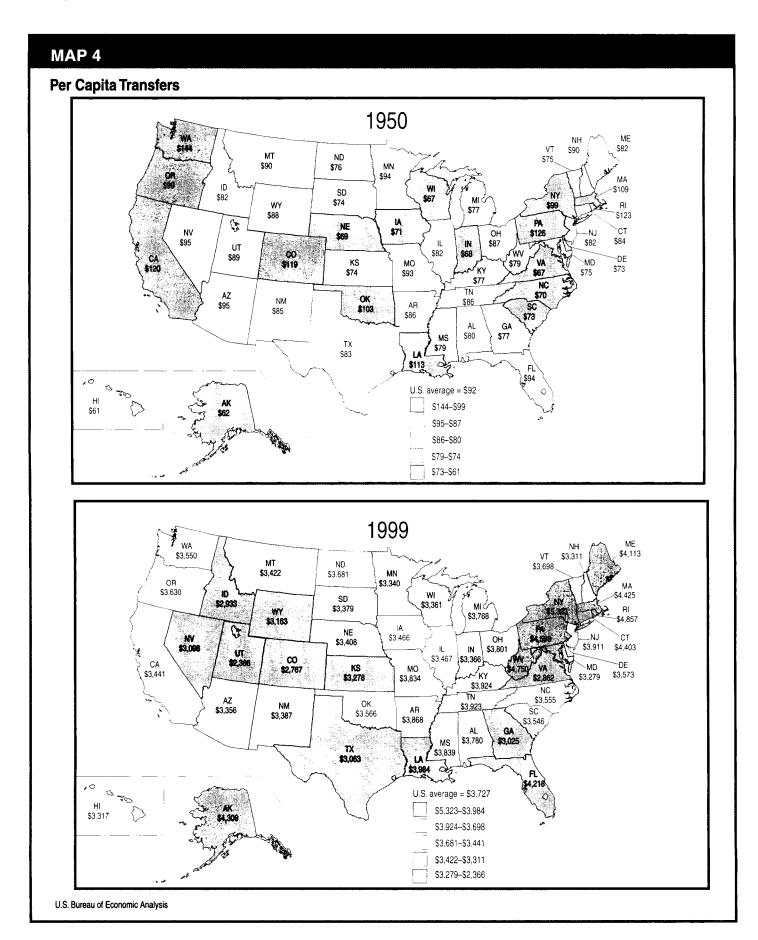

#### 36 Convergence in State Per Capita Personal Income, 1950–99

The differences in per capita personal incomes among the States narrowed from 1950 to 1979 but have not narrowed since. This pattern largely reflects the pattern of per capita earnings, the largest component of personal income. Dividends, interest, and rent showed the strongest pattern of convergence through 1979 and continued to show some convergence through 1999. Transfers converged until 1979 but showed little evidence of convergence thereafter.