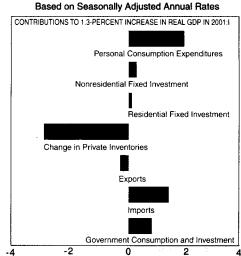

Table 2.—Contributions to Percent Change in Real Gross
Domestic Product

[Seasonally adjusted at annual rates]

|                                                                                                                                                                                                                                                                                                                                                                                                                                                         |                                                                                                                                                                                      | 2000                                                                                                                                     |                                                   | 2001                                                                                                                        |
|---------------------------------------------------------------------------------------------------------------------------------------------------------------------------------------------------------------------------------------------------------------------------------------------------------------------------------------------------------------------------------------------------------------------------------------------------------|--------------------------------------------------------------------------------------------------------------------------------------------------------------------------------------|------------------------------------------------------------------------------------------------------------------------------------------|---------------------------------------------------|-----------------------------------------------------------------------------------------------------------------------------|
|                                                                                                                                                                                                                                                                                                                                                                                                                                                         | Ш                                                                                                                                                                                    | III                                                                                                                                      | ١٧                                                | ı                                                                                                                           |
| Percent change at annual rate: Gross domestic product                                                                                                                                                                                                                                                                                                                                                                                                   | 5.6                                                                                                                                                                                  | 2.2                                                                                                                                      | 1.0                                               | 1.3                                                                                                                         |
| Percentage points at annual rates: Personal consumption expenditures Durable goods Nondurable goods Services Gross private domestic investment Fixed investment Nonresidential Structures Equipment and software Residential Change in private inventories Net exports of goods and services Exports Goods Services Imports Goods Services Government consumption expenditures and gross investment Federal National defense Nondefense State and local | 2.14<br>-42<br>.74<br>1.83<br>3.66<br>1.93<br>1.87<br>.14<br>1.73<br>-1.00<br>1.48<br>1.37<br>-1.10<br>-2.48<br>-2.26<br>.97<br>.60<br>.60<br>.60<br>.60<br>.60<br>.60<br>.60<br>.60 | 2.99<br>.61<br>.93<br>1.46<br>.33<br>.55<br>1.02<br>.44<br>.58<br>47<br>22<br>90<br>1.45<br>09<br>-2.35<br>-1.90<br>44<br>57<br>38<br>38 | 1.8726 .21 1.92781702 .333515625574 .10 .19 .2809 | 1.95<br>.94<br>.30<br>.71<br>-2.56<br>.40<br>.28<br>.55<br>-27<br>.12<br>-2.96<br>1.11<br>-30<br>.07<br>1.41<br>1.34<br>.06 |

Despite these revisions, the preliminary and advance estimates paint pictures of the economy that are similar in many important respects.

- Both consumer spending and government spending contributed substantially to the increase in real GDP in the first quarter; they had also contributed substantially to the fourth-quarter increase (table 2).<sup>3</sup>
- The largest offset to GDP growth in the first quarter was a sharp drop in inventory investment. (In the preliminary estimate, it subtracted almost 3 percentage points from GDP growth; in the advance, about 2 1/2 percentage points.) The drop reflected a swing from accumulation to liquidation of inventory stocks.
- Final sales of domestic product accelerated, posting its biggest increase in a year.