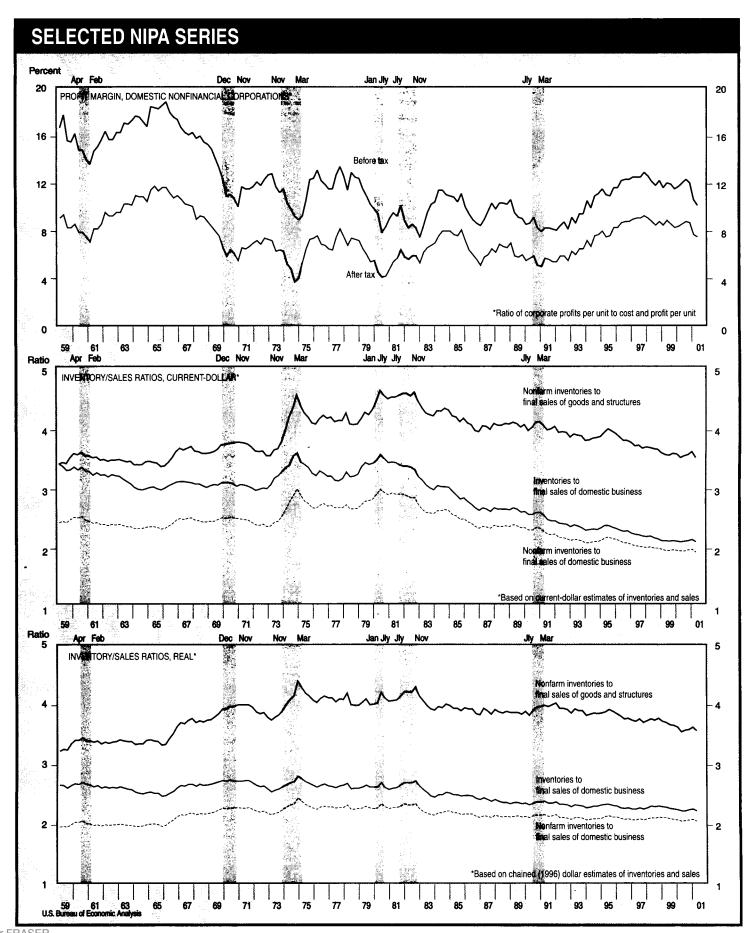

|                                            | 1,962.6<br>283.6<br>273.4<br>68.6<br>381.2<br>83.6<br>161.0<br>576.9 |                                          |                                            |                                            |                                            |                         |

Sources; 1. Bureau of Labor Statistics 2. Federal Reserve Board

Standard and Poor's, Inc.
 Bureau of the Census
 n.e.c. Not elsewhere classified

## E. Charts

Percent changes shown in this section are based on quarter-to-quarter changes and are expressed at seasonally adjusted annual rates; likewise, levels of series are expressed at seasonally adjusted annual rates as appropriate.















U.S. Bureau of Economic Analysis









# **International Data**

## F. Transactions Tables\_

Table F.1 includes the most recent estimates of U.S. international trade in goods and services; the estimates were released on May 18, 2001 and include "preliminary" estimates for March 2001 and "revised" estimates for February 2001. The sources for the other tables in this section are as noted.

Table F.1.--U.S. International Transactions in Goods and Services

[Millions of dollars; monthly estimates seasonally adjusted]

|                                                        | 1000      | 0000      |         |         |         |         |         | 2000    |         |         |         |         |          |         | 2001    |          |
|--------------------------------------------------------|-----------|-----------|-----