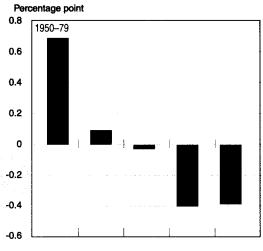

#### 36 Convergence in State Per Capita Personal Income, 1950–99

The differences in per capita personal incomes among the States narrowed from 1950 to 1979 but have not narrowed since. This pattern largely reflects the pattern of per capita earnings, the largest component of personal income. Dividends, interest, and rent showed the strongest pattern of convergence through 1979 and continued to show some convergence through 1999. Transfers converged until 1979 but showed little evidence of convergence thereafter.