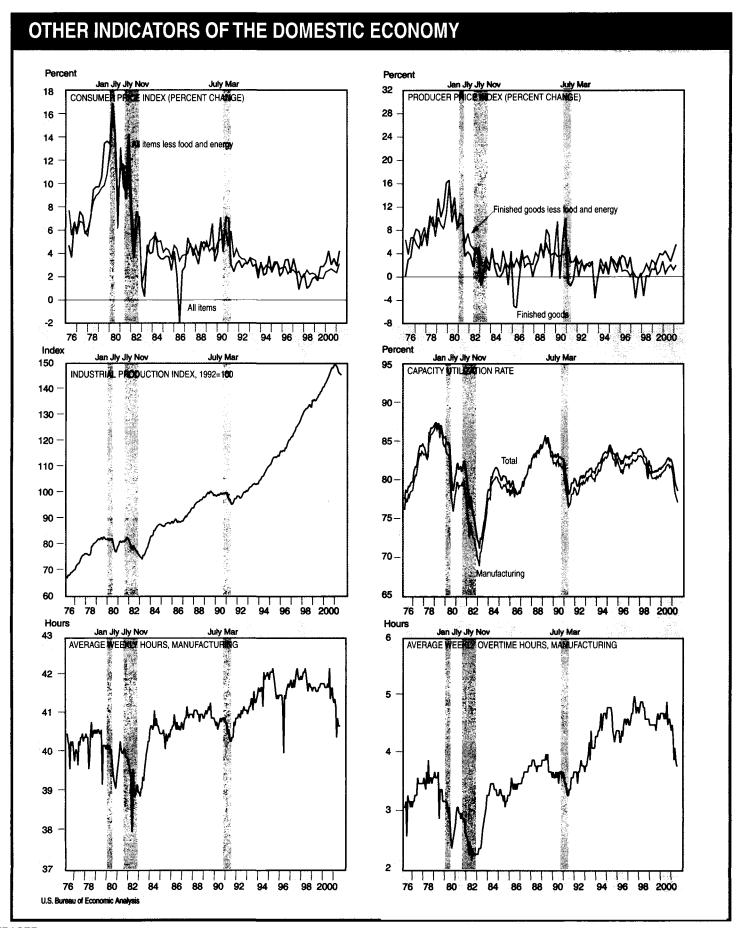

|                                            | 1,962.6<br>283.6<br>273.4<br>68.6<br>381.2<br>83.6<br>161.0<br>576.9 |                                          |                                            |                                            |                                            |                         |

Sources; 1. Bureau of Labor Statistics 2. Federal Reserve Board

Standard and Poor's, Inc.
 Bureau of the Census
 n.e.c. Not elsewhere classified

## E. Charts

Percent changes shown in this section are based on quarter-to-quarter changes and are expressed at seasonally adjusted annual rates; likewise, levels of series are expressed at seasonally adjusted annual rates as appropriate.















U.S. Bureau of Economic Analysis









# **International Data**

## F. Transactions Tables\_

Table F.1 includes the most recent estimates of U.S. international trade in goods and services; the estimates were released on May 18, 2001 and include "preliminary" estimates for March 2001 and "revised" estimates for February 2001. The sources for the other tables in this section are as noted.

Table F.1.--U.S. International Transactions in Goods and Services

[Millions of dollars; monthly estimates seasonally adjusted]

|                                                        | 1000      | 0000      |         |         |         |         |         | 2000    |         |         |         |         |          |         | 2001    |          |
|--------------------------------------------------------|-----------|-----------|-------