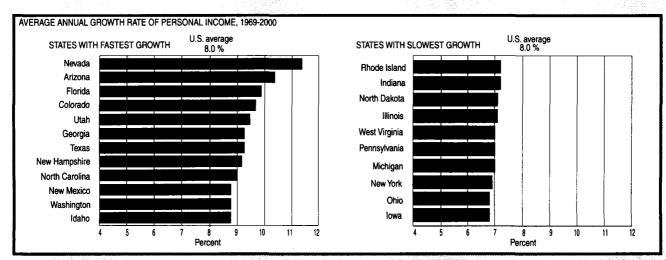

#### 36 Convergence in State Per Capita Personal Income, 1950–99

The differences in per capita personal incomes among the States narrowed from 1950 to 1979 but have not narrowed since. This pattern largely reflects the pattern of per capita earnings, the largest component of personal income. Dividends, interest, and rent showed the strongest pattern of convergence through 1979 and continued to show some convergence through 1999. Transfers converged until 1979 but showed little evidence of convergence thereafter.