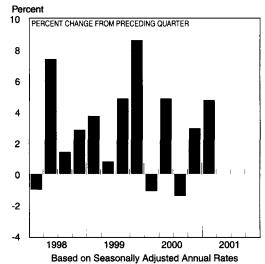

#### **Government Spending**

Government spending picked up in the first quarter. Real spending increased 4.7 percent after increasing 2.9 percent in the fourth quarter (table 8 and chart 9). Spending by both the Federal Government and State and local governments increased more than in the fourth quarter.

Federal nondefense spending increased 3.9 percent after decreasing 4.6 percent. Consumption spending, especially for nondurable goods, was responsible for the upturn. A downturn in investment was accounted for by equipment and software.

Federal defense spending increased less than in the fourth quarter. Investment turned down, primarily reflecting a downturn in equipment and software. In contrast, consumption spending increased considerably more than in the fourth quarter; the acceleration was more than accounted for by a step-up in services other than compensation of employees.

State and local government spending increased 4.7 percent after increasing 2.5 percent. Consumption spending increased twice as much as in the fourth quarter, reflecting an upturn in compensation of employees. A pickup in investment spending was attributable to structures.

#### **CHART 9**

### Real Government Consumption and Investment

Percentage points at an annual rate

U.S. Bureau of Economic Analysis

Table 8.—Real Government Consumption Expenditures and Gross Investment

[Seasonally adjusted at annual rates]