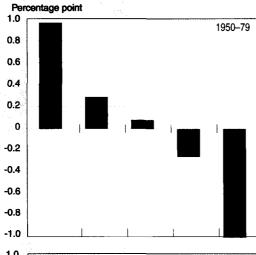

#### 36 Convergence in State Per Capita Personal Income, 1950–99

The differences in per capita personal incomes among the States narrowed from 1950 to 1979 but have not narrowed since. This pattern largely reflects the pattern of per capita earnings, the largest component of personal income. Dividends, interest, and rent showed the strongest pattern of convergence through 1979 and continued to show some convergence through 1999. Transfers converged until 1979 but showed little evidence of convergence thereafter.