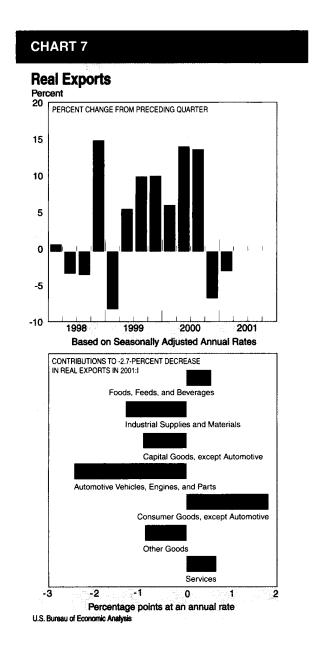

#### **Exports and Imports**

Both exports and imports decreased for the second consecutive quarter—exports after 6 consecutive increases, and imports after 38 consecutive increases.

Real exports of goods decreased 4.6 percent, about half as much as in the fourth quarter (table 7 and chart 7). Nonautomotive capital goods de-

creased less than in the fourth quarter, largely because of an upturn in civilian aircraft. Non-automotive consumer goods and foods, feeds, and beverages also turned up.

Exports of services increased less than in the fourth quarter. Downturns in passenger fares and in transfers under U.S. military agency sales con-

Table 7.—Real Exports and Imports of Goods and Services

[Seasonally adjusted at annual rates]

|                                                                  | Billions of chained (1996) dollars  |          |      |                 |       |                | Percent change from prece<br>quarter |       |       |  |
|------------------------------------------------------------------|-------------------------------------|----------|------|-----------------|-------|----------------|--------------------------------------|-------|-------|--|
|                                                                  | Level Change from preceding quarter |          |      |                 |       | <del>  '</del> |                                      |       |       |  |
|                                                                  | 2001                                | 001 2000 |      |                 | 2001  | <b></b> _      | 2000                                 |       | 2001  |  |
|                                                                  | 1                                   | II       | 111  | ١٧              | ı     | i II           | Itt                                  | ١٧    | I     |  |
| Exports of goods and services                                    | 1,132.1                             | 37.0     | 37.0 | -19.0           | -7.7  | 14.3           | 13.9                                 | -6.4  | -2.7  |  |
| Exports of goods 1                                               | 841.9                               | 35.4     | 40.7 | -22.4           | -9.9  | 19.0           | 21.0                                 | -9.9  | -4.6  |  |
| Foods, feeds, and beverages                                      | 62.0                                | ~.5      | 5.8  | -4.6            | 1.9   | -3.3           | 45.7                                 | -25.7 | 13.2  |  |
| Industrial supplies and materials                                | 168.6                               | 3.7      | 8.1  | -1.2            | -3.7  | 9.4            | 21.0                                 | -2.7  | -8.4  |  |
| Capital goods, except automotive                                 | 402.4                               | 34.3     | 20.8 | -11.0           | -2.9  | 43.6           | 22.9                                 | -10.1 | -2.9  |  |
| Automotive vehicles, engines, and parts                          | 69.4                                | 4        | .6   | -2.7            | -6.7  | -2.1           | 3.2                                  | -13.2 | -30.6 |  |
| Consumer goods, except automotive                                | 93.0                                | 1.2      | 3.0  | -2.7            | 4.9   | 5.7            | 14.8                                 | -11.6 | 24.3  |  |
| Other                                                            | 48.7                                | -1.7     | 3.2  | 9               | -2.6  | -12.5          | 28.2                                 | -6.2  | -18.9 |  |
| Exports of services 1                                            | 293.0                               | 2.5      | -2.1 | 2.5             | 1.6   | 3.5            | -2.8                                 | 3.4   | 2.3   |  |
| Imports of goods and services                                    | 1,544.0                             | 63.5     | 61.2 | -4.9            | ~37.5 | 18.6           | 17.0                                 | -1.2  | -9.1  |  |
| Imports of goods 1                                               | 1,320.5                             | 58.6     | 50.1 | -7.3            | -36.2 | 20.0           | 16.2                                 | -2.1  | -10.2 |  |
| Foods, feeds, and beverages                                      | 49.4                                | 1.5      | 2.3  | <del>-</del> .6 | -1.1  | 13.0           | 20.0                                 | -4.6  | -8.1  |  |
| Industrial supplies and materials, except petroleum and products | 166.2                               | -1.3     | 4.6  | -3.5            | 3     | -3.0           | 11.6                                 | -8.0  | 8     |  |
| Petroleum and products                                           | 91.3                                | 6.5      | -1.1 | -1.0            | 5.2   | 35.3           | -4.9                                 | ~4.3  | 26.6  |  |
| Capital goods, except automotive                                 | 463.1                               | 33.7     | 27.4 | 4.8             | -22.7 | 36.2           | 26.5                                 | 4.1   | -17.4 |  |
| Automotive vehicles, engines, and parts                          | 180.6                               | 1.4      | 6.8  | -8.6            | -9.6  | 3.1            | 14.9                                 | -16.3 | -18.7 |  |
| Consumer goods, except automotive                                | 293.5                               | 17.7     | 4.2  | 5.2             | -4.1  | 28.9           | 5.9                                  | 7.4   | -5.4  |  |
| Other                                                            | 81.9                                | 2.0      | 10.0 | -1.2            | -9.1  | 10.0           | 58.7                                 | -5.2  | -34.3 |  |
| Imports of services 1                                            | 225.4                               | 5.3      | 11.1 | 2.2             | -1.6  | 10.6           | 22.3                                 | 4.0   | -2.8  |  |

<sup>1.</sup> Exports and imports of certain goods, primarily military equipment purchased and sold by the Federal Government, are included in services.

NoTE.—See note to table 1 for an explanation of chained (1996) dollar series. Chained (1996) dollar levels and residuals are shown in NIPA table 4.4. Percent changes in major aggregates are shown in NIPA table S.1.