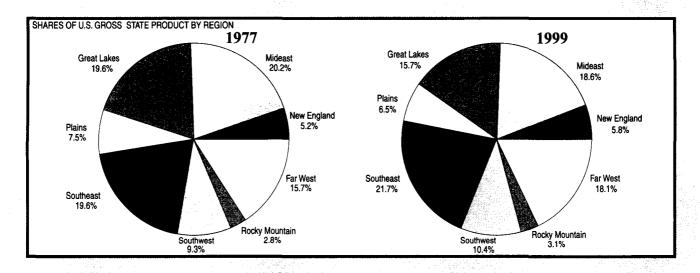

f differences in coverage, in the methodologies used to prepare the estimates, and in the timing of the availability of source data. In particular, it differs from the NIPA estimate because, by definition, it omits the earnings of Federal

civilian and military personnel stationed abroad and of U.S. residents employed abroad temporarily by private U.S. firms.

3. Includes Metropolitan Statistical Areas, Primary Metropolitan Statistical Areas (PMSA's designated by \*), and New England County Metropolitan Areas (NECMA's). The New Haven-Bridgeport-Stamford-Danbury-Waterbury, CT NECMA is presented as a PMSA (part of the New York CMSA).

Source. Table 1 in "Local Area Personal Income, 1997–99" in this issue of the SURVEY OF CURRENT BUSINESS.

### L. Charts

# **SELECTED REGIONAL ESTIMATES**







Digitized for FFASER**J.S. Bursau of Economic Analysis** http://fraser.stlouisfed.org/ Federal Reserve Bank of St. Louis



## Appendix A

### Additional Information About the NIPA Estimates

#### **Statistical Conventions**

Changes in current-dollar GDP measure changes in the market value of goods and services produced in the economy in a particular period. For many purposes, it is necessary to decompose these changes into quantity and price components. To compute the quantity indexes, changes in the quantities of individual goods and services are weighted by their prices. (Quantity changes for GDP are often referred to as changes in "real GDP.") For the price indexes, changes in the prices for individual goods and services are weighted by quantities produced. (In practice, the curre