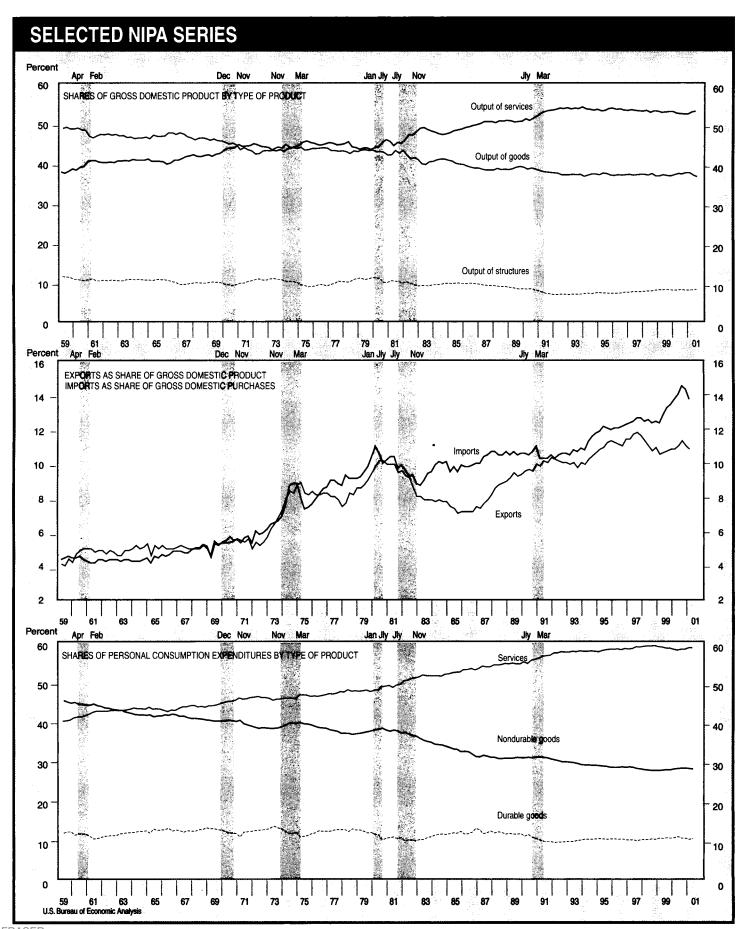

|                                            | 1,962.6<br>283.6<br>273.4<br>68.6<br>381.2<br>83.6<br>161.0<br>576.9 |                                          |                                            |                                            |                                            |                         |

Sources; 1. Bureau of Labor Statistics 2. Federal Reserve Board

Standard and Poor's, Inc.
 Bureau of the Census
 n.e.c. Not elsewhere classified

## E. Charts

Percent changes shown in this section are based on quarter-to-quarter changes and are expressed at seasonally adjusted annual rates; likewise, levels of series are expressed at seasonally adjusted annual rates as appropriate.















U.S. Bureau of Economic Analysis









# **International Data**

## F. Transactions Tables\_

Table F.1 includes the most recent estimates of U.S. international trade in goods and services; the estimates were released on May 18, 2001 and include "preliminary" estimates for March 2001 and "revised" estimates for February 2001. The sources for the other tables in this section are as noted.

Table F.1.--U.S. International Transactions in Goods and Services

[Millions of dollars; monthly estimates seasonally adjusted]

|                                                        | 1000      | 0000      |         |         |         |         |         | 2000    |         |         |         |         |          |         | 2001    |          |
|--------------------------------------------------------|-----------|-----------|---