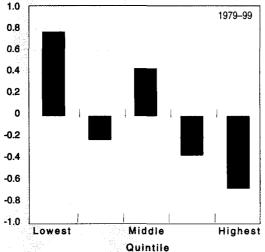

#### 36 Convergence in State Per Capita Personal Income, 1950–99

The differences in per capita personal incomes among the States narrowed from 1950 to 1979 but have not narrowed since. This pattern largely reflects the pattern of per capita earnings, the largest component of personal income. Dividends, interest, and rent showed the strongest pattern of convergence through 1979 and continued to show some convergence through 1999. Transfers converged until 1979 but showed little evidence of convergence thereafter.