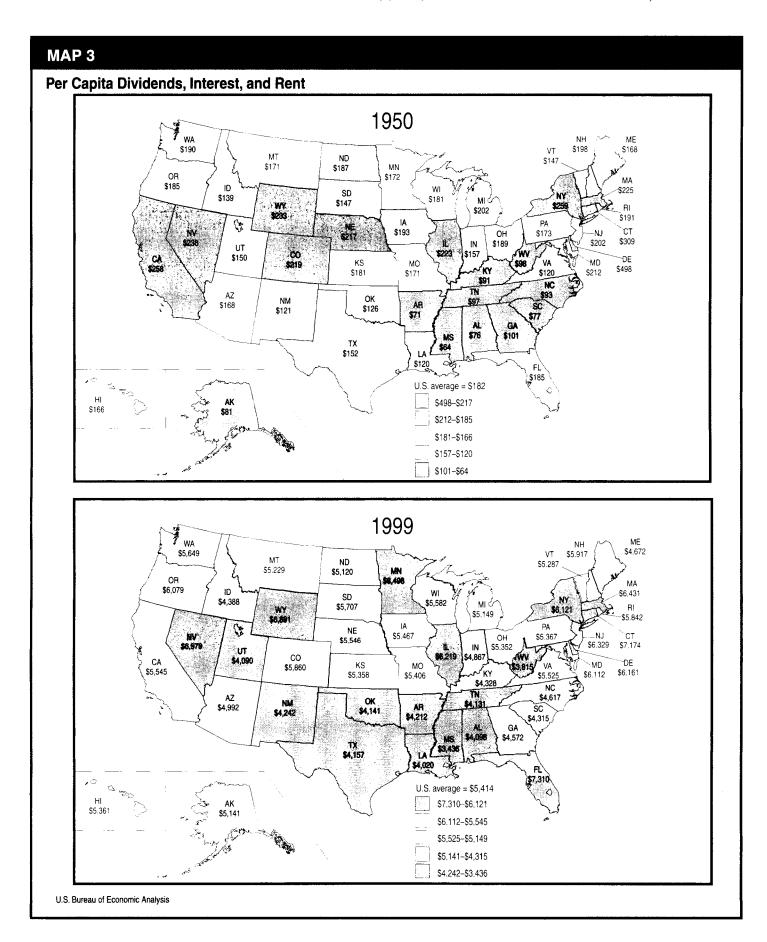

#### 36 Convergence in State Per Capita Personal Income, 1950–99

The differences in per capita personal incomes among the States narrowed from 1950 to 1979 but have not narrowed since. This pattern largely reflects the pattern of per capita earnings, the largest component of personal income. Dividends, interest, and rent showed the strongest pattern of convergence through 1979 and continued to show some convergence through 1999. Transfers converged until 1979 but showed little evidence of convergence thereafter.