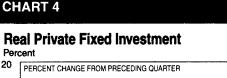

#### **Private Fixed Investment**

In the first quarter, real fixed investment rebounded from a fourth-quarter decrease—its first drop in 5 1/2 years (table 5 and chart 4). Nonresidential investment increased after changing little; residential investment increased after decreasing.

#### Real Private Fixed Investment

#### Based on Seasonally Adjusted Annual Rates

Percentage points at an annual rate

U.S. Bureau of Economic Analysis