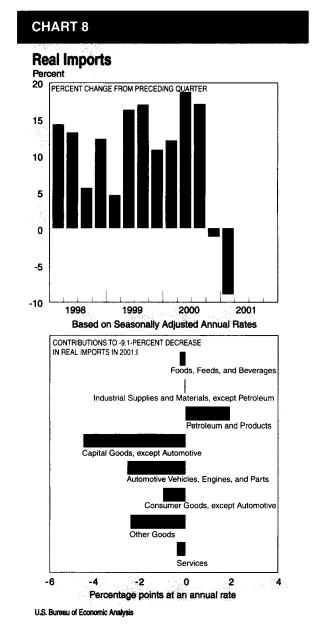

tracts were mainly responsible for the small slow-down.

Real imports of goods decreased 10.2 percent, much more than in the fourth quarter (chart 8). Nonautomotive capital goods and nonautomotive consumer goods turned down; "other" goods decreased more than in the fourth quarter. In con-

trast, petroleum and products increased after a small decrease.

Imports of services decreased after increasing. Travel and direct defense expenditures turned down, while "other transportation" decreased after no change. In contrast, royalties and license fees turned up, and "other private services" accelerated.

Table 7.—Real Exports and Imports of Goods and Services

[Seasonally adjusted at annual rates]

|                                                                  | Billions of chained (1996) dollars  |          |      |                 |       |                | Percent change from prece<br>quarter |       |       |  |
|------------------------------------------------------------------|-------------------------------------|----------|------|-----------------|-------|----------------|--------------------------------------|-------|-------|--|
|                                                                  | Level Change from preceding quarter |          |      |                 |       | <del>  '</del> |                                      |       |       |  |
|                                                                  | 2001                                | 001 2000 |      |                 | 2001  | <b></b> _      | 2000                                 |       | 2001  |  |
|                                                                  | 1                                   | II       | 111  | ١٧              | ı     | i II           | Itt                                  | ١٧    | I     |  |
| Exports of goods and services                                    | 1,132.1                             | 37.0     | 37.0 | -19.0           | -7.7  | 14.3           | 13.9                                 | -6.4  | -2.7  |  |
| Exports of goods 1                                               | 841.9                               | 35.4     | 40.7 | -22.4           | -9.9  | 19.0           | 21.0                                 | -9.9  | -4.6  |  |
| Foods, feeds, and beverages                                      | 62.0                                | ~.5      | 5.8  | -4.6            | 1.9   | -3.3           | 45.7                                 | -25.7 | 13.2  |  |
| Industrial supplies and materials                                | 168.6                               | 3.7      | 8.1  | -1.2            | -3.7  | 9.4            | 21.0                                 | -2.7  | -8.4  |  |
| Capital goods, except automotive                                 | 402.4                               | 34.3     | 20.8 | -11.0           | -2.9  | 43.6           | 22.9                                 | -10.1 | -2.9  |  |
| Automotive vehicles, engines, and parts                          | 69.4                                | 4        | .6   | -2.7            | -6.7  | -2.1           | 3.2                                  | -13.2 | -30.6 |  |
| Consumer goods, except automotive                                | 93.0                                | 1.2      | 3.0  | -2.7            | 4.9   | 5.7            | 14.8                                 | -11.6 | 24.3  |  |
| Other                                                            | 48.7                                | -1.7     | 3.2  | 9               | -2.6  | -12.5          | 28.2                                 | -6.2  | -18.9 |  |
| Exports of services 1                                            | 293.0                               | 2.5      | -2.1 | 2.5             | 1.6   | 3.5            | -2.8                                 | 3.4   | 2.3   |  |
| Imports of goods and services                                    | 1,544.0                             | 63.5     | 61.2 | -4.9            | ~37.5 | 18.6           | 17.0                                 | -1.2  | -9.1  |  |
| Imports of goods 1                                               | 1,320.5                             | 58.6     | 50.1 | -7.3            | -36.2 | 20.0           | 16.2                                 | -2.1  | -10.2 |  |
| Foods, feeds, and beverages                                      | 49.4                                | 1.5      | 2.3  | <del>-</del> .6 | -1.1  | 13.0           | 20.0                                 | -4.6  | -8.1  |  |
| Industrial supplies and materials, except petroleum and products | 166.2                               | -1.3     | 4.6  | -3.5            | 3     | -3.0           | 11.6                                 | -8.0  | 8     |  |
| Petroleum and products                                           | 91.3                                | 6.5      | -1.1 | -1.0            | 5.2   | 35.3           | -4.9                                 | ~4.3  | 26.6  |  |
| Capital goods, except automotive                                 | 463.1                               | 33.7     | 27.4 | 4.8             | -22.7 | 36.2           | 26.5                                 | 4.1   | -17.4 |  |
| Automotive vehicles, engines, and parts                          | 180.6                               | 1.4      | 6.8  | -8.6            | -9.6  | 3.1            | 14.9                                 | -16.3 | -18.7 |  |
| Consumer goods, except automotive                                | 293.5                               | 17.7     | 4.2  | 5.2             | -4.1  | 28.9           | 5.9                                  | 7.4   | -5.4  |  |
| Other                                                            | 81.9                                | 2.0      | 10.0 | -1.2            | -9.1  | 10.0           | 58.7                                 | -5.2  | -34.3 |  |
| Imports of services 1                                            | 225.4                               | 5.3      | 11.1 | 2.2             | -1.6  | 10.6           | 22.3                                 | 4.0   | -2.8  |  |

<sup>1.</sup> Exports and imports of certain goods, primarily military equipment purchased and sold by the Federal Government, are included in services.

NoTE.—See note to table 1 for an explanation of chained (1996) dollar series. Chained (1996) dollar levels and residuals are shown in NIPA table 4.4. Percent changes in major aggregates are shown in NIPA table S.1.