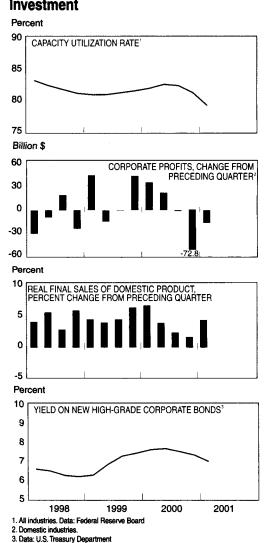

The investment climate has been mixed in recent quarters. Domestic corporate profits has decreased in the last three quarters, and the capacity utilization rate edged down in the third quarter and dropped in the fourth and first quarters. Real final sales of domestic product posted subpar growth in the last two quarters of 2000, but it in-

### Selected Factors Affecting Nonresidential Investment

U.S. Bureau of Economic Analysis

Percentage points at an annual rate U.S. Bureau of Economic Analysis

creased 4.4 percent in the first quarter of 2001. Long-term interest rates have trended down; for example, the yield on high-grade corporate bonds decreased from 7.85 percent in May 2000 to 6.87 percent in March 2001 (chart 5).