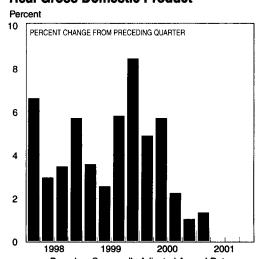

• Real gross domestic product (GDP)—a measure of domestic production of goods and services—increased 1.3 percent in the first quarter, 0.7 percentage point less than last month's "advance" estimate (table 1 and chart 1). GDP had increased 1.0 percent in the fourth quarter of

2000 and 2.2 percent in the third quarter. (The average rate of growth in the current expansion, which began in the second quarter of 1991, is 3.6 percent.)

- Real private inventories decreased \$18.9 billion, more than twice as much as the \$7.1 billion reported last month. The rundown in stocks was the first in 9 1/2 years.
- Growth of final sales of domestic product—GDP less inventory investment—was revised

#### **CHART 1**

#### **Real Gross Domestic Product**

Percentage points at an annual rate

U.S. Bureau of Economic Analysis

<sup>1.</sup> Quarterly estimates in the NIPA's are expressed at seasonally adjusted annual rates. Quarter-to-quarter dollar changes are the differences between the published estimates. Quarter-to-quarter percent changes are annualized and are calculated from unrounded data unless otherwise specified.