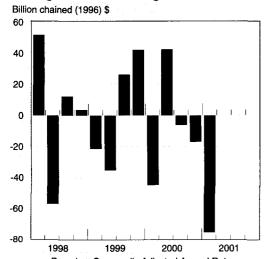

#### **Inventory Investment**

Real inventory investment (that is, change in private inventories) was -\$18.9 billion in the first quarter, as the stock of inventories decreased for the first time since the third quarter of 1991 (table 6 and chart 6). This liquidation followed an accumulation of \$55.7 billion in the fourth quarter. The resulting \$74.6 billion decrease in inventory investment was substantially larger than any other decrease during the current expansion.

Retail trade, manufacturing, and wholesale trade all contributed to the first-quarter decrease in inventory investment. In contrast, investment in "other" nonfarm inventories and in farm inventories increased.

Retail inventories decreased \$18.6 billion after increasing \$22.7 billion. Inventories of dura-

ble-goods retailers decreased after increasing; inventories of motor vehicle dealers accounted for about three-fourths of the downturn. Inventories of nondurable-goods retailers increased less than in the fourth quarter.

Manufacturing inventories decreased \$11.4 billion after increasing \$12.2 billion. Inventories of durable-goods manufacturers turned down. Inventories of electronic machinery and transportation equipment other than motor vehicles decreased after increasing, and inventories of primary metals and motor vehicles decreased more than in the fourth quarter. Inventories of nondurable-goods manufacturers decreased less than in the fourth quarter.

NOTE.—See note to table 1 for an explanation of chained (1996) dollar series. Chained (1996) dollar levels and residuals are shown in NIPA tables 5.11 and 8.9B (motor vehicles).

Wholesale inventories decreased \$2.8 billion after increasing \$13.2 billion. Inventories of durable goods turned down; about half of the downturn was accounted for by motor vehicles. Inventories of nondurable goods increased less than in the fourth quarter; the slowdown reflected a downturn in paper products.

Farm inventories increased \$6.2 billion after increasing \$5.3 billion. Livestock inventories accounted for the step-up.

The ratio of real private nonfarm inventories to final sales of goods and structures decreased to 3.58 from 3.65 (see NIPA table 5.13). A ratio that includes all final sales of domestic businesses de-

creased to 2.06 from 2.09.5 For both ratios, the decreases followed three quarters of increases and brought them back down to virtually the same levels as a year ago—the lowest levels in the current expansion.

#### **CHART 6**

### Real Private Inventory Investment: Change from Preceding Quarter

Based on Seasonally Adjusted Annual Rates

U.S. Bureau of Economic Analysis

Exports and Imports, next page

<sup>5.</sup> Using the ratio that includes all final sales of domestic businesses in the denominator implies that the production of services results in a demand for inventories that is similar to that generated in the production of goods and structures. In contrast, using the "goods and structures" ratio implies that the production of services does not generate demand for inventories. Both implications are extreme. Production of some services may require substantial inventories, while production of other services may not.