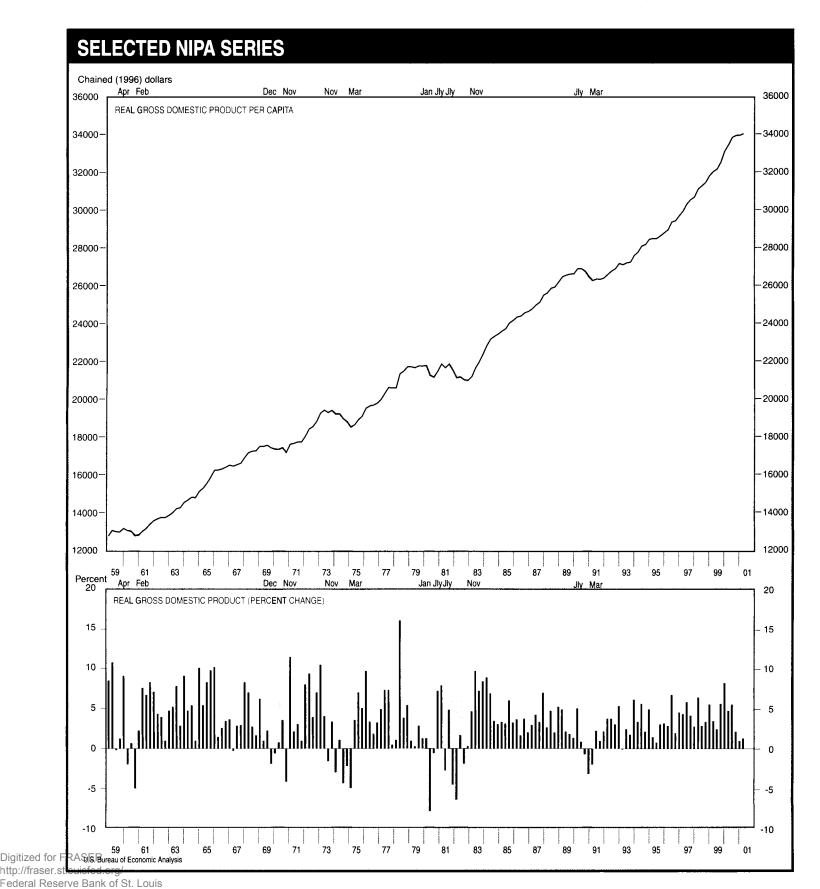

• Real gross domestic product (GDP)—a measure of domestic production of goods and services—increased 1.3 percent in the first quarter, 0.7 percentage point less than last month's "advance" estimate (table 1 and chart 1). GDP had increased 1.0 percent in the fourth quarter of

2000 and 2.2 percent in the third quarter. (The average rate of growth in the current expansion, which began in the second quarter of 1991, is 3.6 percent.)

- Real private inventories decreased \$18.9 billion, more than twice as much as the \$7.1 billion reported last month. The rundown in stocks was the first in 9 1/2 years.
- Growth of final sales of domestic product—GDP less inventory investment—was revised