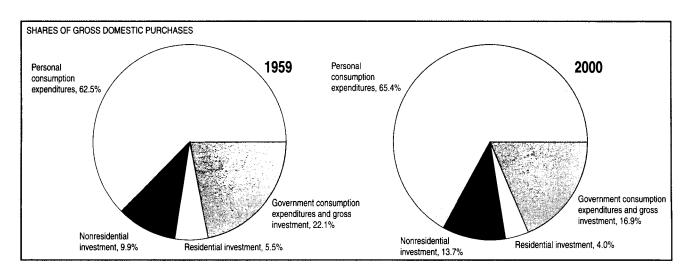

.0<br>~40.7<br>583.0            |                                            |                                            | 1,962.6<br>283.6<br>273.4<br>68.6<br>381.2<br>83.6<br>161.0<br>576.9 |                                          |                                            |                                            |                                            |                         |

Sources; 1. Bureau of Labor Statistics 2. Federal Reserve Board

Standard and Poor's, Inc.
 Bureau of the Census
 n.e.c. Not elsewhere classified

## E. Charts

Percent changes shown in this section are based on quarter-to-quarter changes and are expressed at seasonally adjusted annual rates; likewise, levels of series are expressed at seasonally adjusted annual rates as appropriate.















U.S. Bureau of Economic Analysis









# **International Data**

## F. Transactions Tables\_

Table F.1 includes the most recent estimates of U.S. international trade in goods and services; the estimates were released on May 18, 2001 and include "preliminary" estimates for March 2001 and "revised" estimates for February 2001. The sources for the other tables in this section are as noted.

Table F.1.--U.S. International Transactions in Goods and Services

[Millions of dollars; monthly estimates seasonally adjusted]

|                                                        | 1000      | 0000      |         |         |         |         |         | 2000    |         |         |         |         |          |         | 2001    |          |
|------------------------------------------------