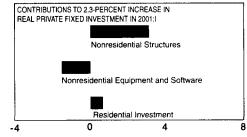

#### **Private Fixed Investment**

In the first quarter, real fixed investment rebounded from a fourth-quarter decrease—its first drop in 5 1/2 years (table 5 and chart 4). Nonresidential investment increased after changing little; residential investment increased after decreasing.

Nonresidential fixed investment.—Real private nonresidential fixed investment increased 2.1 percent after slipping 0.1 percent. Spending on structures accelerated, while spending on equipment and software decreased almost as much as in the fourth quarter.

Residential investment.—Real private residential investment increased 2.9 percent after decreasing 3.6 percent. Single-family structures turned up, and multifamily structures increased more than in the fourth quarter. In contrast, "other" residential structures decreased a little more than in the fourth quarter; the first-quarter decrease largely reflected a drop in brokers' commissions on home sales.