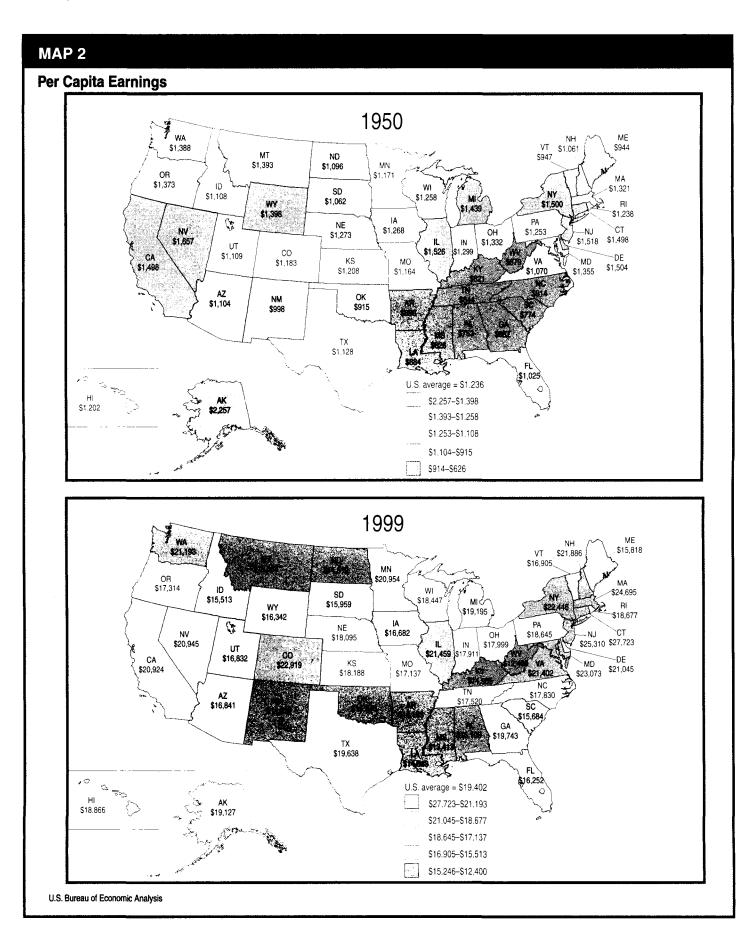

#### 36 Convergence in State Per Capita Personal Income, 1950–99

The differences in per capita personal incomes among the States narrowed from 1950 to 1979 but have not narrowed since. This pattern largely reflects the pattern of per capita earnings, the largest component of personal income. Dividends, interest, and rent showed the strongest pattern of convergence through 1979 and continued to show some convergence through 1999. Transfers converged until 1979 but showed little evidence of convergence thereafter.