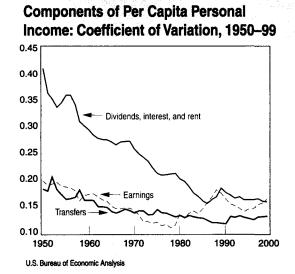

#### 36 Convergence in State Per Capita Personal Income, 1950–99

The differences in per capita personal incomes among the States narrowed from 1950 to 1979 but have not narrowed since. This pattern largely reflects the pattern of per capita earnings, the largest component of personal income. Dividends, interest, and rent showed the strongest pattern of convergence through 1979 and continued to show some convergence through 1999. Transfers converged until 1979 but showed little evidence of convergence thereafter.