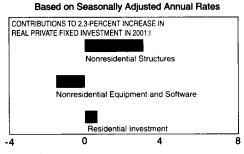

#### **Private Fixed Investment**

In the first quarter, real fixed investment rebounded from a fourth-quarter decrease—its first drop in 5 1/2 years (table 5 and chart 4). Nonresidential investment increased after changing little; residential investment increased after decreasing.

Nonresidential fixed investment.—Real private nonresidential fixed investment increased 2.1 percent after slipping 0.1 percent. Spending on structures accelerated, while spending on equipment and software decreased almost as much as in the fourth quarter.

Residential investment.—Real private residential investment increased 2.9 percent after decreasing 3.6 percent. Single-family structures turned up, and multifamily structures increased more than in the fourth quarter. In contrast, "other" residential structures decreased a little more than in the fourth quarter; the first-quarter decrease largely reflected a drop in brokers' commissions on home sales.