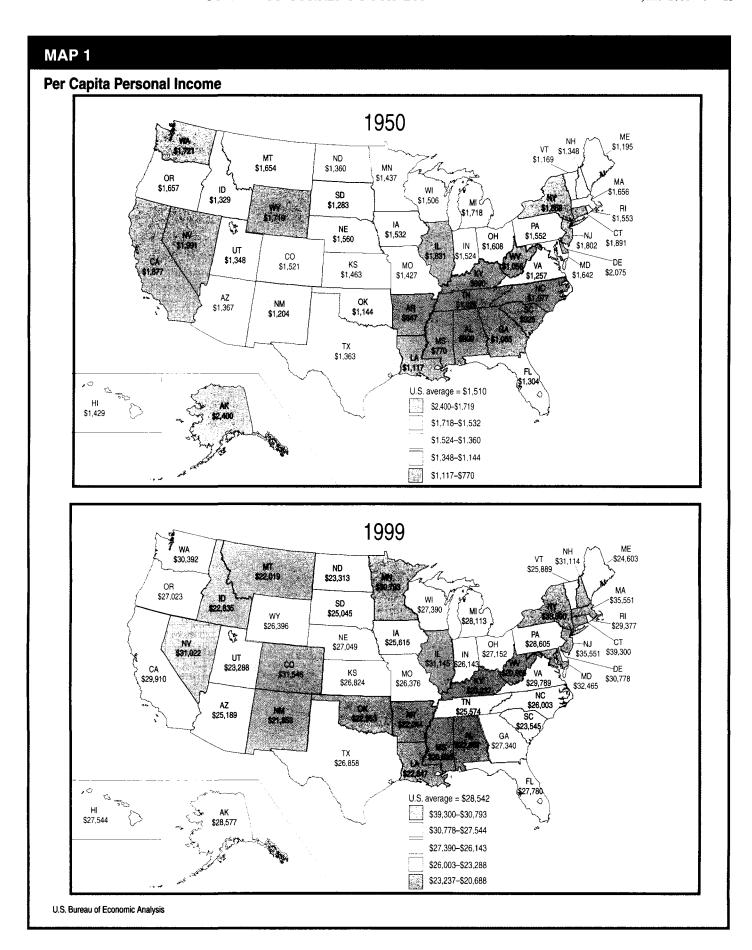

#### 36 Convergence in State Per Capita Personal Income, 1950–99

The differences in per capita personal incomes among the States narrowed from 1950 to 1979 but have not narrowed since. This pattern largely reflects the pattern of per capita earnings, the largest component of personal income. Dividends, interest, and rent showed the strongest pattern of convergence through 1979 and continued to show some convergence through 1999. Transfers converged until 1979 but showed little evidence of convergence thereafter.