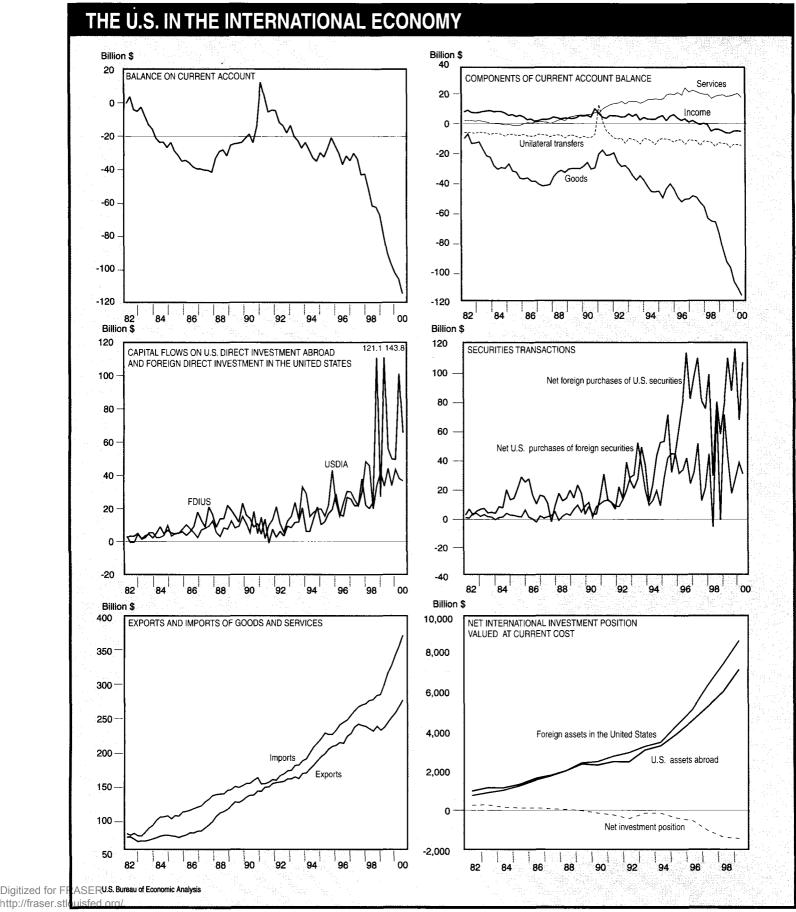

of the weighted average of the foreign exchange value of the U.S. dollar against the currencies of a broad group of major U.S. trading partners, January 1997=100. For more information on the exchange rate indexes, see "New Summary Measures of the Foreign Exchange Value of

the Dollar," Federal Reserve Bulletin, vol. 84 (October 1998), pp. 811–18.

NOTE.—U.S. interest rates, unemployment rates, and GDP growth rates are from the Federal Reserve, the Bureau of Labor Statistics, and BEA, respectively. GDP growth rates for other countries are calculated from levels published by those countries. Most other data (including U.S. consumer prices and U.S. share prices, both of which have been rebased to 1995 to facilitate comparison) are © OECD and are reproduced with permission.

### I. Charts\_



Federal Reserve Bank of St. Louis

# **Regional Data**

### J. State and Regional Tables\_

The tables in this section include the most recent estimates of State personal income and gross state product. The sources of these estimates are noted.

The quarterly and annual State personal income estimates and the gross state product estimates are available on CD-ROM. For information on State personal income, e-mail reis.remd@bea.doc.gov; write to the Regional Economic Information System, BE-55, Bureau of Economic Analysis, U.S. Department of Commerce, Washington, DC 20230; or call 202-606-5360. For information on gross state product, e-mail gspread@bea.doc.gov; write to the Regional Economic Analysis Division, BE-61, Bureau of Economic Analysis, U.S. Department of Commerce, Washington, DC 20