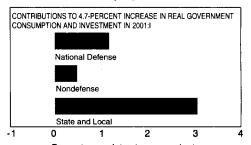

#### **Government Spending**

Government spending picked up in the first quarter. Real spending increased 4.7 percent after increasing 2.9 percent in the fourth quarter (table 8 and chart 9). Spending by both the Federal Government and State and local governments increased more than in the fourth quarter.

Federal nondefense spending increased 3.9 percent after decreasing 4.6 percent. Consumption spending, especially for nondurable goods, was responsible for the upturn. A downturn in investment was accounted for by equipment and software.

Federal defense spending increased less than in the fourth quarter. Investment turned down, primarily reflecting a downturn in equipment and software. In contrast, consumption spending increased considerably more than in the fourth quarter; the acceleration was more than accounted for by a step-up in services other than compensation of employees.

State and local government spending increased 4.7 percent after increasing 2.5 percent. Consumption spending increased twice as much as in the fourth quarter, reflecting an upturn in compensation of employees. A pickup in investment spending was attributable to structures.

#### **CHART 9**

### Real Government Consumption and Investment

Percentage points at an annual rate

U.S. Bureau of Economic Analysis

Table 8.—Real Government Consumption Expenditures and Gross Investment

[Seasonally adjusted at annual rates]