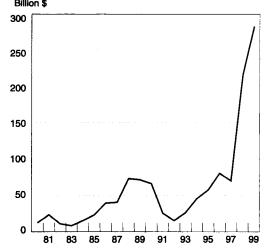

- Continued on the next page -

Foreign Direct Investment in the United States: New Investment in 1999

Outlays by foreign investors to acquire or establish businesses in the United States increased to a record \$282.9 billion in 1999 from \$215.3 billion in 1998. The exceptionally high outlays in both years reflect a worldwide boom in merger and acquisition activity, the continuing strength of the U.S. economy, and the increasing number and size of large investments.