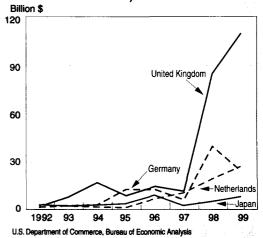

- Continued on the next page -

Foreign Direct Investment in the United States: New Investment in 1999

Outlays by foreign investors to acquire or establish businesses in the United States increased to a record \$282.9 billion in 1999 from \$215.3 billion in 1998. The exceptionally high outlays in both years reflect a worldwide boom in merger and acquisition activity, the continuing strength of the U.S. economy, and the increasing number and size of large investments.