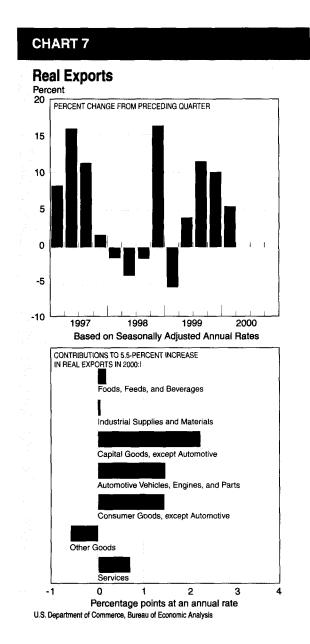

#### Exports and imports

Real exports of goods and services increased 5.5 percent in the first quarter after increasing 10.1 percent in the fourth; exports of both goods and services decelerated (table 7). Real imports of goods and services increased 12.7 percent after increasing 8.7 percent; imports of both goods and services accelerated.

Exports of goods increased 6.8 percent after increasing 11.1 percent (chart 7). The deceleration was more than accounted for by a sharp slowdown in industrial supplies and materials and by a downturn in "other" goods. Automotive vehicles, engines, and parts and nonautomotive capital goods accelerated.

Exports of services increased 2.2 percent after increasing 7.6 percent. The slowdown was largely accounted for by a downturn in "other transportation" and by a deceleration in travel. In contrast, "other private services" accelerated.11