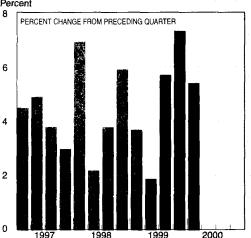

## B U S I N E S S S I T U A T I O N

This article was prepared by Larry R. Moran, Daniel Larkins, Ralph W. Morris, Deborah Y. Sieff, and Mary L. Roy.

**(I)** EAL gross domestic product (GDP) 1\ increased 5.4 percent in the first quarter of 2000, according to the "preliminary" estimates of the national income and product accounts (NIPA's), after increasing 7.3 percent in the fourth quarter of 1999 (table 1 and chart 1); the "advance" first-quarter estimate of real GDP, reported in the May "Business Situation," also had shown a 5.4-percent increase.\(^1\) Among the major components, upward revisions to exports

## CHART 1

Based on Seasonally Adjusted Annual Rates

U.S. Department of Commerce, Bureau of Economic Analysis

sources of the revisions are discussed in the section "Revisions.")

The 5.4-percent increase in the first quarter was the third consecutive increase above 5.0 percent and was well above the 3.7-percent average annual growth rate for real GDP over the current expansion, which began in the second quarter of 1991.

The picture of the economy in the first quarter presented by the preliminary estimates was little changed from that presented by the advance estimates. The preliminary estimates showed the following:

- Real GDP growth decelerated in the first quarter but remained strong. The deceleration was primarily accounted for by downturns in private inventory investment and in government spending, by an acceleration in imports of goods and services, and by a deceleration in exports of goods and services. These changes were partly offset by accelerations in private nonresidential fixed investment and in consumer spending.
- Real final sales of domestic product accelerated, as private inventory investment turned down.<sup>2</sup> The growth in real final sales of

- domestic product was 1.5 percentage points higher than the growth in real GDP in the first quarter and was 1.3 percentage points lower than the growth in GDP in the fourth quarter.
- Real gross domestic purchases decelerated less than real GDP in the first quarter, reflecting an acceleration in imports of goods and services, which are subtracted in the calculation of GDP but not in the calculation of gross domestic purchases, and a deceleration in exports of goods and services, which are added in the calculation of GDP but not in the calculation of gross domestic purchases.<sup>3</sup>
- The largest contributors to the first-quarter increase in real GDP were consumer spending and business investment in equipment and software (table 2 and chart 1). The increase in GDP was moderated by an increase in imports and by decreases in private inventory investment and in Federal Government spending.