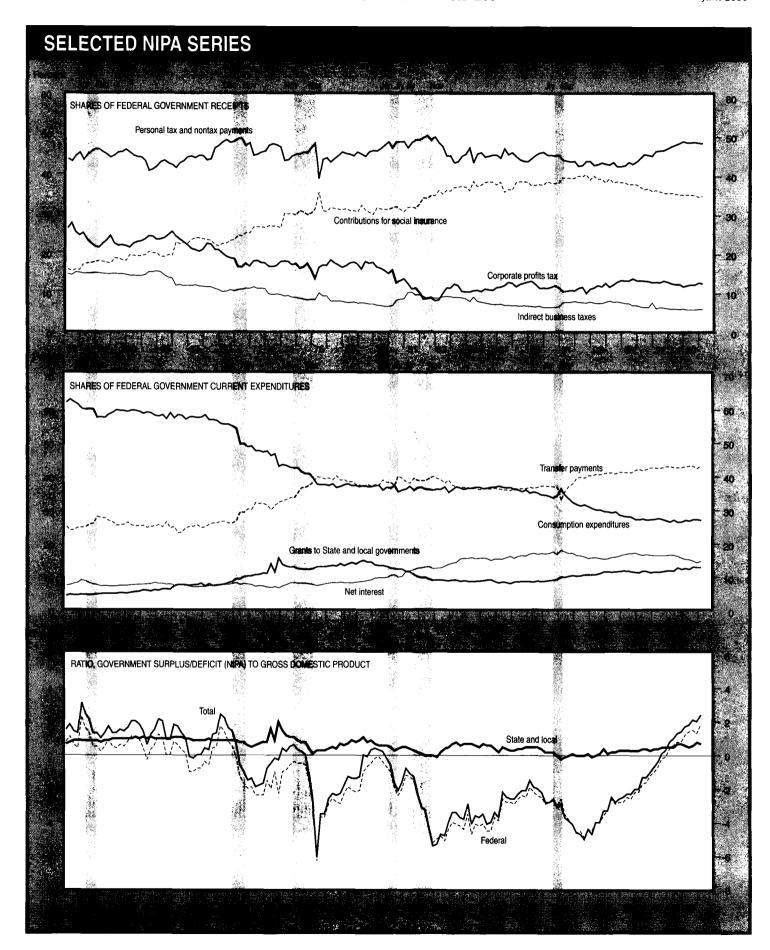

|                                            |                                            | ŀ                       |  |      |  |  |  |

Sources: 1. Bureau of Labor Statistics 2. Federal Reserve Board

Standard and Poor's, Inc.
 Bureau of the Census
 n.e.c. Not elsewhere classified

# E. Charts

Percent changes shown in this section are based on quarter-to-quarter changes and are expressed at seasonally adjusted annual rates; likewise, levels of series are expressed at seasonally adjusted annual rates as appropriate.



# E. Charts.

Percent changes shown in this section are based on quarter-to-quarter changes and are expressed at seasonally adjusted annual rates; likewise, levels of series are expressed at seasonally adjusted annual rates as appropriate.

















# **International Data**

### F. Transactions Tables

Table F.1 includes the most recent estimates of U.S. international trade in goods and services; the estimates were released on May 19, 2000 and include "preliminary" estimates for March 2000 and "revised" estimates for February 2000. The sources for the other tables in this section are as noted.

Table F.1.—U.S. International Transactions in Goods and Services [Millions of dollars; monthly estimates seasonally adjusted]

|                                                                                                                                                                                                                                | 1998 1999 |           |         |         |         |         |         |