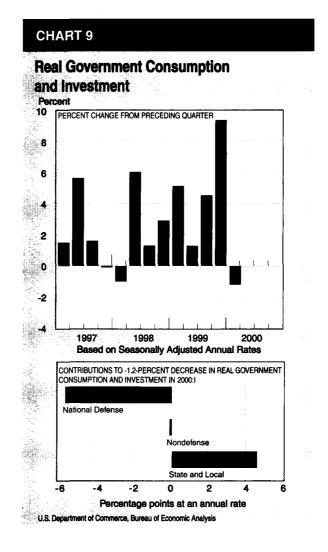

#### Government spending

Real government consumption expenditures and gross investment decreased 1.2 percent in the first quarter after increasing 9.3 percent in the fourth (table 8 and chart 9). A downturn in Federal Government spending more than offset a slight acceleration in State and local government spending.

Federal defense spending fell 22.3 percent after jumping 17.2 percent. Consumption spending turned down sharply, largely reflecting a downturn in services other than for compensation of employees and for consumption of fixed capital.