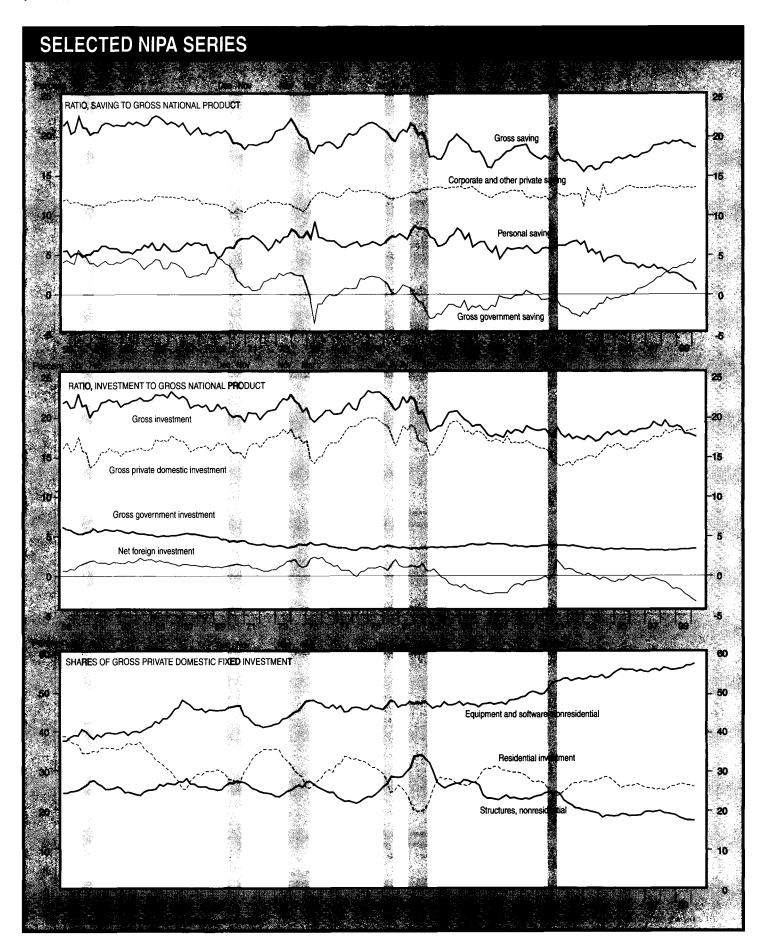

|                                            |                                            | ŀ                       |  |      |  |  |  |

Sources: 1. Bureau of Labor Statistics 2. Federal Reserve Board

Standard and Poor's, Inc.
 Bureau of the Census
 n.e.c. Not elsewhere classified

# E. Charts

Percent changes shown in this section are based on quarter-to-quarter changes and are expressed at seasonally adjusted annual rates; likewise, levels of series are expressed at seasonally adjusted annual rates as appropriate.



# E. Charts.

Percent changes shown in this section are based on quarter-to-quarter changes and are expressed at seasonally adjusted annual rates; likewise, levels of series are expressed at seasonally adjusted annual rates as appropriate.

















# **International Data**

### F. Transactions Tables

Table F.1 includes the most recent estimates of U.S. international trade in goods and services; the estimates were released on May 19, 2000 and include "preliminary" estimates for March 2000 and "revised" estimates for February 2000. The sources for the other tables in this section are as noted.

Table F.1.—U.S. International Transactions in Goods and Services [Millions of dollars; monthly estimates seasonally adjusted]

|                                                                                                                                                                                                                                | 1998 1999 |           |         |         |         |         |         |