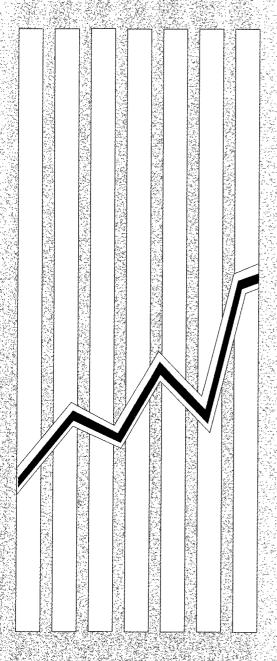

## B U S I N E S S S I T U A T I O N

This article was prepared by Larry R. Moran, Daniel Larkins, Ralph W. Morris, Deborah Y. Sieff, and Mary L. Roy.

**(I)** EAL gross domestic product (GDP) 1\ increased 5.4 percent in the first quarter of 2000, according to the "preliminary" estimates of the national income and product accounts (NIPA's), after increasing 7.3 percent in the fourth quarter of 1999 (table 1 and chart 1); the "advance" first-quarter estimate of real GDP, reported in the May "Business Situation," also had shown a 5.4-percent increase.\(^1\) Among the major components, upward revisions to exports

## CHART 1

Based on Seasonally Adjusted Annual Rates

U.S. Department of Commerce, Bureau of Economic Analysis

sources of the revisions are discussed in the section "Revisions.")

The 5.4-percent increase in the first quarter was the third consecutive increase above 5.0 percent and was well above the 3.7-percent average annual growth rate for real GDP over the current expansion, which began in the second quarter of 1991.

The picture of the economy in the first quarter presented by the preliminary estimates was little changed from that presented by the advance estimates. The preliminary estimates showed the following:

- Real GDP growth decelerated in the first quarter but remained strong. The deceleration was primarily accounted for by downturns in private inventory investment and in government spending, by an acceleration in imports of goods and services, and by a deceleration in exports of goods and services. These changes were partly offset by accelerations in private nonresidential fixed investment and in consumer spending.
- Real final sales of domestic product accelerated, as private inventory investment turned down.<sup>2</sup> The growth in real final sales of

- domestic product was 1.5 percentage points higher than the growth in real GDP in the first quarter and was 1.3 percentage points lower than the growth in GDP in the fourth quarter.
- Real gross domestic purchases decelerated less than real GDP in the first quarter, reflecting an acceleration in imports of goods and services, which are subtracted in the calculation of GDP but not in the calculation of gross domestic purchases, and a deceleration in exports of goods and services, which are added in the calculation of GDP but not in the calculation of gross domestic purchases.<sup>3</sup>
- The largest contributors to the first-quarter increase in real GDP were consumer spending and business investment in equipment and software (table 2 and chart 1). The increase in GDP was moderated by an increase in imports and by decreases in private inventory investment and in Federal Government spending.