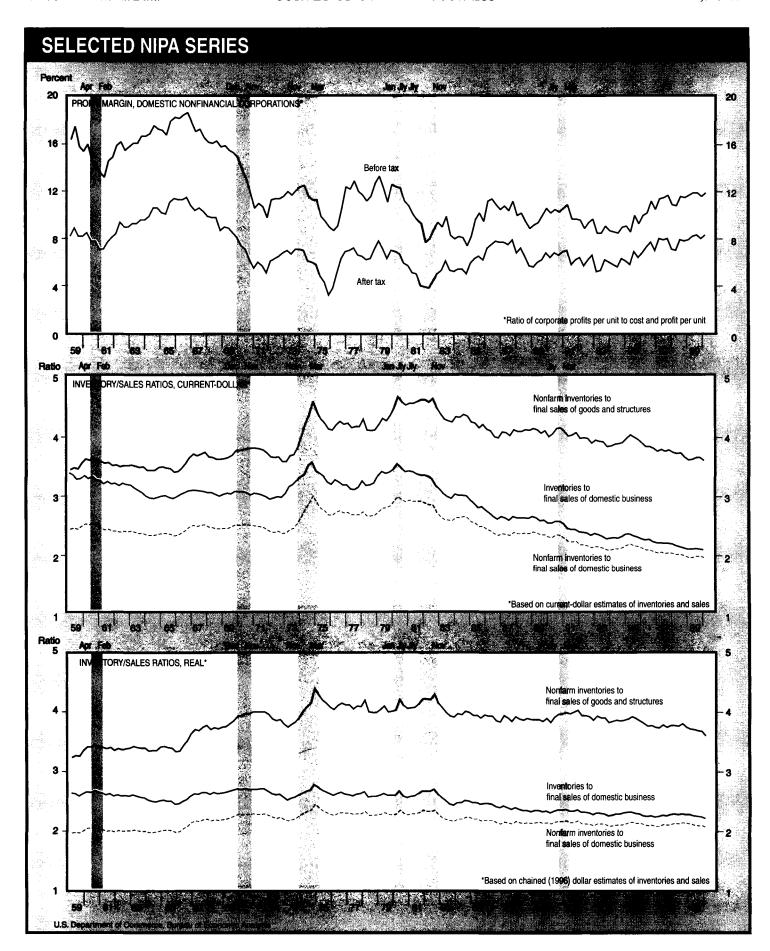

Farm inventories decreased \$6.8 billion, about the same as in the fourth quarter. Crop inventories accounted for most of the decrease in both quarters.

In the first quarter, the ratio of real private nonfarm inventories to real final sales of domestic businesses decreased to 2.06 from 2.09; the inventory-sales ratio that includes only final sales of goods and structures decreased to 3.62 from 3.70

(see NIPA table 5.13).<sup>10</sup> Both series were at their lowest levels since 1966.

<sup>10.</sup> Use of the ratio that includes all final sales of domestic businesses in the denominator implies that the production of services results in a demand for inventories that is similar to that generated in the production of goods and structures. In contrast, use of the "goods and structures" ratio implies that the production of services does not generate demand for inventories. Both implications are extreme. Production of some services may require substantial inventories, while production of other services may not.