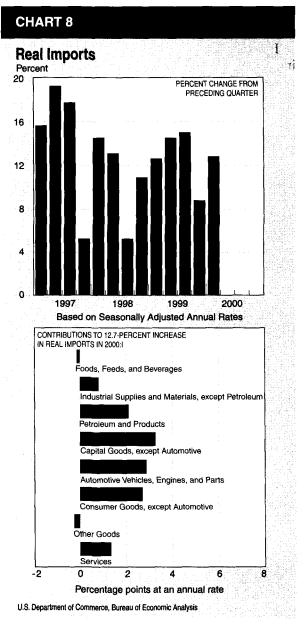

#### Exports and imports

Real exports of goods and services increased 5.5 percent in the first quarter after increasing 10.1 percent in the fourth; exports of both goods and services decelerated (table 7). Real imports of goods and services increased 12.7 percent after increasing 8.7 percent; imports of both goods and services accelerated.

Imports of goods increased 13.5 percent after increasing 9.7 percent (chart 8). The step-up was more than accounted for by an upturn in petroleum and products and by an acceleration in automotive vehicles, engines, and parts. Nonpetroleum industrial supplies and materials, nonautomotive capital goods, and nonautomotive consumer goods each decelerated.

Imports of services increased 8.3 percent after increasing 3.4 percent. The step-up was largely accounted for by upturns in "other private services," direct defense expenditures, and "other transportation."12 In contrast, passenger fares decelerated.