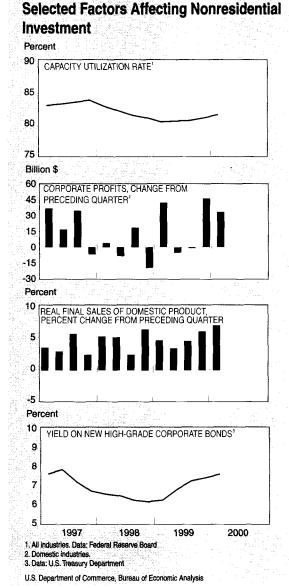

Nonresidential fixed investment.—Real private

nonresidential fixed investment jumped 25.2 percent in the first quarter after increasing 2.9 percent in the fourth. Equipment and software accelerated sharply, and structures turned up. Over the past four quarters, nonresidential fixed investment increased 11.2 percent, somewhat more than the 8.8-percent average annual increase over the current expansion. Many of the factors that affect investment spending showed strength over the past four quarters: Real final sales of domestic product increased 5.2 percent; domestic corporate profits increased 9.3 percent; and the capacity utilization rate increased to 81.5 percent from 80.4 percent (chart 5). In contrast, long-term interest rates increased; for example, the yield on high-grade corporate bonds increased to 7.65 percent in the first quarter of 2000 from 6.33 percent in the first quarter of 1999.