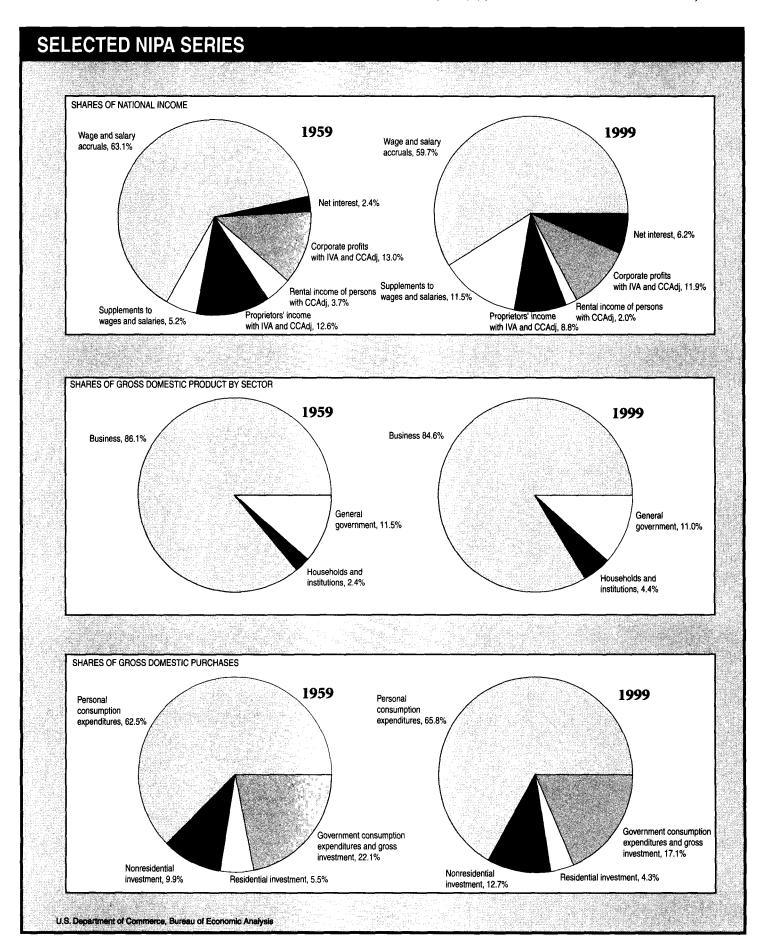

|                                            |                                            | ŀ                       |  |      |  |  |  |

Sources: 1. Bureau of Labor Statistics 2. Federal Reserve Board

Standard and Poor's, Inc.
 Bureau of the Census
 n.e.c. Not elsewhere classified

# E. Charts

Percent changes shown in this section are based on quarter-to-quarter changes and are expressed at seasonally adjusted annual rates; likewise, levels of series are expressed at seasonally adjusted annual rates as appropriate.



# E. Charts.

Percent changes shown in this section are based on quarter-to-quarter changes and are expressed at seasonally adjusted annual rates; likewise, levels of series are expressed at seasonally adjusted annual rates as appropriate.

















# **International Data**

### F. Transactions Tables

Table F.1 includes the most recent estimates of U.S. international trade in goods and services; the estimates were released on May 19, 2000 and include "preliminary" estimates for March 2000 and "revised" estimates for February 2000. The sources for the other tables in this section are as noted.

Table F.1.—U.S. International Transactions in Goods and Services [Millions of dollars; monthly estimates seasonally adjusted]

|                                                                                                                                                                                                                                | 1998 1999 |           |         |         |         |         |         |         |