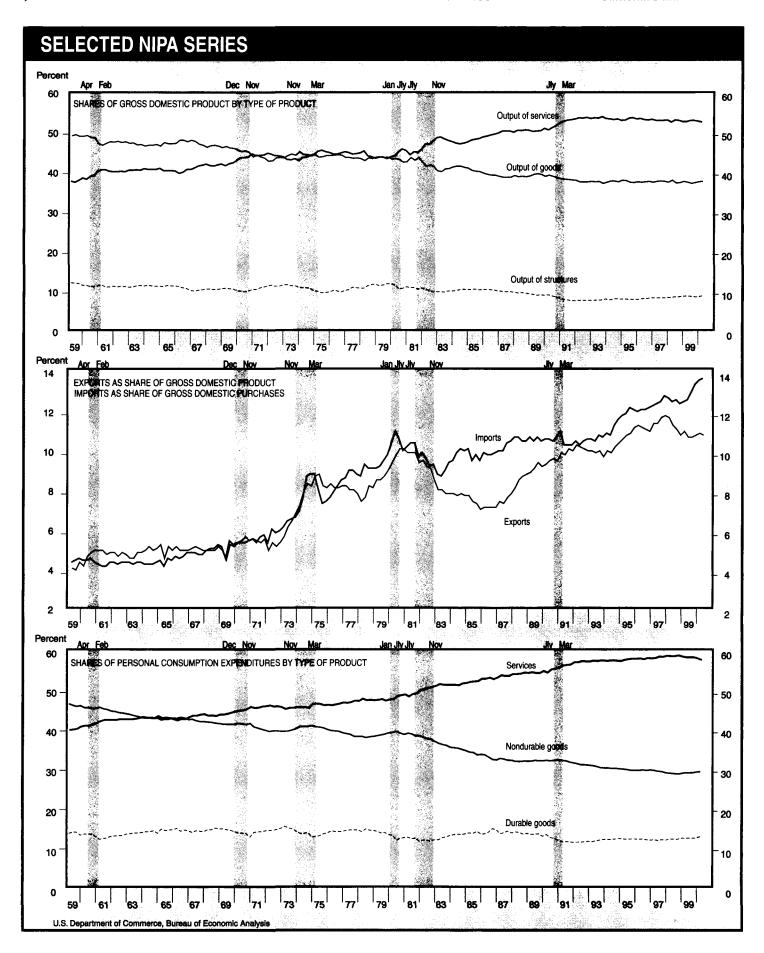

|                                            |                                            | ŀ                       |  |      |  |  |  |

Sources: 1. Bureau of Labor Statistics 2. Federal Reserve Board

Standard and Poor's, Inc.
 Bureau of the Census
 n.e.c. Not elsewhere classified

# E. Charts

Percent changes shown in this section are based on quarter-to-quarter changes and are expressed at seasonally adjusted annual rates; likewise, levels of series are expressed at seasonally adjusted annual rates as appropriate.



# E. Charts.

Percent changes shown in this section are based on quarter-to-quarter changes and are expressed at seasonally adjusted annual rates; likewise, levels of series are expressed at seasonally adjusted annual rates as appropriate.

















# **International Data**

### F. Transactions Tables

Table F.1 includes the most recent estimates of U.S. international trade in goods and services; the estimates were released on May 19, 2000 and include "preliminary" estimates for March 2000 and "revised" estimates for February 2000. The sources for the other tables in this section are as noted.

Table F.1.—U.S. International Transactions in Goods and Services [Millions of dollars; monthly estimates seasonally adjusted]

|                                                                                                                                                                                                                                | 1998 1999 |           |         |         |         |         |         |         |