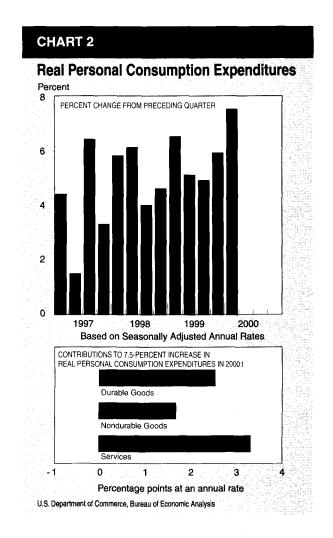

#### Personal consumption expenditures

Real personal consumption expenditures (PCE) increased 7.5 percent in the first quarter after increasing 5.9 percent in the fourth (table 4 and chart 2). The first-quarter increase was the ninth consecutive increase above 3.8 percent, the average annual growth rate of PCE over the current expansion. The first-quarter step-up was accounted for by accelerations in expenditures for durable goods and for services; expenditures for nondurable goods increased less in the first quarter than in the fourth.

level in 30 years. In contrast, real DPI increased 2.2 percent after increasing 4.7 percent.

Expenditures for durable goods jumped 22.4 percent in the first quarter after increasing 13.0 percent in the fourth. The step-up was largely accounted for by an acceleration in motor vehicles and parts, mostly in trucks and recreational vehicles. Furniture and household equipment and "other" durable goods increased a little more in the first quarter than in the fourth.<sup>4</sup>

Expenditures for services increased 5.6 percent after increasing 3.7 percent. The step-up was accounted for by an upturn in household operations—primarily in electricity and gas—and by accelerations in "other" services and in recreation.<sup>5</sup> Transportation increased about the same in each quarter, and medical care and housing each increased slightly less in the first quarter than in the fourth.

Expenditures for nondurable goods increased 5.6 percent after increasing 7.6 percent. The slowdown was more than accounted for by a deceleration in food and by a downturn in gasoline, fuel oil, and other energy goods. "Other" nondurable goods increased about the same in each quarter, and clothing and shoes turned up.6