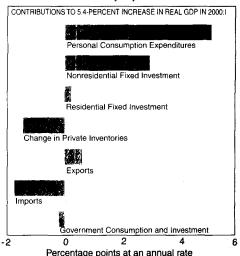

Table 2.—Contributions to Percent Change in Real Gross
Domestic Product

[Seasonally adjusted at annual rates]

|                                                                                                                                                                                                                                                                                                                                                                                                                                                         |                                                                                                                                                        | 1999                                                                                                                   |                                                                                                                                                              | 2000                                                                                                                                             |
|---------------------------------------------------------------------------------------------------------------------------------------------------------------------------------------------------------------------------------------------------------------------------------------------------------------------------------------------------------------------------------------------------------------------------------------------------------|--------------------------------------------------------------------------------------------------------------------------------------------------------|------------------------------------------------------------------------------------------------------------------------|--------------------------------------------------------------------------------------------------------------------------------------------------------------|--------------------------------------------------------------------------------------------------------------------------------------------------|
|                                                                                                                                                                                                                                                                                                                                                                                                                                                         | В                                                                                                                                                      | 1115                                                                                                                   | IV                                                                                                                                                           | 1                                                                                                                                                |
| Percent change at annual rate: Gross domestic product                                                                                                                                                                                                                                                                                                                                                                                                   | 1.9                                                                                                                                                    | 5.7                                                                                                                    | 7.3                                                                                                                                                          | 5.4                                                                                                                                              |
| Percentage points at annual rates: Personal consumption expenditures Durable goods Nondurable goods Services Gross private domestic investment Fixed investment Nonresidential Structures Equipment and software Residential Change in private inventories Net exports of goods and services Exports Goods Services Imports Goods Services Government consumption expenditures and gross investment Federal National defense Nondefense State and local | 3.36<br>.71<br>.64<br>2.00<br>-3.6<br>1.10<br>.86<br>-1.6<br>1.02<br>.24<br>-1.46<br>-1.35<br>.42<br>.32<br>.10<br>-1.77<br>-1.59<br>-19<br>.23<br>.10 | 3.33<br>.62<br>.73<br>1.98<br>2.26<br>1.16<br>1.33<br>11<br>1.44<br>17<br>1.09<br>73<br>1.19<br>0 -1.92<br>-1.84<br>08 | 4.07<br>1.03<br>1.51<br>1.53<br>1.72<br>48<br>39<br>-0.01<br>-1.24<br>-1.20<br>-1.120<br>0.88<br>3.24<br>-1.20<br>1.20<br>0.88<br>1.61<br>8.87<br>.65<br>.22 | 5.02<br>1.70<br>1.12<br>2.20<br>1.70<br>3.13<br>2.90<br>5.56<br>2.35<br>-1.43<br>-1.12<br>.08<br>-1.72<br>-1.54<br>-1.8<br>-20<br>-1.99<br>-0.02 |

- domestic product was 1.5 percentage points higher than the growth in real GDP in the first quarter and was 1.3 percentage points lower than the growth in GDP in the fourth quarter.
- Real gross domestic purchases decelerated less than real GDP in the first quarter, reflecting an acceleration in imports of goods and services, which are subtracted in the calculation of GDP but not in the calculation of gross domestic purchases, and a deceleration in exports of goods and services, which are added in the calculation of GDP but not in the calculation of gross domestic purchases.<sup>3</sup>
- The largest contributors to the first-quarter increase in real GDP were consumer spending and business investment in equipment and software (table 2 and chart 1). The increase in GDP was moderated by an increase in imports and by decreases in private inventory investment and in Federal Government spending.