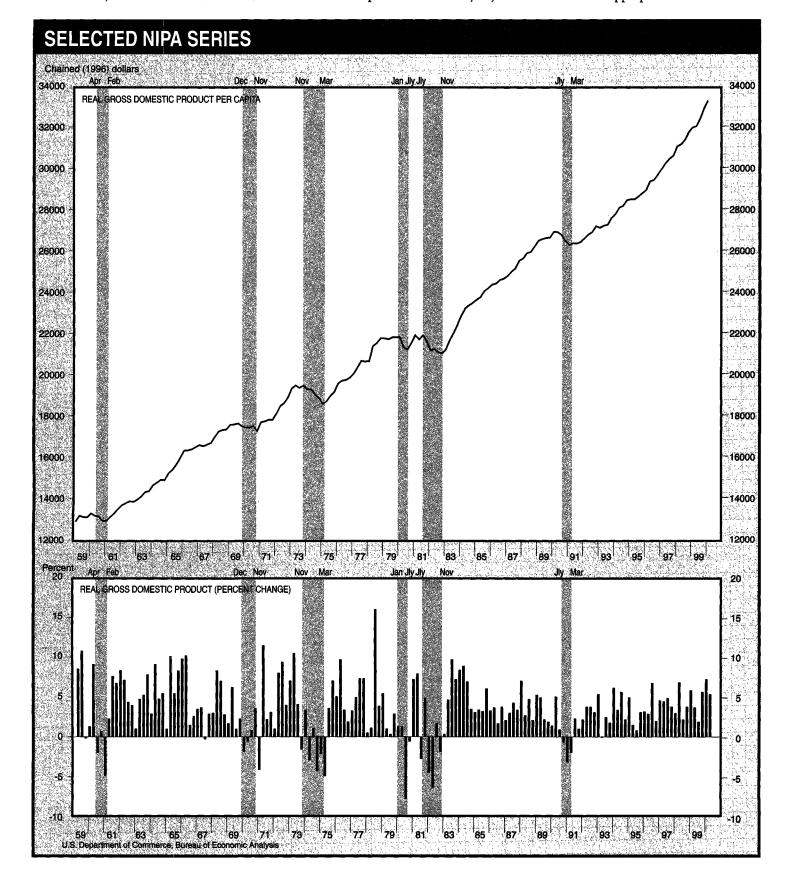

## B U S I N E S S S I T U A T I O N

This article was prepared by Larry R. Moran, Daniel Larkins, Ralph W. Morris, Deborah Y. Sieff, and Mary L. Roy.

**(I)** EAL gross domestic product (GDP) 1\ increased 5.4 percent in the first quarter of 2000, according to the "preliminary" estimates of the national income and product accounts (NIPA's), after increasing 7.3 percent in the fourth quarter of 1999 (table 1 and chart 1); the "advance" first-quarter estimate of real GDP, reported in the May "Business Situation," also had shown a 5.4-percent increase.\(^1\) Among the major components, upward revisions to exports

## CHART 1

Based on Seasonally Adjusted Annual Rates

U.S. Department of Commerce, Bureau of Economic Analysis

sources of the revisions are discussed in the section "Revisions.")

The 5.4-percent increase in the first quarter was the third consecutive increase above 5.0 percent and was well above the 3.7-percent average annual growth rate for real GDP over the current expansion, which began in the second quarter of 1991.