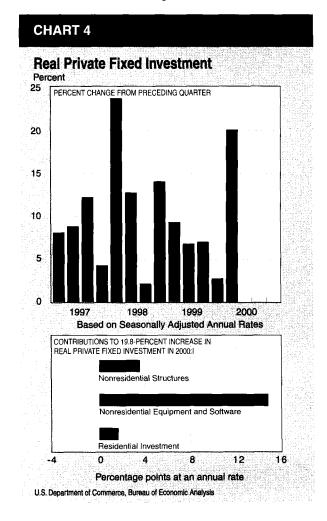

#### Private fixed investment

Real private fixed investment jumped 19.8 percent in the first quarter after increasing 2.6 percent in the fourth (table 5 and chart 4). Both nonresidential fixed investment and residential investment accelerated.

Nonresidential fixed investment.—Real private

nonresidential fixed investment jumped 25.2 percent in the first quarter after increasing 2.9 percent in the fourth. Equipment and software accelerated sharply, and structures turned up. Over the past four quarters, nonresidential fixed investment increased 11.2 percent, somewhat more than the 8.8-percent average annual increase over the current expansion. Many of the factors that affect investment spending showed strength over the past four quarters: Real final sales of domestic product increased 5.2 percent; domestic corporate profits increased 9.3 percent; and the capacity utilization rate increased to 81.5 percent from 80.4 percent (chart 5). In contrast, long-term interest rates increased; for example, the yield on high-grade corporate bonds increased to 7.65 percent in the first quarter of 2000 from 6.33 percent in the first quarter of 1999.

Investment in equipment and software jumped 26.6 percent in the first quarter after increasing 4.0 percent in the fourth. The step-up was largely accounted for by an acceleration in information processing equipment and software and an upturn in transportation equipment, but an upturn in "other" equipment and a small acceleration in industrial equipment also contributed.<sup>7</sup> The acceleration in information processing equipment was widespread but was largest in communication equipment and in computers and peripheral equipment. The upturn in transportation equipment was also widespread.

Investment in nonresidential structures jumped 20.7 percent after edging down 0.5 percent. The upturn was largely accounted for by upturns in nonresidential buildings and in utilities.

Residential investment.—Real private residential investment increased 5.2 percent in the first quar-