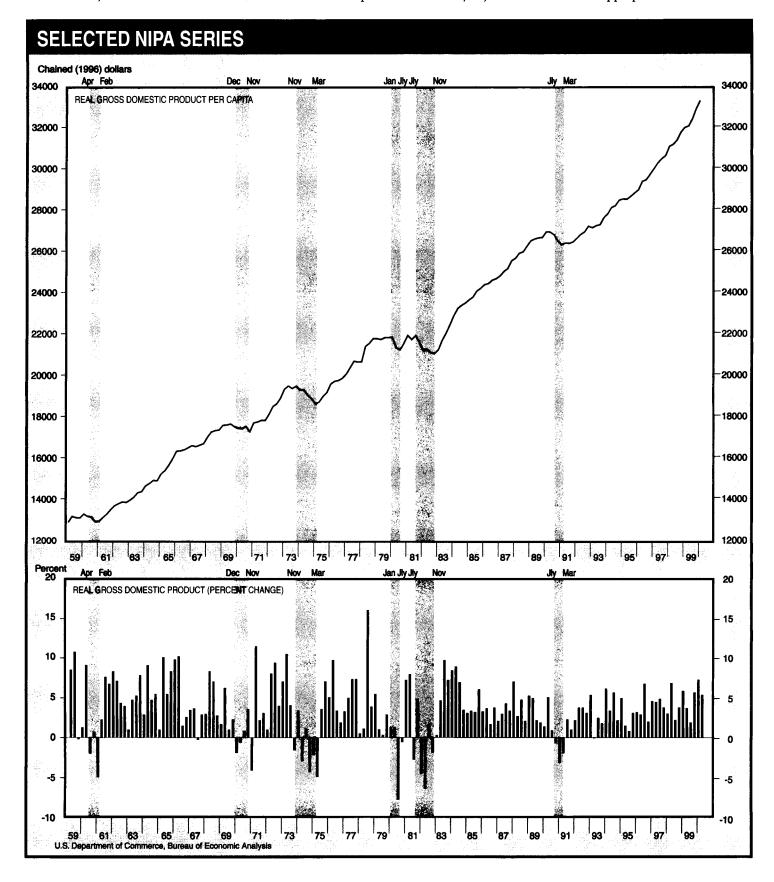

## B U S I N E S S S I T U A T I O N

This article was prepared by Larry R. Moran, Daniel Larkins, Ralph W. Morris, Deborah Y. Sieff, and Mary L. Roy.

**(I)** EAL gross domestic product (GDP) 1\ increased 5.4 percent in the first quarter of 2000, according to the "preliminary" estimates of the national income and product accounts (NIPA's), after increasing 7.3 percent in the fourth quarter of 1999 (table 1 and chart 1); the "advance" first-quarter estimate of real GDP, reported in the May "Business Situation," also had shown a 5.4-percent increase.\(^1\) Among the major components, upward revisions to exports

## CHART 1

Based on Seasonally Adjusted Annual Rates

U.S. Department of Commerce, Bureau of Economic Analysis

sources of the revisions are discussed in the section "Revisions.")

The 5.4-percent increase in the first quarter was the third consecutive increase above 5.0 percent and was well above the 3.7-percent average annual growth rate for real GDP over the current expansion, which began in the second quarter of 1991.