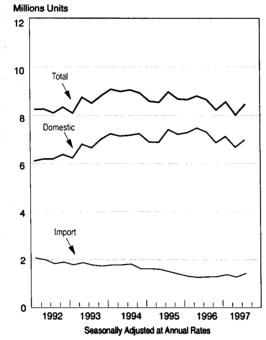

### Motor Vehicles, Model Year 1997

By Ralph W. Morris

States of new motor vehicles in the United States totaled 15.4 million units in model year 1997, slightly below the level of sales in 1996 (chart 1). Motor vehicle sales have been within a range of 15.2 million units to 15.5 million units each year since 1994. Sales

decreased 0.5 percent in 1997 after increasing 1.5 percent in 1996. The slight decrease was more than accounted for by sales of domestic cars; sales of domestic trucks and sales of both imported cars and trucks increased (table 1).<sup>2</sup>