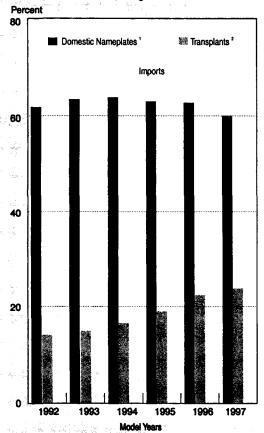

#### **CHART 3**

#### Share of New Cars by Source

aplates are cars menufactured in North America at ctories owned by domestic companies. Transplants are care menufactured in North America at factories Motor Vehicle Menulacturers Association of the United Start's Automotive Reports, seasonally adjusted by BEA.

U.S. Department of Commerce, Bureau of Economic Analysis

lar against most European currencies (including the German mark). Sales of cars imported from Japan decreased despite the strengthening of the U.S. dollar against the Japanese yen.

The market share (percent of total new-car sales) of domestic-nameplate-car sales decreased to 60.1 percent in 1997 from 62.8 percent in 1996 (chart 3). The share of transplant-car sales increased to 23.7 percent from 22.3 percent, and the share of imported-car sales increased to 16.2 percent from 14.9 percent.