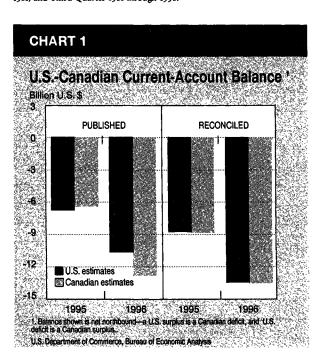

86 Reconciliation of the U.S.-Canadian Current Account, 1995 and 1996

For both 1995 and 1996, the reconciliation of the U.S.-Canadian current account results in a U.S. current-account deficit with Canada that is somewhat larger than the deficit in the U.S.-published accounts. The annual reconciliation shows how the current-account estimates would appear if both countries used the same definitions, methodologies, and data sources.