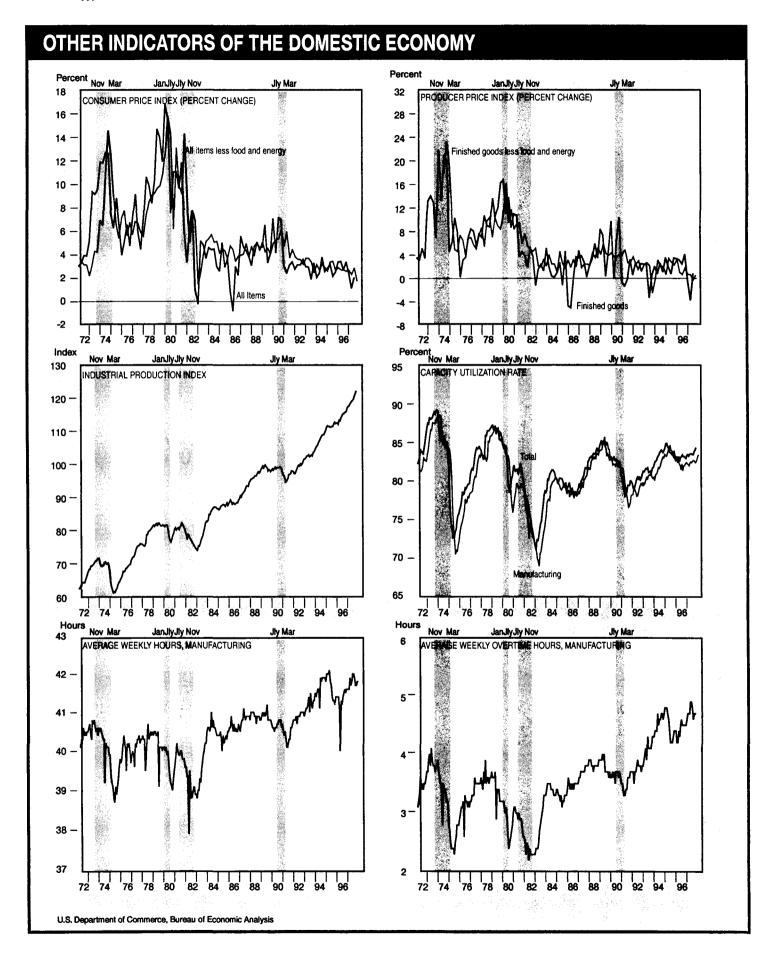

|                                            | 148.3<br>-14.2<br>281.4                    |                                            |                                            | 146.6<br>59.8<br>301.2                     |                                            |                                            |                                            |                |

Standard and Poor's, Inc.
 Bureau of the Census.
 n.e.c. Not elsewhere classified.

Sources:
1. Bureau of Labor Statistics.
2. Federal Reserve Board.

# E. Charts

Percent changes shown in this section are based on quarter-to-quarter changes and are expressed at seasonally adjusted annual rates; likewise, levels of series are expressed at seasonally adjusted annual rates as appropriate.

















# International Data

# F. Transactions Tables.

Table F.1 includes the most recent estimates of U.S. international trade in goods and services; the estimates were released on October 21, 1997 and include "preliminary" estimates for August 1997 and "revised" estimates for July. The sources for the other tables in this section are as noted.

Table F.1.—U.S. International Transactions in Goods and Services [Millions of dollars; monthly estimates seasonally adjusted]

|                                                                                                                                                                                                                                | 1005                                                                             | 1996