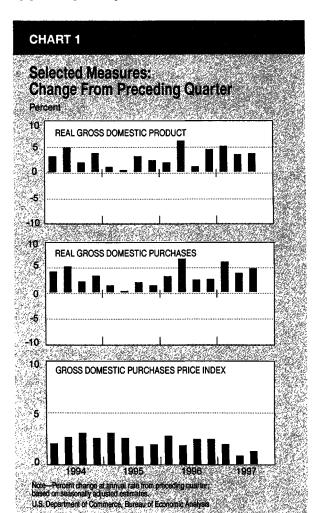

### BUSINESS SITUATION

This article was prepared by Daniel Larkins, Larry R. Moran, Ralph W. Morris, and Deborah Y. Sieff.

Real gross domestic product (gdp) increased 3.5 percent in the third quarter of 1997 after increasing 3.3 percent in the second quarter, according to the "advance" estimates of the national income and product accounts (NIPA's) (chart 1 and table 1). Real final sales of domestic product increased 5.0 percent after increasing 2.5 percent. The price index for gross domestic purchases increased 1.2 percent after increasing 0.8 percent.

#### Prices

The price index for gross domestic purchases, which measures the prices paid for goods and services purchased by U.S. residents, increased 1.2 percent in the third quarter after increasing 0.8 percent in the second (table 3). Excluding the relatively volatile food and energy components, prices of gross domestic purchases increased 1.0 percent after increasing 1.6 percent (chart 2).