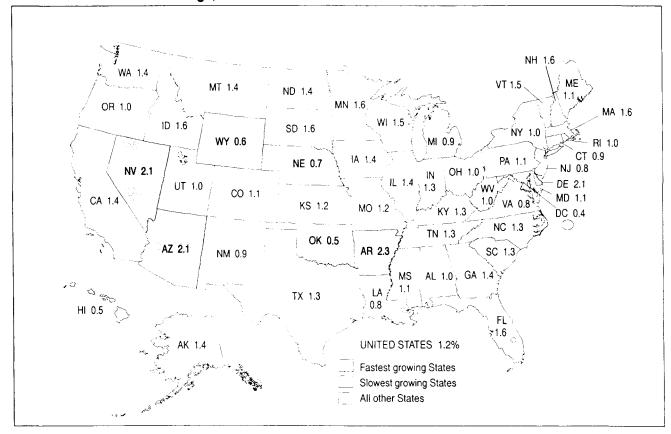

100 Personal Income by State and Region, Second Quarter 1997

Personal income in the Nation increased 1.2 percent in the second quarter of 1997 after increasing 1.9 percent in the first quarter. In all States, the increases in personal income exceeded the 0.2-percent increase in prices paid by U.S. consumers. Arkansas, Arizona, Nevada, and Delaware had the fastest growth in personal income in the second quarter.