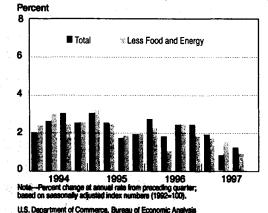

#### Prices

The price index for gross domestic purchases, which measures the prices paid for goods and services purchased by U.S. residents, increased 1.2 percent in the third quarter after increasing 0.8 percent in the second (table 3). Excluding the relatively volatile food and energy components, prices of gross domestic purchases increased 1.0 percent after increasing 1.6 percent (chart 2).

Prices of PCE increased 1.4 percent after in-The step-up was more creasing 1.0 percent. than accounted for by food and energy prices. Food prices increased 3.4 percent after increasing 1.6 percent; the price of beef and veal accelerated, and the prices of fresh fruits and vegetables turned up. PCE energy prices increased 2.5 percent after decreasing 15.7 percent; prices of gasoline and oil and of gas turned up, and the price of fuel oil and coal decreased less than in the second quarter. Prices of PCE other than food and energy increased 1.0 percent after increasing 2.0 percent; the price of clothing and shoes turned down, and the prices of transportation and of medical care slowed.