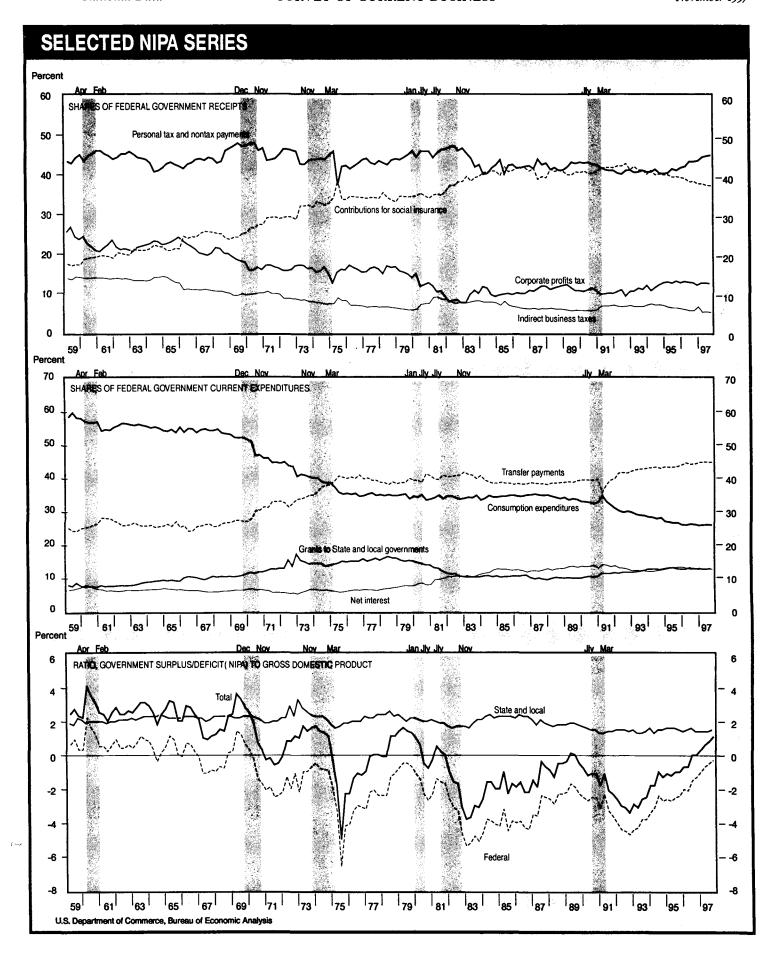

|                                            | 148.3<br>-14.2<br>281.4                    |                                            |                                            | 146.6<br>59.8<br>301.2                     |                                            |                                            |                                            |                |

Standard and Poor's, Inc.
 Bureau of the Census.
 n.e.c. Not elsewhere classified.

Sources:
1. Bureau of Labor Statistics.
2. Federal Reserve Board.

# E. Charts

Percent changes shown in this section are based on quarter-to-quarter changes and are expressed at seasonally adjusted annual rates; likewise, levels of series are expressed at seasonally adjusted annual rates as appropriate.

















# International Data

# F. Transactions Tables.

Table F.1 includes the most recent estimates of U.S. international trade in goods and services; the estimates were released on October 21, 1997 and include "preliminary" estimates for August 1997 and "revised" estimates for July. The sources for the other tables in this section are as noted.

Table F.1.—U.S. International Transactions in Goods and Services [Millions of dollars; monthly estimates seasonally adjusted]

|                                                                                                                                                                                                                                | 1005                                                                             | 1996