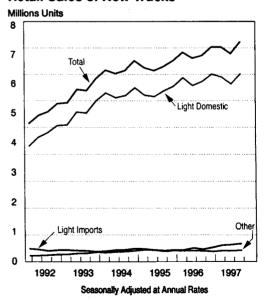

#### **New Trucks**

Sales of new trucks increased 4.6 percent to a record 7.1 million units in 1997 after increasing 4.7 percent in 1996. The 1997 increase was accounted for by increases in sales of light domestic trucks and of light imported trucks; sales of "other" trucks decrease slightly.<sup>6</sup> In 1997, the share of total sales of new motor vehicles that was accounted for by trucks increased for the sixth consecutive year, to a record 46.3 percent.

Sales of light trucks increased 5.0 percent in 1997 after increasing 5.3 percent in 1996. The 1997 increase was mostly accounted for by sales of sport-utility vehicles, but sales of compact

pickups and vans also contributed. Sales of conventional pickups decreased.

Sales of light domestic trucks increased 3.1 percent to 6.2 million units in 1997 after increasing 5.5 percent to 6.0 million units in 1996. Sales of domestic-nameplate trucks increased 2.7 percent to 5.7 million units, and their share of total light-truck sales decreased to 84.6 percent. Sales of transplant trucks changed little at 0.5 million units, and their market share decreased to 7.2 percent.

Sales of light imported trucks increased 33.7 percent to 0.6 million units, and their market share increased to 8.2 percent. Sales of imported sport-utility vehicles increased substantially; sales of imported pickups decreased. In recent years, sales of imported sport-utility vehicles may have been boosted by the introduction of several new and redesigned models into the U.S. market, particularly of models into the small-vehicle segment of the market.