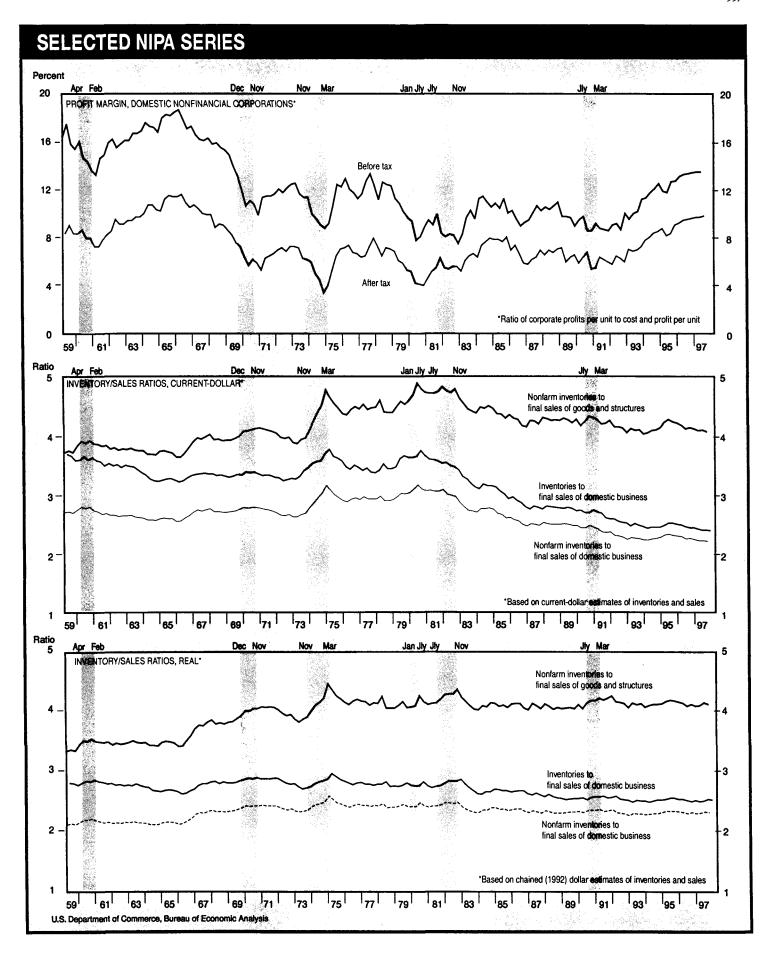

|                                            | 148.3<br>-14.2<br>281.4                    |                                            |                                            | 146.6<br>59.8<br>301.2                     |                                            |                                            |                                            |                |

Standard and Poor's, Inc.
 Bureau of the Census.
 n.e.c. Not elsewhere classified.

Sources:
1. Bureau of Labor Statistics.
2. Federal Reserve Board.

# E. Charts

Percent changes shown in this section are based on quarter-to-quarter changes and are expressed at seasonally adjusted annual rates; likewise, levels of series are expressed at seasonally adjusted annual rates as appropriate.

















# International Data

# F. Transactions Tables.

Table F.1 includes the most recent estimates of U.S. international trade in goods and services; the estimates were released on October 21, 1997 and include "preliminary" estimates for August 1997 and "revised" estimates for July. The sources for the other tables in this section are as noted.

Table F.1.—U.S. International Transactions in Goods and Services [Millions of dollars; monthly estimates seasonally adjusted]

|                                                                                                                                                                                                                                | 1005                                                                             | 1996