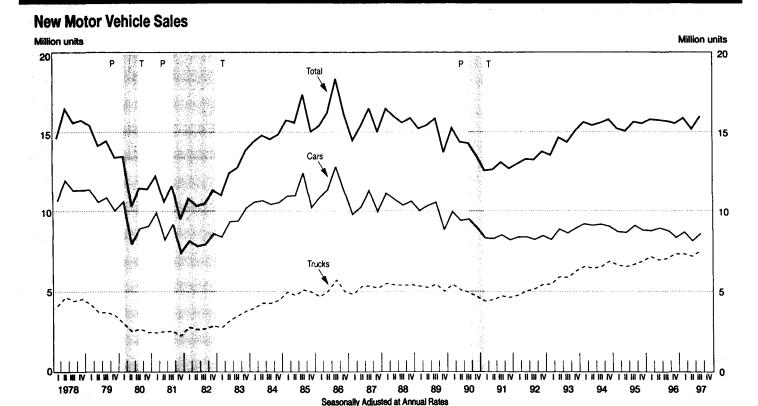

### Motor Vehicles, Model Year 1997

By Ralph W. Morris

States of new motor vehicles in the United States totaled 15.4 million units in model year 1997, slightly below the level of sales in 1996 (chart 1). Motor vehicle sales have been within a range of 15.2 million units to 15.5 million units each year since 1994. Sales

decreased 0.5 percent in 1997 after increasing 1.5 percent in 1996. The slight decrease was more than accounted for by sales of domestic cars; sales of domestic trucks and sales of both imported cars and trucks increased (table 1).<sup>2</sup>

#### **CHART 1**

Note.— Peak (P) indicates the end of business cycle expansion and the beginning of recession (shaded area). Trough (T) indicates the end of business cycle recession and the beginning of expansion. Business cycle peaks and troughs designated by the National Bureau of Economic Research, Inc.

Data: American Automobile Manufacturers Association, Inc. and Ward's Automotive Reports, seasonally adjusted by BEA.

U.S. Department of Commerce, Bureau of Economic Analysis

<sup>2.</sup> Sales of domestic vehicles consist of the sales in the United States of domestic-nameplate vehicles and "transplant" vehicles manufactured in North America—that is, in Canada, the United States, and Mexico. Domestic-nameplate vehicles are those manufactured at factories owned by U.S. companies, and transplant vehicles are those manufactured at foreignowned factories. Sales of imported vehicles consists of vehicles manufactured outside North America and sold in the United States.