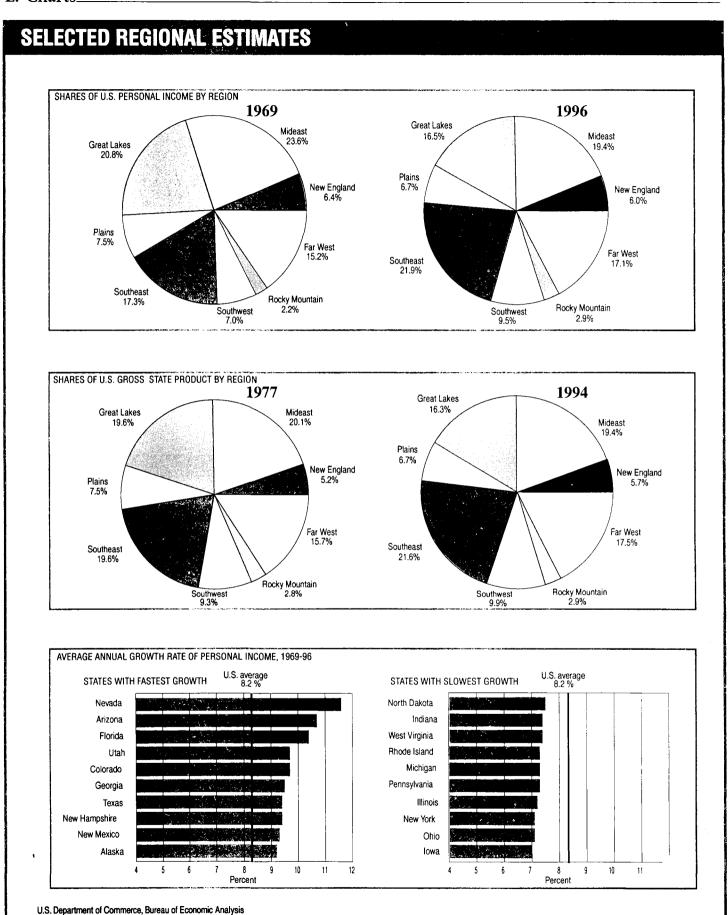

100 Personal Income by State and Region, Second Quarter 1997

Personal income in the Nation increased 1.2 percent in the second quarter of 1997 after increasing 1.9 percent in the first quarter. In all States, the increases in personal income exceeded the 0.2-percent increase in prices paid by U.S. consumers. Arkansas, Arizona, Nevada, and Delaware had the fastest growth in personal income in the second quarter.