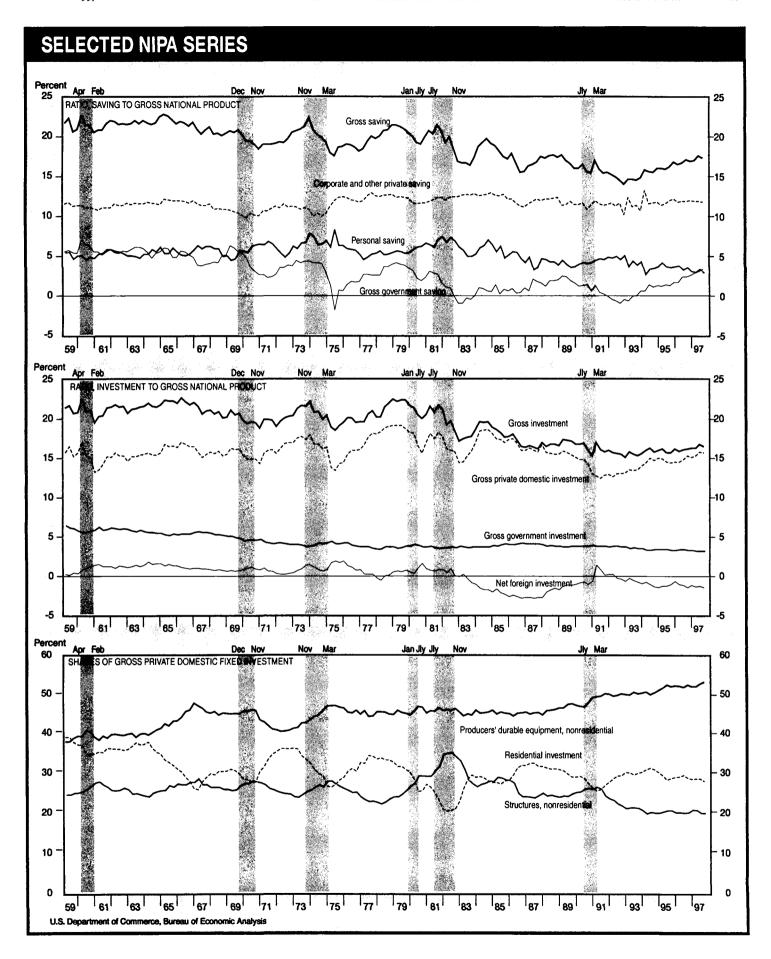

|                                            | 148.3<br>-14.2<br>281.4                    |                                            |                                            | 146.6<br>59.8<br>301.2                     |                                            |                                            |                                            |                |

Standard and Poor's, Inc.
 Bureau of the Census.
 n.e.c. Not elsewhere classified.

Sources:
1. Bureau of Labor Statistics.
2. Federal Reserve Board.

# E. Charts

Percent changes shown in this section are based on quarter-to-quarter changes and are expressed at seasonally adjusted annual rates; likewise, levels of series are expressed at seasonally adjusted annual rates as appropriate.

















# International Data

# F. Transactions Tables.

Table F.1 includes the most recent estimates of U.S. international trade in goods and services; the estimates were released on October 21, 1997 and include "preliminary" estimates for August 1997 and "revised" estimates for July. The sources for the other tables in this section are as noted.

Table F.1.—U.S. International Transactions in Goods and Services [Millions of dollars; monthly estimates seasonally adjusted]

|                                                                                                                                                                                                                                | 1005                                                                             | 1996