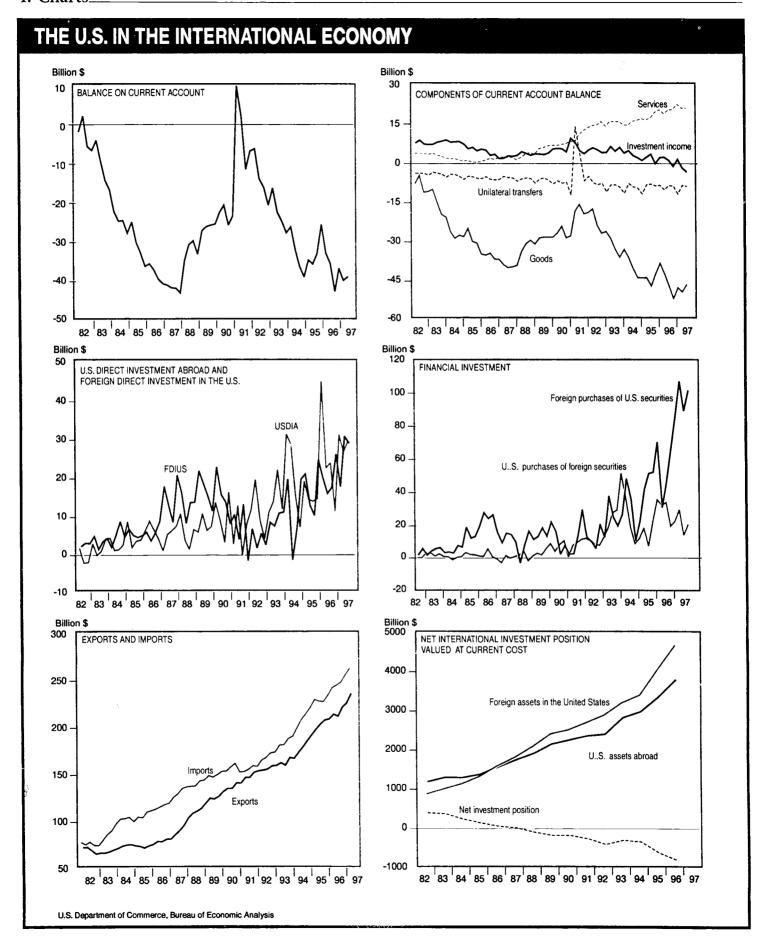

of other G-10 countries. March 1973-100. Weights are 1972-76 global trade of each of the 10 countries. Series revised as of August 1978. For description and back data, see: "Index of the weighted-average exchange value of the U.S. dollar: Revision" on page 700 of the August 1978 Federal Reserve Bulletin.

NOTE.—All exchange rates are from the Board of Governors of the Federal Reserve System. U.S. Interest rates, unemployment rates, and GDP growth rates are from the Federal Reserve, the Bureau of Labor Statistics, and BEA, respectively. All other data (including U.S. consumer prices and U.S. share prices, both of which have been rebased to 1990 to facilitate comparison) are © OECD, October 1997, OECD Main Economic Indicators and are reproduced with permission of the OECD.

### I. Charts.



# Regional Data

# J. State and Regional Tables.

The tables in this section include the most recent estimates of State personal income and gross state product. The sources of these estimates are noted.

The quarterly and annual State personal income estimates and the gross state product estimates are available on diskettes or CD-ROM. For information on personal income, e-mail reis.remd@bea.doc.gov; write to the Regional Economic Information System, BE-55, Bureau of Economic Analysis, U.S. Department of Commerce, Washington, DC 20230; or call 202-606-5360. For information on gross state product, e-mail gspread@bea.doc.gov; write to the Regional Economic Analysis Division, BE-61, Bureau of Economic Analysis, U.S. Department of Commerce, Washington, DC 20230; or call 202-606-5340.

Table J