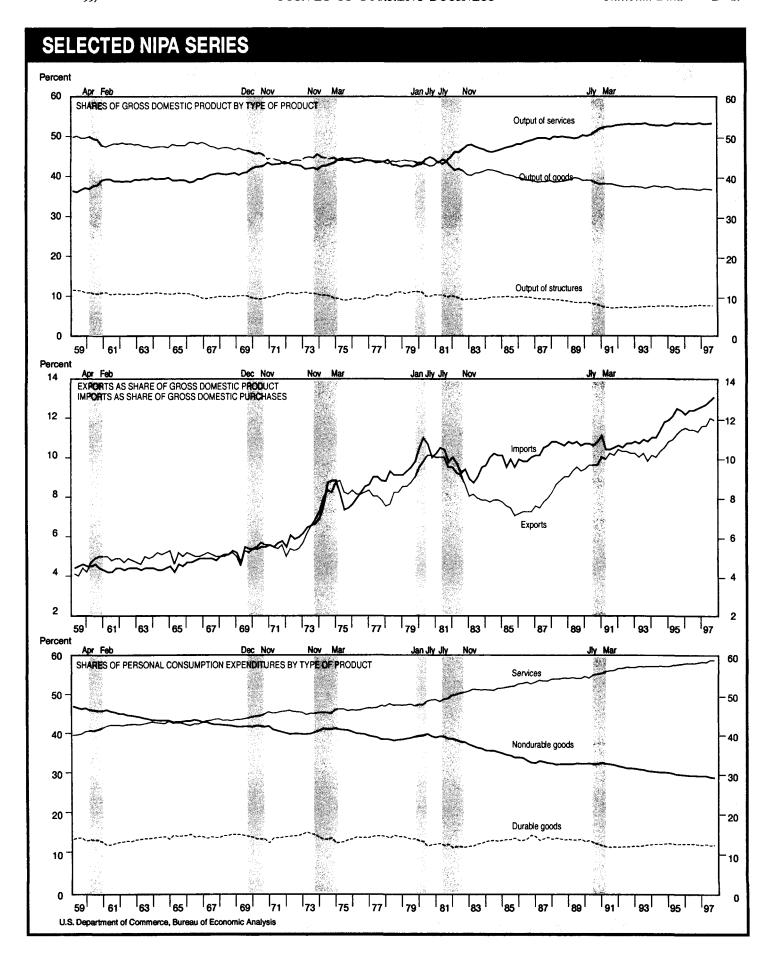

|                                            | 148.3<br>-14.2<br>281.4                    |                                            |                                            | 146.6<br>59.8<br>301.2                     |                                            |                                            |                                            |                |

Standard and Poor's, Inc.
 Bureau of the Census.
 n.e.c. Not elsewhere classified.

Sources:
1. Bureau of Labor Statistics.
2. Federal Reserve Board.

# E. Charts

Percent changes shown in this section are based on quarter-to-quarter changes and are expressed at seasonally adjusted annual rates; likewise, levels of series are expressed at seasonally adjusted annual rates as appropriate.

















# International Data

# F. Transactions Tables.

Table F.1 includes the most recent estimates of U.S. international trade in goods and services; the estimates were released on October 21, 1997 and include "preliminary" estimates for August 1997 and "revised" estimates for July. The sources for the other tables in this section are as noted.

Table F.1.—U.S. International Transactions in Goods and Services [Millions of dollars; monthly estimates seasonally adjusted]

|                                                                                                                                                                                                                                | 1005                                                                             | 1996