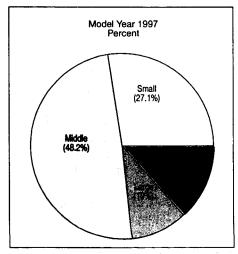

Sales of all size-classes of cars except luxury cars decreased in 1997. Sales of small cars decreased to 2.2 million units, and their market share decreased to 27.1 percent from 27.4 per-Sales of middle-sized cars decreased to 4.0 million, and their market share decreased to 48.2 percent from 49.3 percent. Sales of large cars decreased to 0.8 million, and their market share remained unchanged at 10.0 percent. Sales of luxury cars increased to 1.2 million, and their market share increased to 14.6 percent from 13.3 percent (chart 4).