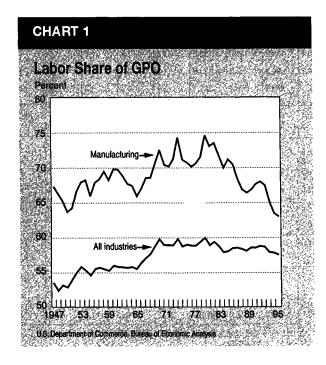

#### 20 Gross Product by Industry, 1947-96

The estimates of gross product by industry have been revised to incorporate the final results of the most recent comprehensive revision of the NIPA's, the results of this year's annual revision of the NIPA's, and newly available source data. In addition, new estimates are available for 1996, which represents a speedup in the availability of estimates for the most recent complete year. For 1992–96, one-half of the 2.6-percent growth rate in real GDP was accounted for by durable goods manufacturing (0.8 percent) and by services (0.5 percent). For the total economy, the labor share of gross product declined slightly, from 58½ percent in 1992 to 58 percent in 1996, as a decline in the labor share for manufacturing was nearly offset by an increase in the labor share for nonmanufacturing.