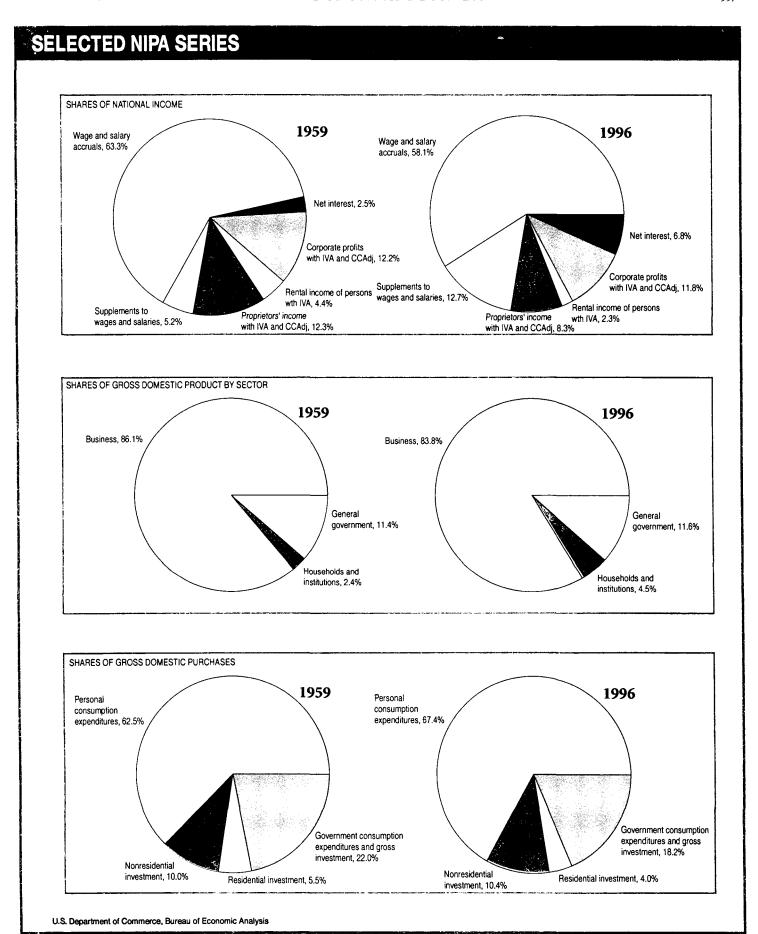

|                                            | 148.3<br>-14.2<br>281.4                    |                                            |                                            | 146.6<br>59.8<br>301.2                     |                                            |                                            |                                            |                |

Standard and Poor's, Inc.
 Bureau of the Census.
 n.e.c. Not elsewhere classified.

Sources:
1. Bureau of Labor Statistics.
2. Federal Reserve Board.

# E. Charts

Percent changes shown in this section are based on quarter-to-quarter changes and are expressed at seasonally adjusted annual rates; likewise, levels of series are expressed at seasonally adjusted annual rates as appropriate.

















# International Data

# F. Transactions Tables.

Table F.1 includes the most recent estimates of U.S. international trade in goods and services; the estimates were released on October 21, 1997 and include "preliminary" estimates for August 1997 and "revised" estimates for July. The sources for the other tables in this section are as noted.

Table F.1.—U.S. International Transactions in Goods and Services [Millions of dollars; monthly estimates seasonally adjusted]

|                                                                                                                                                                                                                                | 1005                                                                             | 1996