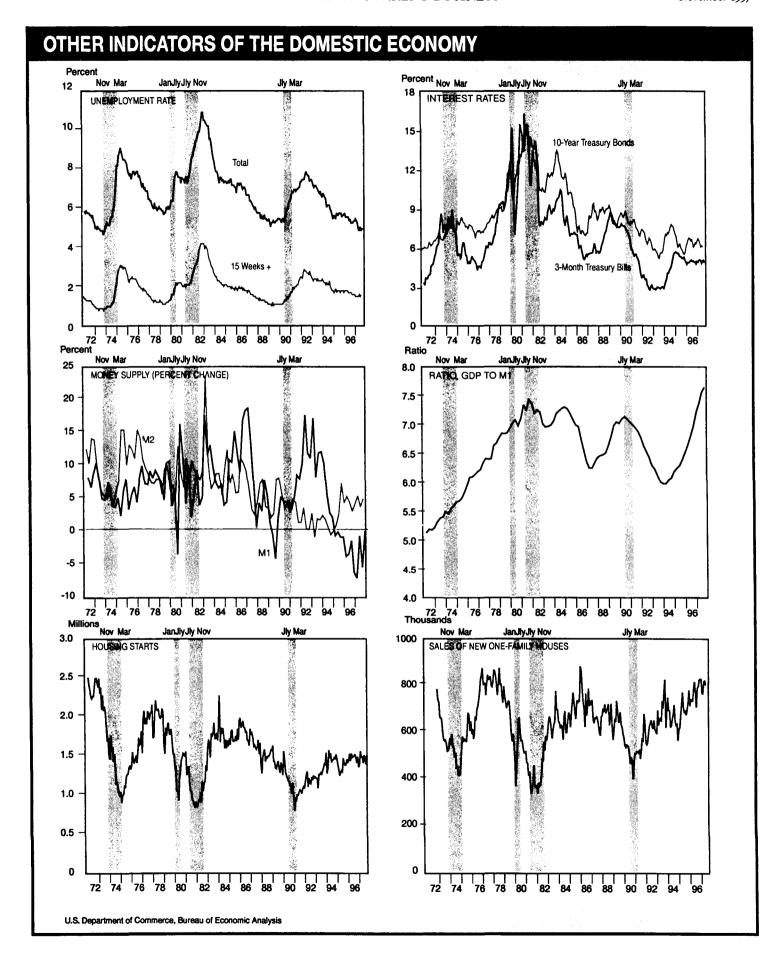

|                                            | 148.3<br>-14.2<br>281.4                    |                                            |                                            | 146.6<br>59.8<br>301.2                     |                                            |                                            |                                            |                |

Standard and Poor's, Inc.
 Bureau of the Census.
 n.e.c. Not elsewhere classified.

Sources:
1. Bureau of Labor Statistics.
2. Federal Reserve Board.

# E. Charts

Percent changes shown in this section are based on quarter-to-quarter changes and are expressed at seasonally adjusted annual rates; likewise, levels of series are expressed at seasonally adjusted annual rates as appropriate.

















# International Data

# F. Transactions Tables.

Table F.1 includes the most recent estimates of U.S. international trade in goods and services; the estimates were released on October 21, 1997 and include "preliminary" estimates for August 1997 and "revised" estimates for July. The sources for the other tables in this section are as noted.

Table F.1.—U.S. International Transactions in Goods and Services [Millions of dollars; monthly estimates seasonally adjusted]

|                                                                                                                                                                                                                                | 1005                                                                             | 1996