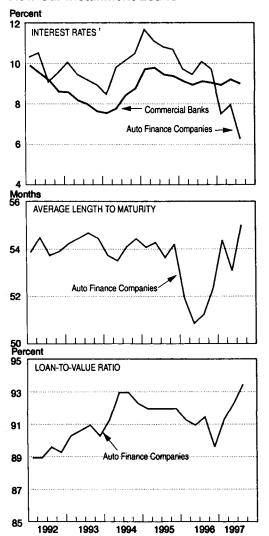

Source: American Automobile Manufacturers Association, Inc., and Ward's Automotive Reports; data are seasonally adjusted by BEA.

Finance terms on new-vehicle loans also remained favorable in 1997. Interest rates on new-car loans decreased for the second consecutive year: Rates for new-car loans made by motor vehicle finance companies averaged 7.9 percent in 1997, down from 10.1 percent in 1996, and rates for loans made by commercial banks averaged 9.0 percent, down from 9.1 percent (chart 2). The sharper drop in the rates for finance companies partly reflected the effect of manufacturers' offering sales-incentive programs with below-market rates through their financial subsidiaries. In addition, the average length to

#### **CHART 2**

#### Finance Terms on 48-Month New Car Installment Loans

Most common interest rates (annual percentage rate) at reporting institutions.
 Deta: Federal Reserve Board.

U.S. Department of Commerce, Bureau of Economic Analysis

maturity of new-car loans made by the finance companies increased to 53.7 months from 52.1 months. (Longer term loans tend to increase sales to marginal buyers because they reduce monthly payments.)

However, new-vehicle sales may have been dampened by developments in the used-vehicle market. A growing number of 2- and 3-year-old vehicles have become available in the used-vehicle market as leasing arrangements expire; this growth reflects the sharp increase in new-vehicle leasing in previous years. These vehicles are particularly attractive because they tend to have low mileage and tend to be well equipped with options and safety features. In addition, in contrast to the increase in new-car prices, used-car prices decreased 2.6 percent in 1997; the decrease in used-car prices may be partly related to the increase in the number of formerly leased cars entering the used-car market.