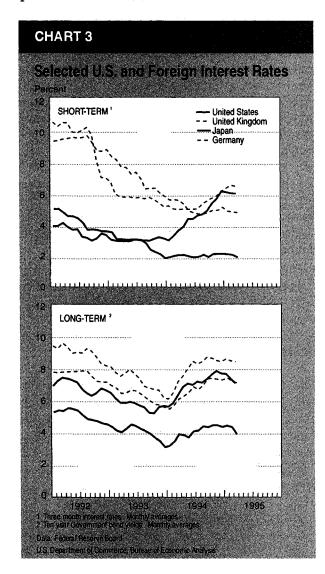

U.S. holdings of foreign currencies. These holdings were boosted by the addition of \$5.0 billion in Mexican pesos that resulted from currency swaps between U.S. and Mexican monetary authorities under both preexisting and newly established swap arrangements. The boost in Mexican peso balances was partly offset by a \$1.4 billion decrease in holdings of German marks and Japanese yen that resulted from intervention sales of these currencies in foreign exchange markets by U.S. monetary authorities.

U.S. official reserve assets also rose because of increases in both the U.S. reserve position in the International Monetary Fund (IMF) and U.S. holdings of special drawing rights. Both increases had the effect of providing U.S. dollar funding as part of the IMF's financial assistance to Mexico.



Claims reported by banks.—U.S. claims on foreigners reported by U.S. banks increased \$34.5 billion in the first quarter, following an increase of \$16.7 billion in the fourth. The stepup resulted from a sharp increase in banks' own claims.

Banks' own claims payable in dollars increased \$11.1 billion, following an increase of \$2.5 billion. Interbank lending was sizable to own foreign offices in Western Europe, Hong Kong, and Canada. Lending was encouraged by a heightened demand for credit, generated by strengthening foreign economic growth and by increases in the cost of funds in a few countries. Interbank claims on Japan decreased, partly reflecting a rundown of positions by Japanese banks at fiscal yearend. Claims on other private foreigners increased, mostly as a result of short-te