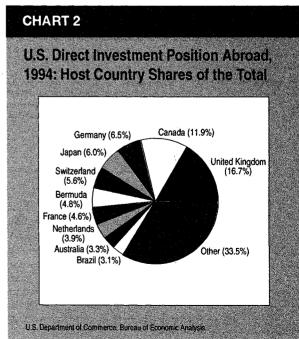

— Continued on next page —

61 Direct Investment Positions on a Historical-Cost Basis, 1994: Country and Industry Detail

The U.S. direct investment position abroad valued at historical cost increased 9 percent in 1994, reflecting capital outflows that largely consisted of reinvested earnings. The increase in the position was spread across most major geographic areas. The foreign direct investment position in the United States valued at historical cost also increased 9 percent in 1994, reflecting capital inflows that largely consisted of equity capital. Most of the increase in the position was accounted for by European investors, nearly half from the United Kingdom.