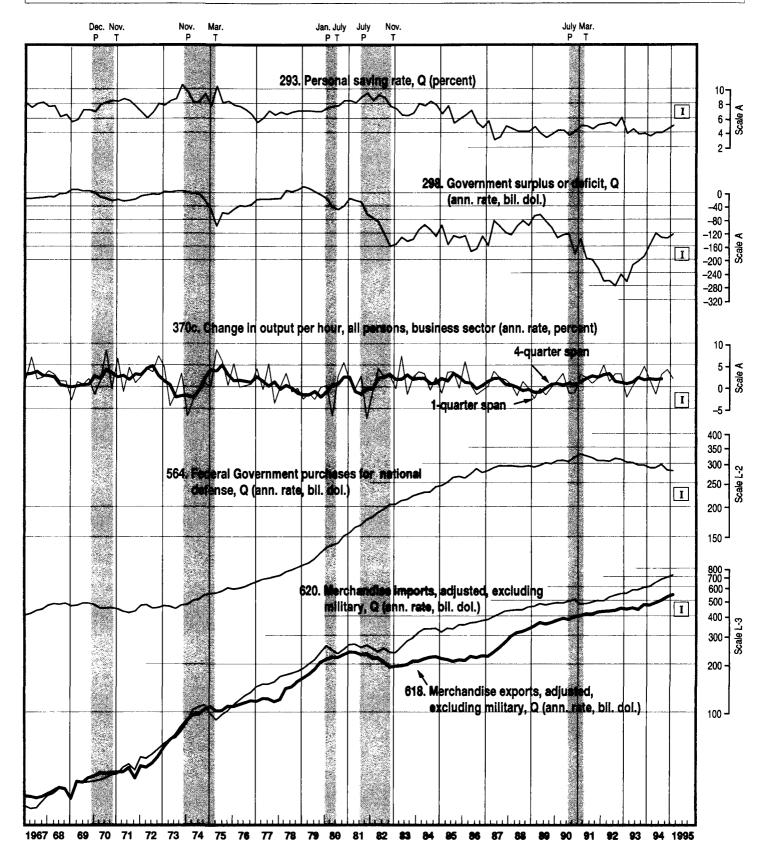

## Reports and statistical presentations

- 5 National Income and Product Accounts
  - 5 Selected NIPA Tables
  - 24 NIPA Charts
  - 26 Reconciliation and Other Special Tables
- 27 Selected Monthly Estimates
- 29 Constant-Dollar Inventories, Sales, and Inventory-Sales Ratios for Manufacturing and Trade
- 118 Subject Guide: Volume 75 (1995), Numbers 1–6
- C-1 Business Cycle Indicators
  - C-1 Data tables
  - C-6 Footnotes for pages C-1 through C-5
  - C-7 Charts
  - C-28 Index to historical data for selected series

The increase in real disposable personal income (DPI) was revised down 0.4 percentage point to 4.1 percent; the revision primarily reflected an upward revision to personal tax and nontax payments that was based on newly available information on tax collections. The personal saving rate was unrevised at 5.1 percent.

#### Corporate Profits

Profits from current production increased \$9.4 billion in the first quarter after increasing \$4.3 billion in the fourth (table 4).<sup>4</sup>

Cash flow from current production, a profits-related measure of internally generated funds available for investment, increased \$9.1 billion after decreasing \$3.3 billion. The ratio of cash flow to nonresidential fixed investment is an indicator of the share of the current level of investment that could be financed by internally generated funds. In the first quarter, this ratio decreased to 75.4 percent; the decrease was the sixth in succession and reflected the continued strong growth of investment rather than weaker profits.