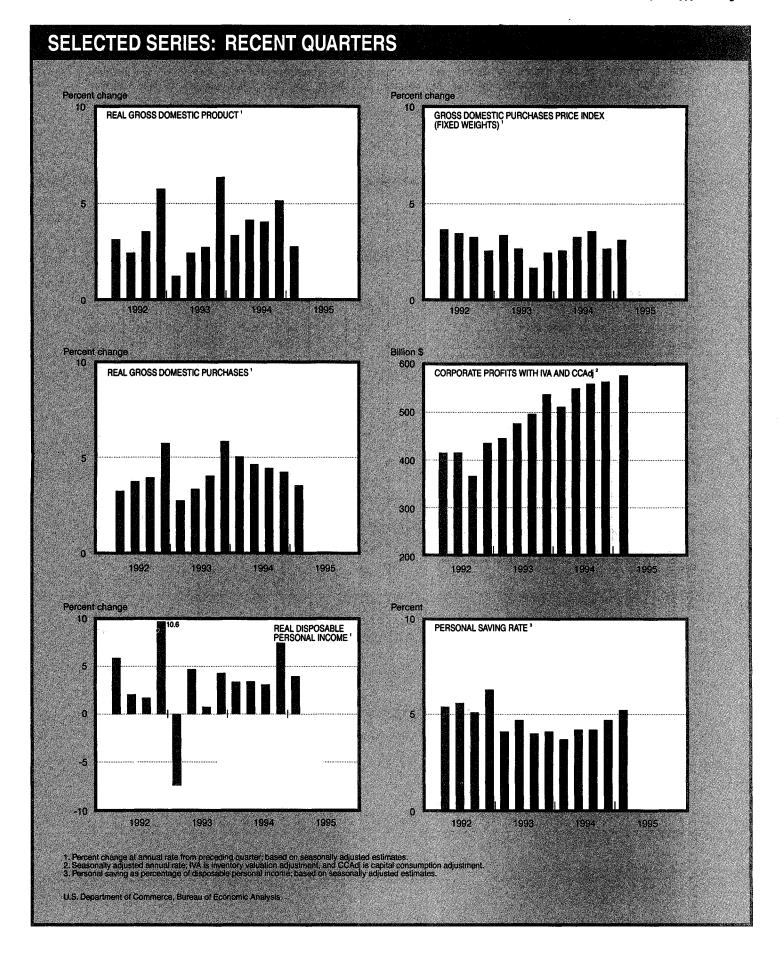

#### 1 Business Situation

Real GDP increased 2.7 percent in the first quarter of 1995. BEA's alternative measures of real GDP showed increases of about 1 percentage point less than that. Real GNP increased 3.2 percent, and real GNP on a command basis increased 3.3 percent. Corporate profits increased \$9.4 billion, largely reflecting an increase in the profits of financial industries.

#### SITUATION BUSINESS

Larry R. Moran prepared the first section of this article, and Daniel Larkins prepared the section on corporate profits.

T HE "FINAL" estimate of growth in real gross domestic product (GDP) for the first quarter of 1995 is 2.7 percent, unchanged from the "preliminary" estimate reported in the May "Business Situation" (table 1).1 Revisions to the components of GDP were small; consequently, the

general picture of the economy is little changed from that reported in May: Personal consumption expenditures (PCE) increased less in the first quarter than in the fourth; both net exports and residential fixed investment decreased after increasing; change in business inventories increased after decreasing; nonresidential fixed investment increased more than in the fourth quarter; and government purchases decreased less than in the fourth quarter.

The final estimate of real gross domestic purchases shows a 3.5-percent increase, 0.1 percentage point lower than the preliminary estimate.

The final estimates of the fixed-weighted price indexes for gross domestic purchases and GDP show increases of 3.0 percent and 3.3 percent, respectively, unchanged from the preliminary estimates.

The increase in real disposable personal income (DPI) was revised down 0.4 percentage point to 4.1 percent; the revision primarily reflected an upward revision to personal tax and nontax payments that was based on newly available information on tax collections. The personal saving rate was unrevised at 5.1 percent.

Alternative measures.—In the first quarter, BEA's chain-type annual-weighted measure of real GDP increased 1.7 percent (unchanged from the preliminary estimate), 1.0 percentage point less than the fixed-1987-weighted measure of real GDP (table 2); BEA's benchmark-years-weighted measure of real GDP increased 1.8 percent (0.1 percentage point lower than the preliminary estimate). About four-fifths of the difference between the fixed-weighted measure and the alternative measures was accounted for by purchases of computers, a product whose prices have decreased steadily since 1987; most of the rest of the difference was accounted for by change in business inventories.

#### Corporate Profits

Profits from current production increased \$9.4 billion in the first quarter after increasing \$4.3 billion in the fourth (table 4).<sup>4</sup>

Cash flow from current production, a profits-related measure of internally generated funds available for investment, increased \$9.1 billion after decreasing \$3.3 billion. The ratio of cash flow to nonresidential fixed investment is an indicator of the share of the current level of investment that could be financed by internally generated funds. In the first quarter, this ratio decreased to 75.4 percent; the decrease was the sixth in succession and reflected the continued strong growth of investment rather than weaker profits.