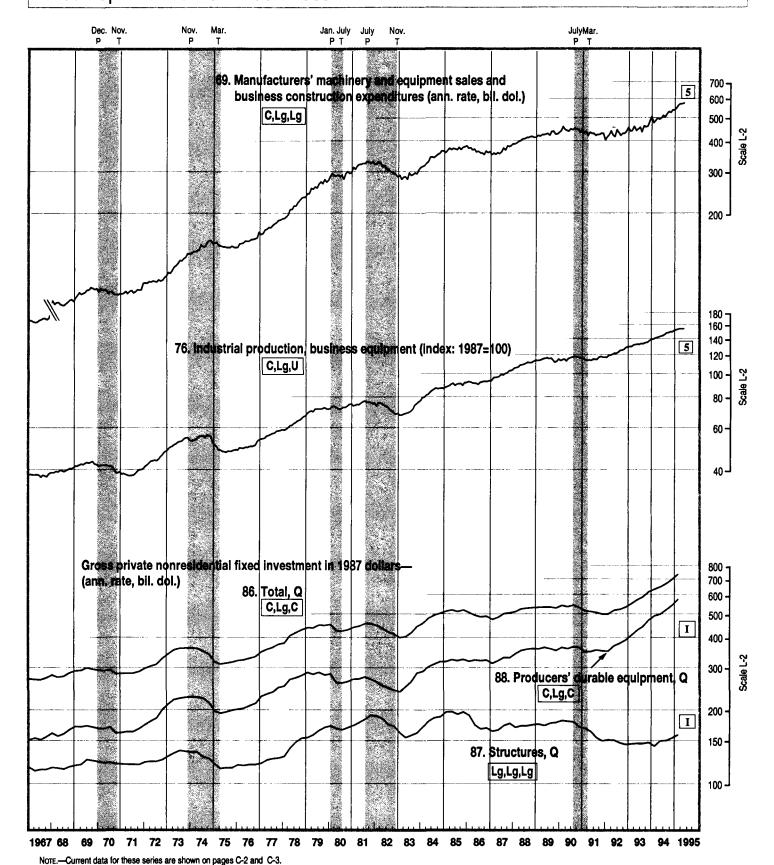

#### 1 Business Situation

Real GDP increased 2.7 percent in the first quarter of 1995. BEA's alternative measures of real GDP showed increases of about 1 percentage point less than that. Real GNP increased 3.2 percent, and real GNP on a command basis increased 3.3 percent. Corporate profits increased \$9.4 billion, largely reflecting an increase in the profits of financial industries.

Gross national product (GNP).—Real GNP increased 3.2 percent in the first quarter, 0.5 percentage point more than the increase in real GDP (chart 1 and table 3).<sup>2</sup> Receipts of factor income from the rest of the world increased more than payments of factor income; profits accounted for a little more than half of the increase in receipts, and interest income accounted for nearly all of the increase in payments.

#### Corporate Profits

Profits from current production increased \$9.4 billion in the first quarter after increasing \$4.3 billion in the fourth (table 4).<sup>4</sup>

Cash flow from current production, a profits-related measure of internally generated funds available for investment, increased \$9.1 billion after decreasing \$3.3 billion. The ratio of cash flow to nonresidential fixed investment is an indicator of the share of the current level of investment that could be financed by internally generated funds. In the first quarter, this ratio decreased to 75.4 percent; the decrease was the sixth in succession and reflected the continued strong growth of investment rather than weaker profits.