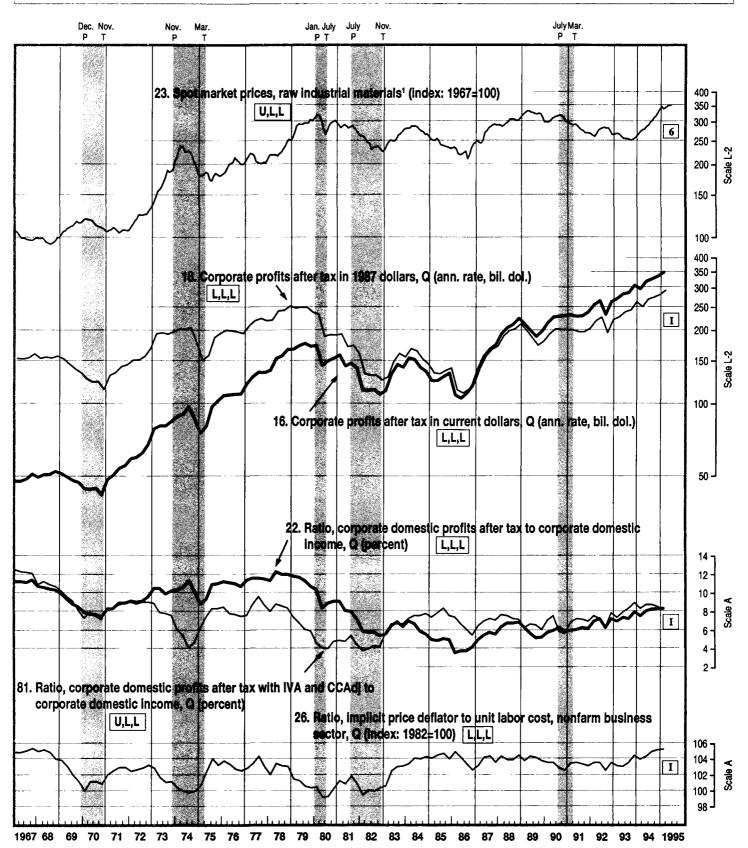

#### Corporate Profits

Profits from current production increased \$9.4 billion in the first quarter after increasing \$4.3 billion in the fourth (table 4).<sup>4</sup>

Cash flow from current production, a profits-related measure of internally generated funds available for investment, increased \$9.1 billion after decreasing \$3.3 billion. The ratio of cash flow to nonresidential fixed investment is an indicator of the share of the current level of investment that could be financed by internally generated funds. In the first quarter, this ratio decreased to 75.4 percent; the decrease was the sixth in succession and reflected the continued strong growth of investment rather than weaker profits.

NOTE.—Levels of these and other profits series are found in NIPA tables 1.14, 1.16, 6.16C, and 7.15.

The first-quarter increase in profits from current production was more than accounted for by domestic operations of financial corporations and by profits from the rest of the world. In contrast, profits from domestic operations of nonfinancial corporations decreased; real product of these corporations increased, but profits per unit dipped as unit costs rose.

Industry profits.—Industry profits increased \$10.2 billion after increasing \$2.9 billion.<sup>5</sup> Profits of financial industries increased \$8.0 billion after decreasing \$5.4 billion; the largest first-quarter increases were registered by commercial banks and Federal Reserve banks.<sup>6</sup>

Profits of nonfinancial industries decreased \$6.8 billion after increasing \$9.0 billion. Large decreases were posted by manufacturers of electronic equipment, motor vehicles, "other" durable goods, food, and chemicals and by petroleum refiners. The drop in motor vehicles reflected an unusual \$6.3 billion pension plan contribution by a major manufacturer: this contribution is treated as a deduction in calculating profits. Only two manufacturing industries—primary metals and industrial machinery—posted substantial increases in profits. In trade, a decrease in profits of retailers was partly offset by an increase in profits of wholesalers. Profits of "other" nonfinancial corporations, such as construction and services, increased.

Profits from the rest of the world increased \$9.0 billion after decreasing \$0.6 billion. This component of profits measures receipts of profits from foreign affiliates of U.S. corporations less payments of profits by U.S. affiliates of foreign corporations. Receipts increased much more than payments in the first quarter; all major industries and most geographical areas contributed to the increase in receipts.

Profits before tax increased \$17.1 billion, \$7.7 billion more than profits from current production. Most of this difference reflects an increase in inventory profits, which are in profits before tax but are not in profits from current production.<sup>7</sup>