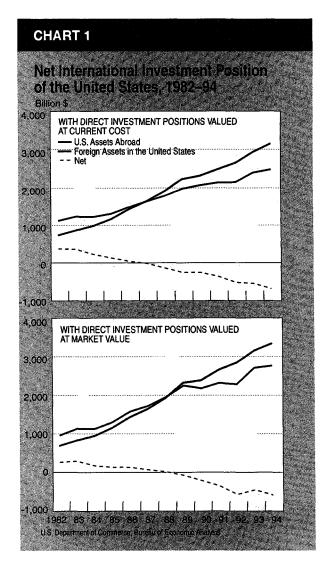

#### 52 The International Investment Position of the United States in 1994

The net international investment position of the United States became more negative in 1994: On a current-cost basis, it fell \$135.5 billion, to \$-\$680.8 billion; on a market-value basis, it fell \$130.1 billion, to \$-\$584.0 billion. The change in the position mainly reflected continued large net capital inflows that were only partly offset by exchange rate gains.