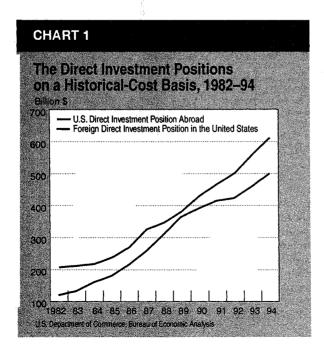

— Continued on next page —

61 Direct Investment Positions on a Historical-Cost Basis, 1994: Country and Industry Detail

The U.S. direct investment position abroad valued at historical cost increased 9 percent in 1994, reflecting capital outflows that largely consisted of reinvested earnings. The increase in the position was spread across most major geographic areas. The foreign direct investment position in the United States valued at historical cost also increased 9 percent in 1994, reflecting capital inflows that largely consisted of equity capital. Most of the increase in the position was accounted for by European investors, nearly half from the United Kingdom.