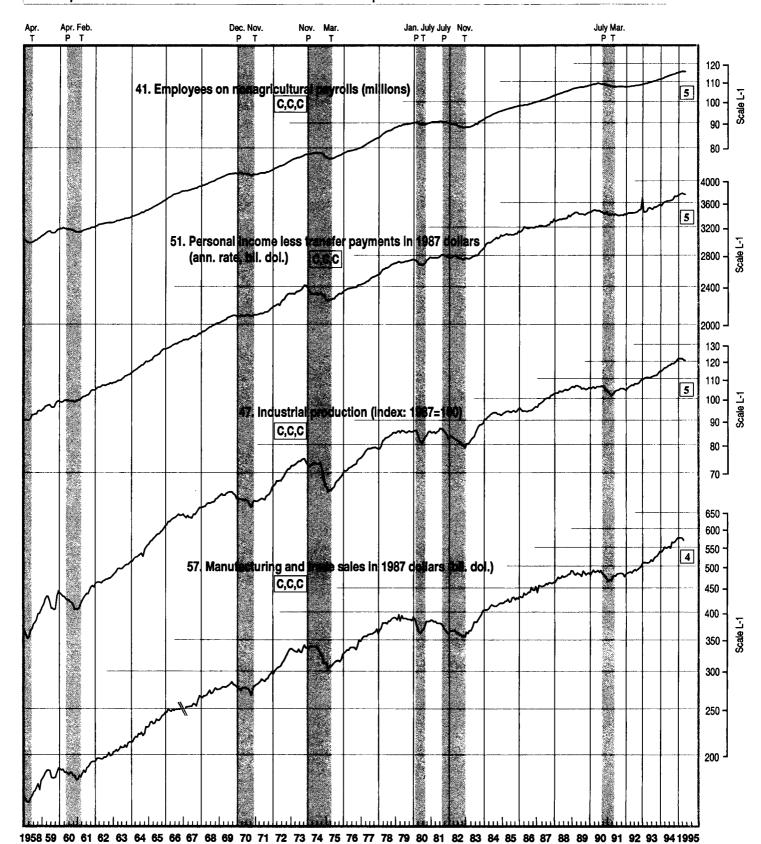

indexes and rates of change), the latest data period used in computing the series

## **Composite Indexes**



Note.—The numbers and arrows indicate length of leads (-) and lags (+) in months from business cycle turning dates. Current data for these series are shown on page C-1.

Composite Indexes: Rates of Change



## Composite Indexes: Leading Index Components



## Composite Indexes: Leading Index Components—Continued



This series is smoothed by an autoregressive-moving-average filter developed by Statistics Canada.
 This is a copyrighted series used by permission; it may not be reproduced without written permission from the University of Michigan, Survey Research Center.

Note.—Current data for these series are shown on page C-1.

## Composite Indexes: Coincident Index Components



Note.—Current data for these series are shown on page C-1.

## Composite Indexes: Lagging Index Components



This series is smoothed by an autoregressive-moving-average filter developed by Statistics Canada.
 Note.—Current data for these series are shown on page C-1.

## **Employment and Unemployment**



## Output, Production, and Capacity Utilization



#### Sales and Orders



## **Fixed Capital Investment**



1. This is a copyrighted series used by permission; it may not be reproduced without written permission from F.W. Dodge, McGraw-Hill, Inc.

NOTE.—Current data for these series are shown on page C-2.

## Fixed Capital Investment—Continued



## Fixed Capital Investment—Continued



## **CYCLICAL INDICATORS**

#### **Prices and Profits**



IVA Inventory valuation adjustment. CC