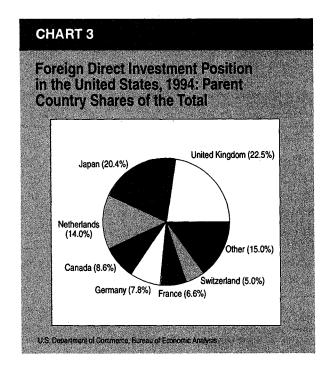

— Continued on next page —

61 Direct Investment Positions on a Historical-Cost Basis, 1994: Country and Industry Detail

The U.S. direct investment position abroad valued at historical cost increased 9 percent in 1994, reflecting capital outflows that largely consisted of reinvested earnings. The increase in the position was spread across most major geographic areas. The foreign direct investment position in the United States valued at historical cost also increased 9 percent in 1994, reflecting capital inflows that largely consisted of equity capital. Most of the increase in the position was accounted for by European investors, nearly half from the United Kingdom.