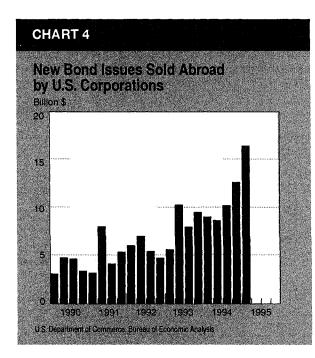

.—Net foreign purchases of U.S. securities other than U.S. Treasury securities were \$15.6 billion in the first quarter, up from \$10.2 billion in the fourth. Net foreign sales of U.S. stocks were \$4.0 billion, up from \$2.8 billion, and net foreign purchases of U.S. corporate and agency bonds were \$19.7 billion, up from \$13.0 billion.

Despite a strong rise in U.S. stock prices, net foreign sales of U.S. stocks increased, partly because the U.S. dollar's depreciation led to exchange rate losses on foreign holdings of dollar-denominated assets. Transactions by investors from Japan and other Asian countries shifted to large net sales from net purchases. These shifts were partly offset by a shift to net purchases from the Caribbean and by a decrease in net sales from the United Kingdom.



Net foreign purchases of U.S. corporate bonds were boosted by a continued increase in new issues sold abroad by U.S. corporations (chart 4). These issues, which were mostly placed in the United Kingdom, increased for the third consecutive quarter to a record level. U.S. issuance abroad has accelerated in recent years, partly reflecting the increased use of medium-term note programs and global issuance facilities, both of which enable issuers to reduce borrowing costs in comparison with other types of financing.

Direct investment.—Net capital inflows for foreign direct investment in the United States were \$9.8 billion in the first quarter, down sharply from \$19.6 billion in the fourth. The decrease was accounted for by a shift to net intercompany debt outflows from inflows and by a dec