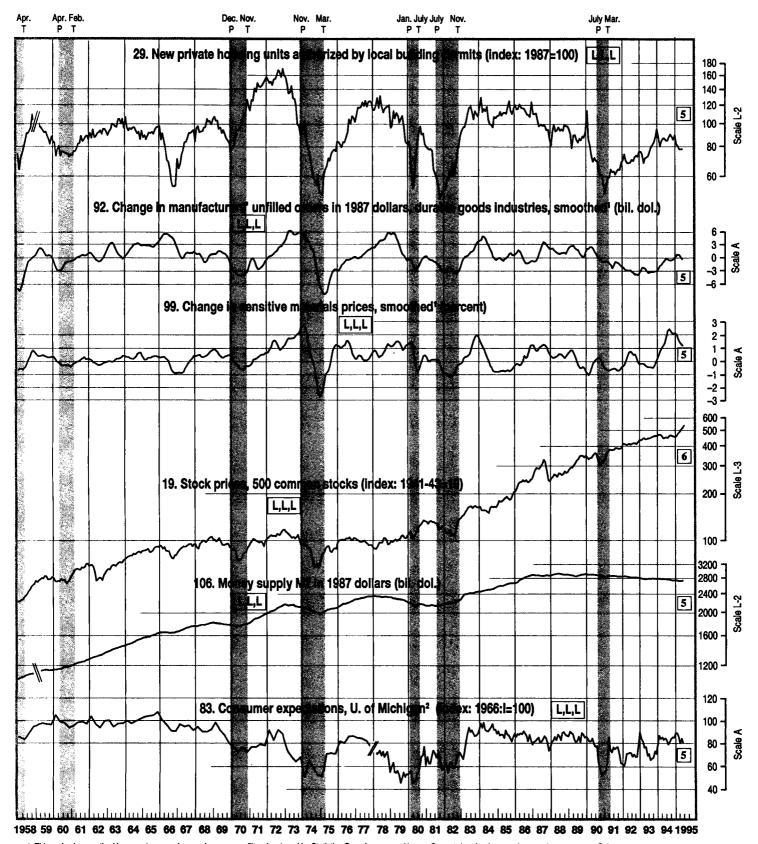

heavy line superimposed on the actual monthly data.
- · Parallel lines across a plotted series indicate a missing data value, change in definition, or other significant break in continuity.
- The box near the end of each plotted series indicates the latest data month (Arabic numeral) or quarter (Roman numeral) shown or, for series computed over a span of time (diffusion indexes and rates of change), the latest data period used in computing the series

## **Composite Indexes**



Note.—The numbers and arrows indicate length of leads (-) and lags (+) in months from business cycle turning dates. Current data for these series are shown on page C-1.

Composite Indexes: Rates of Change



## Composite Indexes: Leading Index Components



## Composite Indexes: Leading Index Components—Continued



This series is smoothed by an autoregressive-moving-average filter developed by Statistics Canada.
 This is a copyrighted series used by permission; it may not be reproduced without written permission from the University of Michigan, Survey Research Center.

Note.—Current data for these series are shown on page C-1.

## Composite Indexes: Coincident Index Components



Note.—Current data for these series are shown on page C-1.

## Composite Indexes: Lagging Index Components



This series is smoothed by an autoregressive-moving-average filter developed by Statistics Canada.
 Note.—Current data for these series are shown on page C-1.

## **Employment and Unemployment**



## Output, Production, and Capacity Utilization



#### Sales and Orders



## **Fixed Capital Investment**



1. This