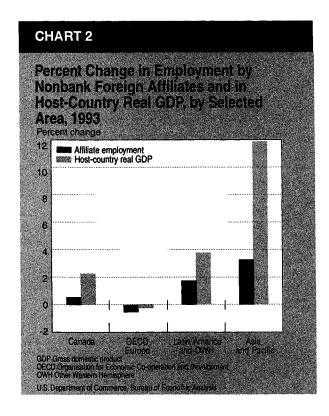

de and finance but decreased in manufacturing and petroleum; for affiliates, employment increased in retail trade and services but decreased in manufacturing and wholesale trade.
- Europe remained the most popular location for newly acquired or established affiliates in 1993. New European affiliates accounted for 61 percent of all newly acquired or established affiliates and for 44 percent of the employment of these affiliates.
- According to most measures, the foreign share of worldwide U.S.-MNC operations was about the same in 1993 as in 1992, but it has increased moderately over the last decade. However, the foreign share of net income has almost doubled since 1982, from 26 percent to 45 percent.
- U.S.-MNC's accounted for 58 percent of U.S. merchandise exports in 1993. Forty-one per-



#### **Key Terms**

The following selected key terms are used to describe the members of U.S. multinational companies. For a comprehensive discussion of the terms and concepts related to U.S.-MNC statistics, see "A Guide to BEA Statistics on U.S. Multinational Companies" Survey of Current Business 75 (March 1995): 38-55.

U.S. multinational company (MNC): The U.S. parent and all of its foreign affiliates.

U.S. parent: A person, resident in the United States, who owns or controls 10 percent or more of the voting securities, or the equivalent, of a foreign business enterprise. "Person" is broadly defined to include any individual, branch, partnership, associated group, association, estate, trust, corporation or other organization (whether or not organized under the laws of any State), or