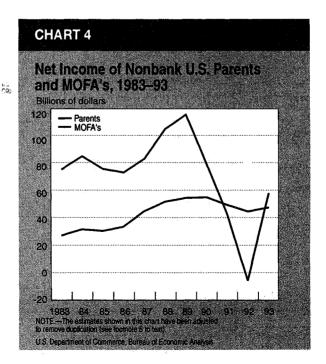

ndards Board Statement Number 106 (FASB 106). FASB 106 was adopted in December 1990 but was not required to be implemented until fiscal years beginning after January 15, 1992; most companies began conforming with the ruling during their 1992 fiscal years.

PASB 106 requires that companies—both publicly held and private—with more than 500 post-retirement-plan participants recognize the cost of retiree health and other post-retirement benefits during their employees' careers rather than when the benefits are paid. Although the new rule generally raises companies' annual charges for post-retirement benefits, most of its impact on U.S. parents' net income in 1992 came from a one-time catch-up charge to account for the accumulated post-retirement benefits of all current and retired employees.



1993, continuing 2 years of little or no change (table 6). By area, a sizable decrease in Europe and smaller decreases in the Middle East and Africa were nearly offset by large increases in Latin America and Other Western Hemisphere and in Asia and Pacific and by a slight increase in Canada. By industry, decreases in "other" industries (mainly communication and public utilities and retail trade), wholesale trade, petroleum, and manufacturing were nearly offset by increases in FIRE and services.

In Europe, MOFA gross product decreased 5 percent to \$206 billion, following 2 years of little or no change. On the continent, the decrease reflected widespread economic recession. In the United Kingdom, it reflected disinvestment in several large British affiliates that changed their status fro