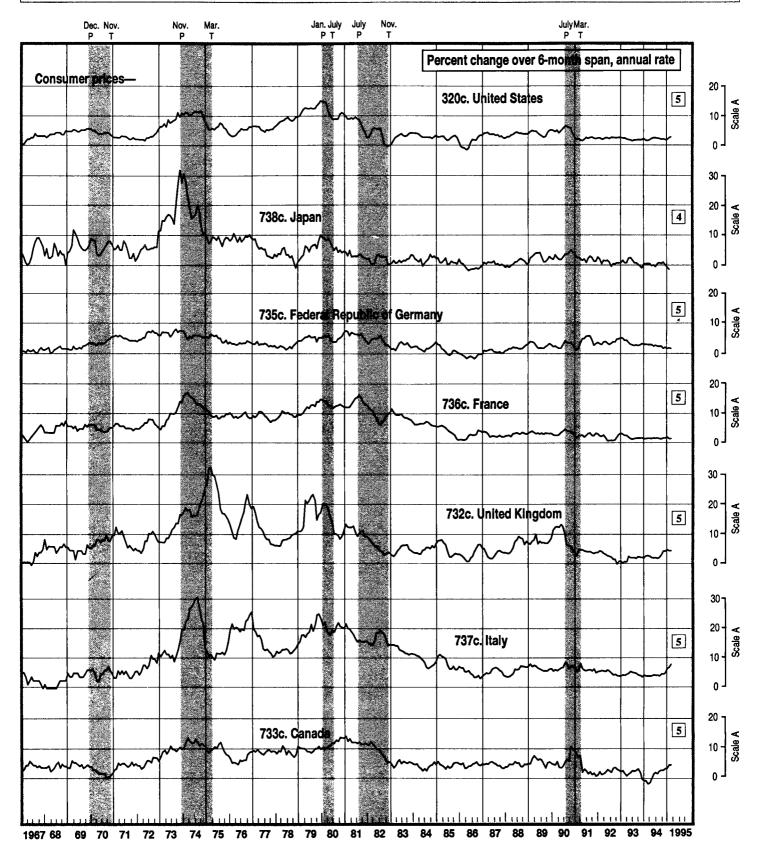

The largest upward revisions were to exports of goods and services, \$4.0 billion; to imports of goods and services, \$2.4 billion; and to producers' durable equipment (PDE), \$2.3 billion. The largest downward revision was to PCE, \$2.2 billion. Revised producer prices indexes for computers and peripheral equipment accounted for most of the revision to PDE and to imports and accounted for some of the revision to exports. Most of the revision to exports was due to revised seasonal adjustment factors that were updated as part of an annual revision of the balance of payments accounts; see page 70 of "U.S. International Transactions, Revised Estimates for

1983-94" in this issue. Newly available information on net foreign travel (also from the annual revision of the balance of payments accounts) resulted in revisions to exports and imports and in a largely offsetting revision to PCE services, which accounted for most of the revision in PCE.