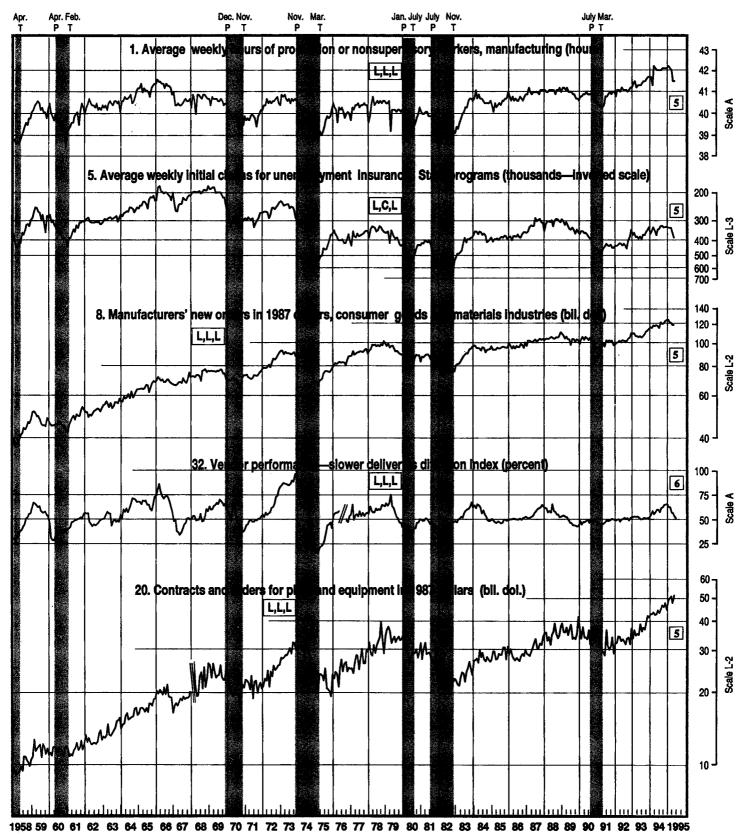

ries include a centered moving average, which is shown as a heavy line superimposed on the actual monthly data.
- · Parallel lines across a plotted series indicate a missing data value, change in definition, or other significant break in continuity.
- The box near the end of each plotted series indicates the latest data month (Arabic numeral) or quarter (Roman numeral) shown or, for series computed over a span of time (diffusion indexes and rates of change), the latest data period used in computing the series

## **Composite Indexes**



Note.—The numbers and arrows indicate length of leads (-) and lags (+) in months from business cycle turning dates. Current data for these series are shown on page C-1.

Composite Indexes: Rates of Change



## Composite Indexes: Leading Index Components



## Composite Indexes: Leading Index Components—Continued



This series is smoothed by an autoregressive-moving-average filter developed by Statistics Canada.
 This is a copyrighted series used by permission; it may not be reproduced without written permission from the University of Michigan, Survey Research Center.

Note.—Current data for these series are shown on page C-1.

## Composite Indexes: Coincident Index Components



Note.—Current data for these series are shown on page C-1.

## Composite Indexes: Lagging Index Components



This series is smoothed by an autoregressive-moving-average filter developed by Statistics Canada.
 Note.—Current data for these series are shown on page C-1.

## **Employment and Unemployment**



## Output, Production, and Capacity Utilization



#### Sa