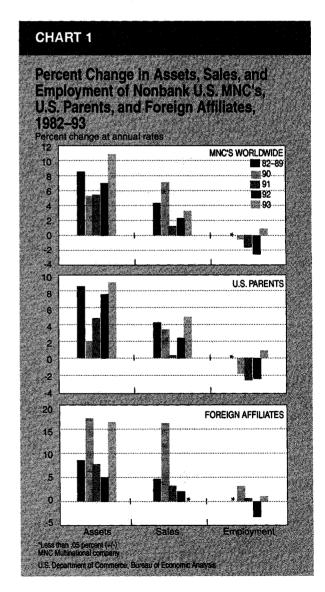

#### 31 U.S. Multinational Companies: Operations in 1993

Growth in the overall operations of U.S. multinational companies picked up in 1993 after several years of weakness. The pickup was largely centered in the operations of U.S. parent companies and reflected improved economic conditions in the United States and the entry of several large U.S. companies into the parent-company universe.