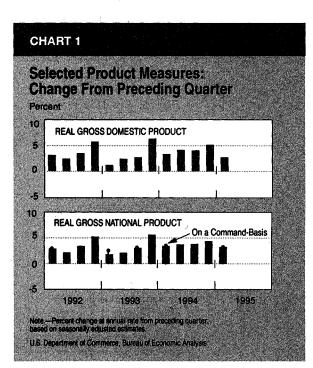

Gross national product (GNP).—Real GNP increased 3.2 percent in the first quarter, 0.5 percentage point more than the increase in real GDP (chart 1 and table 3).<sup>2</sup> Receipts of factor income from the rest of the world increased more than payments of factor income; profits accounted for a little more than half of the increase in receipts, and interest income accounted for nearly all of the increase in payments.

Real GNP on a command basis increased slightly more than real GNP in the first quarter—3.3 percent, compared with 3.2 percent—reflecting an improvement in the terms of trade.<sup>3</sup> In the fourth quarter, command-basis GNP increased

Table 3.—Relation of Gross Domestic Product, Gross National Product, and Command-Basis Gross National Product in Constant Dollars

[Seasonally adjusted at annual rates]

|                                                                                                                             | Billions                    | of 1987 c | iollars | Percent of from pre- |        |  |
|-----------------------------------------------------------------------------------------------------------------------------|-----------------------------|-----------|---------|----------------------|--------|--|
| \$                                                                                                                          | Change from Level preceding |           |         | quarter              |        |  |
|                                                                                                                             |                             | quarter   |         | 1994:IV              | 1995:1 |  |
|                                                                                                                             | 1995:1                      | 1994:IV   | 1995:1  | 1004.11              | 1000,1 |  |
| Gross domestic product                                                                                                      | 5,470.1                     | 66.8      | 36.3    | 5.1                  | 2.7    |  |
| Plus: Receipts of factor income from the rest of the world                                                                  | 156.1                       | 5.4       | 12.9    | 16.6                 | 41.2   |  |
| the rest of the world                                                                                                       | 167.9                       | 16.1      | 6.9     | 52.4                 | 18.3   |  |
| Equals: Gross national product                                                                                              | 5,458.3                     | 56.1      | 42.3    | 4.3                  | 3.2    |  |
| Less: Exports of goods and services and receipts of factor income from the rest of the world Plus: Command-basis exports of | 862.3                       | 36.8      | 21.2    | 19.6                 | 10.5   |  |
| goods and services and receipts of factor income                                                                            | 877.1                       | 35.2      | 23.3    | 18.3                 | 11.4   |  |
| Equals: Command-basis gross national product                                                                                | 5,473.1                     | 54.5      | 44.4    | 4.1                  | 3.3    |  |
| Addendum:<br>Terms of trade i                                                                                               | 101.7                       | 3         | .2      | -1.2                 | .8     |  |

NOTE.—Levels of these series are found in NIPA tables 1.10 and 1.11.

less than GNP—4.1 percent, compared with 4.3 percent—reflecting a deterioration in the terms of trade.