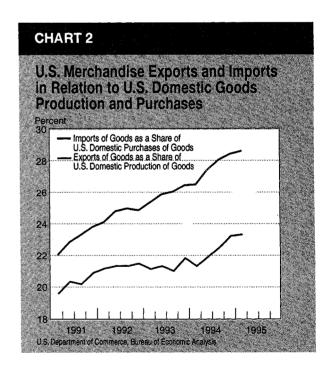

ive products increased slightly, as an increase in vehicles more than offset a decrease in parts. Consumer goods decreased. By area, exports to Japan and to the newly industrialized countries in Asia increased substantially, and exports to Canada and to Western Europe rose by smaller amounts. Increases to these areas were partly offset by a sharp decrease to Mexico, where the local-currency cost of U.S. products rose substantially and economic activity slowed.

Agricultural exports increased \$0.5 billion, or 3 percent, to \$14.0 billion; volume was unchanged. Much of the current-dollar increase was accounted for by a surge in raw cotton, as both prices and volume of cotton continue to be stimulated by substantial crop shortfalls in China and Pakistan. Corn also increased strongly. These



Table C.—U.S. Merchandise Trade, Current and Constant (1987) Dollars
[Balance of payments basis, millions of dollars, quarters seasonally adjusted]

|                                                        |                              |                              | С                            | urrent dollar                | 'S                           |                              |                              |                              |                              | Consta                       | ant (1987) d                | ollars                       |                              |                              |
|--------------------------------------------------------|------------------------------|------------------------------|------------------------------|------