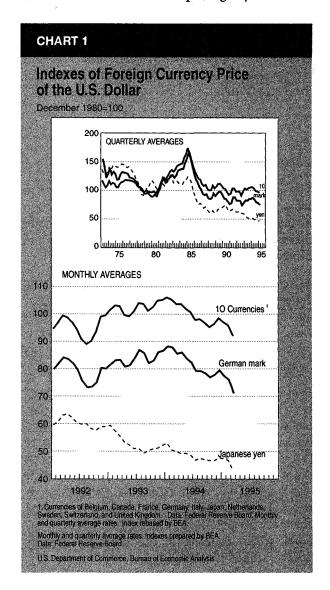

Gross national product (GNP).—Real GNP increased 3.2 percent in the first quarter, 0.5 percentage point more than the increase in real GDP (chart 1 and table 3).<sup>2</sup> Receipts of factor income from the rest of the world increased more than payments of factor income; profits accounted for a little more than half of the increase in receipts, and interest income accounted for nearly all of the increase in payments.