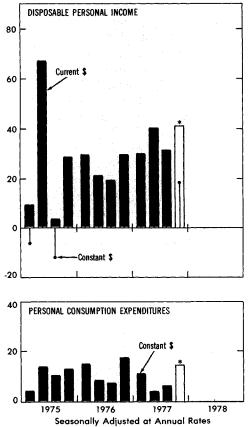

personal outlays. Reflecting these changes, the saving rate appears to have edged up from the 5.5 percent registered in the third quarter, and substantially exceeded the low of 4.1 percent, which it had reached in the first quarter of the year.

The large fourth-quarter increase in personal income carried through to disposable personal income, which outpaced the increase in PCE and other

U.S. Department of Commerce, Bureau of Economic Analysis