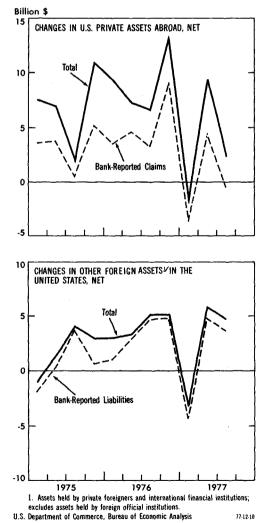

filiates declined \$0.7 billion to \$1.0 billion; there were smaller outflows to affiliates in Western Europe and the Middle East and shifts to net inflows from affiliates in Canada. Net outflows to affiliates in non-petroleum industries were \$0.1 billion, following a \$0.3 billion second-quarter outflow. Outflows to affiliates in Western Europe and Latin America were largely offset by inflows from affiliates in Canada and several other developed countries.

Claims on foreigners reported by U.S. banks declined \$0.2 billion, in contrast to a \$4.6 billion increase in the second quarter (chart 10). This shift to small inflows from large outflows partly reflected a rise in U.S. short-term interest rates relative to short-term

CHART 10

**Capital Flows in U.S. International** Transactions



rates abroad, and some slackening in credit demand in foreign markets. There were shifts to inflows from Caribbean branches of U.S. banks from large outflows in the second quarter and smaller outflows to the United Kingdom.

Net U.S. purchases of foreign securities were \$2.2 billion, \$0.4 billion more than in the second quarter. Foreign new issues were \$2.3 billion, up \$0.3 billion. An increase in Canadian issues, largely corporate issues, more than offset a decline in Western European issues. U.S. purchases of foreign stocks increased \$0.1 billion, mainly reflecting purchases of the stock of a British petroleum company sold by the British Government. Redemptions and sales of outstanding bonds increased slightly.

U.S. official reserve assets declined \$0.2 billion. The major factor