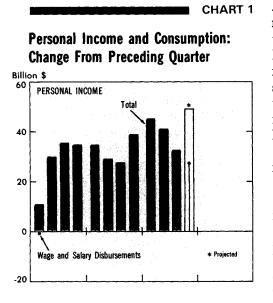

A \$5 billion cost-of-living adjustment to social security benefit payments, which became effective July 1, had resulted in an unusually large increase in thirdquarter transfer payments.

The fourth-quarter increase in personal income was substantially larger than the increase in the third quarter, when the pace of personal income slowed sharply. However, it was only moderately larger than the first- and second-quarter increases (chart 1 and table 2). If wage and salary disbursements of government and government enterprises and transfer payments are excluded from personal income to make it a better approximation of the current-dollar value of production in the private sector, the fourth-quarter increase of \$37½ billion (annual rate) was about the same as the increases in the first and second quarters. If, in addition, farm proprietors' income, which tends to fluctuate widely, is excluded, the fourth-quarter increase of \$311/2 billion is about the same as the firstquarter increase and less than the second-quarter increase. Finally, if attention is focused on wage and salary disbursements in the private sector, the fourth-quarter increase is substantially less than the increases in the first and second quarters-\$201/2 billion as compared with \$26 billion and \$27 billion.

#### Table 2.—Personal Income and Selected Components

[Billions of dollars, seasonally adjusted at annual rates]

|                                                                               | 1976:<br>IV-<br>1977:<br>I | 1977:<br>I–<br>1977:<br>II | 1977:<br>II~<br>1977:<br>III | 1977:<br>111-<br>1977:<br>Nov. |
|-------------------------------------------------------------------------------|----------------------------|----------------------------|------------------------------|--------------------------------|
| Personal income                                                               | 44.6                       | 40,4                       | 32,6                         | 47.6                           |
| Less: Wage and salary<br>disbursements of<br>government and<br>government en- |                            |                            |                              |                                |
| terprises                                                                     | 2.3                        | 2.4                        | 3.4                          | 6.5                            |
| Transfer pay-<br>ments                                                        | 5.5                        | -0.5                       | 5.7                          | 3.4                            |
| Equals: Personal in-<br>come originat-<br>ing in the pri-<br>vate sector      | 36.8                       | 38.5                       | 23.5                         | 37.7                           |
| Less: Farm proprietors'<br>income                                             | 4, 1                       | -1.0                       | -4.2                         | 6.0                            |
| Equals: Personal in-<br>come originat-<br>ing in the non-<br>farm private     |                            |                            | {                            |                                |
| sector<br>Of which wage and                                                   | 32.7                       | 39.5                       | 27.7                         | 31.7                           |
| salary disburse-<br>ments 1                                                   | 25.8                       | 27.2                       | 14.7                         | 20.6                           |