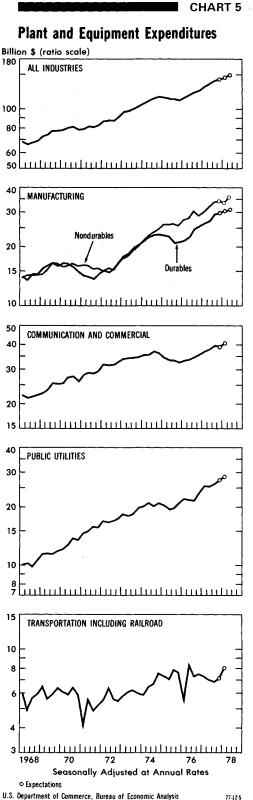

d structures will increase about 20 percent. Transfer payments may increase sharply if new mechanisms for assisting the poor and aged go into effect.

Receipts will increase about 10 percent, somewhat less rapidly than in 1977. The rate of increase in general own-source receipts will continue to decline—to 10 percent or somewhat less. Slower economic growth will be a

contributing factor, and legislative changes—although they are not likely to be large—will involve more tax cuts than increases. Severance tax yields will continue to increase, but not at the 1977 rate.

Federal grants will increase more (Continued on page 23)





U.S. Department of Commerce, Bureau of Economic Analysis

77-12-4

18

# Plant and Equipment Expenditures, Quarters of 1977 and First and Second Quarters of 1978



U.S. Department of Commerce, Bureau of Economic Analysis

BUSINESS expects to increase spending for new plant and equipment 2.7 percent in the first quarter of 1978 and 2.5 percent in the second (table 1). These are larger increases than the 1.4 percent planned for the fourth quarter of 1977, but smaller than the actual increase of 4.6 percent in the third quarter. The figures are based on the latest BEA survey, conducted in late October and November. These plans put spending in the first half of 1978 at a seasonally adjusted annual rate of \$148.1 billion, 4.7 percent above the second half of 1977; this compares with a 6.9-percent increase from the first to the second half of 1977.

Capital spending in 1977 is projected to total \$137.0 billion, 13.7 percent above 1976; spending rose 6.