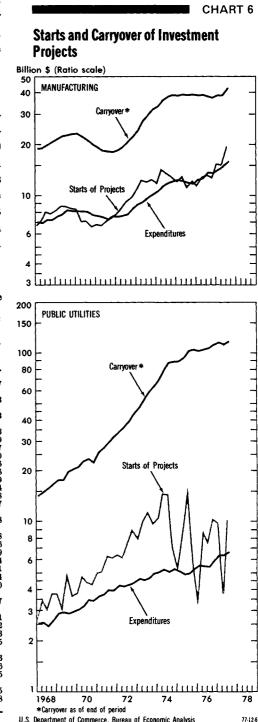

s' spending rose 6 percent in the third quarter, to a seasonally adjusted annual rate of \$63.0 billion, after a 5½-percent increase in the second quarter. Spending plans call for an increase of 2 percent in the fourth quarter, a decline of 0.4 percent in the first quarter of 1978, and an increase of  $5\frac{1}{2}$  percent in the second. The third-quarter advance was stronger in durables than in nondurables; the machinery, aircraft, and stone-clay-glass industries reported large increases. In the fourth quarter, durables and nondurables account about equally for the increase. In the first quarter, an increase in durables is more than offset by a decline in nondurables. The sizable increase in the second quarter is in both durables and nondurables, with a larger increase in nondurables.



Table 2.- Expenditures for New Plant and Equipment by U.S. Business: Percent Change from Preceding Year

|                                                                                                                                                                                                                                                                                                                                              | 1976                                               | 1977                                                                                                                                                               | expected a