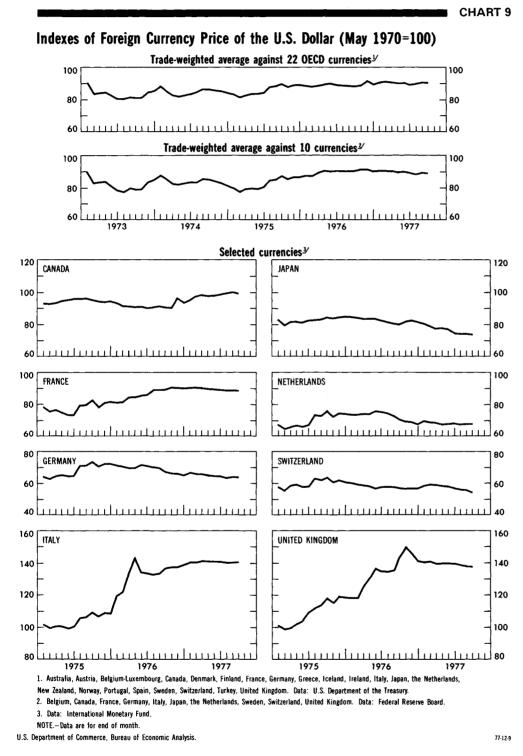

S. International Transactions [Millions of dollars, seasonally adjusted]

" Revised. " Preliminary.

251-139 0 - 78 - 4

relation to the current-account positions of Germany and Japan (chart 9 and table C). The strength of the mark tended to bolster the values against the dollar of other currencies that maintain relatively fixed exchange rates with the mark in the joint European currency float vis-a-vis the dollar (the snake), particularly the Dutch guilder

and Belgian franc. In addition, reflecting the close trading relationship between Germany and France, the mark's strength contributed to the appreciation of the French franc against the dollar. Beginning in early August, a rise in U.S. short-term interest rates relative to rates abroad led to some recovery of the dollar against these



currencies except against the Swiss franc. By late September, the dollar resumed its decline against these currencies. In contrast, the dollar was stable against the British pound sterling in the first part of the quarter, as British authorities maintained a target rate between the pound and the dollar. Later in the quarter, the British allowed the pound to float more freely. and the value of the dollar declined against the pound. From the end of June to the end of September, the dollar declined about 1 percent against most major European currencies and against the Japanese yen; against the Swiss franc, the decline was 5 percent.

The U.S. dollar continued to appreciate against the Canadian dollar, reflecting a narrowing of the spread between United States and Canadian interest rates and