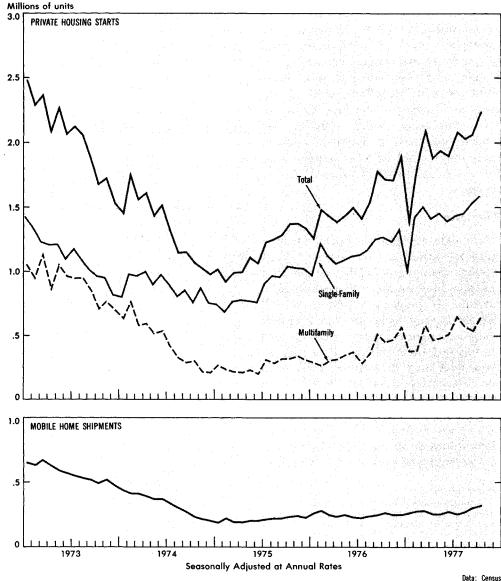

(Continued on page 23)

CHART 2

# Housing Starts and Mobile Home Shipments

increased much less than in the third quarter. The data on which the estimates for electricity are based are incomplete and some of them are subject to large revisions.