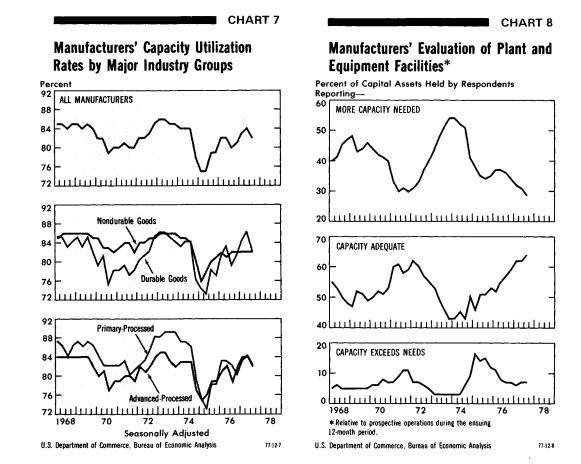

|                            |                      |                         | 3.43                                       | 8, 56              | 7.54                | 10.22                  | 9.76                   | 3, 79                | 10, 23               | 102, 45              | 105, 55              | 107.67               | 112, 03              | 115, 45                | 112, 92              | 116, 59                                   |        |

Starts are estimated by adding changes in carryover to expenditures during the given 2. Carryover refers to expenditures yet to be incurred on plant and equipment projects

already underway at end of period.
3. Includes industries not shown separately.
4. Includes guided missiles and space vehicles.

21



Table 4.-Manufacturers' Capacity Utilization Rates: Operating Rates and Ratios of Operating to Preferred Rates 1

[Seasonally adjusted]

|                                                                                                                                                  |                                  |                                   | Operati                          | ng rates (p                      | ercent)                           |                                   |                                  |                                              | Ra                                           | tios of oper                                 | rating to p                                  | referred rat                                 | es