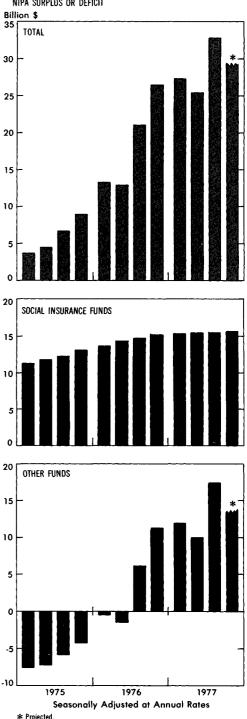

ely to remain near the 1977 level. Because fiscal pressures on many State and local governments have been reduced substantially, purchases other than compensation and structures will increase about 20 percent. Transfer payments may increase sharply if new mechanisms for assisting the poor and aged go into effect.

Receipts will increase about 10 percent, somewhat less rapidly than in 1977. The rate of increase in general own-source receipts will continue to decline—to 10 percent or somewhat less. Slower economic growth will be a

contributing factor, and legislative changes—although they are not likely to be large—will involve more tax cuts than increases. Severance tax yields will continue to increase, but not at the 1977 rate.

Federal grants will increase more (Continued on page 23)





U.S. Department of Commerce, Bureau of Economic Analysis

77-12-4

18

# Plant and Equipment Expenditures, Quarters of 1977 and First and Second Quarters of 1978



U.S. Department of Commerce, Bureau of Economic Analysis

BUSINESS expects to increase spending for new plant and equipment 2.7 percent in the first quarter of 1978 and 2.5 percent in the second (table 1). These are larger increases than the 1.4 percent planned for the fourth quarter of 1977, but smaller than the actual increase of 4.6 percent in the third quarter. The figures are based on the latest BEA survey, conducted in late October and November. These plans put spending in the first half of 1978 at a seasonally adjusted annual rate of \$148.1 billion, 4.7 percent above the second half of 1977; this compares with a 6.9-p