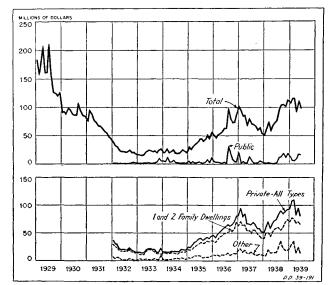

ite increase in the volume of new work initiated, after allowance for the usual seasonal changes. In any event, an upward movement as large and as rapid as that which occurred in the final months of 1938 seems improbable.

The behavior of contracts for residential building has resembled to some extent the behavior of total contracts. Figure 7 presents data on the value of residential contracts, as adjusted for seasonal variation by the Board of Governors of the Federal Reserve System. This seasonally adjusted series rose sharply from January through September 1938, and then rose more slowly until March of this year. Since that time there has been no further advance, when allowance is made for the usual seasonal changes. For the first 6 months of 1939, residential contracts have increased



Figure 7.—Residential Building Contracts Awarded in 37 Eastern States, Adjusted for Seasonal Variation, 1929-39.

Source: Compiled by the F. W. Dodge Corporation and adjusted for seasonal variation by the Board of Governors of the Federal Reserve System.

nearly two-thirds over the first half of 1938. If, during the remainder of the year, residential contracts should follow the expected seasonal changes, and should continue, after adjustment for seasonal variation, the recent sidewise movements, the increase for the year as a whole would be about half that shown for the first 6 months.

Two sustaining factors in residential construction, which are likely to make their influence felt in the near future, may aid in maintaining the present rate of increase. It is probable that contracts for