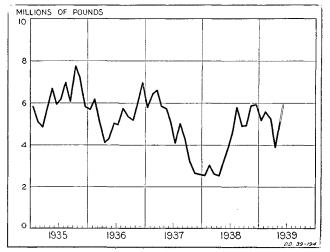

Figure 3.—Wool Consumption, Apparel Class, 1935–39. (U. S. Department of Commerce, Bureau of the Census.)

Note.—Consumption has been placed on a weekly average basis, as data are compiled for 4- and 5-week months. The July figure is a preliminary estimate.

Other lines of manufacturing showed improvement in July after allowance for seasonal influences—the most frequent change, however, was one of less-than-usual contraction rather than actual expansion in operations. Textile industries generally experienced a less-thanseasonal drop during July, according to preliminary reports. This was similar to the June experience. Rayon deliveries in June were in a volume previously exceeded in only 2 months; similar large deliveries are indicated for July. Cotton mills curtailed June output less than seasonally estimated, and woolen mills advanced operations for the second successive month. Woolen mills have received large orders for finished goods, and the current level of operations is as high as in any month for 2 years. (Figure 3.) Shipments of building materials moved in larger volume to meet the needs of the construction industry.