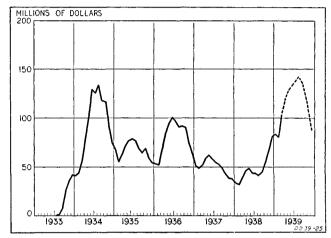

6 months of 1939 made an even more favorable comparison with the first 6 months of 1938. Direct measures of current construction activity are not available on a comprehensive basis for any period shorter than a year. However, some indirect indications may be derived for certain parts of the construction field. A rough estimate for residential construction, based on

the amount of work started in each month and on an approximation of the lag between the start of work and its completion, suggests that this type of work was substantially more active in the first half of 1939 than in the corresponding period of 1938. Similar estimates for commercial building and factory construction, on the other hand, indicate that the volume of current activity for these types of work has been less in 1939



Figure 8.—Reported Project Costs for All Public Works Administration Programs, Both Federal and Non-Federal, for which Appropriations Were Provided Prior to 1939, By Months, July 1933 Through December 1939. (Public Works Administration.)

Note.—Reported project costs represent the estimated costs of materials in place (including cost of labor performed) and miscellaneous costs for that portion of the construction project that was completed during the month. This chart shows only the reported project costs under programs authorized prior to 1939. Data for April through December 1939 are estimates of the Public Works Administration. Figures for July 1938–December 1939 have been revised since presentation in the May 1939 issue of the Survey.

than in 1938.<sup>2</sup> These categories are r