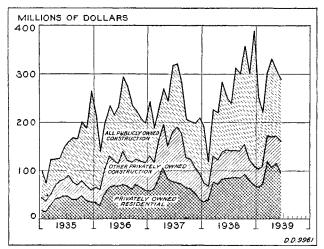

7<br>1, 094            | 51, 709<br>21, 102<br>14, 568<br>23, 162<br>15, 614                       |

<sup>1</sup> End of month.

Adjusted for seasonal variations.

<sup>&</sup>lt;sup>2</sup> Adjusted for number of working days.

# Recent Developments in Construction Activity

By Samuel J. Dennis, Chief, Construction and Real Property Section, Division of Economic Research

DURING the first half of 1939, construction work was initiated in large volume in comparison with corresponding periods of recent years. The total value of construction contracts awarded, as reported by the F. W. Dodge Corporation, was 31 percent higher than during the first 6 months of 1938, and was larger than for any corresponding period since 1931. As Figure 6 shows, however, the movement of construction contracts



Figure 6.—Construction Contracts Awarded in 37 Eastern States, 1935-39.

(F. W. Dodge Corporation.)

since the beginning of 1938 has not been continuously upward. Recovery from the recession of 1937 began in the first quarter of 1938, and the volume of construction contracts increased with only minor interruptions from February through December. During the first few months of this period a seasonal expansion was to be expected, and the actual increase was probably of about the magnitude of the usual seasonal change. In the third quarter, however, the increase was more rapid. and continued after a seasonal decline would ordinarily have taken place. Until August, the increase was shared about equally by public and private work, but the subsequent upward movement resulted almost wholly from