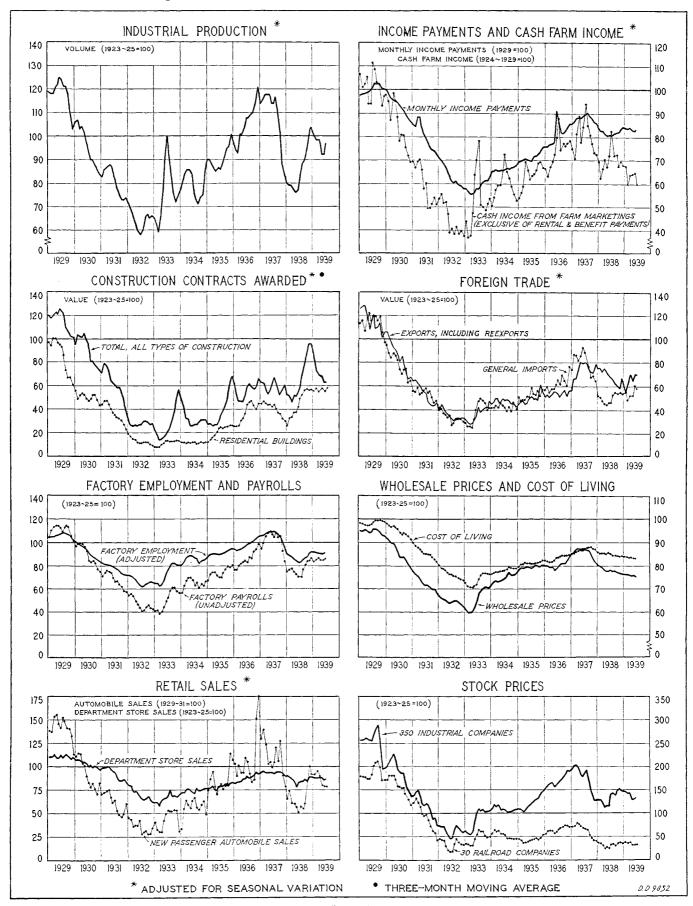

## Monthly Business Indicators, 1929-39

### **Business Situation Summarized**

BUSINESS made further progress during July as the forward move initiated in May was extended. The general pattern was one of resistance to the normal midsummer slackening, and business volumes on a seasonally corrected basis were materially higher than the average for the second quarter. Construction was at a seasonal peak, and operations in this industry were higher than in the summer of 1937. Wholesale and industrial buying has expanded, and, in general, business commitments continue to be made more freely than during the first half of the second quarter. Retailers have also enlarged their purchases in wholesale markets, particularly for fall delivery.

This expansion in purchasing has been a significant development. In both June and July there were pronounced buying waves in some of the important staples.

Figure 2.—Domestic Sales and Domestic Deliveries of Copper, 1938 and 1939.

Buying of cotton textiles again appeared in volume during the latter part of July, following the exceptionally active business in June—in that month aggregate orders received by cotton-goods manufacturers exceeded production by more than three-fifths. Extensive forward purchasing of copper by domestic consumers has occurred; the buying spurt that began in the final days of June swelled the June–July sales to a total slightly above sales in the purchasing wave during the business upswing in the summer of 1938. (See fig. 2.) Foreign sales of copper also increased.

Prices of copper, steel scrap, hides, and a few other industrial commodities increased slightly during July, but quotations of most industrial raw materials have remained essentially unchanged. Prices of certain farm staples have declined as the outlook for this year's harvests has improved materially since May. Cash

farm income has reflected the lower prices received for products marketed this year; however, enlarged Government payments have offset smaller receipts from sales of farm products and, in terms of purchasing power, farm income is larger than last year.

In July business in all major areas was substantially ahead of a year ago though below the 1937 volume for the same month. Percentage increases over 1938 were not so large as in June in some instances since the vigorous forward movement in production and sales which

characterized the latter half of 1938 was gaining momentum last July. Consumer purchasing in both urban and rural areas is higher than last year. Buying of durable commodities shows marked advances, although lagging behind the 1937 results. Sales of many nondurable goods of general use, however, are about on a par with those in the summer of 1937. Industrial production was one-fifth higher than in July 1938; output of a wide variety of durable commodities was sharply advanced from that period.

Industrial activity during July was better maintained relative to June than allowed for in the seasonal calculations. Movement of freight over the railroads increased somewhat more than seasonally expected and was 12 percent larger than a year earlier. Manufacturing production on an adjusted basis was higher than in June. The automobile industry, however, was an important exception as assembly operations were curtailed earlier than in the immediate past years. Assembly of 1939 model cars was substantially completed by the end of July, and the industry was purchasing for new model requirements.

The rate of operations at steel mills in July stood out among the manufacturing industries. After the holi-

day curtailments early in July, steel ingot production was advanced rapidly to 60 percent of capacity by the end of the month. Daily output averaged 57 percent of capacity as compared with 53 percent in June whereas a pronounced decline is the usual experience in July. The contraseasonal improvement in steelingot production was an extension of the rise initiated in the latter part of May subsequent to the accumulation of large orders, but the trade reviews report that the July production rate has been supported by recent buying from a variety of consuming industries.

Other lines of manufacturing showed improvement in July after allowance for seasonal influences—the most frequent change, however, was one of less-than-usual contraction rather than actual expansion in operations. Textile industries generally experienced a less-thanseasonal drop during July, according to preliminary reports. This was similar to the June experience. Rayon deliveries in June were in a volume previously exceeded in only 2 months; similar large deliveries are indicated for July. Cotton mills curtailed June output less than seasonally estimated, and woolen mills advanced operations for the second successive month. Woolen mills have received large orders for finished goods, and the current level of operations is as high as in any month for 2 years. (Figure 3.) Shipments of building materials moved in larger volume to meet the needs of the construction industry.

Bituminous-coal production increased more than seasonally in June; output was somewhat in excess of consumption, as stocks were being replenished. As steady supplies of coal are assured the reaccumulation of stocks by consumers has been slow and holdings in July were much smaller than a year ago. Production of gasoline in July was exceptionally large, and gasoline stocks, despite record consumption, were slightly above those of a year ago. Reflecting the basic growth of the electric power industry, energy produced in July exceeded production in July 1937.

The improvement in business, resumption of volume production at soft-coal mines, and changes in seasonal industries increased employment in June. Workers' incomes were larger than in May and aggregate compensation of employees for the month was 7 percent larger than in June 1938. Higher pay rolls at coal mines contributed to the rise in the adjusted index of employees' compensation to 85.0 (1929=100) for June as compared with 83.3 for May. In June, the adjusted index of total income payments at 83.6 was 0.8 points above the May estimate. A contraction in farm income for the month partly offset gains in other types of income. Total income payments were 6 percent larger than in June of last year when payments, seasonally adjusted, were at the low of the 1937-38 decline. Preliminary data indicate a further rise in the index of income payments for July.