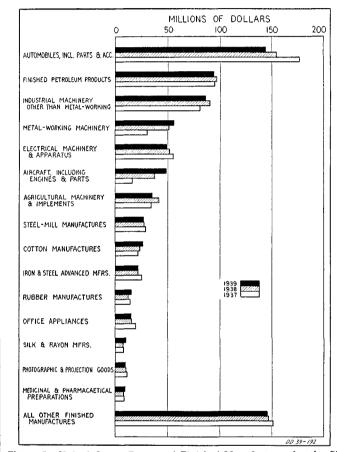

nufactures. In terms of quantity, these exports were 12 percent larger in the second quarter of 1939 and 5 percent smaller in the first quarter than in the corresponding quarters of 1938. Exports of manufactured foodstuffs were 21 percent larger in quantity and 5 percent larger in value in the first half of 1939 than a year before.

The import trade of the United States increased considerably during the first half of 1939, though the

aggregate was considerably less than the export total. The quantity of total imports was about one-fourth larger in the second quarter of 1939 than in the second quarter of 1938, during which period the trade reached the lowest level in recent years.

In the first half of 1939, as compared with the first half of 1938, the total value of imports increased 14



Figure 5.—United States Exports of Finished Manufactures for the Six Months Ending June 1937-39.

percent. The quantity of imports increased by a somewhat larger percentage, since the unit value of the commodities included averaged about 2 percent lower than a year before. Four of the five economic classes showed increases as follows: crude materials, 20 percent; crude foodstuffs, 21 percent; semimanufactures, 30 percent; and finished manufactures, 13 percent.

Mainly because sugar shipments from Cuba were relatively small in the first 4 or 5 months of the year, imports of manufactured foodstuffs for the period January to June were 5 percent smaller in quantity than in the corresponding period of 1938. Also, in contrast with the increase recorded for the majority of the import commoditie