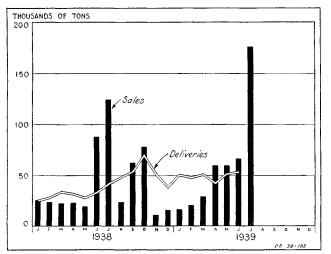

This expansion in purchasing has been a significant development. In both June and July there were pronounced buying waves in some of the important staples.

Figure 2.—Domestic Sales and Domestic Deliveries of Copper, 1938 and 1939.

Note.—Sales as reported by the American Metal Market are producers' sales of refined metal for domestic delivery. Deliveries, compiled by Copper Institute, Inc., represent producers' shipments to consumers in the United States. Sales in July include the reported daily sales through July 24.

Buying of cotton textiles again appeared in volume during the latter part of July, following the exceptionally active business in June—in that month aggregate orders received by cotton-goods manufacturers exceeded production by more than three-fifths. Extensive forward purchasing of copper by domestic consumers has occurred; the buying spurt that began in the final days of June swelled the June–July sales to a total slightly above sales in the purchasing wave during the business upswing in the summer of 1938. (See fig. 2.) Foreign sales of copper also increased.