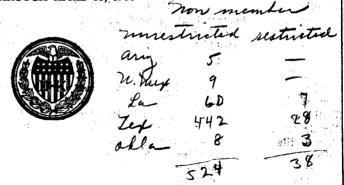

| F. & M. State Bank          |
| Runge             | Citizens State Bank (SA)    |

| San Angelo  | Concho Valley Loan & Trust Co. |
|-------------|--------------------------------|
| San Antonio | Merchants & Mechanics Bk. (SA) |
| Saratoga    | Saratoga State Bank (H)        |
| Southmayde  | Security State Bank            |
| Temple      | Temple Trust Co.               |
| Weslaco     | Security State Bank (SA)       |

market had



41.3/33

# Federal Reserve Bank of Dallas

SUPPLEMENT No. 5

LIST OF MEMBER AND NON-MEMBER BANKS

ELEVENTH FEDERAL RESERVE DISTRICT

Which We Are Advised Have Been Authorized to Resume Banking Operations

THIS LIST EMBODIES ALL CHANGES MADE SINCE THE ISSUANCE OF OUR ORIGINAL LIST, ACCORDING TO REPORTS RECEIVED BY US THROUGH APRIL 12, 1933



# THIS LIST IS NOT INTENDED TO BE USED AS A PAR LIST

THIS LIST IS BASED UPON THE BEST INFORMATION OBTAINABLE BY THE FEDERAL RESERVE BANK OF DALLAS TO DATE AND SHOULD BE VERIFIED.

IT IS GIVEN WITHOUT RESPONSIBILITY ON OUR PART.

(Issued April 13, 1933)

#### **MEMBER BANKS**

Additions to list of MEMBER BANKS authorized to resume banking operations:

#### NEW MEXICO

Lordsburg First National Bank (EP)

#### TEXAS

| Burkburnett First National   | Bank   | Paris