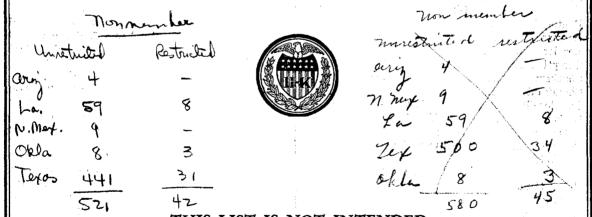

s than \$500 drawn on an unlicensed member or non-member bank to be protested when returned solely for the reason "Drawn against restricted account," please stamp or write on the face of the item the word "Protest," accompanied by the usual A. B. A. designation of your bank.

This circular supersedes our general letter of March 24, 1933, and amends our check collection circular No. 10, series of 1930.

Yours very truly,

Bamelinney Governor.

470,01(11)

# Federal Reserve Bank of Dallas

SUPPLEMENT No. 3

LIST OF MEMBER AND NON-MEMBER BANKS

IN THE

ELEVENTH FEDERAL RESERVE DISTRICT

Which We Are Advised Have Been Authorized to Resume Banking Operations

THIS LIST EMBODIES ALL CHANGES MADE SINCE THE ISSUANCE OF OUR ORIGINAL LIST, ACCORDING TO REPORTS RECEIVED BY US THROUGH MARCH 29, 1933



THIS LIST IS NOT INTENDED TO BE USED AS A PAR LIST

THIS LIST IS BASED UPON THE BEST INFORMATION OBTAINABLE BY THE FEDERAL RESERVE BANK OF DALLAS TO DATE AND SHOULD BE VERIFIED. IT IS GIVEN WITHOUT RESPONSIBILITY ON OUR PART.

(Issued March 30, 1933)

#### **MEMBER BANKS**

Additions to list of MEMBER BANKS authorized to resume banking operations:

#### NEW MEXICO

Lordsburg First National Bank (EP)

#### TEXAS

| Burkburnett First National                             |      | Paris +   | First          | National | Bank |
|--------------------------------------------------------|------|-----------|----------------|----------|------|
| Edgewood First National                                |      | Pittsburg | Pittsburg      | National | Bank |
| Littlefield T First National