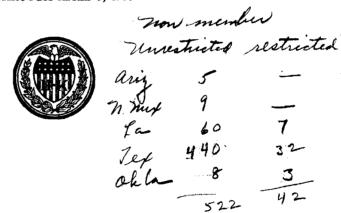

|

Digitized for FRASER http://fraser.stlouisfed.org/ Federal Reserve Bank of St. Louis

# Federal Reserve Bank of Dallas

SUPPLEMENT No. 4

LIST OF MEMBER AND NON-MEMBER BANKS
IN THE

ELEVENTH FEDERAL RESERVE DISTRICT

Which We Are Advised Have Been Authorized to Resume Banking Operations

THIS LIST EMBODIES ALL CHANGES MADE SINCE THE ISSUANCE OF OUR ORIGINAL LIST, ACCORDING TO REPORTS RECEIVED BY US THROUGH APRIL 5, 1933



# THIS LIST IS NOT INTENDED TO BE USED AS A PAR LIST

THIS LIST IS BASED UPON THE BEST INFORMATION OBTAINABLE BY THE FEDERAL RESERVE BANK OF DALLAS TO DATE AND SHOULD BE VERIFIED. IT IS GIVEN WITHOUT RESPONSIBILITY ON OUR PART.

(Issued April 6, 1933)

#### **MEMBER BANKS**

Additions to list of MEMBER BANKS authorized to resume banking operations:

#### NEW MEXICO

Lordsburg First National Bank (EP)

### TEXAS

| MidlothianFirst National Bank✓WeslacoFirst National Bank (SA)O'DonnellFirst National BankWheelerFirst National Bank                                                                                                           | *ForneyLittlefield |                     | Bank V<br>Bank V | ParisPittsburgRoxton | First Pittsburg First | National<br>National<br>National | Bank<br>Bank