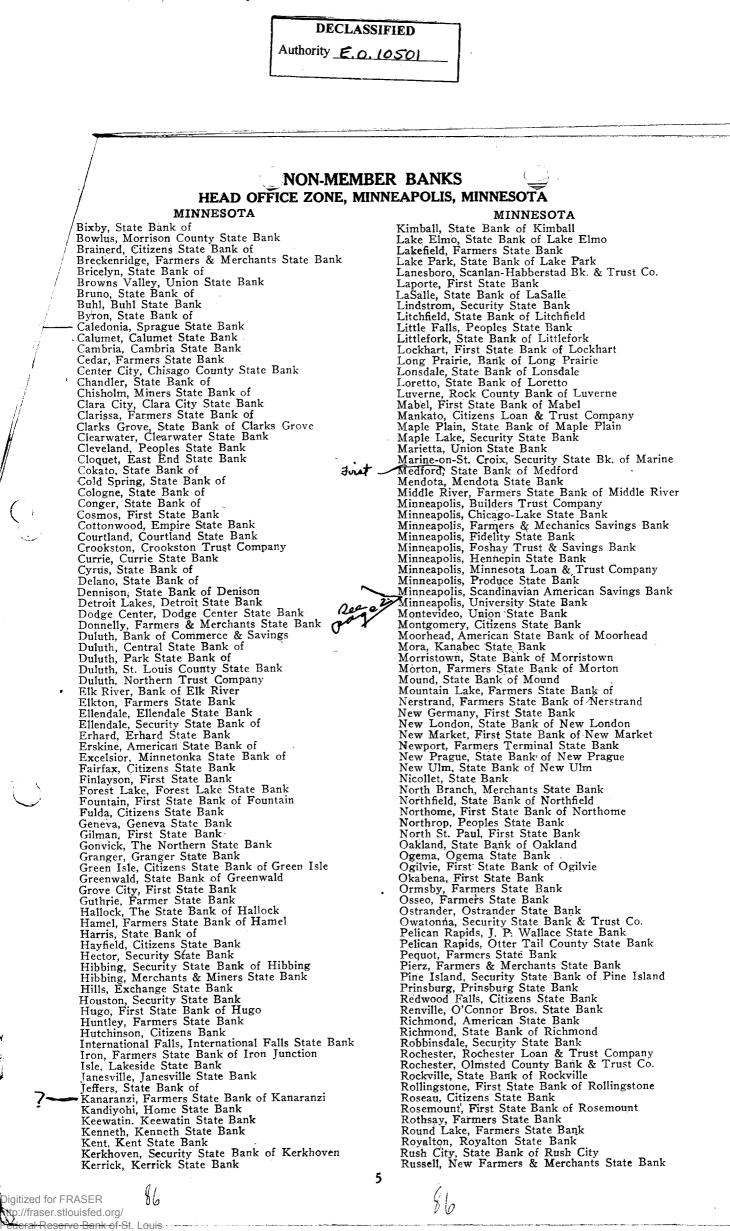

NINTH DISTRICT

OFFICE OF THE CHAIRMAN And Federal Reserve Agent

N PEYTON CHAIRMAN AND FEDERAL RESERVE AGENT M. BAILEY ASSISTANT FEDERAL RESERVE AGENT W. SWANSON ASSISTANT FEDERAL RESERVE AGENT

470.01 (9 January 19

ا المحمد بلون و الار جوانيا

and the same same

RECEIVED FEDERAL RESERVE BOARD WASHINGTON

1935 JAN 23 AM 11 39

Federal Reserve Board, Washington, D. C.

Gentlemen:

We are enclosing a supplemental list of banks in the Ninth Federal Reserve District reported closed, reopened, etc., from April 30, 1932 to January 15, 1935.

Very truly yours,

F. M. Bailey, Asst.Federal Reserve Agent

FMB: EP Enclosure

THIS LIST OF BANKS REPORTED CLOSED FROM APRIL 30, 1932 TO JANUARY 15, 1935, INCLUSIVE, IS MADE WITHOUT PREJUDICE OR WARRANTY OF ANY STATEMENT THEREIN AND IS STRICTLY CONFIDENTIAL.