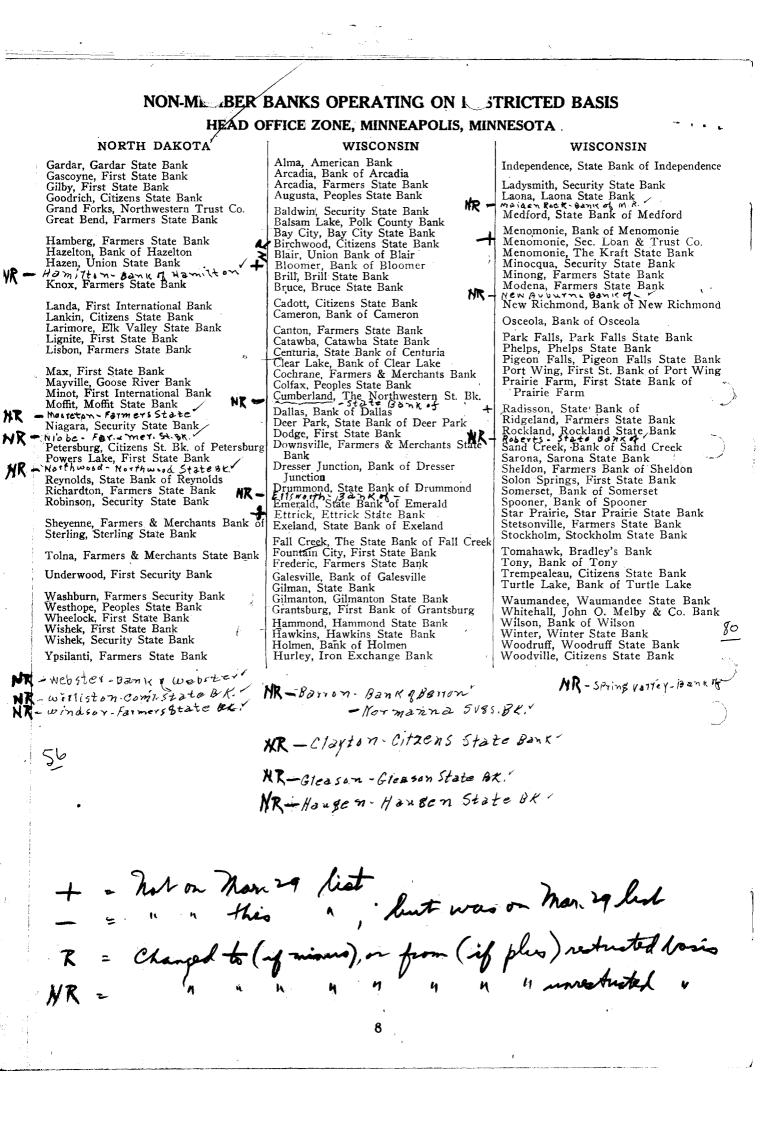

NINTH DISTRICT

OFFICE OF THE CHAIRMAN And Federal Reserve Agent

N PEYTON CHAIRMAN AND FEDERAL RESERVE AGENT M. BAILEY ASSISTANT FEDERAL RESERVE AGENT W. SWANSON ASSISTANT FEDERAL RESERVE AGENT

470.01 (9 January 19