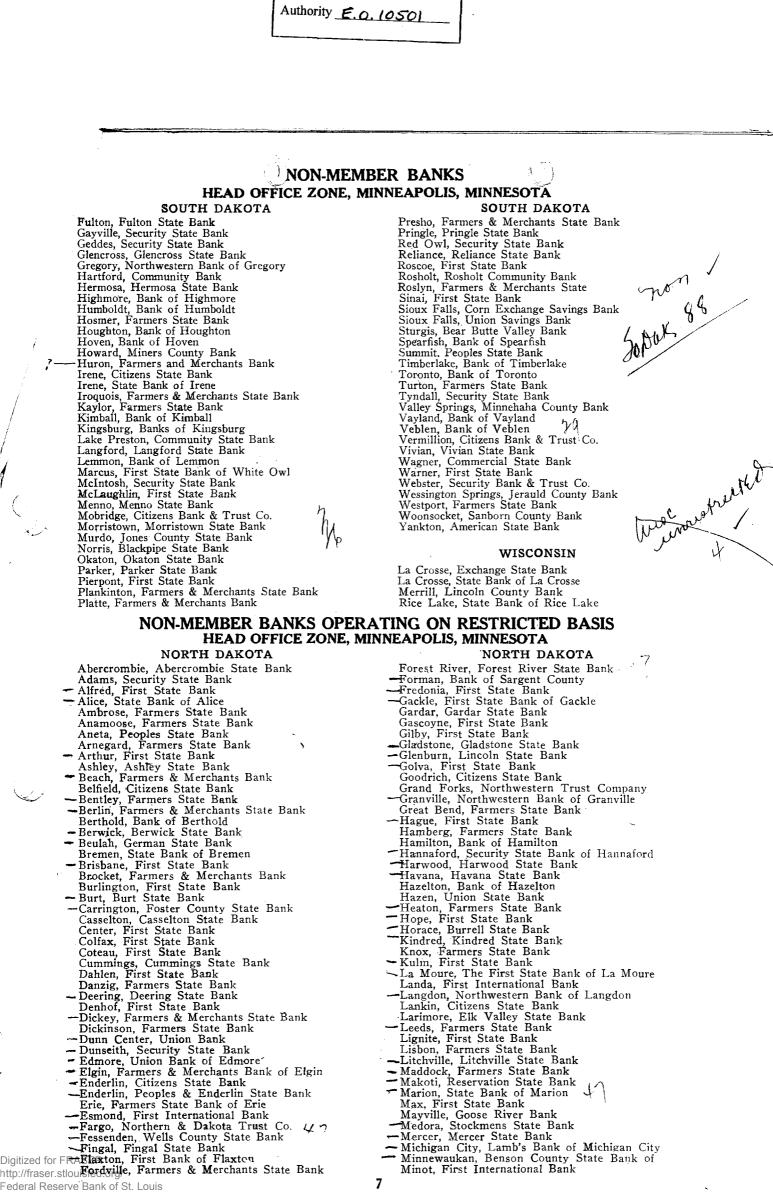

NINTH DISTRICT

OFFICE OF THE CHAIRMAN And Federal Reserve Agent

N PEYTON CHAIRMAN AND FEDERAL RESERVE AGENT M. BAILEY ASSISTANT FEDERAL RESERVE AGENT W. SWANSON ASSISTANT FEDERAL RESERVE AGENT

470.01 (9 January 19

ا المحمد بلون و الار جوانيا

and the same same

RECEIVED FEDERAL RESERVE BOARD WASHINGTON

1935 JAN 23 AM 11 39

Federal Reserve Board, Washington, D. C.

Gentlemen:

We are enclosing a supplemental list of banks in the Ninth Federal Reserve District reported closed, reopened, etc., from April 30, 1932 to January 15, 1935.

Very truly yours,

F. M. Bailey, Asst.Federal Reserve Agent

FMB: EP Enclosure

THIS LIST OF BANKS REPORTED CLOSED FROM APRIL 30, 1932 TO JANUARY 15, 1935, INCLUSIVE, IS MADE WITHOUT PREJUDICE OR WARRANTY OF ANY STATEMENT THEREIN AND IS STRICTLY CONFIDENTIAL.