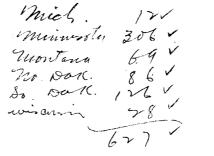

anzig, Farmers State Bank Denhof, First State Bank Dickinson, Farmers State Bank

Fordville, Farmers & Merchants State Bk. Forest River, Forest River State Bank NR- Erie-Farmers Stater



35

1.

#### Reproduced from the Unclassified / Declassified Holdings of the National Archives

٠. ٢



Digitized for FRASER http://fraser.stlouisfed.org/ Federal Reserve Bank of St. Louis

forbett

470,0160

7000

# FEDERAL RESERVE BANK OF MINNEAPOLIS, MINNESOTA



## THIS LIST SUPERSEDES ALL PREVIOUS LISTS

MARCH 29, 1933

LIST OF MEMBER AND NON-MEMBER BANKS IN THE NINTH FEDERAL RESERVE DISTRICT WHICH ACCORDING TO ADVICES RECEIVED HAVE RE-OPENED UP TO AND INCLUDING MARCH 29, 1933. ALSO BANKS LICENSED TO RE-OPEN ON A **RESTRICTED BASIS.** -

Monmenter Minich. IN montan nontan 3V No Nak 66 -William 87 V



THIS LIST DOES NOT TAKE THE PLACE OF THE PAR LIST

not on man 16 list

Digitized for FRASER http://fraser.stlouisfed.org/ Federal Reserve Bank of St. Louis Reproduced from the Unclassified / Declassified Holdings of the National Archives

#### **MEMBER BANKS**

#### HEAD OFFICE ZONE, MINNEAPOLIS, MINNESOTA

#### MICHIGAN

-Alpha, First National Bank

- Bessemer, The Bessemer National Bank Lalumet, First National Bank
- ▶Escanaba, Escanaba National Bank
- Escanaba, First National Bank
  \*Escanaba, The State Savings Bank
  \*Ewen, State Bank of Ewen
- ✓\*Gladstone, Gladstone State Sav. Bank
- Hancock, First National Bank Hermansville, First National Bank Houghton, Houghton National Bank
- \*Iron Mountain, Commercial Bank Ironwood, Gogebic National Bank Aronwood, Mer. & Miners Nat'l Bk.
-