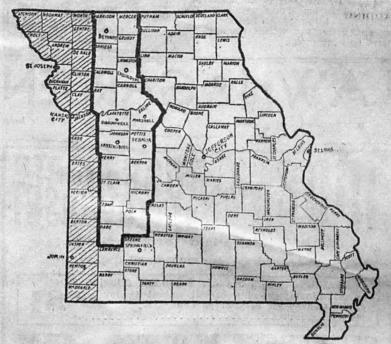

Receipt is acknowledged of your letter of March 16, 1938, together with a current time schedule covering currency shipments from St. Louis and from Kansas City to towns located in the thirteen counties in Western Missouri which petitioned for transfer from the Eighth to the Tenth Federal Reserve District.

The above-mentioned letter and attachments were made a part of the Board's file covering the petitions on March 21, 1938, on which date I was in Washington and delivered them in person. Thanking you for your cooperation in this matter, I am