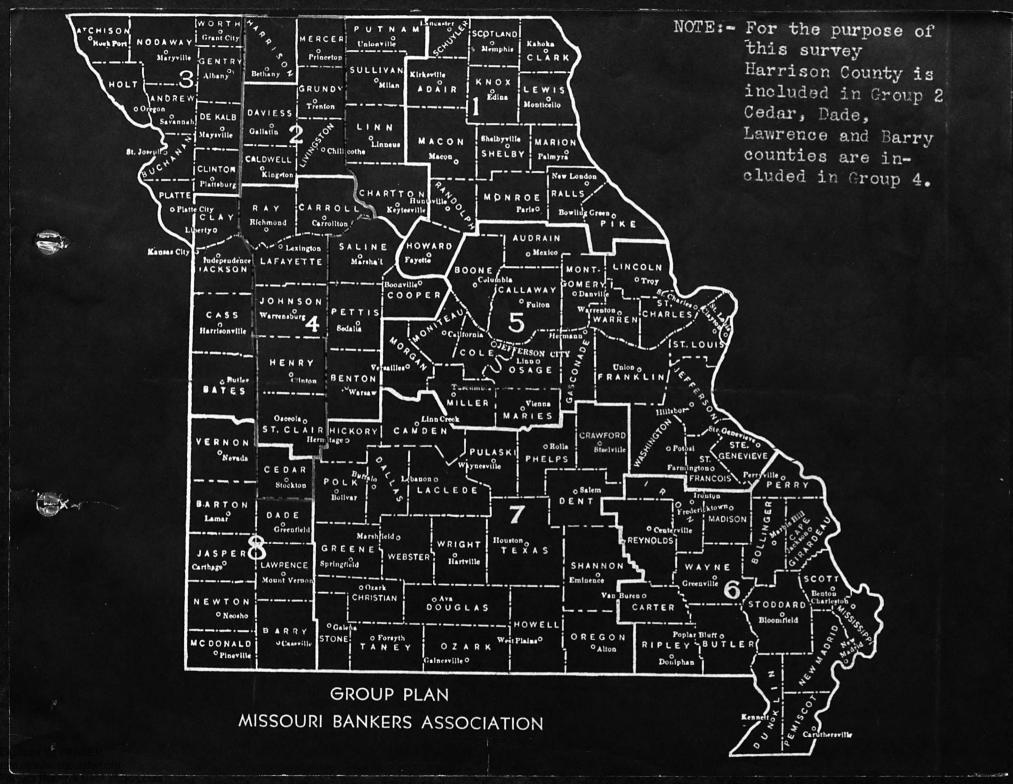

Receipt is acknowledged of your letter of March 16, 1938, together with a current time schedule covering currency shipments from St. Louis and from Kansas City to towns located in the thirteen counties in Western Missouri which petitioned for transfer from the Eighth to the Tenth Federal Reserve District.

The above-mentioned letter and attachments were made a part of the Board's file covering the petitions on March 21, 1938, on which date I was in Washington and delivered them in person. Thanking you for your cooperation in this matter, I am