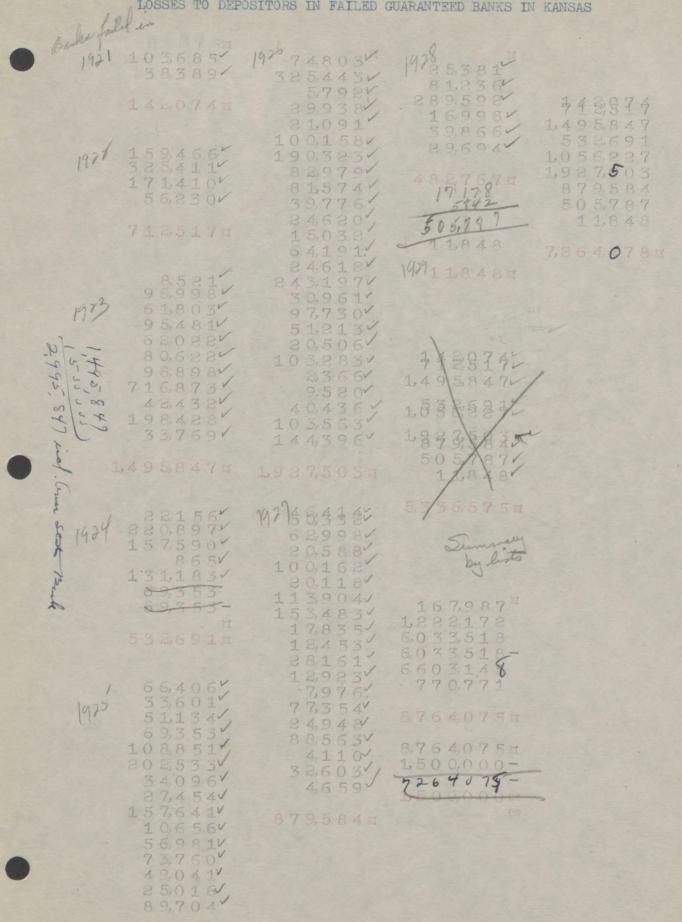

itized for FRASER s://fraser.stlouisfed.org

Furnished by Back Commención, Kanado, in 1934 or 197 Bank Depositors' Guaranty Law of Kansas was passed by the 1909 Legislature and became effective on June 30, 1909. This law was repealed on the 14th day of March, 1929. High Point - in February, 1922, out of 1108 banks there were 714 banks which were members of the guaranty fund LOw Point - in January, 1929, out of 854 banks there were 34 banks which were members of the guaranty fund Approximate number of banks belonging to Guaranty Fund, 1911 to date of Number J queser State barban as g repeal: ally Dec. 31 each year Presu in reports of the Ben 1911 -442 1918 -613 1925 - 611 1919 -1912 -462 649 1926 -399 1920 - 683 1927 -1913 -481 78 1928 - 39 508 1921 - 714 1914 -Sept 1, 1912 456 1922 -March, 1929 - 34 1915 -526 698 Sept1, 1914 499 1923 - 681 1916 -546 Sept1. 1916 539 1917 -577 1924 - 651 Total Capital - \$18,732,000.00 Sp71,1915 604 Total Surplus - 10,240,031.99 Sp71,1920 676 Total Deposits - 184,608,466.92 Sept 1,1922 703 714 Banks, December 31, 1921 Wote. These figures Get 3, 1924 651 \*Number of failed guaranteed banks by years: do not aggee, 610 Jan 1,1926 5 Sept 1, 1926 225 1910 - 1 1922 - 15 1926 - 27 4 Sept 1, 1928 1923 - 181924 - 101925 - 141919 -1 1927 - 15 1928 - 3 1920 - 2 1929 -1921 -8 1 are apply \$13,704,391.86 \*\*\* Total Guaranty Fund certificates issued \$7,053,520.16 (2) \$6,650,871.70 >> \*\*\*\* Dividends paid Balance unpaid certificates involving 52,029 creditors Income into Guaranty Fund from all sources including assessments paid by banks, interest paid on accounts, forfeited bonds and collections Disbursements from account (dividends paid from \$ 2,788,774.14 Guaranty Fund) 2,771,445.41 \$ 2,788,774.14 Total costs to state banks as above Total loss to guaranteed banks in reorganization of American State Bank, Wichita, Kansas Stock 1,500,000.00 cost to maranteed banks buyhtby banks \$ 1,500,000.00 4,288,774.14 Total cost to guaranteed banks \*31 of above number closed, paid in full, over put, fin guest fut. Out of this amount 29 banks were paid in full, 2 banks paid from final forfeiture of bonds, paying 93% to creditors. Only one bank, however, out of the 29 participated in full from the Guaranty Fund, the other 28 paying from 122% to 90% out of their own assets. (2) \*\*\* Dividends paid from assets and Guaranty Fund (2-) (3) \*\*\*\* This amount includes total liability of Guaranty Fund. (3) \$ 1,859,128,940.00 Total deposits assessed Total assessments on banks 1,678,169.65 Total devider de pourd 7.053, 520 Paiel from guaranty fund 2.771.445 Est. paid fim assets 4,2 \$ 2,075