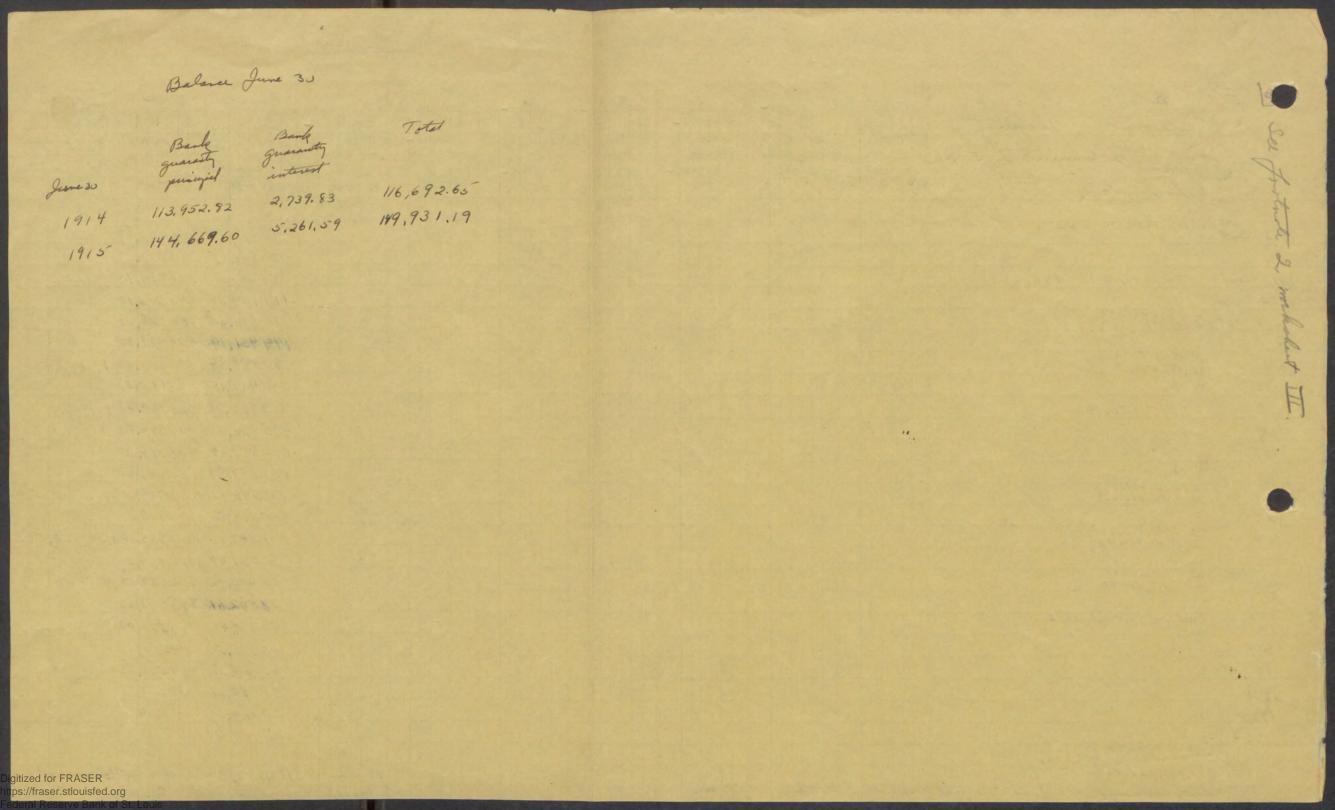

itized for FRASER s://fraser.stlouisfed.org

Furnished by Back Commención, Kanado, in 1934 or 197 Bank Depositors' Guaranty Law of Kansas was passed by the 1909 Legislature and became effective on June 30, 1909. This law was repealed on the 14th day of March, 1929. High Point - in February, 1922, out of 1108 banks there were 714 banks which were members of the guaranty fund LOw Point - in January, 1929, out of 854 banks there were 34 banks which were members of the guaranty fund Approximate number of banks belonging to Guaranty Fund, 1911 to date of Number J queser State barban as g repeal: ally Dec. 31 each year Presu in reports of the Ben 1911 -442 1918 -613 1925 - 611 1919 -1912 -462 649 1926 -399 1920 - 683 1927 -1913 -481 78 1928 - 39 508 1921 - 714 1914 -Sept 1, 1912 456 1922 -March, 1929 - 34 1915 -526 698 Sept1, 1914 499 1923 - 681 1916 -546 Sept1. 1916 539 1917 -577 1924 - 651 Total Capital - \$18,732,000.00 Sp71,1915 604 Total Surplus - 10,240,031.99 Sp71,1920 676 Total Deposits - 184,608,466.92 Sept 1,1922 703 714 Banks, December 31, 1921 Wote. These figures Get 3, 1924 651 \*Number of failed guaranteed banks by years: do not aggee, 610 Jan 1,1926 5 Sept 1, 1926 225 1910 - 1 1922 - 15 1926 - 27 4 Sept 1, 1928 1923 - 181924 - 101925 - 141919 -1 1927 - 15 1928 - 3 1920 - 2 1929 -1921 -8 1 are apply \$13,704,391.86 \*\*\* Total Guaranty Fund certificates issued \$7,053,520.16 (2) \$6,650,871.70 >> \*\*\*\* Dividends paid Balance unpaid certificates involving 52,029 creditors Income into Guaranty Fund from all sources including assessments paid by banks, interest paid on accounts, forfeited bonds and collections Disbursements from account (dividends paid from \$ 2,788,774.14 Guaranty Fund) 2,771,445.41 \$ 2,788,774.14 Total costs to state banks as above Total loss to guaranteed banks in reorganization of American State Bank, Wichita, Kansas Stock 1,500,000.00 cost to maranteed banks buyhtby banks \$ 1,500,000.00 4,288,774.14 Total cost to guaranteed banks \*31 of above number closed, paid in full, over put, fin guest fut. Out of this amount 29 banks were paid in full, 2 banks paid from final forfeiture of bonds, paying 93% to creditors. Only one bank, however, out of the 29 participated in full from the Guaranty Fund, the other 28 paying from 122% to 90% out of their own assets. (2) \*\*\* Dividends paid from assets and Guaranty Fund (2-) (3) \*\*\*\* This amount includes total liability of Guaranty Fund. (3) \$ 1,859,128,940.00 Total deposits assessed Total assessments on banks 1,678,169.65 Total devider de pourd 7.053, 520 Paiel from guaranty fund 2.771.445 Est. paid fim assets 4,2 \$ 2,075