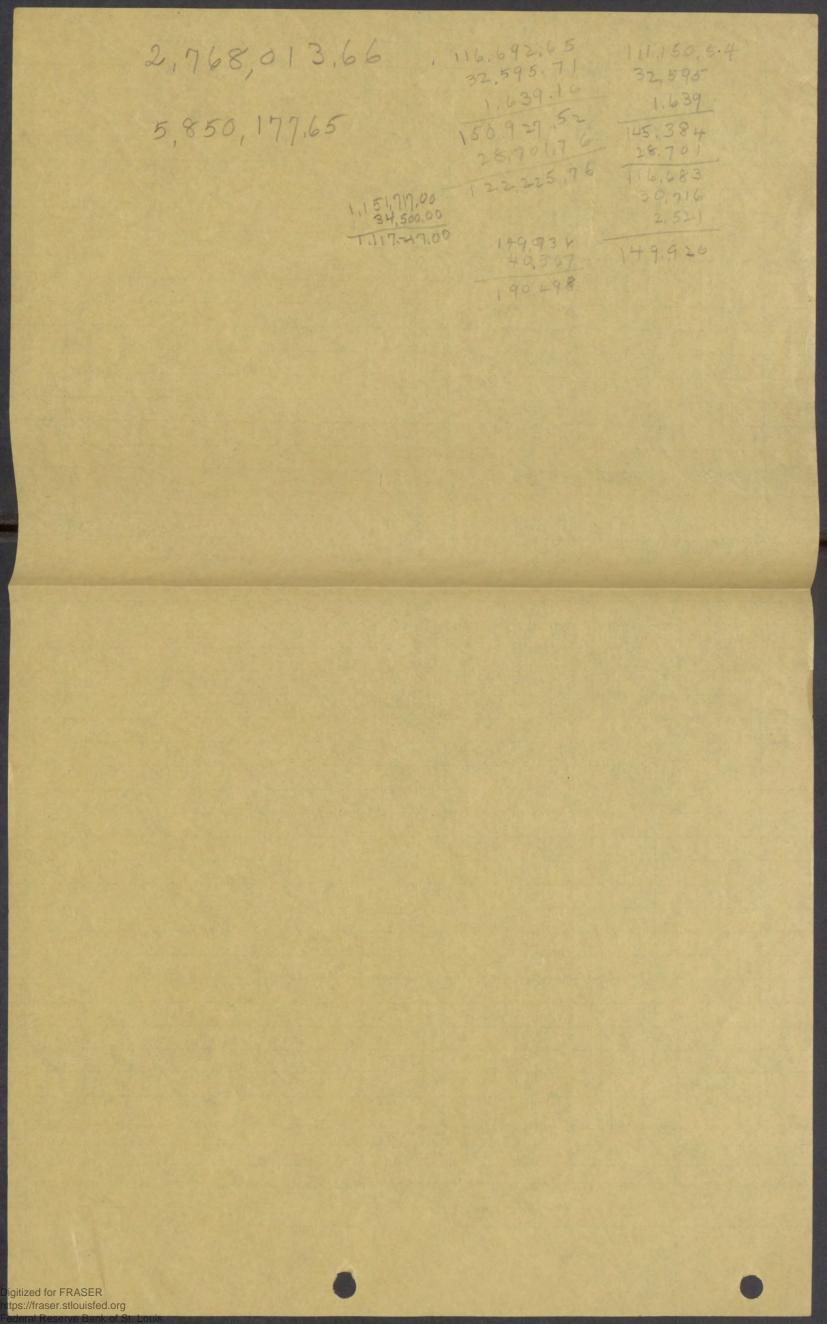

itized for FRASER s://fraser.stlouisfed.org

Furnished by Back Commención, Kanado, in 1934 or 197 Bank Depositors' Guaranty Law of Kansas was passed by the 1909 Legislature and became effective on June 30, 1909. This law was repealed on the 14th day of March, 1929. High Point - in February, 1922, out of 1108 banks there were 714 banks which were members of the guaranty fund LOw Point - in January, 1929, out of 854 banks there were 34 banks which were members of the guaranty fund Approximate number of banks belonging to Guaranty Fund, 1911 to date of Number J queser State barban as g repeal: ally Dec. 31 each year Presu in reports of the Ben 1911 -442 1918 -613 1925 - 611 1919 -1912 -462 649 1926 -399 1920 - 683 1927 -1913 -481 78 1928 - 39 508 1921 - 714 1914 -Sept 1, 1912 456 1922 -March, 1929 - 34 1915 -526 698 Sept1, 1914 499 1923 - 681 1916 -546 Sept1. 1916 539 1917 -577 1924 - 651 Total Capital - \$18,732,000.00 Sp71,1915 604 Total Surplus - 10,240,031.99 Sp71,1920 676 Total Deposits - 184,608,466.92 Sept 1,1922 703 714 Banks, December 31, 1921 Wote. These figures Get 3, 1924 651 \*Number of failed guaranteed banks by years: do not aggee, 610 Jan 1,1926 5 Sept 1, 1926 225 1910 - 1 1922 - 15 1926 - 27 4 Sept 1, 1928 1923 - 181924 - 101925 - 141919 -1 1927 - 15 1928 - 3 1920 - 2 1929 -1921 -8 1 are apply \$13,704,391.86 \*\*\* Total Guaranty Fund certificates issued \$7,053,520.16 (2) \$6,650,871.70 >> \*\*\*\* Dividends paid Balance unpaid certificates involving 52,029 creditors Income into Guaranty Fund from all sources including assessments paid by banks, interest paid on accounts, forfeited bonds and collections Disbursements from account (dividends paid from \$ 2,788,774.14 Guaranty Fund) 2,771,445.41 \$ 2,788,774.14 Total costs to state banks as above Total loss to guaranteed banks in reorganization of American State Bank, Wichita, Kansas Stock 1,500,000.00 cost to maranteed banks buyhtby banks \$ 1,500,000.00 4,288,774.14 Total cost to guaranteed banks \*31 of above number closed, paid in full, over put, fin guest fut. Out of this amount 29 banks were paid in full, 2 banks paid from final forfeiture of bonds, paying 93% to creditors. Only one bank, however, out of the 29 participated in full from the Guaranty Fund, the other 28 paying from 122% to 90% out of their own assets. (2) \*\*\* Dividends paid from assets and Guaranty Fund (2-) (3) \*\*\*\* This amount includes total liability of Guaranty Fund. (3) \$ 1,859,128,940.00 Total deposits assessed Total assessments on banks 1,678,169.65 Total devider de pourd 7.053, 520 Paiel from guaranty fund 2.771.445 Est. paid fim assets 4,2 \$ 2,075