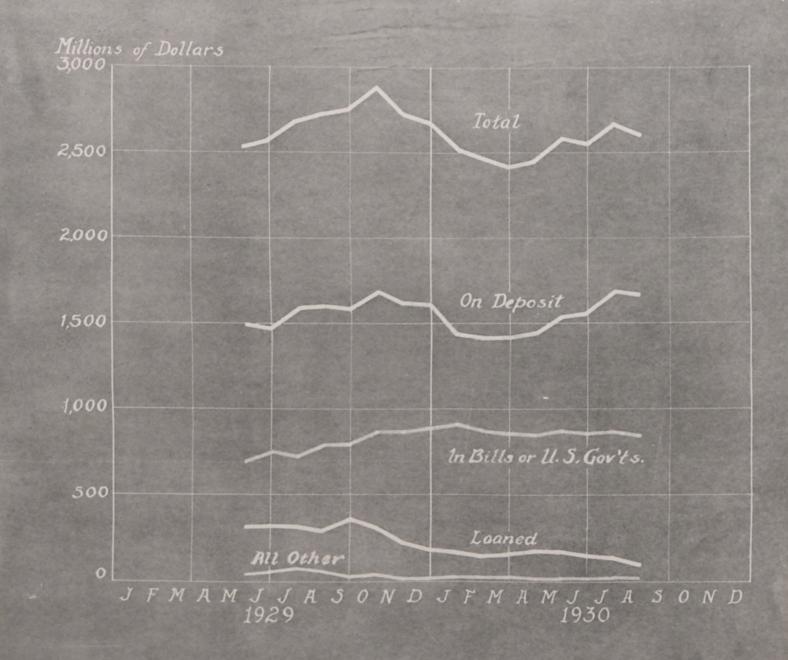

#### CONFIDENTIAL

September 18, 1930.

4301

Dear Governor Meyer:

I have your letter of September 17 concerning the amount of short-term foreign funds in New York for the end of August.

Our first compilation of these figures was in May of last year when the total was \$2,526,000,000. Since that time the high point was reached at the end of October when the total was \$2,871,000,000. Following the crash in the security markets the amount of these funds in New York decreased substantially for several months, reaching a low figure of \$2,421,000,000 at the end of last March. From that date the figure has fluctuated around \$2,500,000,000 with no apparent significance to the movements one way or the other.

I should expect to find a seasonal decline in the amount of short-term foreign funds in New York during the autumn when our exports are heavier, but as you will observe, we have not been compiling the figures long enough to obtain any verification of what might be expected to be the normal trend. I am enclosing a copy of a chart which we keep of these figures.