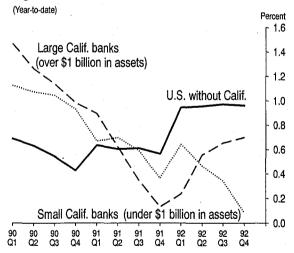

#### Losses at small banks

Figures for the U.S. show that earnings were strong for banks of all sizes in 1992. For example, banks with assets below \$1 billion had an excellent year, as ROA climbed above 1.00 percent. In California, however, quite a different pattern emerged, as 90 percent of 1992 bank earnings were concentrated in a few of the state's largest banks. Indeed, as a group, California's larger banks (over \$1 billion in assets) posted a sharp increase in earnings, with ROA up to a favorable 0.71 percent for 1992, about twice its 1991 ratio (see Figure).

Figure 1: Return on Assets

But banks in California with under \$1 billion in assets reported an ROA of only 0.09 percent for 1992. The state's smallest banks, with assets under \$100 million, suffered a net loss for the year. Unlike their larger statewide branch bank competitors, many of these banks are dependent on smaller local banking markets that are more likely to be susceptible to adverse local economic conditions.