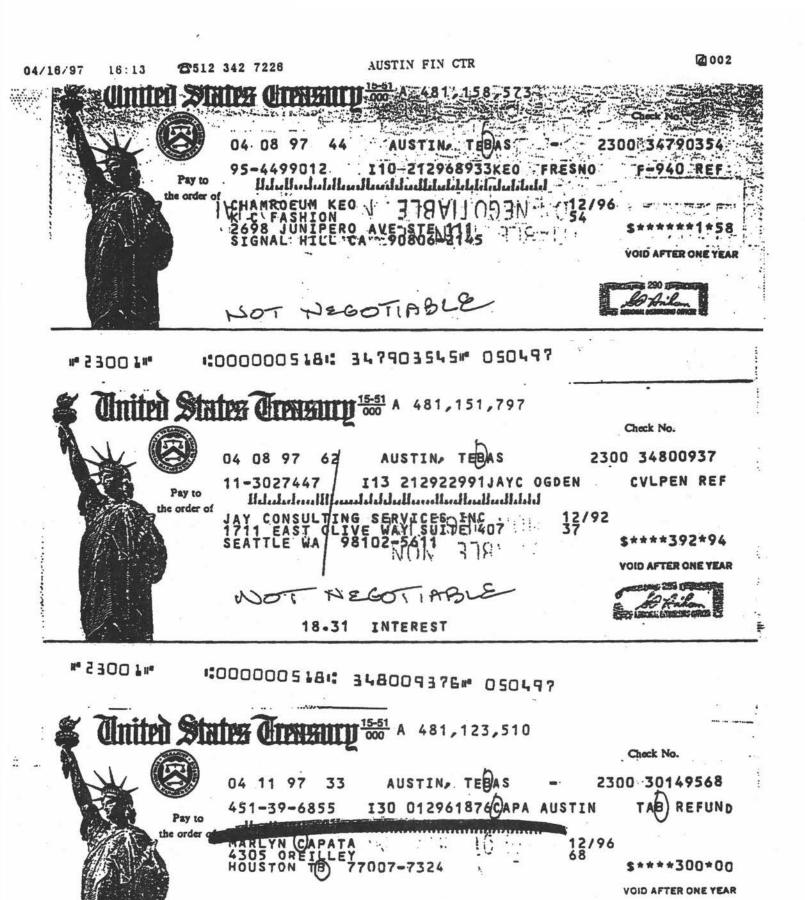

### DETAILS

The U.S. Department of the Treasury, Financial Management Service, Austin Financial Center, has identified a random print error on some U.S. Treasury checks produced during the week of April 7, 1997. Intermittent printer hardware errors resulted in some checks having the 'X' character replaced with a 'B' character and the 'Z' character replaced with a 'C' character. So far, this appears to be limited to IRS tax refund checks. These checks are negotiable. The problem is random and appears to be limited to a small number of checks. The cause of this problem has been identified and corrected. The MICR line is *not* impacted by the misprintings, which occur primarily in the payee/address lines.

### ATTACHMENT

Printed on the reverse of this notice is a sample of checks with the errors.