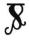

Financial Results of Operations—The decreased volume of Federal Reserve credit employed by member banks during 1924 is shown by the total of bills discounted on December 31, amounting to \$37,822,746 as against \$95,334,183 on the corresponding date of the preceding year. Total bills on hand at the close of 1924 aggregated \$71,705,351 compared with \$137,771,447 on December 31, 1923. Total cash reserves dropped from \$553,389,771 to \$382,951,550 between these dates. Deposits expanded throughout the year, the total of \$320,183,677 on December 31, 1924, comparing with \$272,009,222 a year ago.