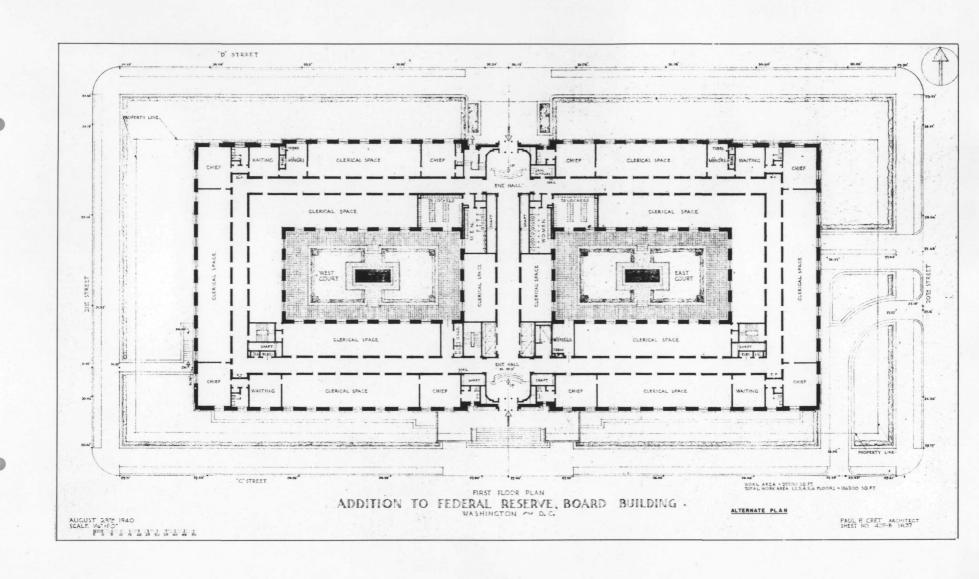

OCTO BER 3 MF 1940 SCALE 1/6"11" 0"

ADDITION TO FEDERAL RESERVE BOARD BUILDING WASHINGTON ~ D. C.

ALTERNATE PLAN

PAUL P. CRET ARCHITECT SHEET NO. 405-B SK.40

AUGUST 2911 1940 REVISED OCT. 3 40 SCALE V6 + 60"