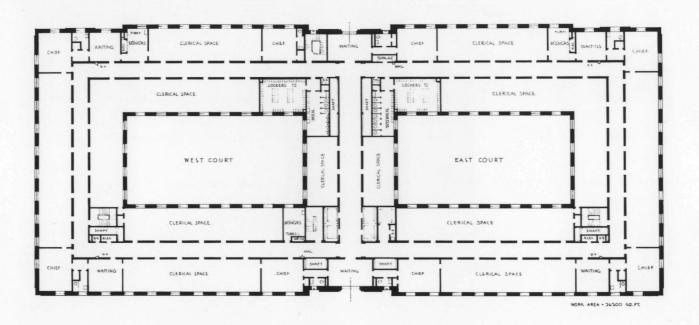

7

ADDITION TO FEDERAL RESERVE BOARD BUILDING WASHINGTON ~ D. C.

AUGUST 297 1940 SCALE Vis. 1-0" PAUL P. CRET ARCHITECT SHEET NO. 405-B SK,38.

ADDITION TO FEDERAL RESERVE BOARD BUILDING WASHINGTON ~ D. C.