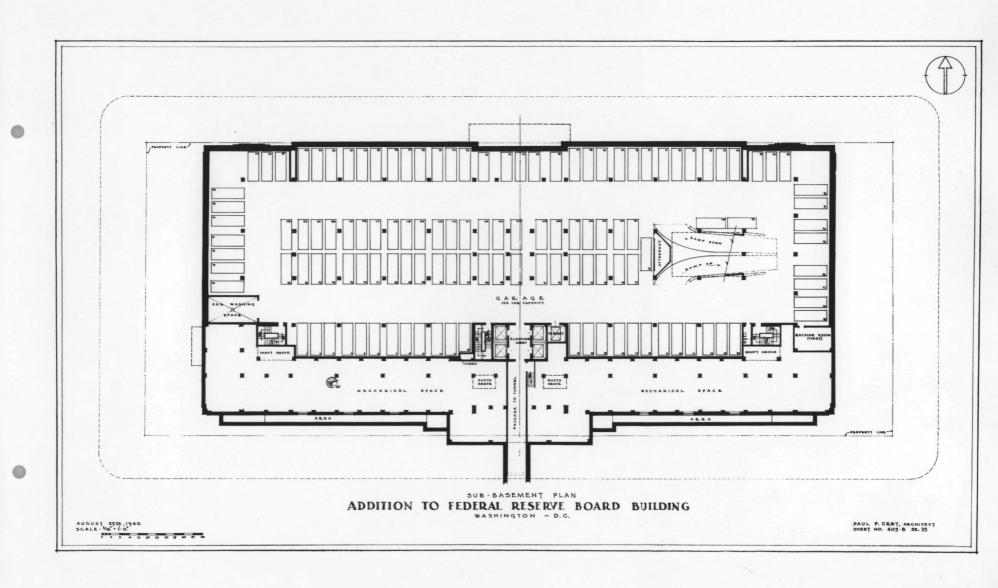

## ADDITION TO FEDERAL RESERVE BOARD BUILDING

WASHINGTON D.C.

PAUL P CRET ARCHITECT PHILADELPHIA PA AUGUST 29 1940

Digitized for FRASER http://fraser.stlouisfed.org/ Federal Reserve Bank of St. Louis

410

"20th 42/2t".