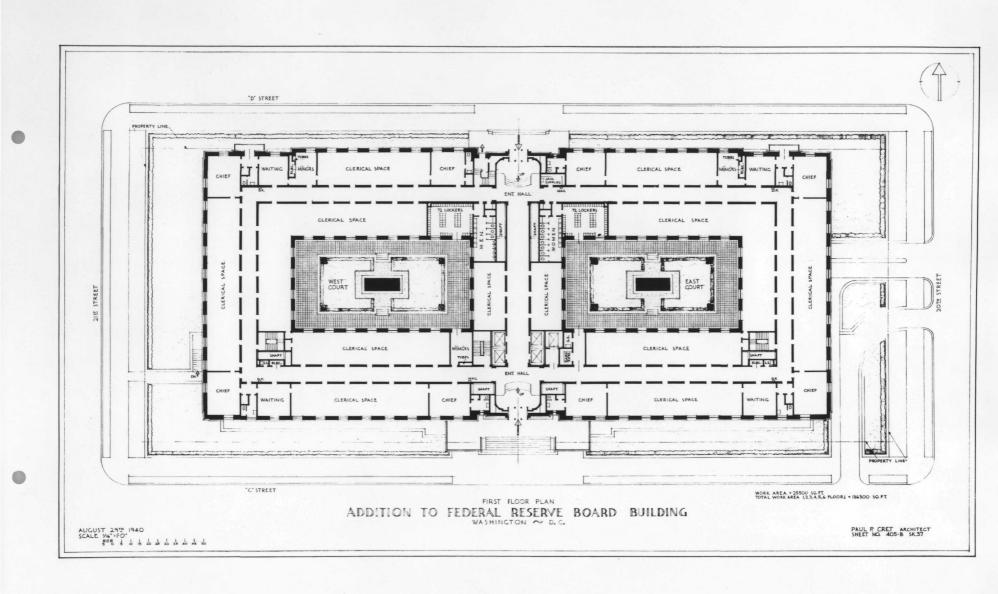

7

ADDITION TO FEDERAL RESERVE BOARD BUILDING WASHINGTON ~ D. C.

AUGUST 297 1940 SCALE Vis. 1-0" PAUL P. CRET ARCHITECT SHEET NO. 405-B SK,38.

ADDITION TO FEDERAL RESERVE BOARD BUILDING WASHINGTON ~ D. C.