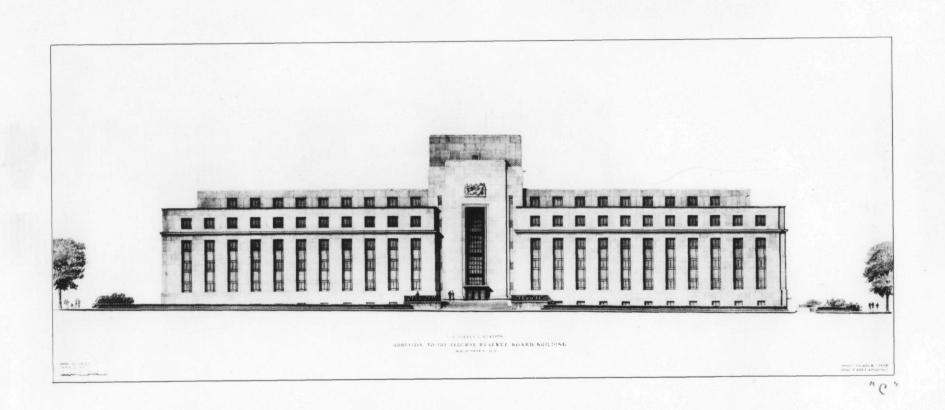

7

ADDITION TO FEDERAL RESERVE BOARD BUILDING WASHINGTON ~ D. C.

AUGUST 297 1940 SCALE Vis. 1-0" PAUL P. CRET ARCHITECT SHEET NO. 405-B SK,38.

ADDITION TO FEDERAL RESERVE BOARD BUILDING WASHINGTON ~ D. C.