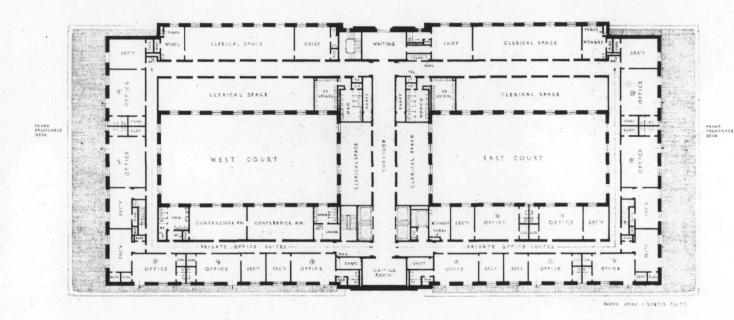

7

ADDITION TO FEDERAL RESERVE BOARD BUILDING WASHINGTON ~ D. C.

AUGUST 297 1940 SCALE Vis. 1-0" PAUL P. CRET ARCHITECT SHEET NO. 405-B SK,38.

ADDITION TO FEDERAL RESERVE BOARD BUILDING WASHINGTON ~ D. C.

AUGUST 29 1940 SCALE 1/6"-1-0" PAUL P. CRET ARCHITECT SHEET NO. 405-B SK.39

ADDITION TO FEDERAL RESERVE BOARD BUILDING WASHINGTON ~ D. C.

AUGUST 29™ 1940 SCALE Ya\* • FO\* PAUL P. CRET ARCHITECT SHEET NO. 405-B SK.40