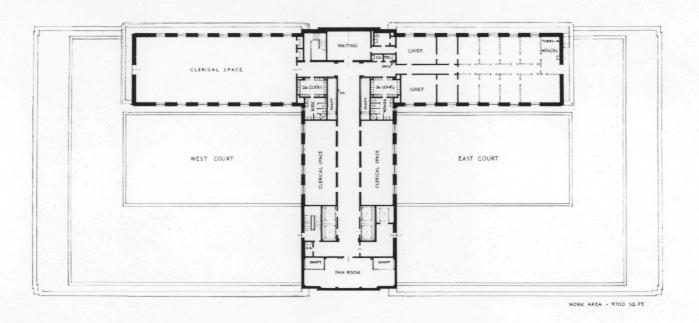

AUGUST 29 1940 SCALE 1/6"-1-0" PAUL P. CRET ARCHITECT SHEET NO. 405-B SK.39

ADDITION TO FEDERAL RESERVE BOARD BUILDING WASHINGTON ~ D. C.

AUGUST 29™ 1940 SCALE Ya\* • FO\* PAUL P. CRET ARCHITECT SHEET NO. 405-B SK.40