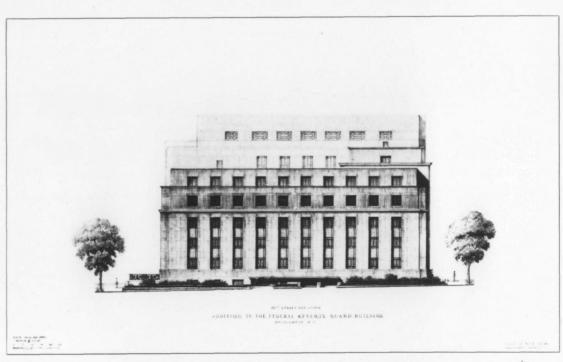

OCTO BER 3 MF 1940 SCALE 1/6"11" 0"

ADDITION TO FEDERAL RESERVE BOARD BUILDING WASHINGTON ~ D. C.

ALTERNATE PLAN

PAUL P. CRET ARCHITECT SHEET NO. 405-B SK.40

AUGUST 2911 1940 REVISED OCT. 3 40 SCALE V6 + 60"