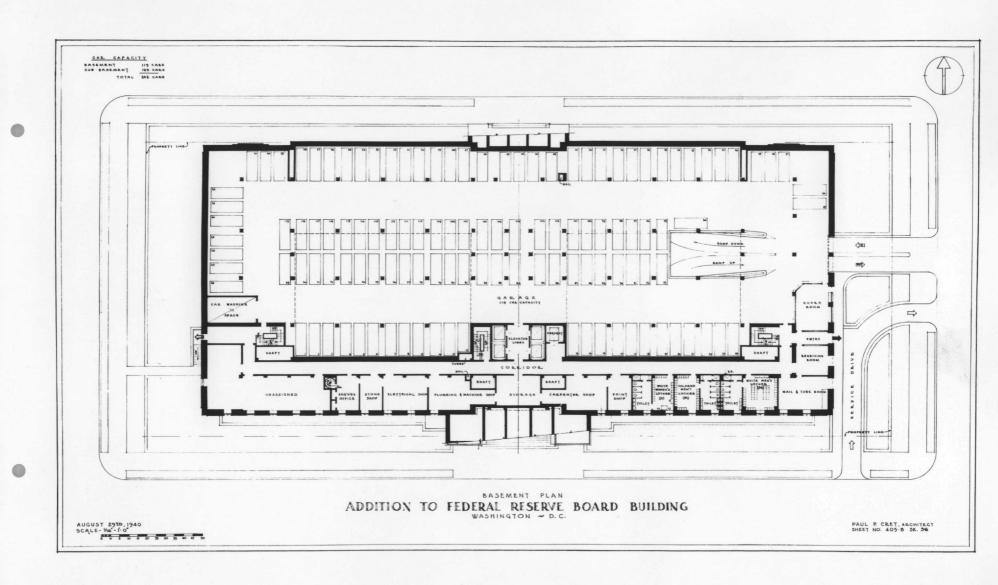

## ADDITION TO FEDERAL RESERVE BOARD BUILDING

WASHINGTON D.C.

PAUL P CRET ARCHITECT PHILADELPHIA PA AUGUST 29 1940

Digitized for FRASER http://fraser.stlouisfed.org/ Federal Reserve Bank of St. Louis

410

"20th 42/2t".