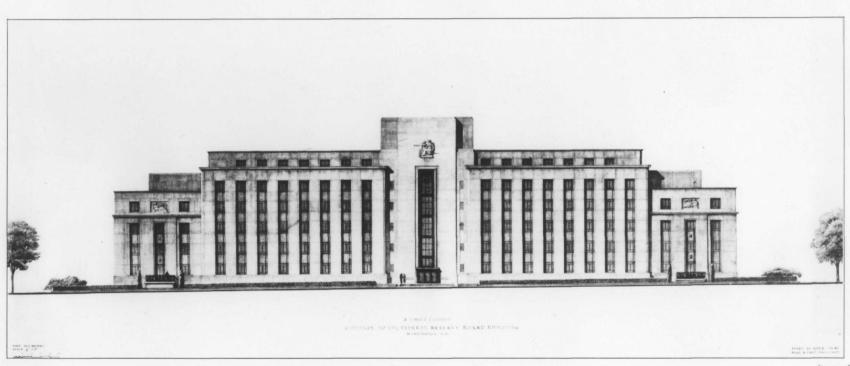

AUGUST 29 1940 SCALE 1/6"-1-0" PAUL P. CRET ARCHITECT SHEET NO. 405-B SK.39

ADDITION TO FEDERAL RESERVE BOARD BUILDING WASHINGTON ~ D. C.

AUGUST 29™ 1940 SCALE Ya\* • FO\* PAUL P. CRET ARCHITECT SHEET NO. 405-B SK.40