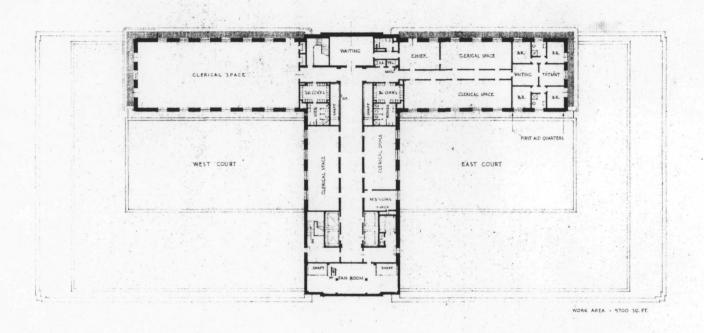

Digitized for FRASER http://fraser.stlouisfed.org/ Federal Reserve Bank of St. Louis

FIFTH FLOOR PLAN . REVISED 7/4/40

ADDITION TO FEDERAL RESERVE BOARD BUILDING

ALTERNATE PLAN

PAUL P. CRET ARCHITECT SHEET NO 405-8 SK 49

OCTO BER 3 MF 1940 SCALE 1/6"11" 0"

ADDITION TO FEDERAL RESERVE BOARD BUILDING WASHINGTON ~ D. C.

ALTERNATE PLAN

PAUL P. CRET ARCHITECT SHEET NO. 405-B SK.40

AUGUST 2911 1940 REVISED OCT. 3 40 SCALE V6 + 60"