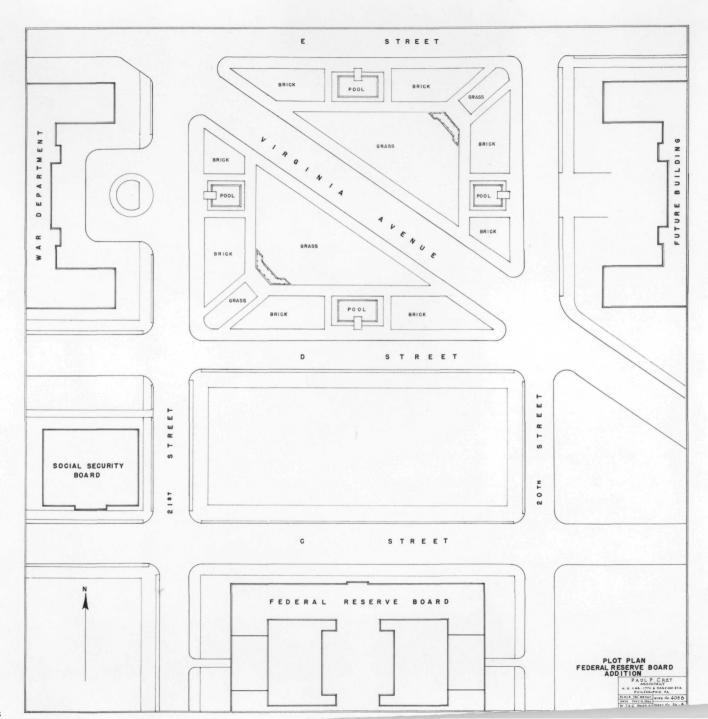

## ADDITION TO FEDERAL RESERVE BOARD BUILDING

WASHINGTON D.C.

PAUL P CRET ARCHITECT PHILADELPHIA PA AUGUST 29 1940

Digitized for FRASER http://fraser.stlouisfed.org/ Federal Reserve Bank of St. Louis





410



"20th 42/2t".









7



ADDITION TO FEDERAL RESERVE BOARD BUILDING WASHINGTON ~ D. C.

AUGUST 297 1940 SCALE Vis. 1-0" PAUL P. CRET ARCHITECT SHEET NO. 405-B SK,38.





ADDITION TO FEDERAL RESERVE BOARD BUILDING WASHINGTON ~ D. C.

AUGUST 29 1940 SCALE 1/6"-1-0" PAUL P. CRET ARCHITECT SHEET NO. 405-B SK.39





ADDITION TO FEDERAL RESERVE BOARD BUILDING WASHINGTON ~ D. C.

AUGUST 29™ 1940 SCALE Ya\* • FO\* PAUL P. CRET ARCHITECT SHEET NO. 405-B SK.40



Digitized for FRASER http://fraser.stlouisfed.org/ Federal Reserve Bank of St. Louis







FIFTH FLOOR PLAN . REVISED 7/4/40

ADDITION TO FEDERAL RESERVE BOARD BUILDING

ALTERNATE PLAN

PAUL P. CRET ARCHITECT SHEET NO 405-8 SK 49

OCTO BER 3 MF 1940 SCALE 1/6"11" 0"





ADDITION TO FEDERAL RESERVE BOARD BUILDING WASHINGTON ~ D. C.

ALTERNATE PLAN

PAUL P. CRET ARCHITECT SHEET NO. 405-B SK.40

AUGUST 2911 1940 REVISED OCT. 3 40 SCALE V6 + 60"