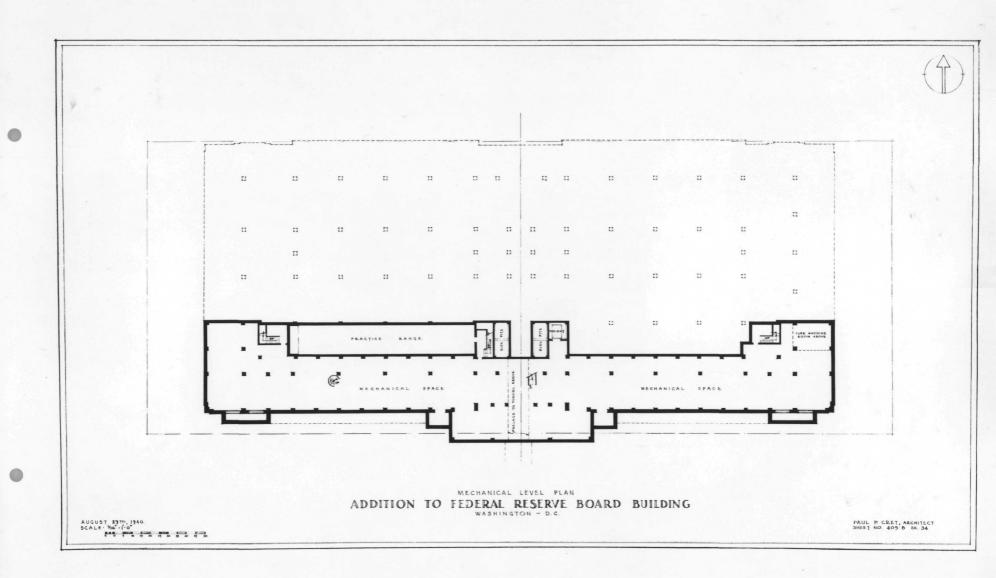

Digitized for FRASER http://fraser.stlouisfed.org/ Federal Reserve Bank of St. Louis

FIFTH FLOOR PLAN . REVISED 7/4/40

ADDITION TO FEDERAL RESERVE BOARD BUILDING

ALTERNATE PLAN

PAUL P. CRET ARCHITECT SHEET NO 405-8 SK 49