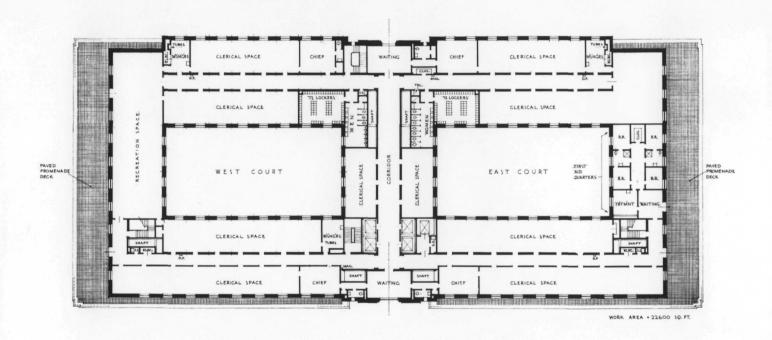

7

ADDITION TO FEDERAL RESERVE BOARD BUILDING WASHINGTON ~ D. C.

AUGUST 297 1940 SCALE Vis. 1-0" PAUL P. CRET ARCHITECT SHEET NO. 405-B SK,38.

ADDITION TO FEDERAL RESERVE BOARD BUILDING WASHINGTON ~ D. C.