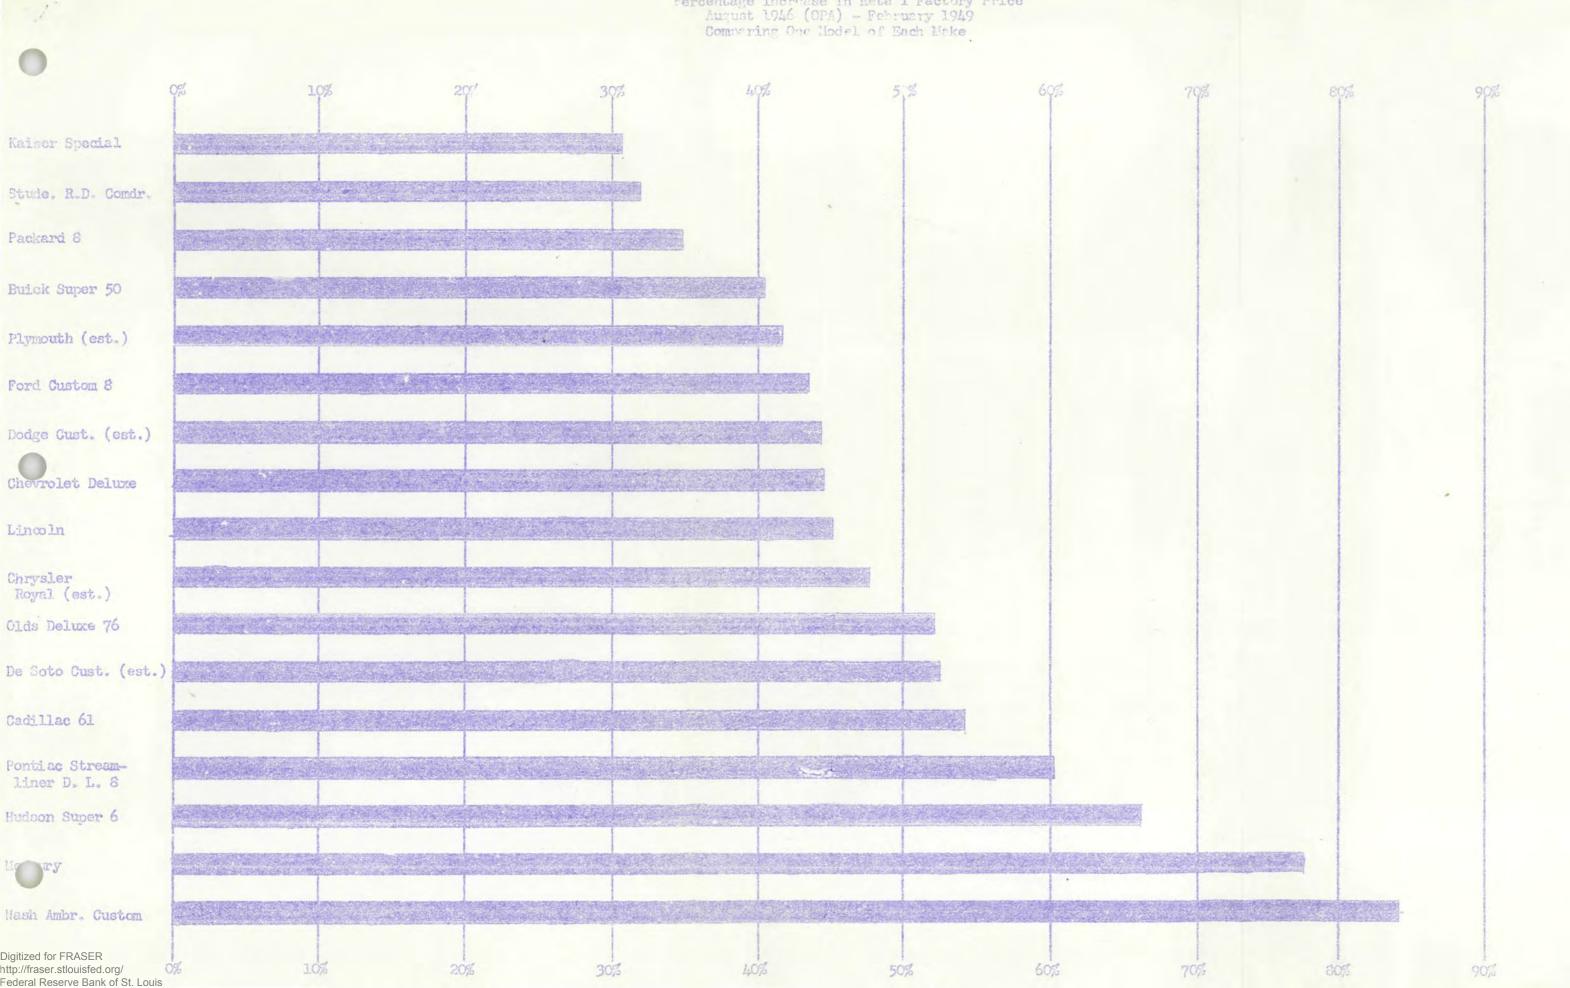

WE TRUST YOU WILL EXAMINE THE CHART AND TABULATION WE LEFT YOU SHOWING THE COM-PARISON OF THE O.P.A. 1916 APPROVED AUTOMOBILE PRICES, INCLUDING KAISER-FRAZER'S WITH PRESENT DAY AUTOMOBILE PRICES OF ALL AUTO MANUFACTURERS. THE OPA ESTABLISHED 1916 PRICES WERE BASED ON MECHANICAL ANALYSIS AND STRICT SPECIFICATIONS PREPARED AND ANALYZED BY THE BUREAU OF STANDARDS BUT MADE NO ALLOWANCE TO KAISER-FRAZER FOR COSTS OF STAFTING A NEW BUSINESS.

A REVIEW OF THIS DATA WILL BEAR OUT A FINDING ON YOUR PART THAT KAISER-FRAZER'S PRICES TODAY ARE ACTUALLY LOWER ON A COMPARISON OF PRODUCTS THAN THOSE OF ANY OTHER MANUFACTURER IN THE INDUSTRY. THIS COMPARISON, BASED ON FACTS, NOT ONLY ESTABLISHES CLEARLY THAT WE ARE NOT OVERPRICED, BUT RATHER ENTITLED TO COMMENDATION FOR THE FACT THAT WE HAVE BEEN ABLE TO KEEP THE PRICE OF OUR PRODUCT DOWN, WHILE AT THE SAME TIME SUBSTANTIALLY INCREASING THE VALUE OF THE PRODUCT WITH THE CHANGES AND IMPROVEMENTS IN OUR NEW 1949 LINE.

## CHART

Showing comparison of O.P.A. August 1946 established prices of four-door model of each make of automobile with percentage increase in prices since that time to date.

The zero line on the attached chart represents the base price for the model for each manufacturer approved in 1946 by O.P.A. The bars on the chart represent the percentage increase in price from that O.P.A. established price to date.

This shows that Kaiser-Frazer price increases have been proportionately less than any other auto manufacturera

Kaiser-Frazer Corporation

Percentage Increase In Retall Factory Price August 1946 (OPA) - February 1949 Comparing One Model of Each Make