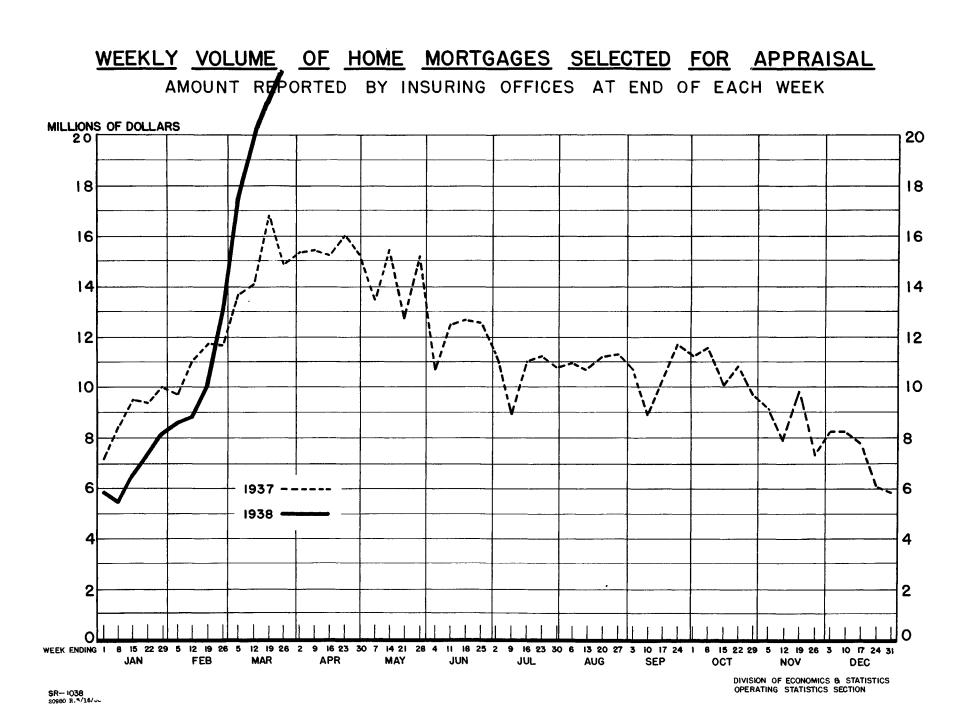

## WEEKLY VOLUME OF FHA INSURING OPERATIONS for 1938 and Corresponding Period of 1937

## HOME MORTGAGES SELECTED FOR APPRAISAL

|                |                     | 19                                  | 38                                                   | 1937                             |                                                      |
|----------------|---------------------|-------------------------------------|------------------------------------------------------|----------------------------------|------------------------------------------------------|
| Week           | Ending:             | No.                                 | Amount                                               | No.                              | Amount                                               |
| Jan.           | 8<br>15<br>22<br>29 | 1,256 \$<br>1,504<br>1,711<br>1,888 | 5,483,184<br>6,531,200<br>7,299,975<br>8,150,840     | 1,967 \$ 2,286 2,167 2,272       | 8,565,650<br>9,556,860<br>9,447,127<br>10,091,713    |
| Feb.           | 5<br>12<br>19<br>26 | 1,982<br>1,988<br>2,219<br>2,775    | 8,571,895<br>8,787,105<br>10,025,800<br>13,100,250   | 2,306<br>2,701<br>2,765<br>2,835 | 9,721,165<br>11,068,008<br>11,764,089<br>11,747,954  |
| Mar.<br>"<br>" | 5<br>12<br>19<br>26 | 3,899<br>4,470<br>4,697<br>4,863    | 17,613,402<br>20,386,711<br>21,293,061<br>22,568,219 | 3,244<br>3,405<br>4,085<br>3,476 | 13,683,500<br>14,176,560<br>16,279,710<br>14,970,848 |