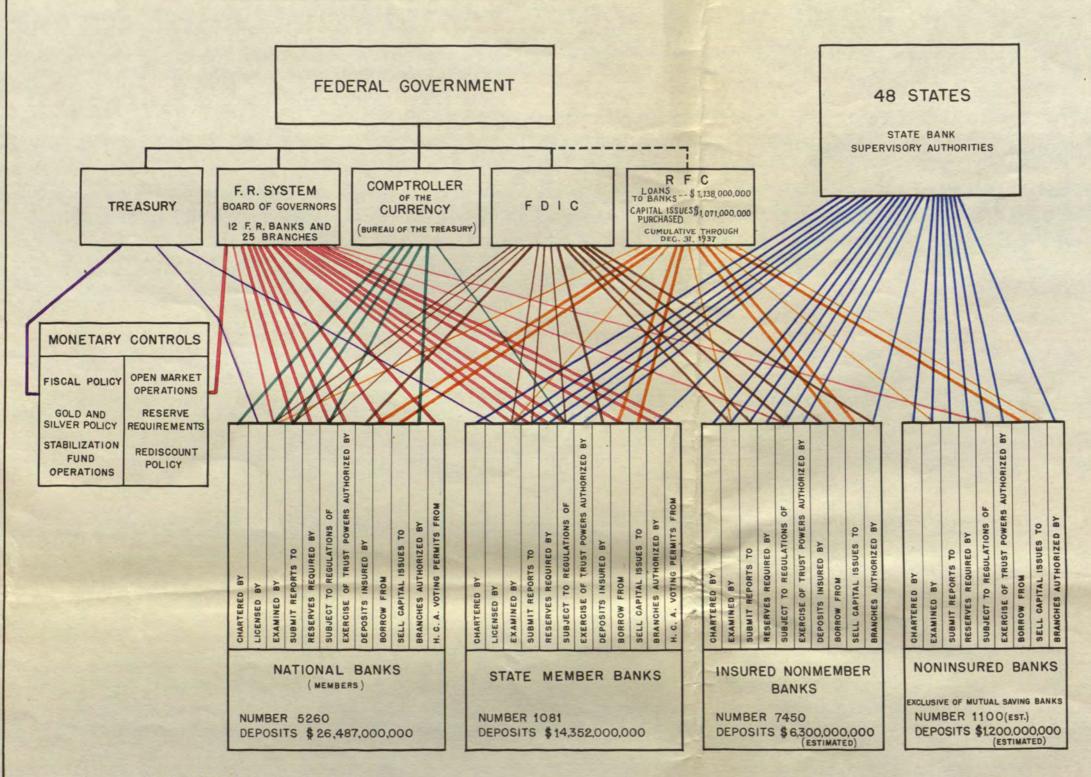

## Office Correspondence

| Correspondence  |          |
|-----------------|----------|
| Chairman Eccles | Subject: |
| Chester Morrill |          |

Data May 3, 1938.

At Mr. Ransom's request, copies of the charts which he presented during the recent hearings before the House Banking and Currency Committee have been made and he has asked me to send you a set.

In this connection, I have also, at his request, sent a set to each member of the House Banking and Currency Committee and to the President of each Federal Reserve Bank.

UNITED STATES BASE MAP TO SECUCION THE INTERIOR OF TH TOTAL DEPOSITS OF BANKS (EXCLUSIVE OF MUTUAL SAVINGS.) JUNE 30, 1937 C 0  $\mathcal{C}$ UNITED INSURED NONMEMBER SCALE NATIONAL STATE MEMBER \$ 100,000,000 \$ 1,000,000,000 DEPOSITS DEPOSITS PUERTO RICO

### DUPLICATIONS IN THE EXERCISE OF BANK SUPERVISION FEDERAL GOVERNMENT 48 STATES STATE BANK SUPERVISORY AUTHORITIES RFC COMPTROLLER F. R. SYSTEM LOANS --- \$ 1,138,000,000 OF THE FDIC **BOARD OF GOVERNORS TREASURY** CAPITAL ISSUES # 1,071,000,000 PURCHASED # 1,071,000,000 **CURRENCY** 12 F. R. BANKS AND CUMULATIVE THROUGH DEC, 31, 1937 (BUREAU OF THE TREASURY) 25 BRANCHES MONETARY CONTROLS **OPEN MARKET** FISCAL POLICY **OPERATIONS** GOLD AND SILVER POLICY RESERVE REQUIREMENTS STABILIZATION FUND REDISCOUNT **OPERATIONS** POLICY CREDIT CREDIT **EXTENSION CHARTERING REPORTS** LICENSING **EXAMINATION** RESERVES TO BANKS BY BANKS

## PRINCIPAL BANK SUPERVISORY RELATIONSHIPS

MAJOR SUPERVISORY RELATIONSHIPS
INCIDENTAL SUPERVISORY RELATIONSHIPS

NUMBER AND DEPOSITS AS OF DEC. 31, 1937.