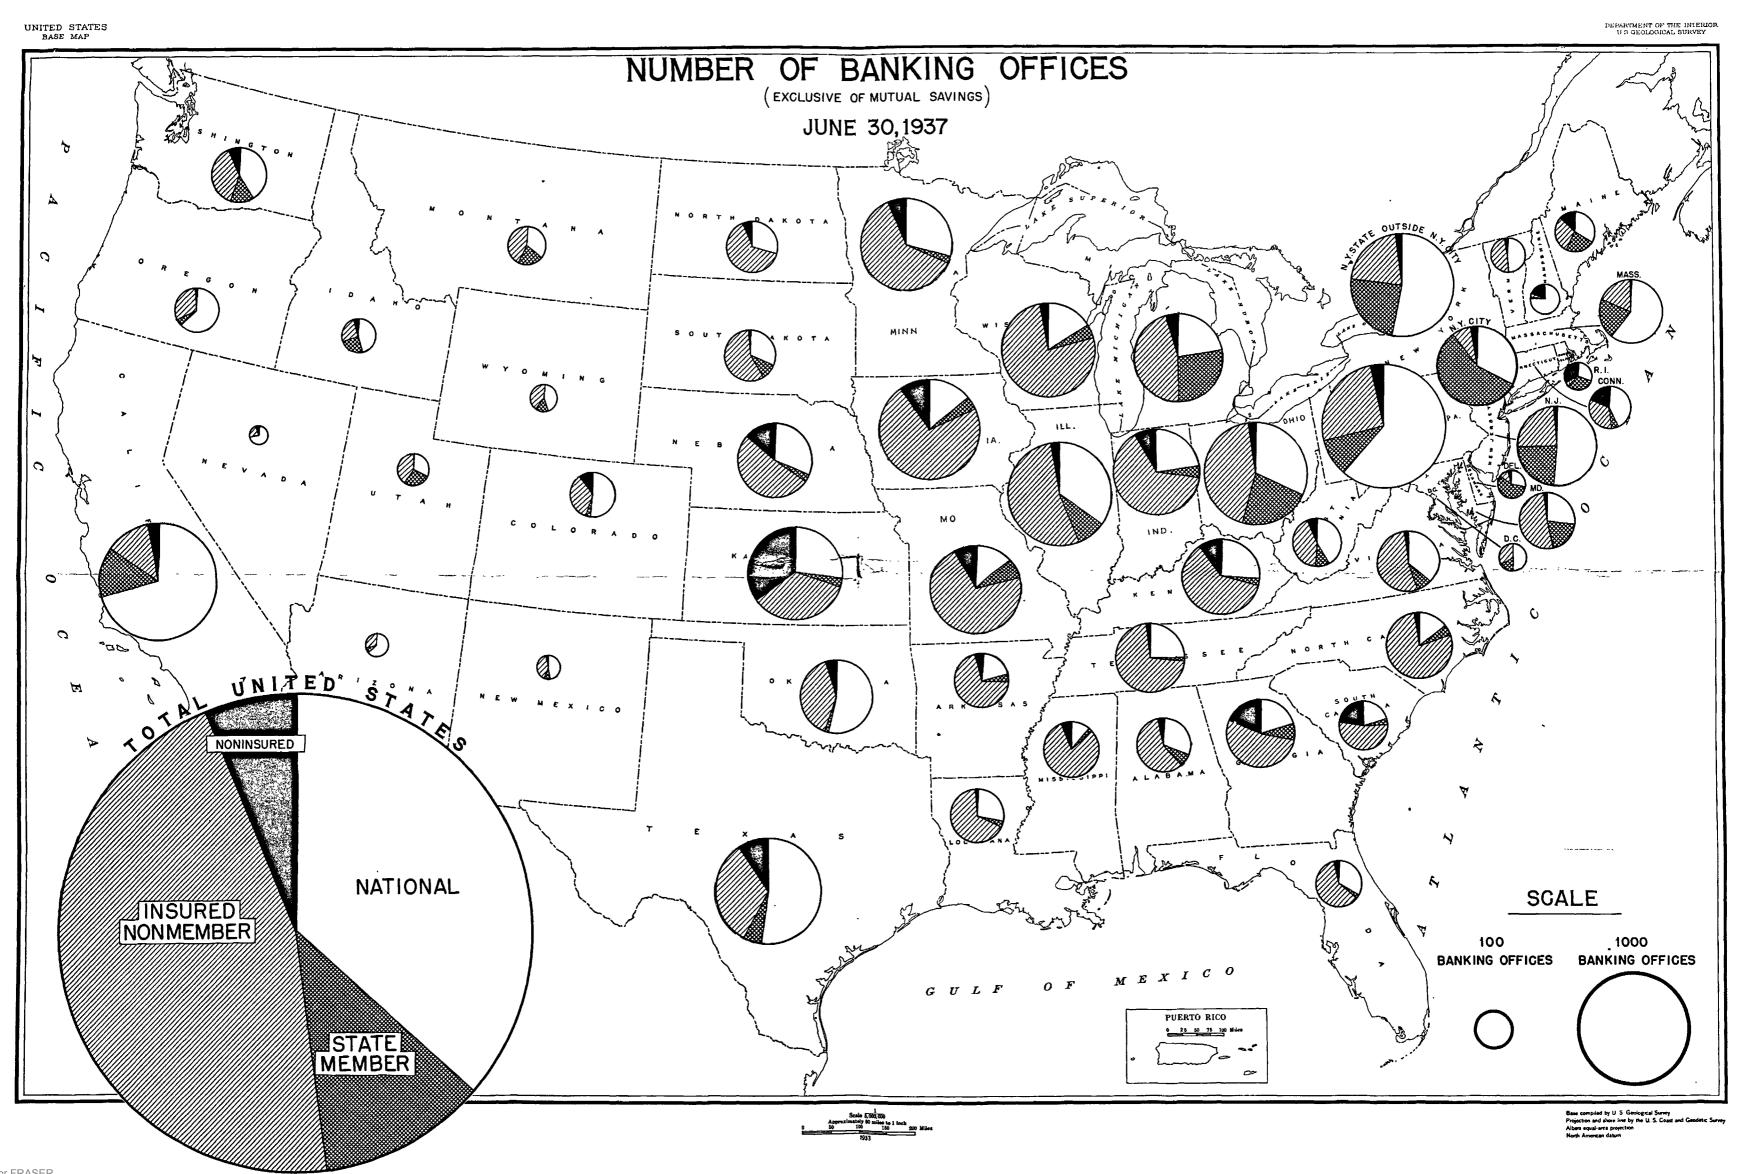

In this connection, I have also, at his request, sent a set to each member of the House Banking and Currency Committee and to the President of each Federal Reserve Bank.

UNITED STATES BASE MAP TO SECUCION THE INTERIOR OF TH TOTAL DEPOSITS OF BANKS (EXCLUSIVE OF MUTUAL SAVINGS.) JUNE 30, 1937 C 0  $\mathcal{C}$ UNITED INSURED NONMEMBER SCALE NATIONAL STATE MEMBER \$ 100,000,000 \$ 1,000,000,000 DEPOSITS DEPOSITS PUERTO RICO