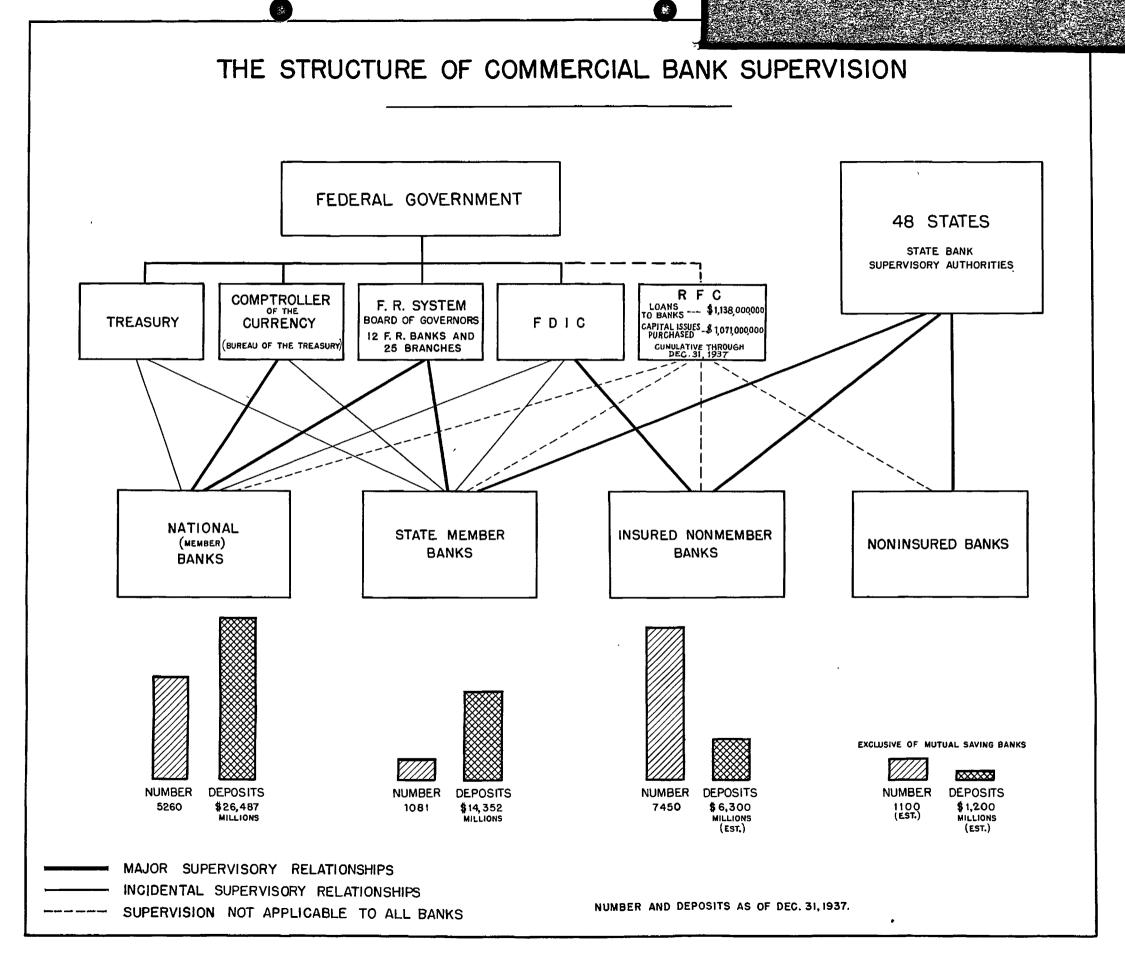

### DUPLICATIONS IN THE EXERCISE OF BANK SUPERVISION FEDERAL GOVERNMENT 48 STATES STATE BANK SUPERVISORY AUTHORITIES RFC COMPTROLLER F. R. SYSTEM LOANS --- \$ 1,138,000,000 OF THE FDIC **BOARD OF GOVERNORS TREASURY** CAPITAL ISSUES # 1,071,000,000 PURCHASED # 1,071,000,000 **CURRENCY** 12 F. R. BANKS AND CUMULATIVE THROUGH DEC, 31, 1937 (BUREAU OF THE TREASURY) 25 BRANCHES MONETARY CONTROLS **OPEN MARKET** FISCAL POLICY **OPERATIONS** GOLD AND SILVER POLICY RESERVE REQUIREMENTS STABILIZATION FUND REDISCOUNT **OPERATIONS** POLICY CREDIT CREDIT **EXTENSION CHARTERING REPORTS** LICENSING **EXAMINATION** RESERVES TO BANKS BY BANKS

## PRINCIPAL BANK SUPERVISORY RELATIONSHIPS

MAJOR SUPERVISORY RELATIONSHIPS
INCIDENTAL SUPERVISORY RELATIONSHIPS

NUMBER AND DEPOSITS AS OF DEC. 31, 1937.