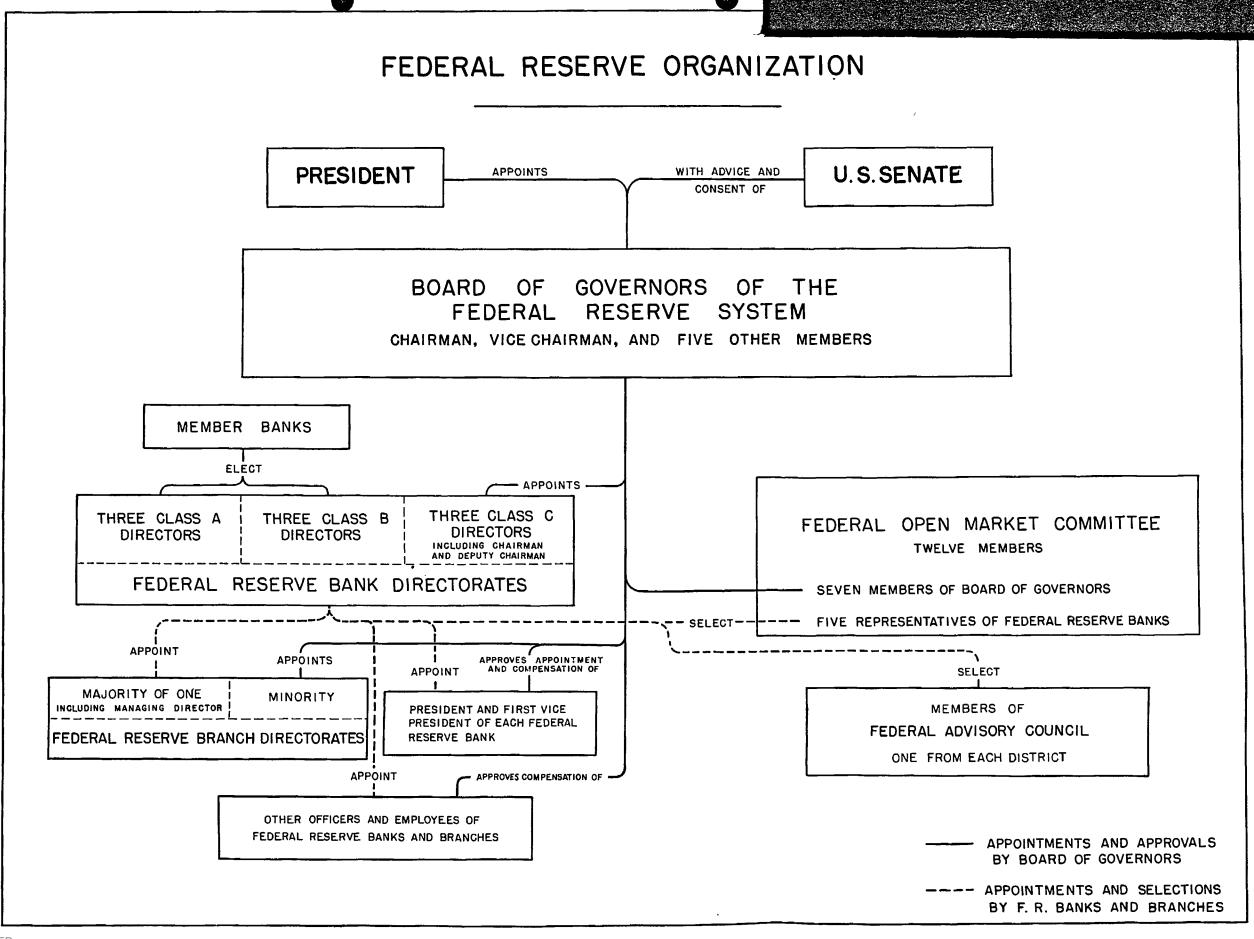

## Office Correspondence

| Correspondence  |          |
|-----------------|----------|
| Chairman Eccles | Subject: |
| Chester Morrill |          |

Data May 3, 1938.

At Mr. Ransom's request, copies of the charts which he presented during the recent hearings before the House Banking and Currency Committee have been made and he has asked me to send you a set.

In this connection, I have also, at his request, sent a set to each member of the House Banking and Currency Committee and to the President of each Federal Reserve Bank.

UNITED STATES BASE MAP TO SECUCION THE INTERIOR OF TH TOTAL DEPOSITS OF BANKS (EXCLUSIVE OF MUTUAL SAVINGS.) JUNE 30, 1937 C 0  $\mathcal{C}$ UNITED INSURED NONMEMBER SCALE NATIONAL STATE MEMBER \$ 100,000,000 \$ 1,000,000,000 DEPOSITS DEPOSITS PUERTO RICO

#### FEDERAL RESERVE FUNCTIONS FEDERAL RESERVE SYSTEM BOARD OF GOVERNORS FEDERAL OPEN MARKET COMMITTEE 12 BANKS, 25 BRANCHES, 2 AGENCIES CREDIT CURRENCY CREDIT BANKING **POLICIES PROVISION FACILITIES** SUPERVISION DISCOUNT FEDERAL CREDIT **MARGINS ADVANCES** DIRECT OPEN RESERVE RESERVE INTEREST HOLDING **FEDERAL** CONDITIONS COMMERCIAL EXTENSION TRUST LOANS ON TO COMPANY MARKET BANK RE-RESERVE ON AGRICULTURAL BY **POWERS** MEMBER TO SECURITY MEMBERSHIP AFFILIATES OPERATIONS DISCOUNT QUIREMENTS **DEPOSITS** NOTES AND BANKS INDUSTRY **BANKS** LOANS INDUSTRIAL RATES PAPER MACHINERY OF ENFORCEMENT AND SUPERVISION CONTROL REMOVAL OF REGULATIONS DIRECTORS AND OF RULINGS AND **EXAMINATIONS** REPORTS OFFICERS MEMBERSHIP INTERPRETATIONS