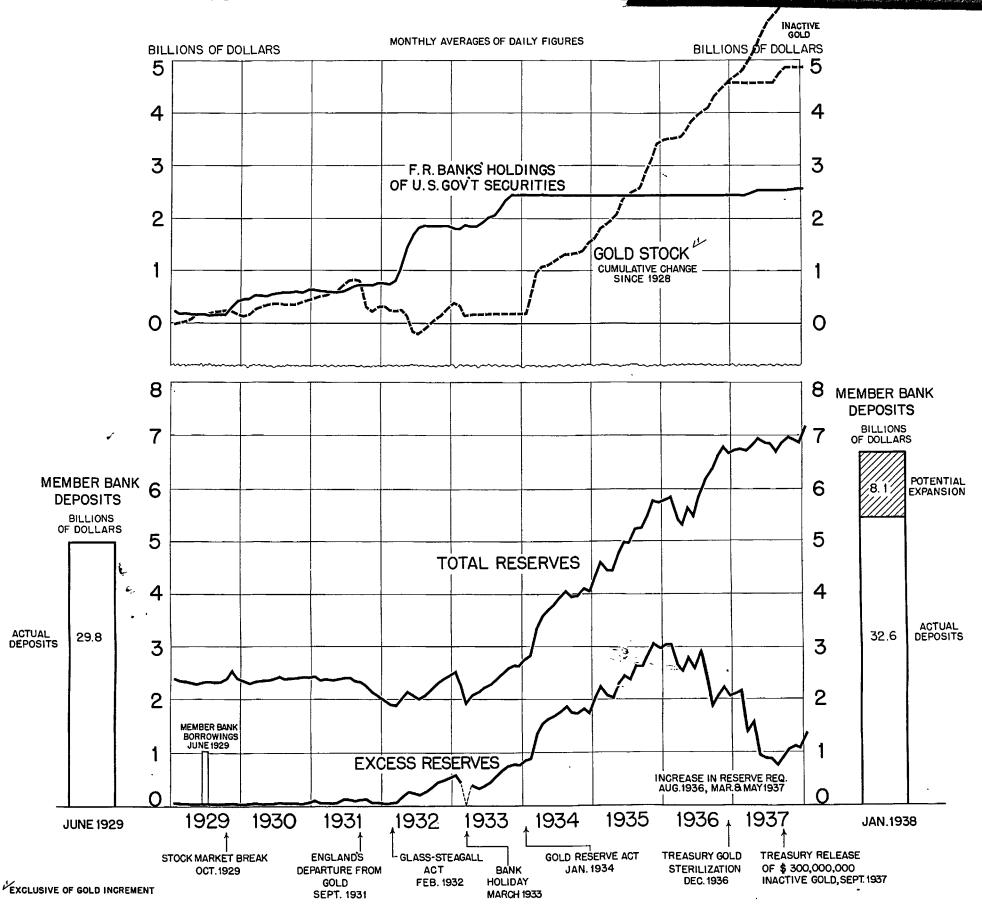

he charts which he presented during the recent hearings before the House Banking and Currency Committee have been made and he has asked me to send you a set.

In this connection, I have also, at his request, sent a set to each member of the House Banking and Currency Committee and to the President of each Federal Reserve Bank.



UNITED STATES BASE MAP TO SECUCION THE INTERIOR OF TH TOTAL DEPOSITS OF BANKS (EXCLUSIVE OF MUTUAL SAVINGS.) JUNE 30, 1937 C 0  $\mathcal{C}$ UNITED INSURED NONMEMBER SCALE NATIONAL STATE MEMBER \$ 100,000,000 \$ 1,000,000,000 DEPOSITS DEPOSITS PUERTO RICO

Digitized for FRASER http://fraser.stlouisfed.org/ Federal Reserve Bank of St. Louis



Digitized for FRASER http://fraser.stlouisfed.org/ Federal Reserve Bank of St. Louis

# EXPANSION OF MEMBER BANK RESERVE



## EXCESS RESERVES OF MEMBER









#### FEDERAL RESERVE FUNCTIONS FEDERAL RESERVE SYSTEM BOARD OF GOVERNORS FEDERAL OPEN MARKET COMMITTEE 12 BANKS, 25 BRANCHES, 2 AGENCIES CREDIT CURRENCY CREDIT BANKING **POLICIES PROVISION FACILITIES** SUPERVISION DISCOUNT FEDERAL CREDIT **MARGINS ADVANCES** DIRECT OPEN RESERVE RESERVE INTEREST HOLDING **FEDERAL** CONDITIONS COMMERCIAL EXTENSION TRUST LOANS ON TO COMPANY MARKET BANK RE-RESERVE ON AGRICULTURAL BY **POWERS** MEMBER TO SECURITY MEMBERSHIP AFFILIATES OPERATIONS DISCOUNT QUIREMENTS **DEPOSITS** NOTES AND BANKS INDUSTRY **BANKS** LOANS INDUSTRIAL RATES PAPER MACHINERY OF ENFORCEMENT AND SUPERVISION CONTROL REMOVAL OF REGULATIONS DIRECTORS AND OF RULINGS AND **EXAMINATIONS** REPORTS OFFICERS MEMBERSHIP INTERPRETATIONS

### DUPLICATIONS IN T