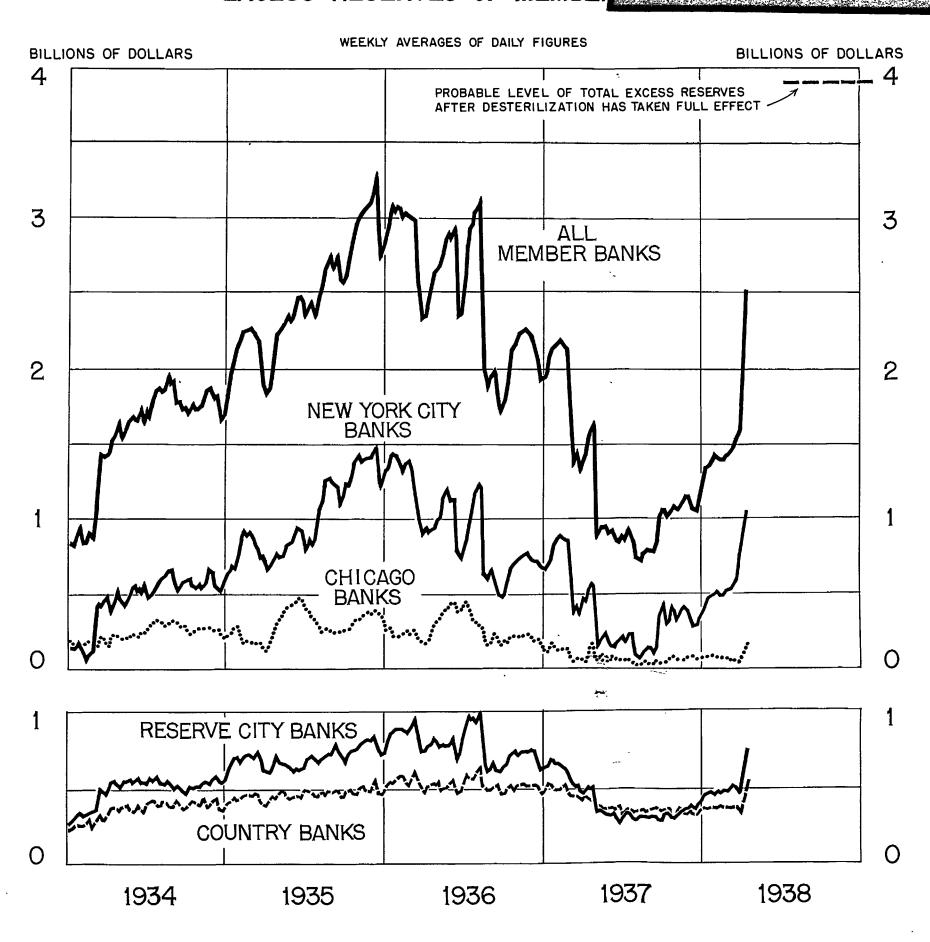

ing the recent hearings before the House Banking and Currency Committee have been made and he has asked me to send you a set.

In this connection, I have also, at his request, sent a set to each member of the House Banking and Currency Committee and to the President of each Federal Reserve Bank.



UNITED STATES BASE MAP TO SECUCION THE INTERIOR OF TH TOTAL DEPOSITS OF BANKS (EXCLUSIVE OF MUTUAL SAVINGS.) JUNE 30, 1937 C 0  $\mathcal{C}$ UNITED INSURED NONMEMBER SCALE NATIONAL STATE MEMBER \$ 100,000,000 \$ 1,000,000,000 DEPOSITS DEPOSITS PUERTO RICO

Digitized for FRASER http://fraser.stlouisfed.org/ Federal Reserve Bank of St. Louis



Digitized for FRASER http://fraser.stlouisfed.org/ Federal Reserve Bank of St. Louis

# EXPANSION OF MEMBER BANK RESERVE



## EXCESS RESERVES OF MEMBER









#### FEDERAL RESERVE FUNCTIONS FEDERAL RESERVE SYSTEM BOARD OF GOVERNORS FEDERAL OPEN MARKET COMMITTEE 12 BANKS, 25 BRANCHES, 2 AGENCIES CREDIT CURRENCY CREDIT BANKING **POLICIES PROVISION FACILITIES** SUPERVISION DISCOUNT FEDERAL CREDIT **MARGINS ADVANCES** DIRECT OPEN RESERVE RESERVE INTEREST HOLDING **FEDERAL** CONDITIONS COMMERCIAL EXTENSION TRUST LOANS ON TO COMPANY MARKET BANK RE-RESERVE ON AGRICULTURAL BY **POWERS** MEMBER TO SECURITY MEMBERSHIP AFFILIATES OPERATIONS DISCOUNT QUIREMENTS **DEPOSITS** NOTES AND BANKS INDUSTRY **BANKS** LOANS INDUSTRIAL RATES PAPER MACHINERY OF ENFORCEMENT AND SUPERVISION CONTROL REMOVAL OF REGULATIONS DIRECTORS AND OF RULINGS AND **EXAMINATIONS** REPORTS OFFICERS MEMBERSHIP INTERPRETATIONS

### DUPLICATIONS IN THE EXERCISE OF BANK SUPERVISION