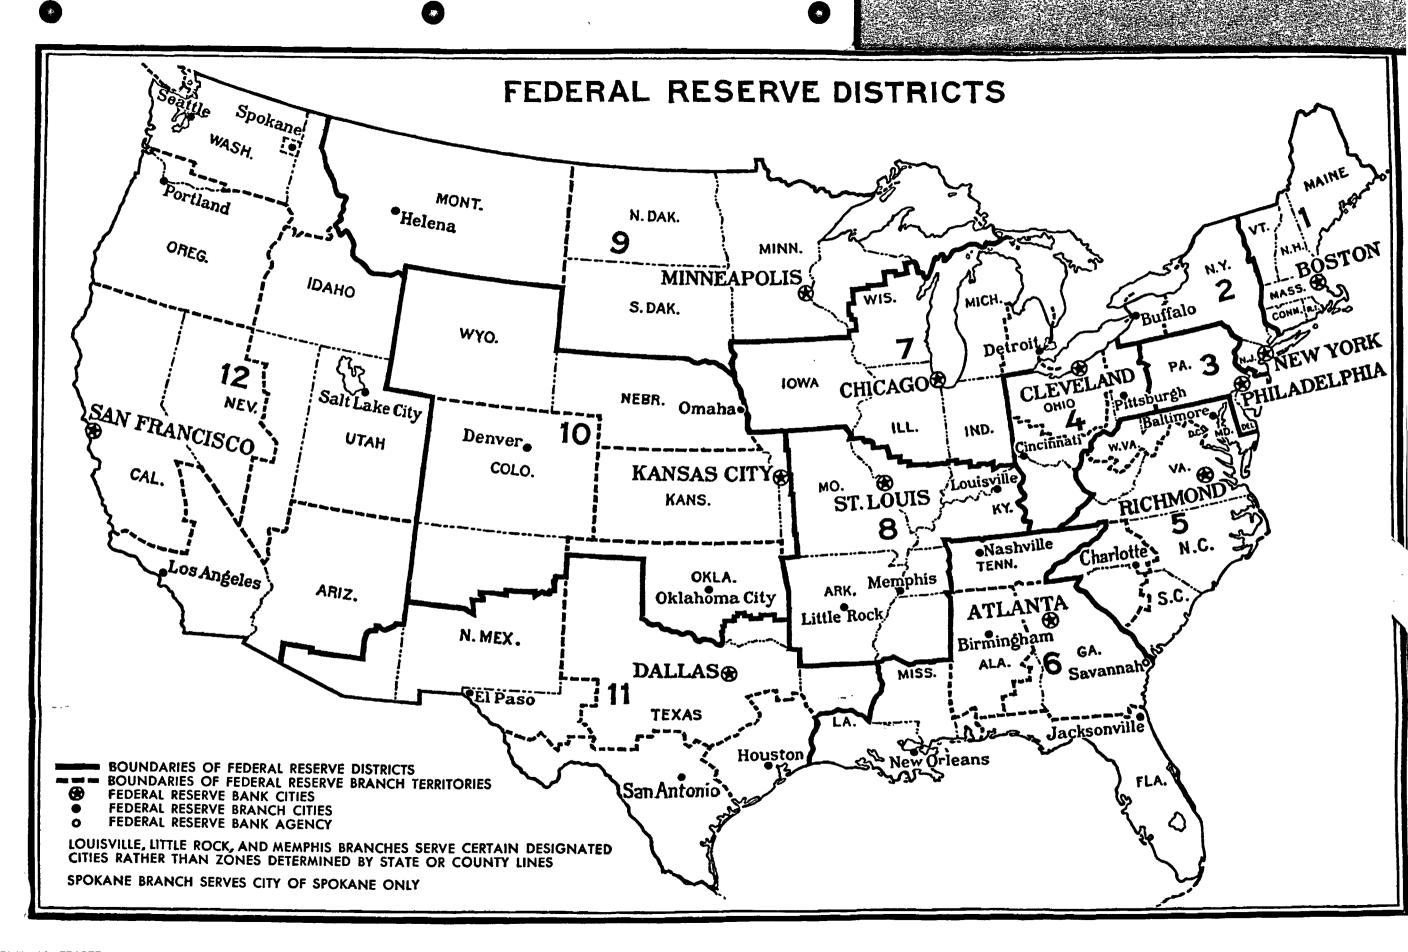

## Office Correspondence

| Correspondence  |          |
|-----------------|----------|
| Chairman Eccles | Subject: |
| Chester Morrill |          |

Data May 3, 1938.

At Mr. Ransom's request, copies of the charts which he presented during the recent hearings before the House Banking and Currency Committee have been made and he has asked me to send you a set.

In this connection, I have also, at his request, sent a set to each member of the House Banking and Currency Committee and to the President of each Federal Reserve Bank.

UNITED STATES BASE MAP TO SECUCION THE INTERIOR OF TH TOTAL DEPOSITS OF BANKS (EXCLUSIVE OF MUTUAL SAVINGS.) JUNE 30, 1937 C 0  $\mathcal{C}$ UNITED INSURED NONMEMBER SCALE NATIONAL STATE MEMBER \$ 100,000,000 \$ 1,000,000,000 DEPOSITS DEPOSITS PUERTO RICO