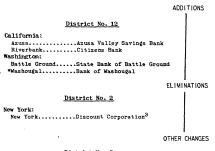

|  |

# NONMEMBER BANKS THAT MAINTAIN CLEARING ACCOUNTS WITH FEDERAL RESERVE BANKS



District No. 8

Missouri:
St. Louis.....Industrial Bank & Trust Co. Title changed to Industrial Bank.

3 Clearing account closed.

Digitized for FRASER http://fraser.stlouisfed.org/ Federal Reserve Bank of St. Louis

# STATE BANK MEMBERS OF THE FEDERAL RESERVE SYSTEM AND

#### NONMEMBER BANKS THAT MAINTAIN CLEARING ACCOUNTS WITH FEDERAL RESERVE BANKS

Changes through July 1948, in list dated December 31, 1947.

Changes since preceding supplement indicated by an asteriak (\*).

#### STATE BANK MEMBERS- ADDITIONS

#### District No. 5 District No. 10 South Carolina: Wyoming: Pamplico...........Pamplico Bank & Trust Co. Afton.....Star Valley State Bank Virginia: Jackson......Jackson State Bank \*Warsaw... .........Northern Neck State Bank District No. 11 West Virginia: Charles Town.....Peopl